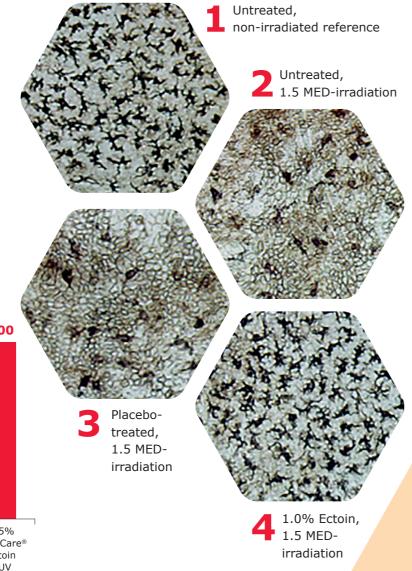

# PROTECTION OF LANGERHANS CELLS\*

RonaCare® Ectoin protects effectively against the reduction of Langerhans cells in UV-irradiated human skin

> \* The mechanism of action in vitro/ex vivo/in vivo does not necessarily represent the mechanism of action in the finished product

IMMUNE SYSTEM PROTECTION\*

The immune system protection evaluation was conducted within an *in vivo* study (2 weeks of treatment on inner forearm). After the UV-exposure (1.5 MED), suction blisters were created and a final **histological proof of Langerhans cells** after ATPase staining was done. The images indicate the protective benefits of RonaCare® Ectoin.

\*The mechanism of action in vitro/ex vivo/in vivo does not necessarily represent the mechanism of action in the finished product

RonaCare® Ectoin strengthens the skin against oxidative stress