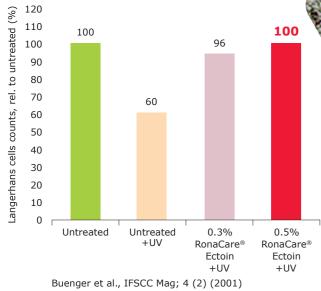

# PROTECTION OF LANGERHANS CELLS\*

RonaCare® Ectoin protects effectively against the reduction of Langerhans cells in UV-irradiated human skin

> \* The mechanism of action in vitro/ex vivo/in vivo does not necessarily represent the mechanism of action in the finished product

IMMUNE SYSTEM PROTECTION\*

The immune system protection evaluation was conducted within an *in vivo* study (2 weeks of treatment on inner forearm). After the UV-exposure (1.5 MED), suction blisters were created and a final **histological proof of Langerhans cells** after ATPase staining was done. The images indicate the protective benefits of RonaCare® Ectoin.

\*The mechanism of action in vitro/ex vivo/in vivo does not necessarily represent the mechanism of action in the finished product

RonaCare® Ectoin strengthens the skin against oxidative stress