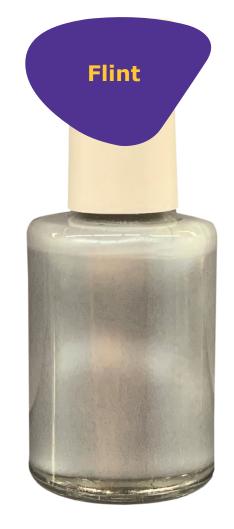

# **Nail Lacquers**

Formula PHL-0008-17A

Colorona® Imperial Citrine 1% RonaFlair® Extender W 2% Timiron® Splendid Gold 1%

Ronastar® Yellow Allure 1% Ronastar® White Allure 3%

#### Formula PHL-0008-17E

Ronastar® White Allure 3% Ronastar® Black Allure 1%

#### **Further inspirational shades**

Ronastar®
Diamond Black IQ 1.50%
Ronastar®
White Allure 2.50%

Colorona®
Patina Silver 2%
RonaFlair®
Extender W 2%