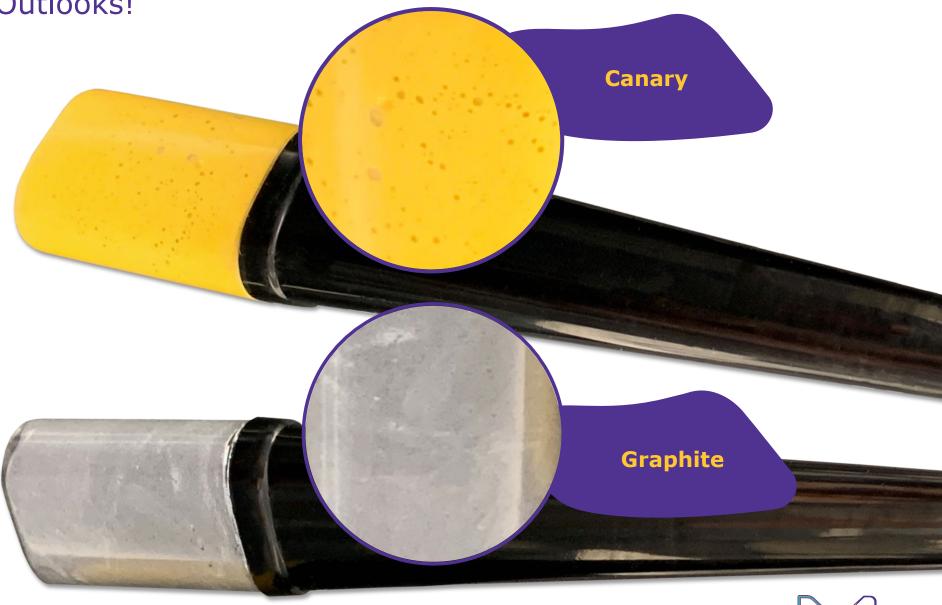

Formula PHL-0008-19C RonaFlair® Extender W 15% Colorona® Imperial Citrine 7%

New Insights and Outlooks!

**Liquid Eyeliner** 