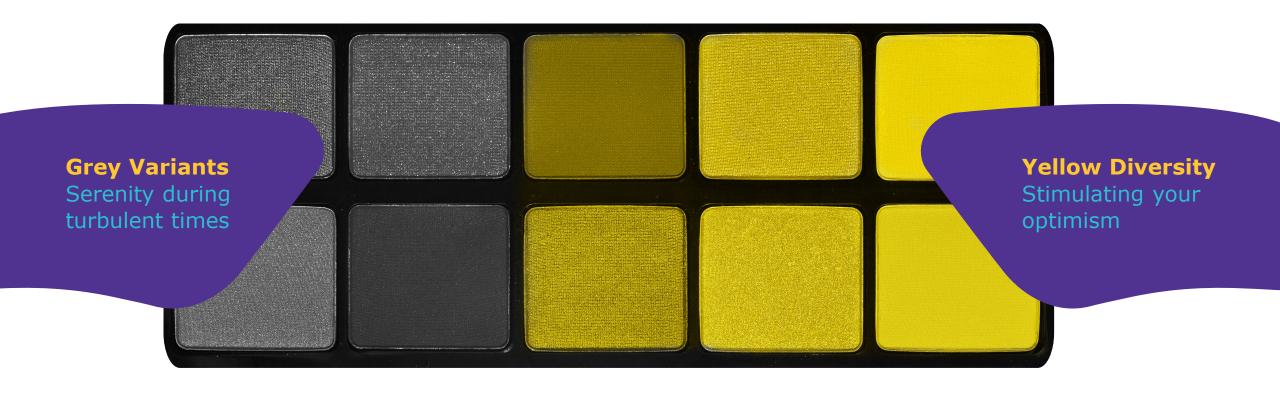

# **Opposites Attract!**

We picked a selection of cheerful yellows as well as sophisticated greys for sunny and smoky looks for your encouraging formulations!