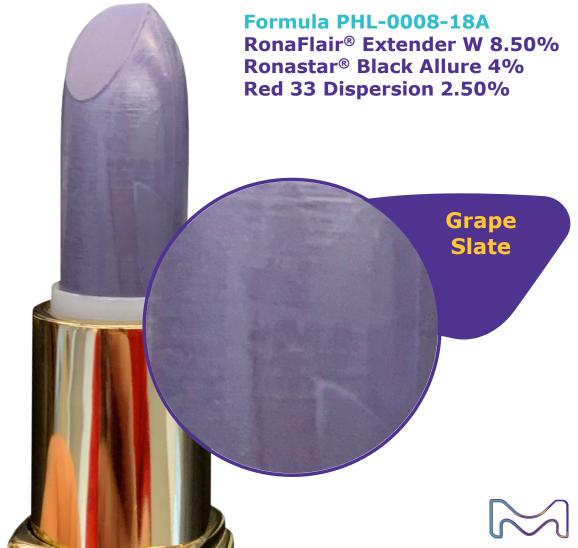

-0008-19C RonaFlair® Extender W 15% Colorona® Imperial Citrine 7%





New Insights and Outlooks!

**Liquid Eyeliner** 

#### PHLI-010-73B

Colorona®
Patina Silver 8.39%
Ronastar®
White Allure 5.61%

#### Formula PHLI-010-73A

Colorona®
Imperial Citrine 8.40%
Ronastar®
White Allure 5.60%





# All the Rage!

# **Nail Lacquers**



Formula PHL-0008-17A

Colorona® Imperial Citrine 1% RonaFlair® Extender W 2% Timiron® Splendid Gold 1%





Ronastar® Yellow Allure 1% Ronastar® White Allure 3%



#### Formula PHL-0008-17E

Ronastar® White Allure 3% Ronastar® Black Allure 1%

#### **Further inspirational shades**



Ronastar®
Diamond Black IQ 1.50%
Ronastar®
White Allure 2.50%



Colorona®
Patina Silver 2%
RonaFlair®
Extender W 2%





# Take Your Pick!

# **The Ultimate New Look for Lips**





## Take Your Pick!

# **Achieve a Multitude of Greys**

## **Interference Offerings Infuse Unexpected Color**

Brighten black mass tone offerings with Timiron® interference pigments or deepen white mass tone offerings with Colorona® Blackstars to shift shade temperature & infuse an unexpected pop of color.

#### Flash & Texture

Grey, as a neutral is not as severe or extreme as black, so using grey as a contrasting color for sparkle offerings allows for an interesting dynamic between soft mass tone & flash – play with Xirona® Volcanic Sparks, Xirona® Moonlight Sparks, Ronastar® Copper Jewel, or Timiron® Ice Crystal.

## **Create Greys with a Soft Luster**

Blending rich silver whites like Timiron® Glam Silver or Timiron® Super Silver Fine with black pigments will diminish the metallic ef