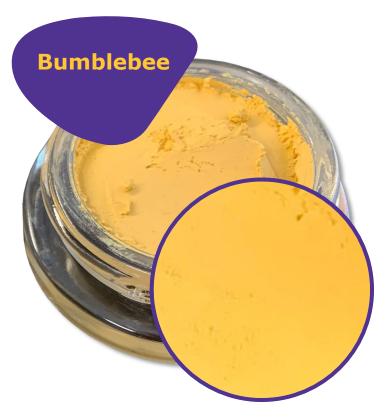

# **Nail Lacquers**

Formula PHL-0008-17A

Colorona® Imperial Citrine 1% RonaFlair® Extender W 2% Timiron® Splendid Gold 1%

Ronastar® Yellow Allure 1% Ronastar® White Allure 3%