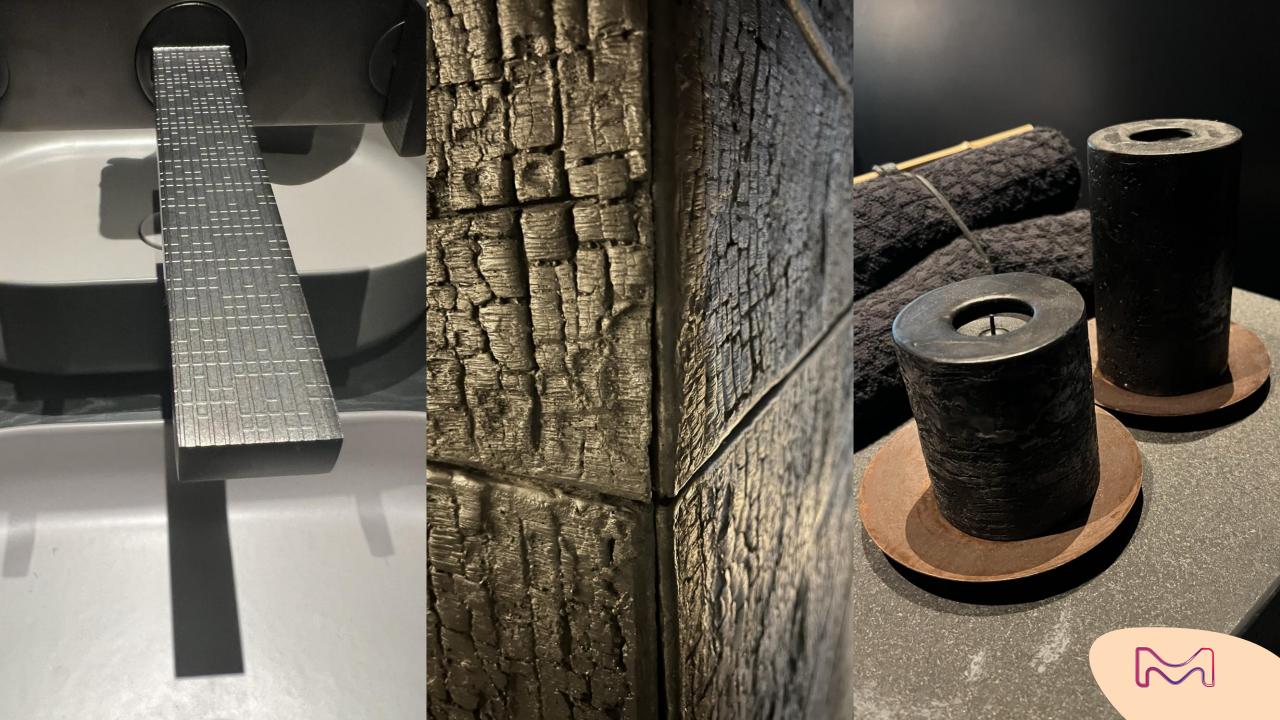

## 5 spotted trends

the Power of Darkness

**Mineral Veins** 

**Fi-breathe** 

the Midas Touch

Re-brand

Dark ambiances were the favourites this year, offering subtle variations of blacks, and light plays with shadows.

Irregular surfaces are also a hit. Volumic and massive objects become lighter with a darkened finish.

## the power of parkness

Natural veiny stones are coming back for flooring, wall covering and even working surfaces.

Nowadays colored, they are valuable for their irregular marks and veins which create unique signature to the interior they are applied to., like exposing natural marks or scars as a proof of authenticity.