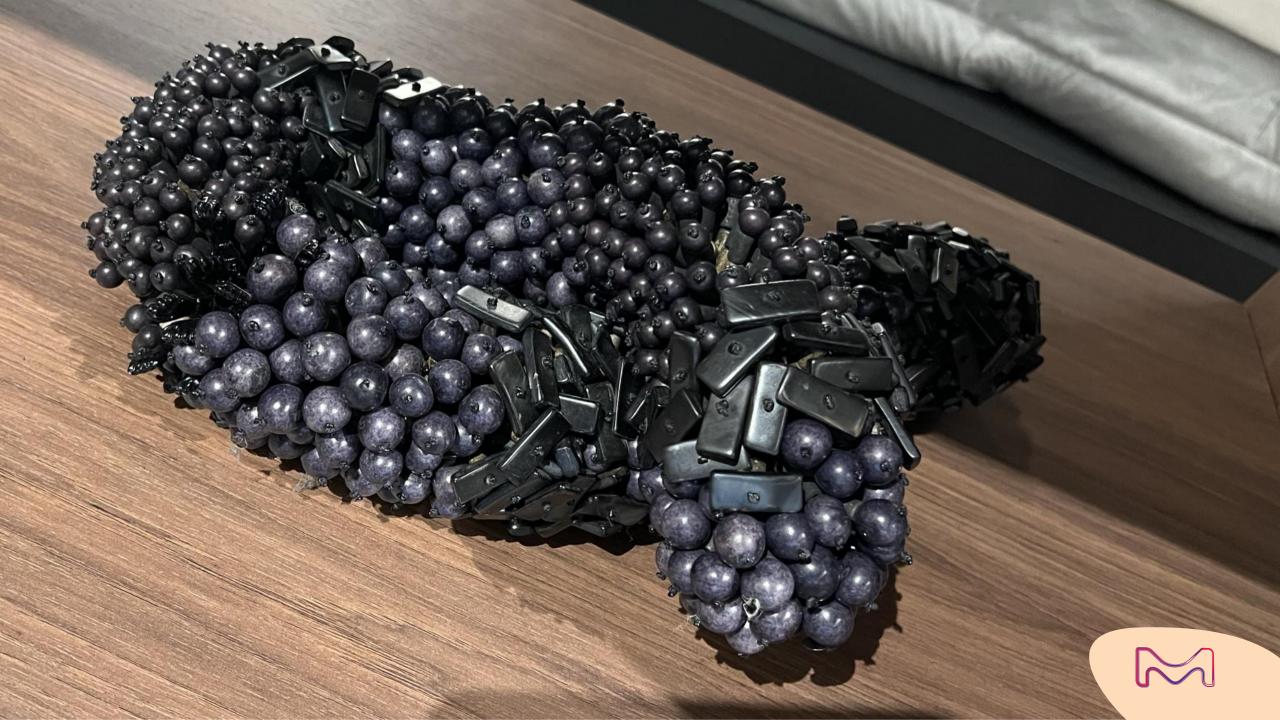

## 5 spotted trends

the Power of Darkness

**Mineral Veins** 

**Fi-breathe** 

the Midas Touch

Re-brand

Dark ambiances were the favourites this year, offering subtle variations of blacks, and light plays with shadows.

# Mineral veins

Irregular and lose woven fibers are used to add a light & comfy touch to interiors. They could be applied on floorings, upholstered surfaces or as simple adds-on like cushions or blankets. By their knitten or woven irregularity they contribute to a breathable take.