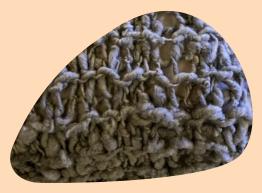

# Mineral veins

Irregular and lose woven fibers are used to add a light & comfy touch to interiors. They could be applied on floorings, upholstered surfaces or as simple adds-on like cushions or blankets. By their knitten or woven irregularity they contribute to a breathable take.