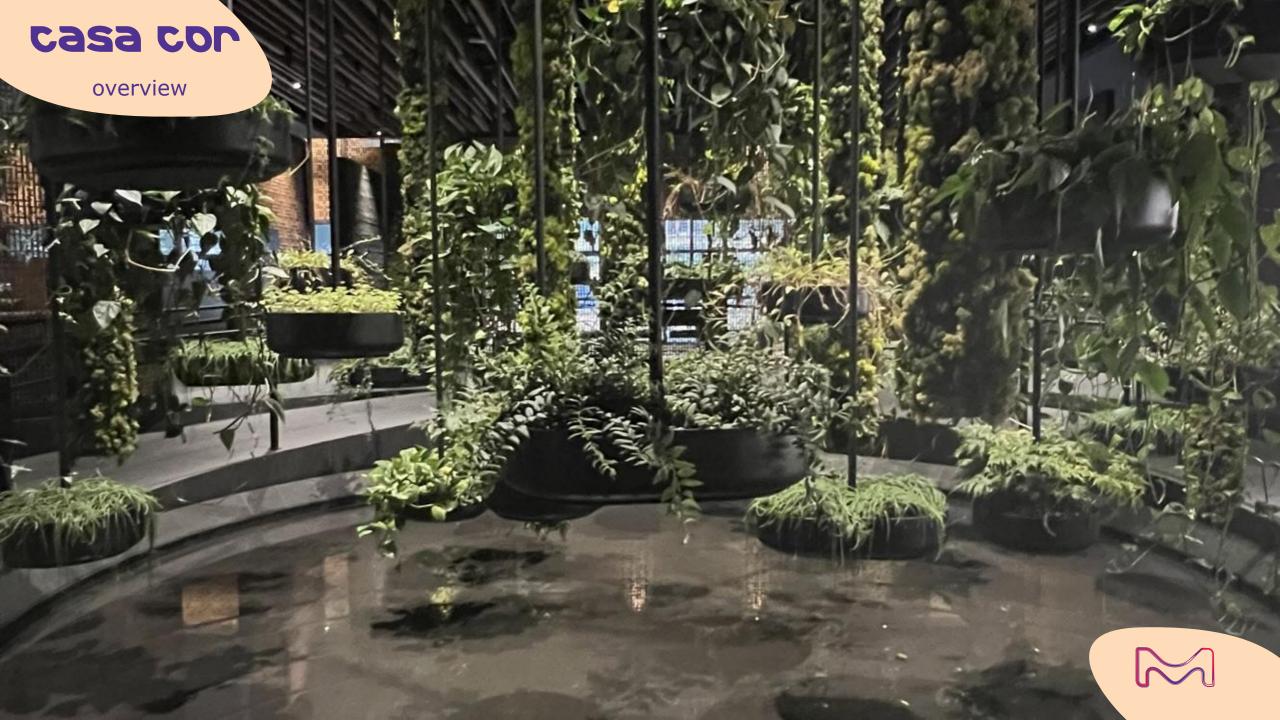

## 5 spotted trends

the Power of Darkness

**Mineral Veins** 

**Fi-breathe** 

the Midas Touch

Re-brand

Dark ambiances were the favourites this year, offering subtle variations of blacks, and light plays with shadows.

# Mineral veins

Irregular and lose woven fibers are used to add a light & comfy touch to interiors. They could be applied on floorings, upholstered surfaces or as simple adds-on like cushions or blankets. By their knitten or woven irregularity they contribute to a breathable take.