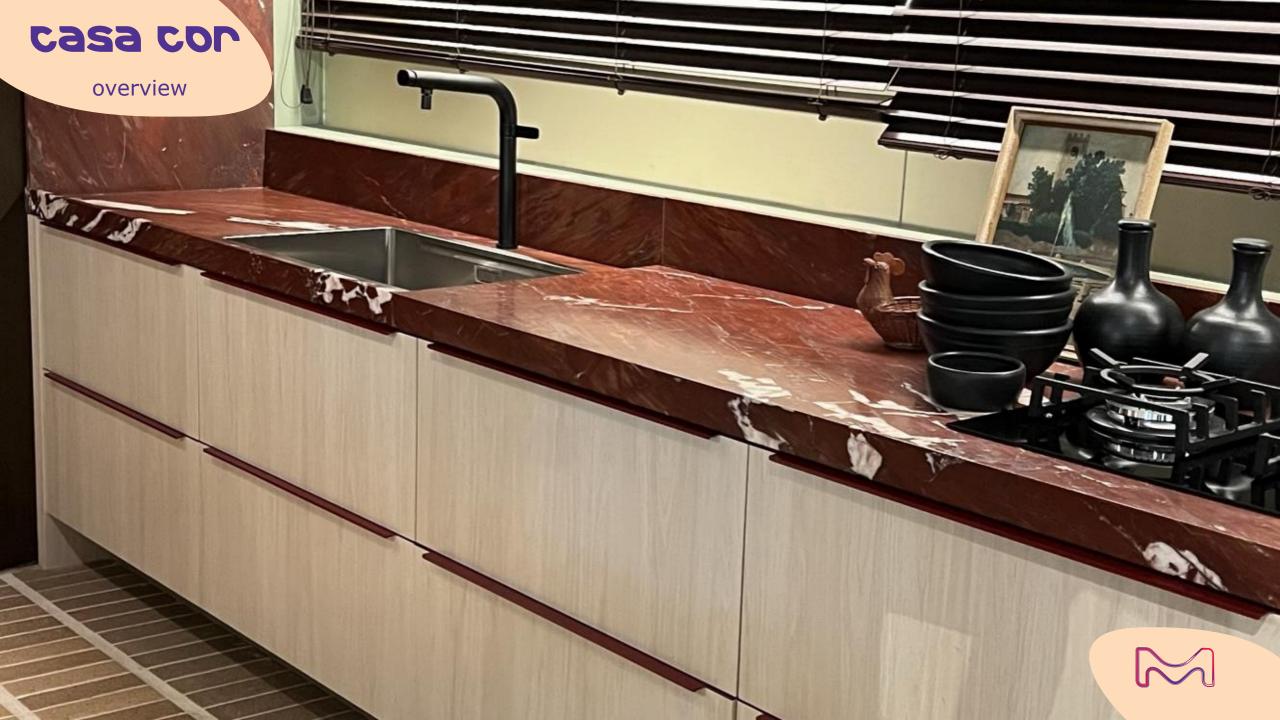

## 5 spotted trends

the Power of Darkness

**Mineral Veins** 

**Fi-breathe** 

the Midas Touch

Re-brand

Dark ambiances were the favourites this year, offering subtle variations of blacks, and light plays with shadows.

## the power of parkness

Natural veiny stones are coming back for flooring, wall covering and even working surfaces.

Nowadays colored, they are valuable for their irregular marks and veins which create unique signature to the interior they are applied to., like exposing natural marks or scars as a proof of authenticity.