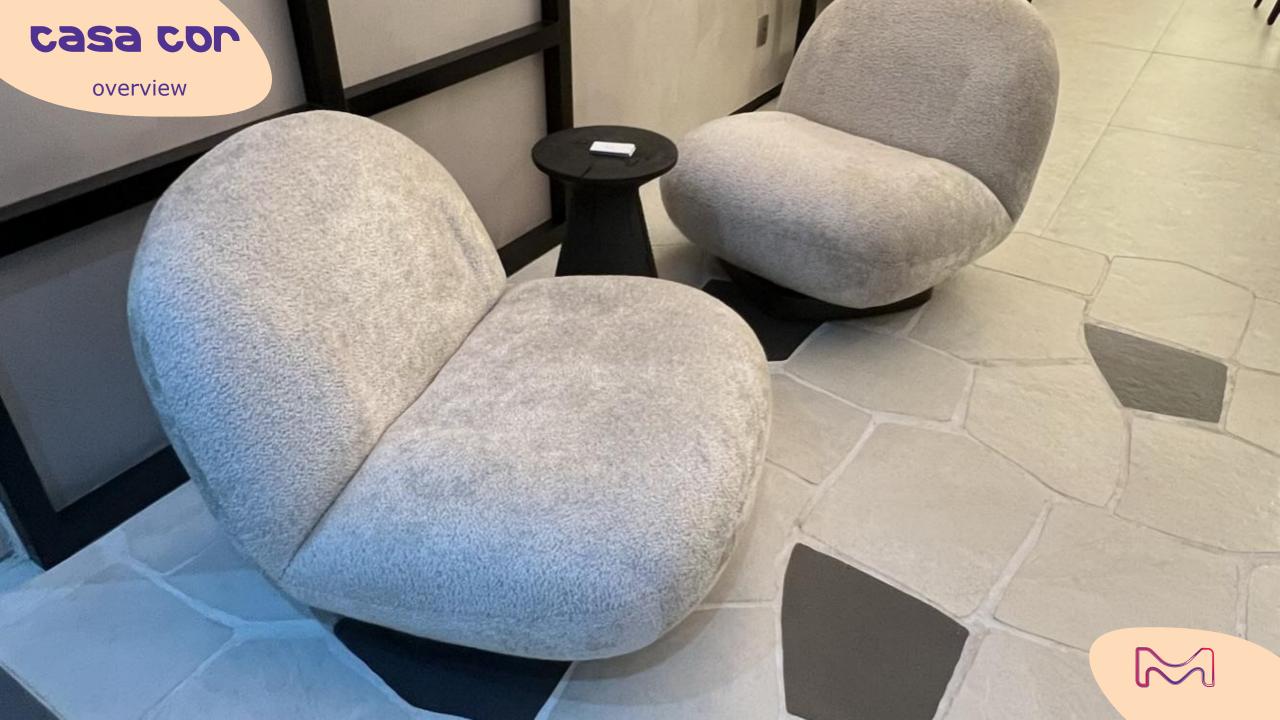

## 5 spotted trends

the Power of Darkness

**Mineral Veins** 

**Fi-breathe** 

the Midas Touch

Re-brand

Dark ambiances were the favourites this year, offering subtle variations of blacks, and light plays with shadows.

Irregular surfaces are also a hit. Volumic and massive objects become lighter with a darkened finish.