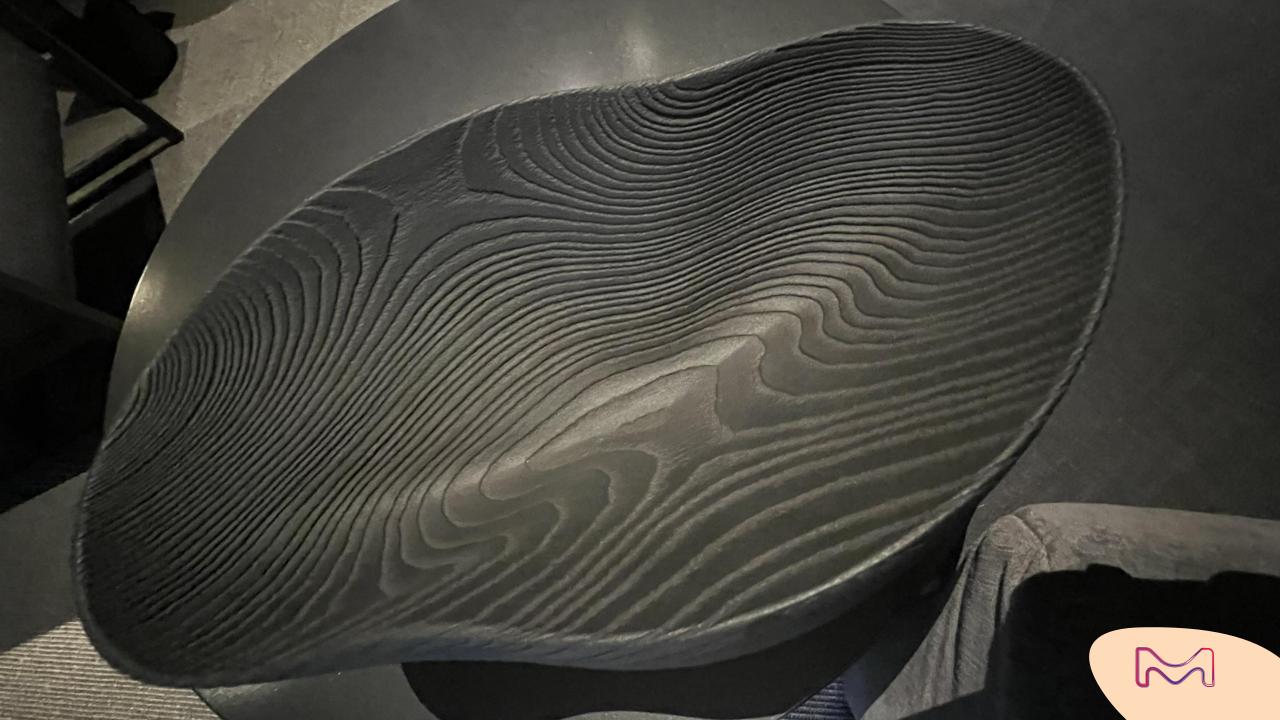

## 5 spotted trends

the Power of Darkness

**Mineral Veins** 

**Fi-breathe** 

the Midas Touch

Re-brand

Dark ambiances were the favourites this year, offering subtle variations of blacks, and light plays with shadows.

Irregular surfaces are also a hit. Volumic and massive objects become lighter with a darkened finish.

## the power of parkness

Natural veiny stones are coming back for flooring, wall covering and even working surfaces.

Nowadays colored, they are valuable for their irregular marks and veins which create unique signature to the interior they are applied to., like exposing natural marks or scars as a proof of authenticity.