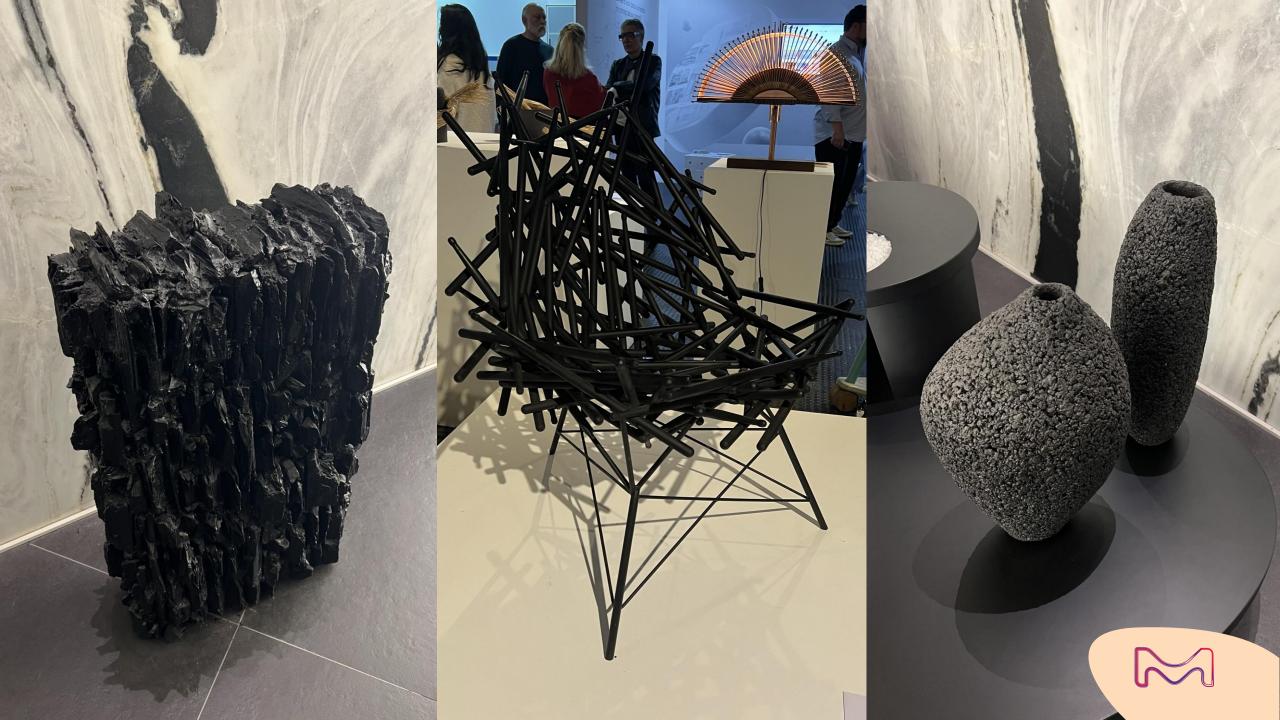

## 5 spotted trends

the Power of Darkness

**Mineral Veins** 

**Fi-breathe** 

the Midas Touch

Re-brand

Dark ambiances were the favourites this year, offering subtle variations of blacks, and light plays with shadows.

Irregular surfaces are also a hit. Volumic and massive objects become lighter with a darkened finish.

## the power of parkness

Natural veiny stones are coming back for flooring, wall covering and even working surfaces.

Nowadays colored, they are valuable for their irregular marks and veins which create unique signature to the interior they are applied to., like exposing natural marks or scars as a proof of authenticity.