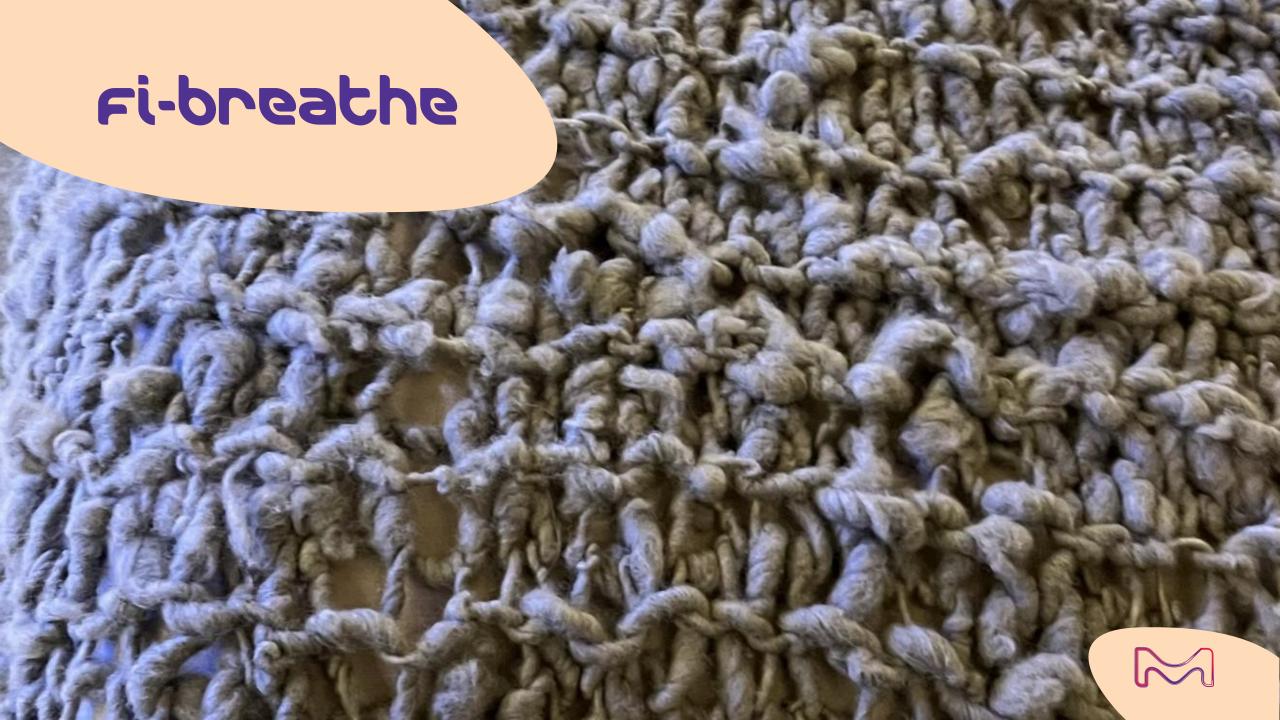

# Mineral veins

Irregular and lose woven fibers are used to add a light & comfy touch to interiors. They could be applied on floorings, upholstered surfaces or as simple adds-on like cushions or blankets. By their knitten or woven irregularity they contribute to a breathable take.

## Fi-breathe

Golden touches, with different gloss levels, invade the ambiances to bring up more sophistication, especially as color accents combined to cold, neutral or wooden surfaces.