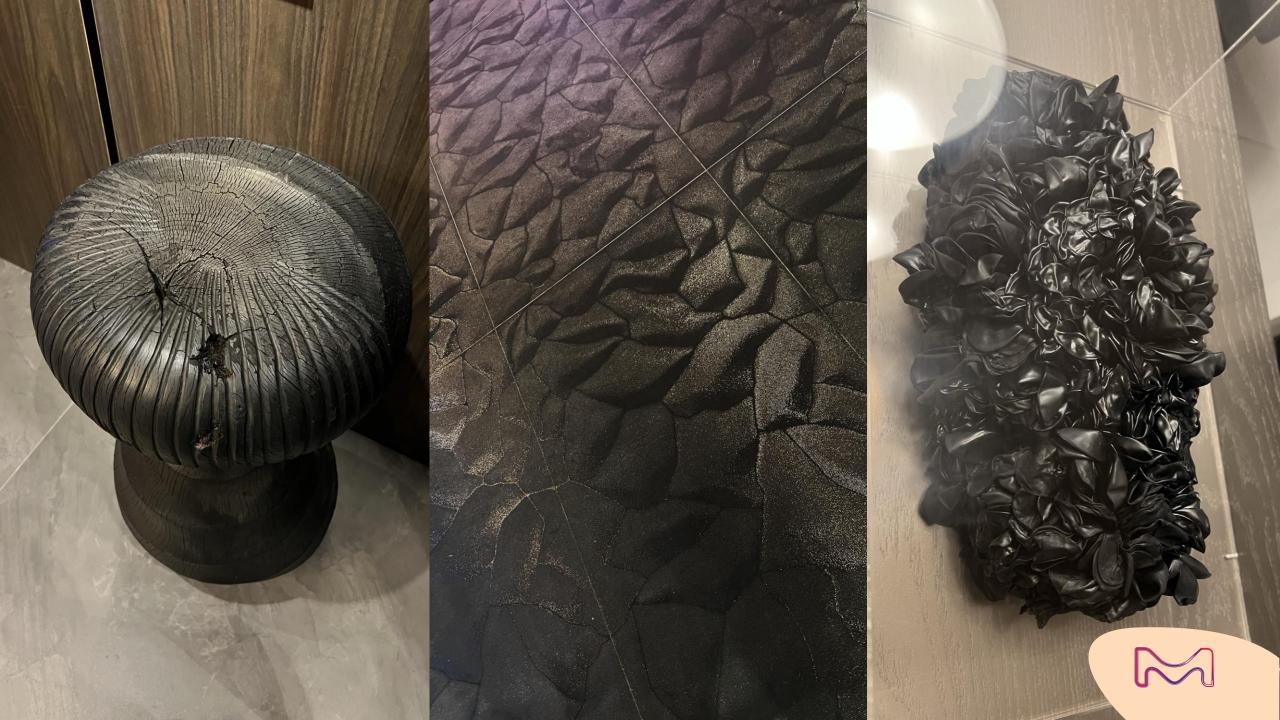

## 5 spotted trends

the Power of Darkness

**Mineral Veins** 

**Fi-breathe** 

the Midas Touch

Re-brand

Dark ambiances were the favourites this year, offering subtle variations of blacks, and light plays with shadows.

Irregular surfaces are also a hit. Volumic and massive objects become lighter with a darkened finish.

## the power of parkness

Natural veiny stones are coming back for flooring, wall covering and even working surfaces.

Nowadays colored, they are valuable for their irregular marks and veins which create unique signature to the interior they are applied to., like exposing natural marks or scars as a proof of authenticity.