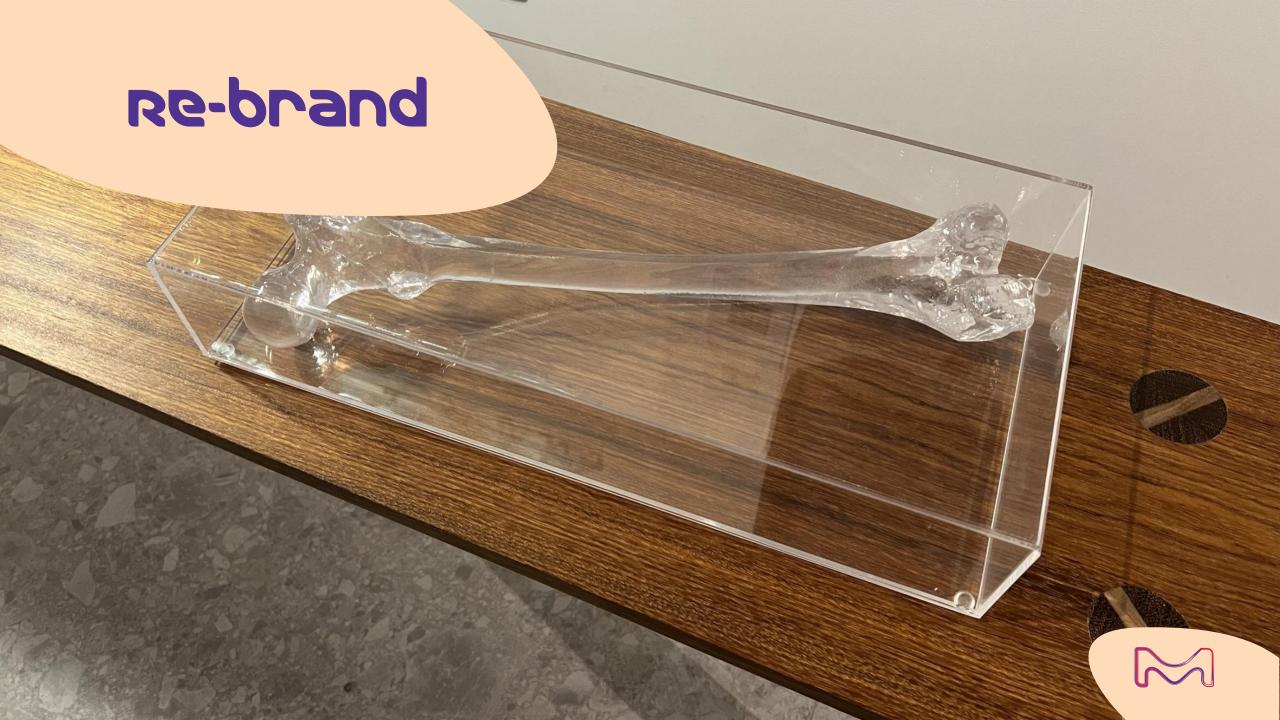

as a proof of authenticity.

# Mineral veins

















Irregular and lose woven fibers are used to add a light & comfy touch to interiors. They could be applied on floorings, upholstered surfaces or as simple adds-on like cushions or blankets. By their knitten or woven irregularity they contribute to a breathable take.

## Fi-breathe













Golden touches, with different gloss levels, invade the ambiances to bring up more sophistication, especially as color accents combined to cold, neutral or wooden surfaces.

# the midas touch











Based on the principle that a good design never dies, the use of iconic brand and design references to warm up emotional feelings into interiors became a strong trend in interior design.

Re-use, re-build, re-significate...

# Re-brand





















#### References

### **Need more information?**

### **All pictures**

Fabien Darche

### Caso Cor SP oficial website

https://casacor.abril.com.br/mo stras/sao-paulo/



### More info

# Fabien Darche Strategic Marketing Manager Americas - Coatings Electronics - Surface Solutions

Merck S.A. Rio de Janeiro, Brazil, an affiliate of Merck KGaA, Darmstadt, Germany

Alameda Xingu, 350 - 6th floor

Zipcode: 06455-030 | Barueri, São Paulo | Brazil

Mobile: +55 11 97891-9127

E-mail: fabien.darche@emdgroup.com

www.EMDgroup.com



#### **DISCLAIMER**

Products are warranted to meet the specifications set forth on their label/packaging and/or certificate of analysis at the time of shipment or for the expressly stated duration. EMD Performance Material Corp. provides information an