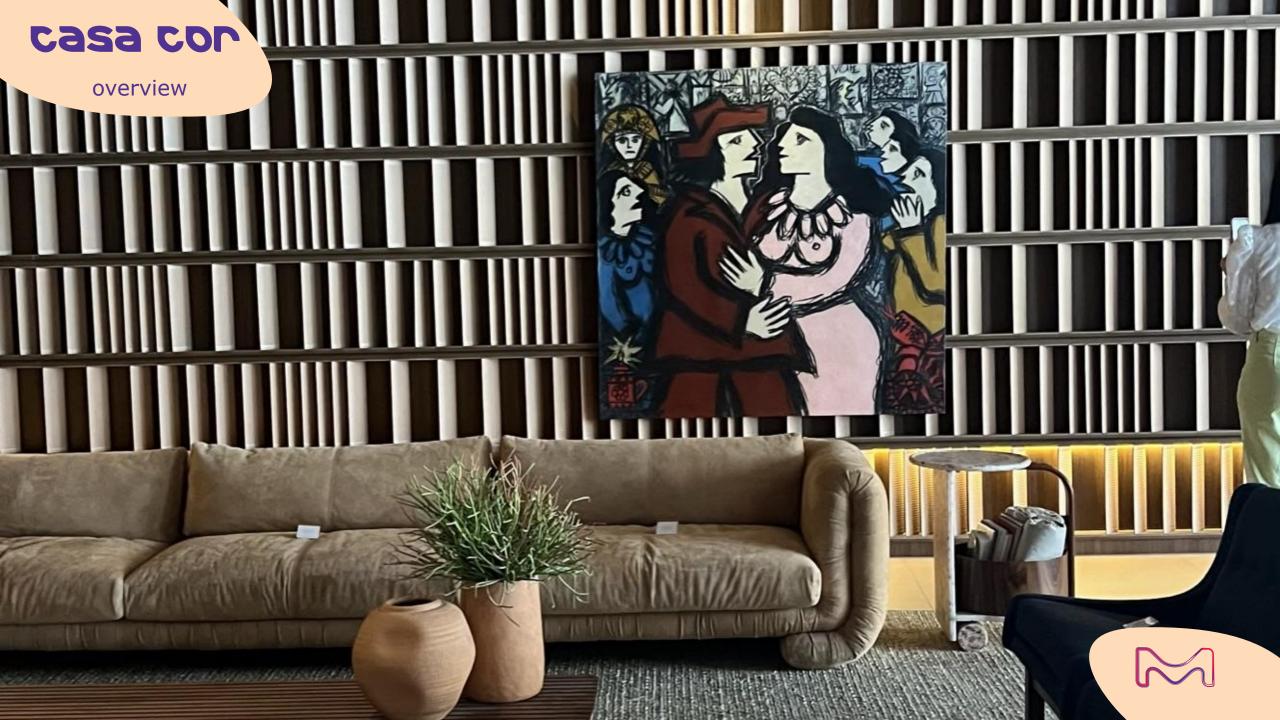

## 5 spotted trends

the Power of Darkness

**Mineral Veins** 

**Fi-breathe** 

the Midas Touch

Re-brand

Dark ambiances were the favourites this year, offering subtle variations of blacks, and light plays with shadows.

# the midas touch

Based on the principle that a good design never dies, the use of iconic brand and design references to warm up emotional feelings into interiors became a strong trend in interior design.