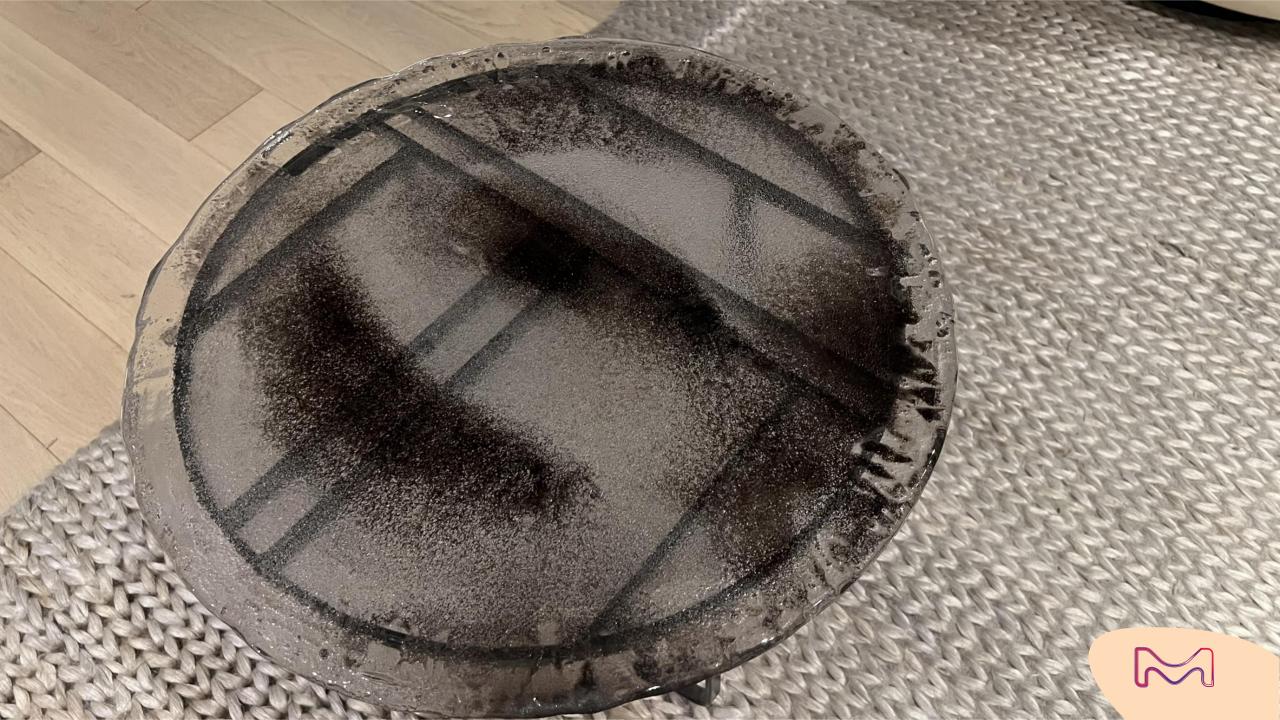

## 5 spotted trends

the Power of Darkness

**Mineral Veins** 

**Fi-breathe** 

the Midas Touch

Re-brand

Dark ambiances were the favourites this year, offering subtle variations of blacks, and light plays with shadows.

## the power of parkness

Natural veiny stones are coming back for flooring, wall covering and even working surfaces.

Nowadays colored, they are valuable for their irregular marks and veins which create unique signature to the interior they are applied to., like exposing natural marks or scars as a proof of authenticity.