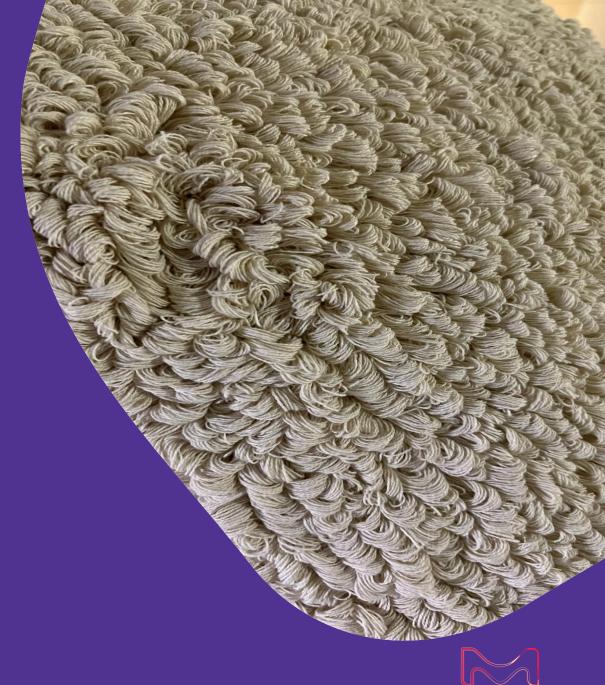

# Mineral veins

Irregular and lose woven fibers are used to add a light & comfy touch to interiors. They could be applied on floorings, upholstered surfaces or as simple adds-on like cushions or blankets. By their knitten or woven irregularity they contribute to a breathable take.