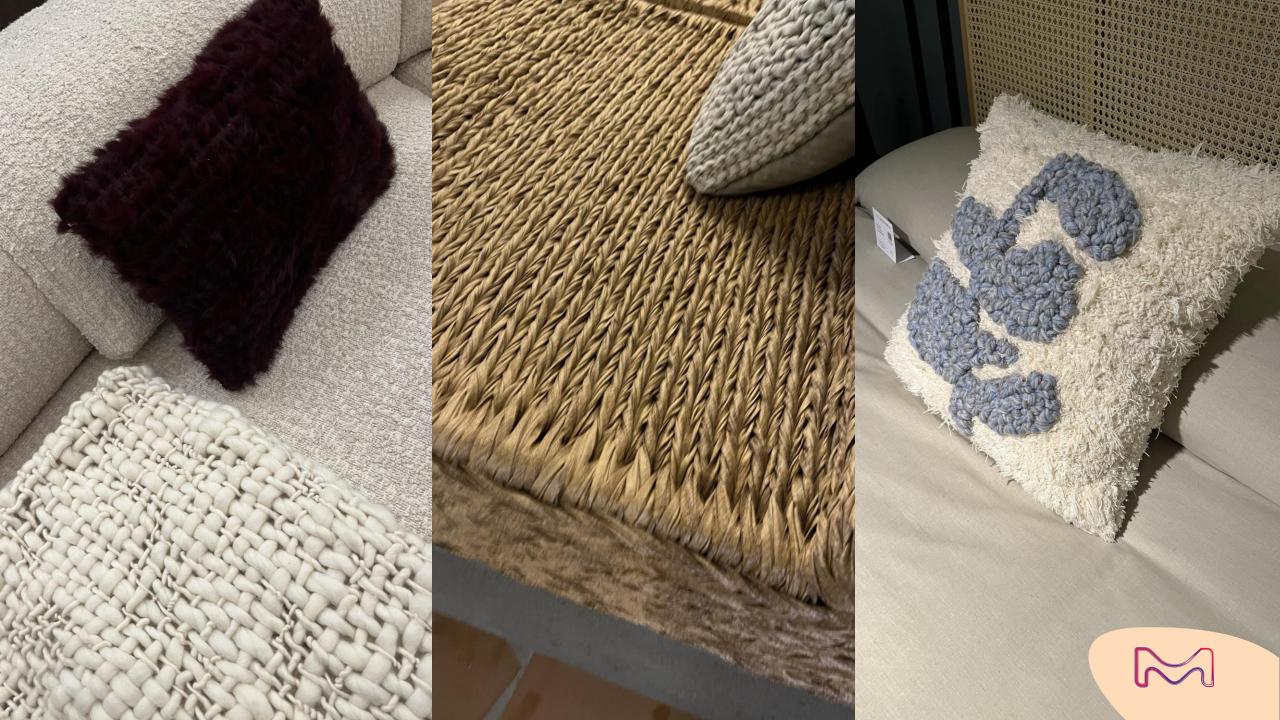

# Mineral veins

Irregular and lose woven fibers are used to add a light & comfy touch to interiors. They could be applied on floorings, upholstered surfaces or as simple adds-on like cushions or blankets. By their knitten or woven irregularity they contribute to a breathable take.

## Fi-breathe

Golden touches, with different gloss levels, invade the ambiances to bring up more sophistication, especially as color accents combined to cold, neutral or wooden surfaces.