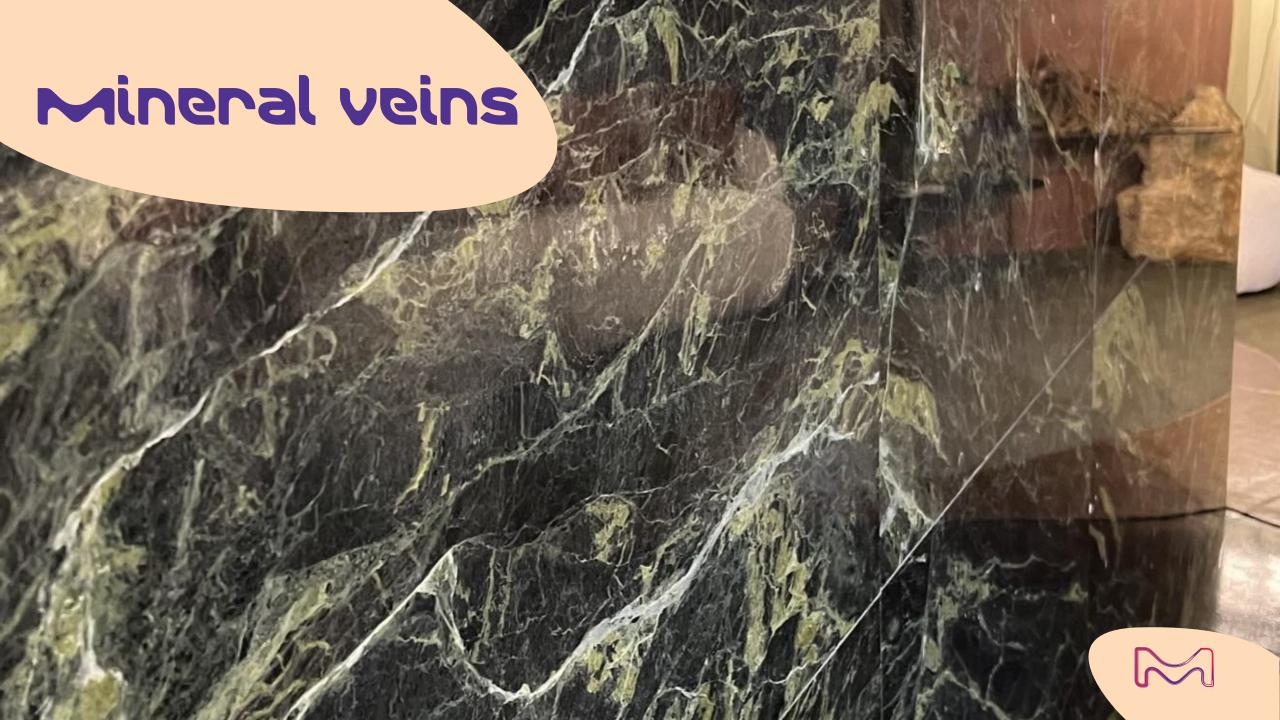

## 5 spotted trends

the Power of Darkness

**Mineral Veins** 

**Fi-breathe** 

the Midas Touch

Re-brand

Dark ambiances were the favourites this year, offering subtle variations of blacks, and light plays with shadows.

## the power of parkness

Natural veiny stones are coming back for flooring, wall covering and even working surfaces.

Nowadays colored, they are valuable for their irregular marks and veins which create unique signature to the interior they are applied to., like exposing natural marks or scars as a proof of authenticity.