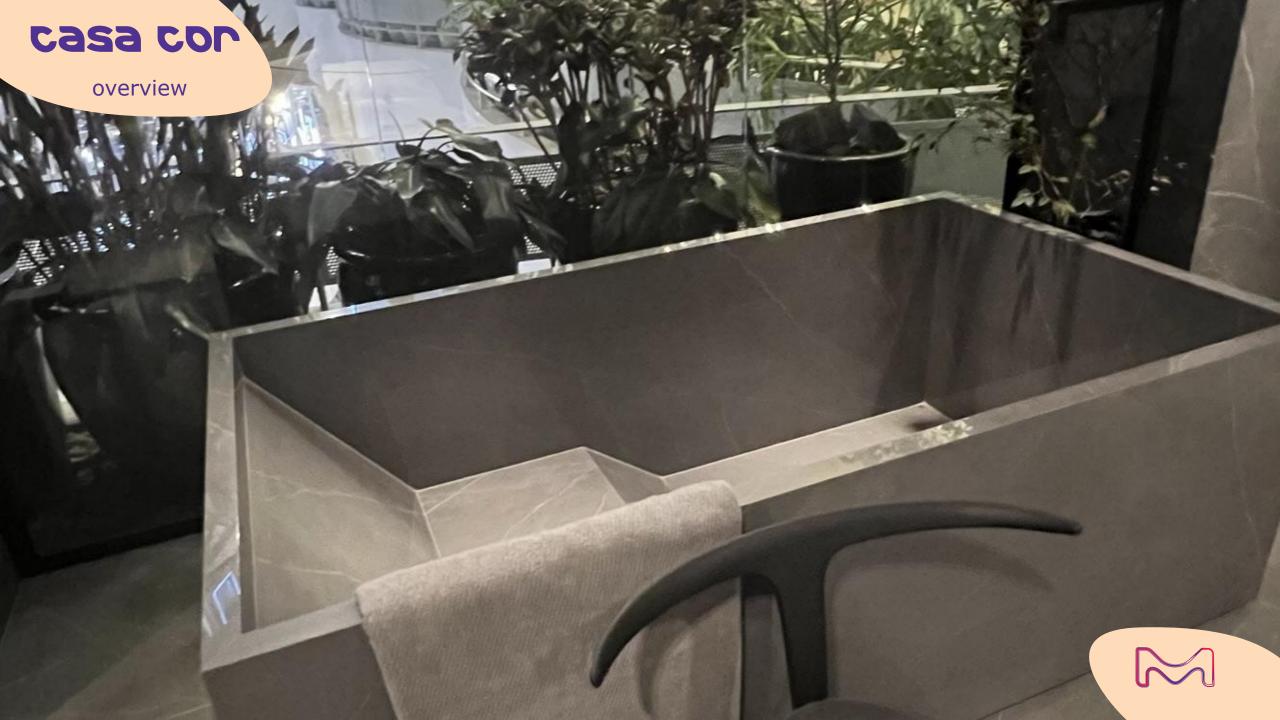

## the power of parkness

Natural veiny stones are coming back for flooring, wall covering and even working surfaces.

Nowadays colored, they are valuable for their irregular marks and veins which create unique signature to the interior they are applied to., like exposing natural marks or scars as a proof of authenticity.