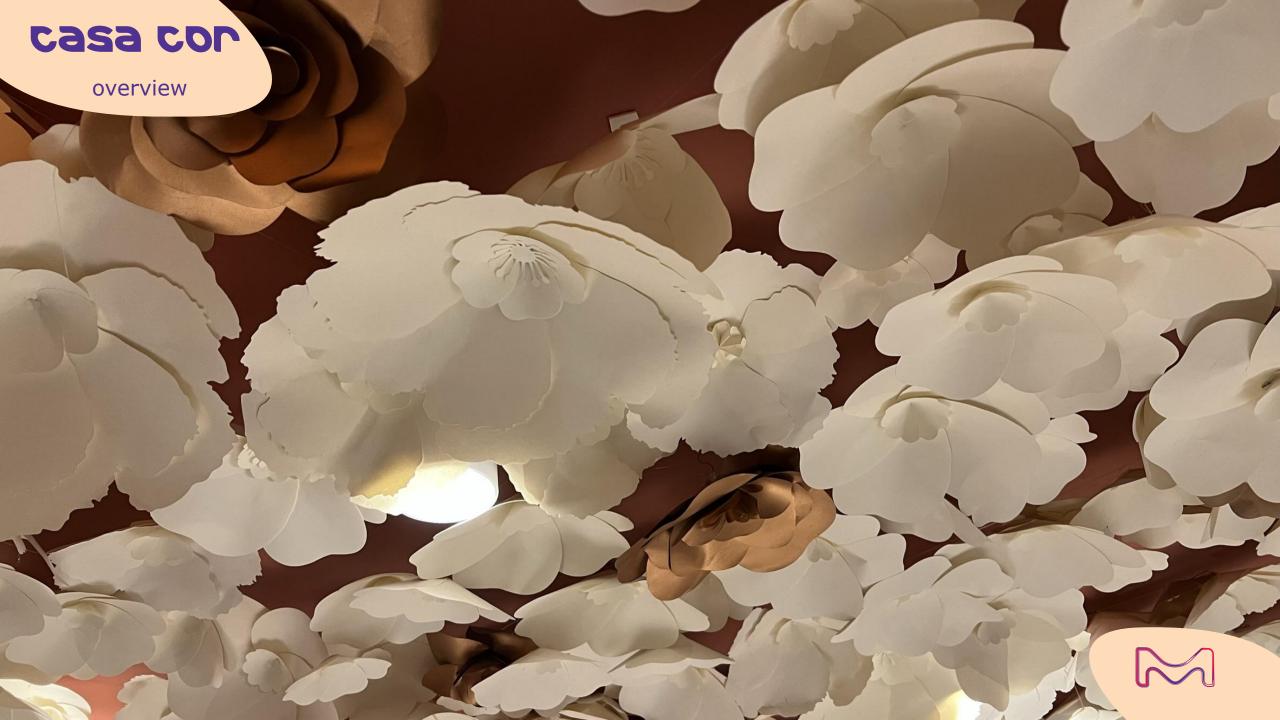

# Mineral veins

Irregular and lose woven fibers are used to add a light & comfy touch to interiors. They could be applied on floorings, upholstered surfaces or as simple adds-on like cushions or blankets. By their knitten or woven irregularity they contribute to a breathable take.