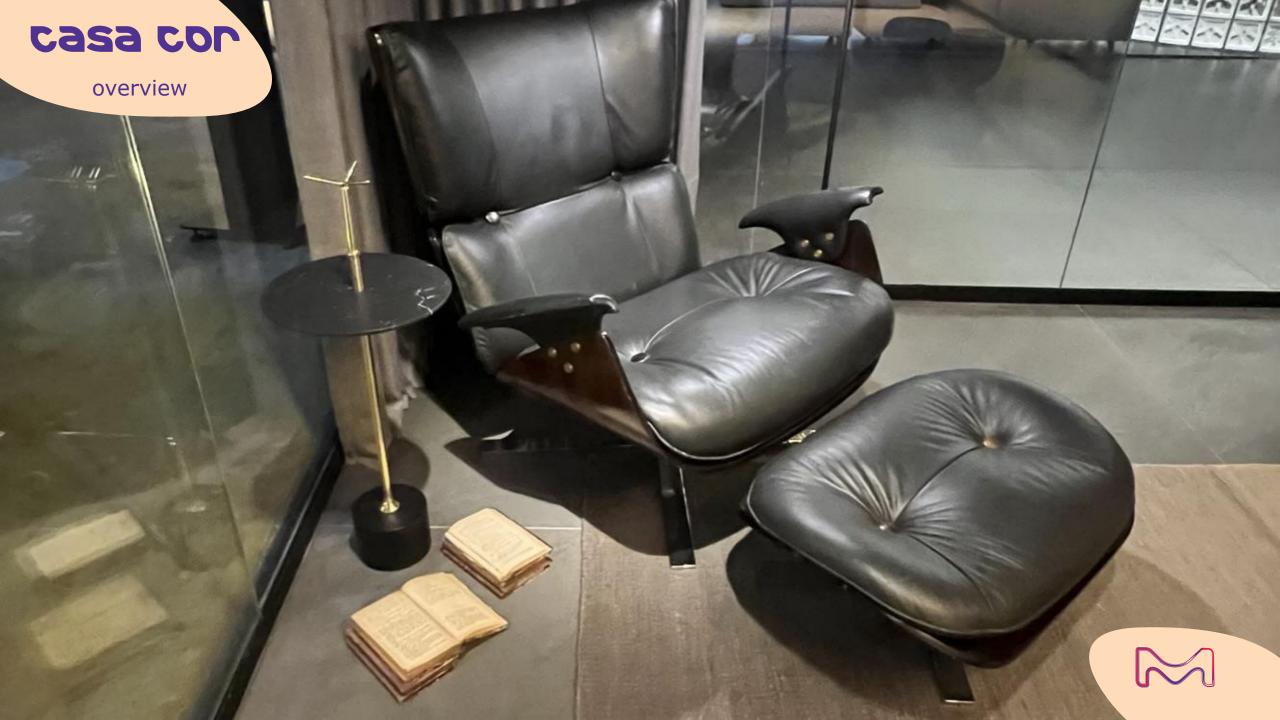

## 5 spotted trends

the Power of Darkness

**Mineral Veins** 

**Fi-breathe** 

the Midas Touch

Re-brand

Dark ambiances were the favourites this year, offering subtle variations of blacks, and light plays with shadows.

Irregular surfaces are also a hit. Volumic and massive objects become lighter with a darkened finish.