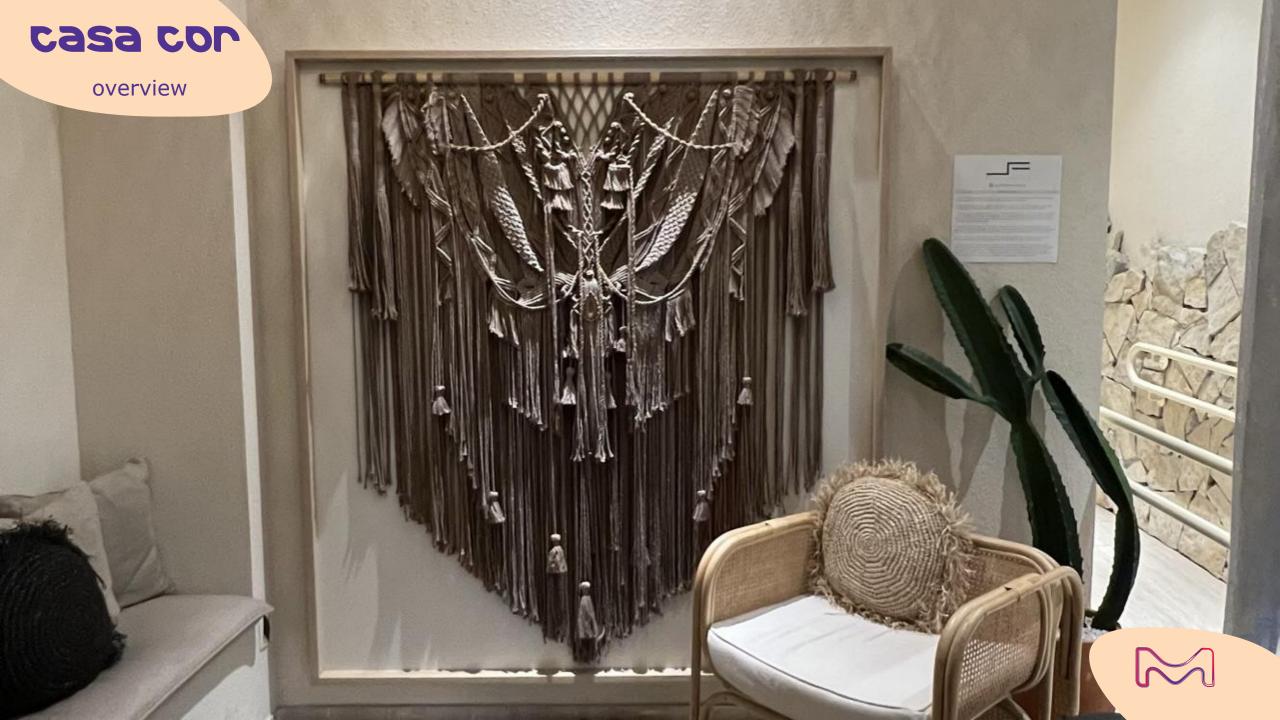

# Mineral veins

Irregular and lose woven fibers are used to add a light & comfy touch to interiors. They could be applied on floorings, upholstered surfaces or as simple adds-on like cushions or blankets. By their knitten or woven irregularity they contribute to a breathable take.