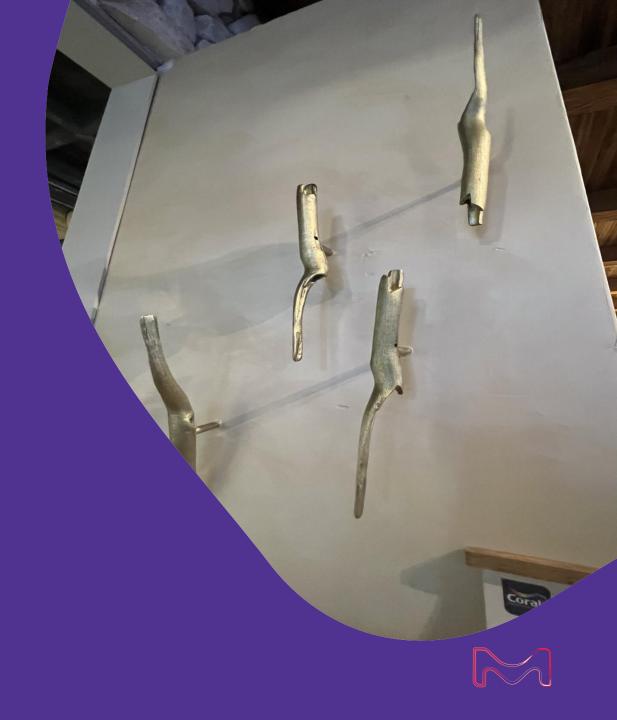

Irregular surfaces are also a hit. Volumic and massive objects become lighter with a darkened finish.

## the power of parkness

Natural veiny stones are coming back for flooring, wall covering and even working surfaces.

Nowadays colored, they are valuable for their irregular marks and veins which create unique signature to the interior they are applied to., like exposing natural marks or scars as a proof of authenticity.