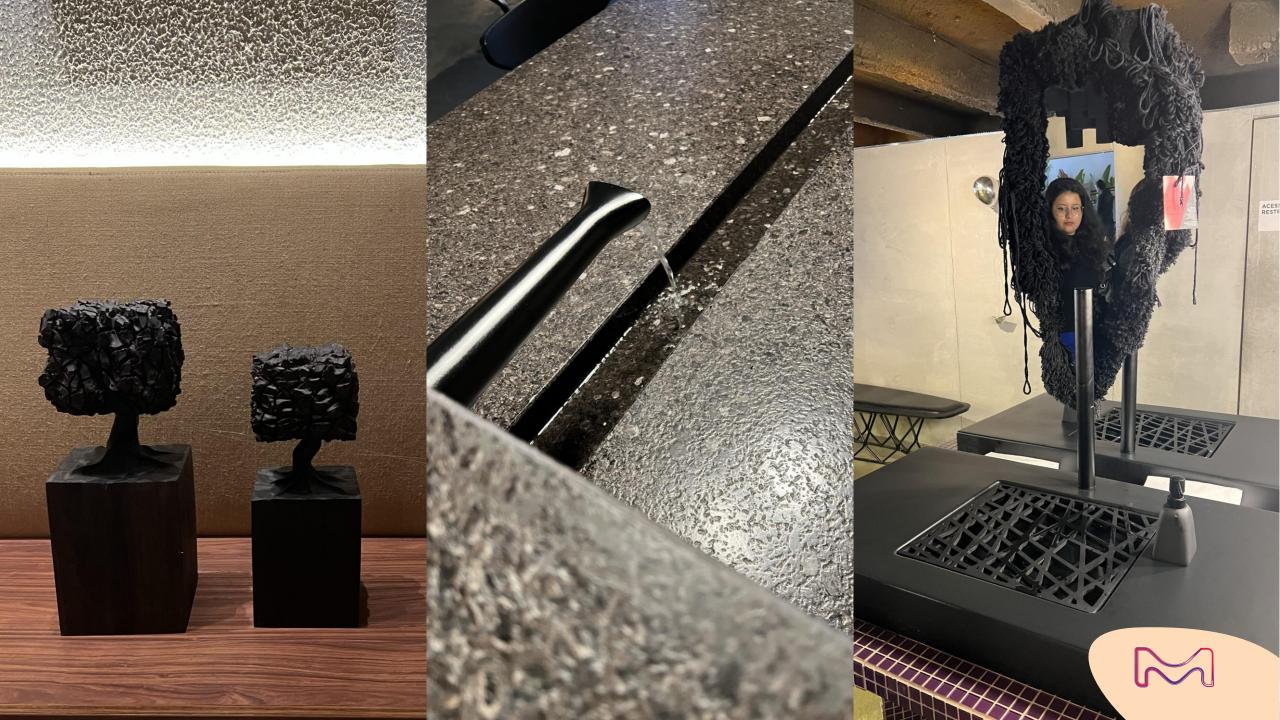

## Fi-breathe

Golden touches, with different gloss levels, invade the ambiances to bring up more sophistication, especially as color accents combined to cold, neutral or wooden surfaces.

# the midas touch

Based on the principle that a good design never dies, the use of iconic brand and design references to warm up emotional feelings into interiors became a strong trend in interior design.

Re-use, re-build, re-significate...

# Re-brand