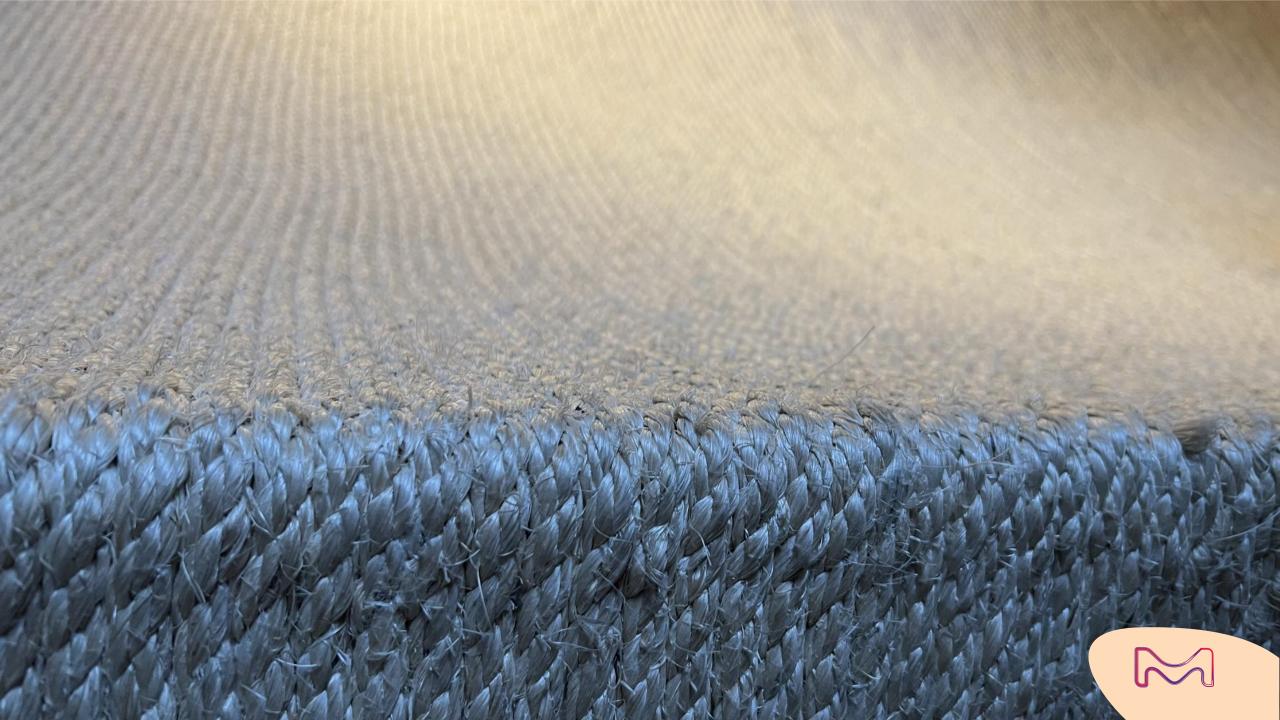

# Mineral veins

Irregular and lose woven fibers are used to add a light & comfy touch to interiors. They could be applied on floorings, upholstered surfaces or as simple adds-on like cushions or blankets. By their knitten or woven irregularity they contribute to a breathable take.

## Fi-breathe

Golden touches, with different gloss levels, invade the ambiances to bring up more sophistication, especially as color accents combined to cold, neutral or wooden surfaces.