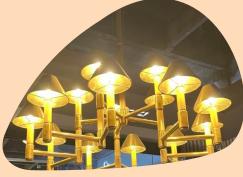

## Fi-breathe

Golden touches, with different gloss levels, invade the ambiances to bring up more sophistication, especially as color accents combined to cold, neutral or wooden surfaces.