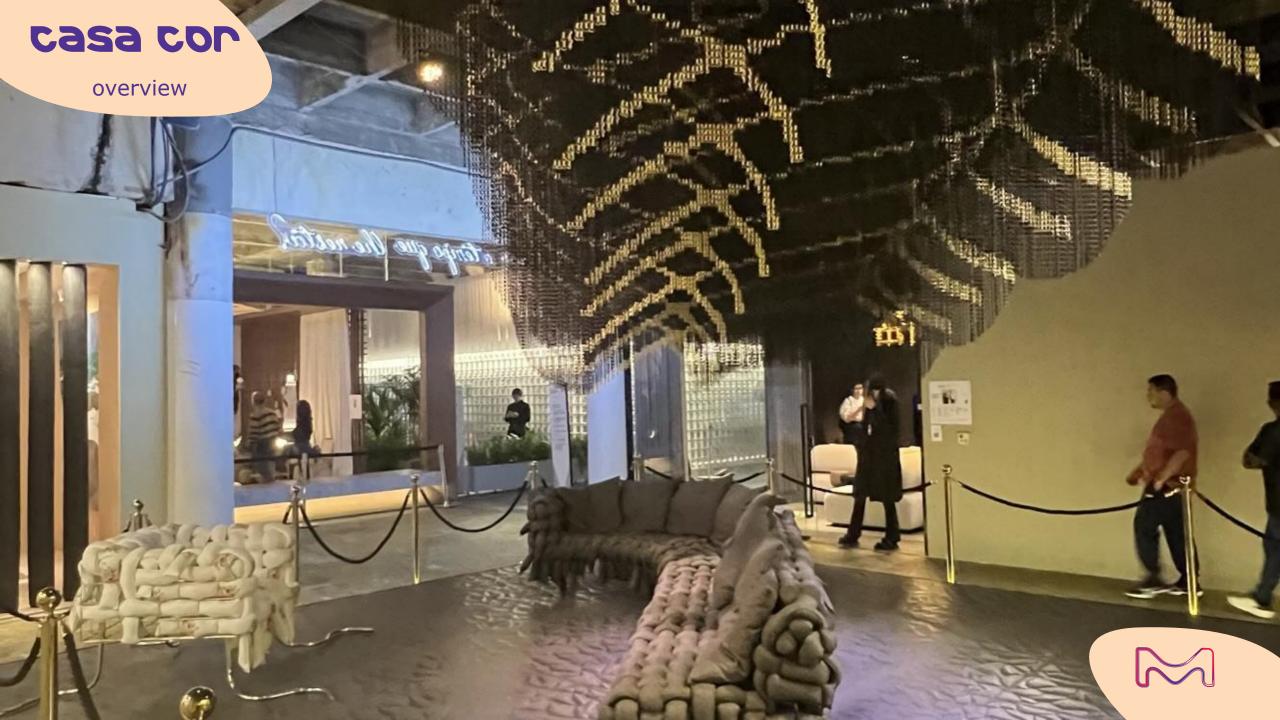

# the fair

75 ambiances were created for the edition, by architects and interior designers.

Virtual tour of the exhibition here:

https://www.tours-

casacor.com/edicoes/casacor-sao-paulo-2022/

overview

## 5 spotted trends

the Power of Darkness

**Mineral Veins** 

**Fi-breathe** 

the Midas Touch

Re-brand

Dark ambiances were the favourites this year, offering subtle variations of blacks, and light plays with shadows.

Irregular surfaces are also a hit. Volumic and massive objects become lighter with a darkened finish.