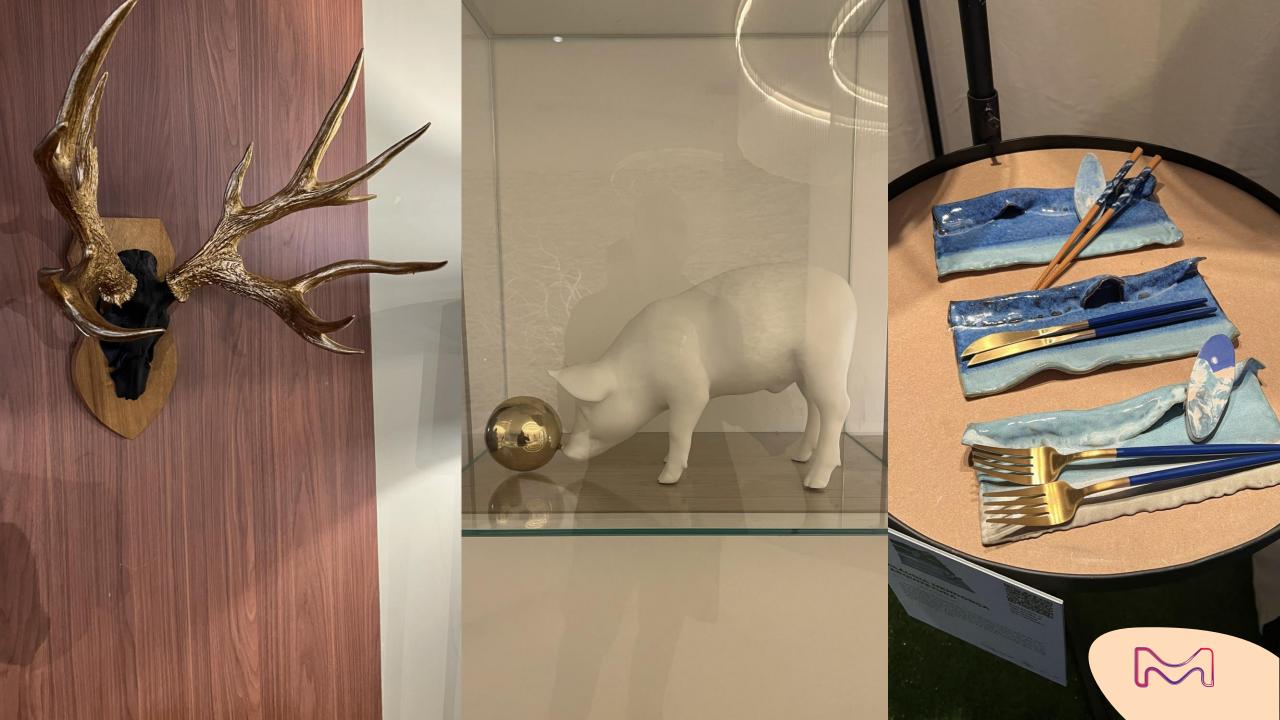

## 5 spotted trends

the Power of Darkness

**Mineral Veins** 

**Fi-breathe** 

the Midas Touch

Re-brand

Dark ambiances were the favourites this year, offering subtle variations of blacks, and light plays with shadows.

## Fi-breathe

Golden touches, with different gloss levels, invade the ambiances to bring up more sophistication, especially as color accents combined to cold, neutral or wooden surfaces.