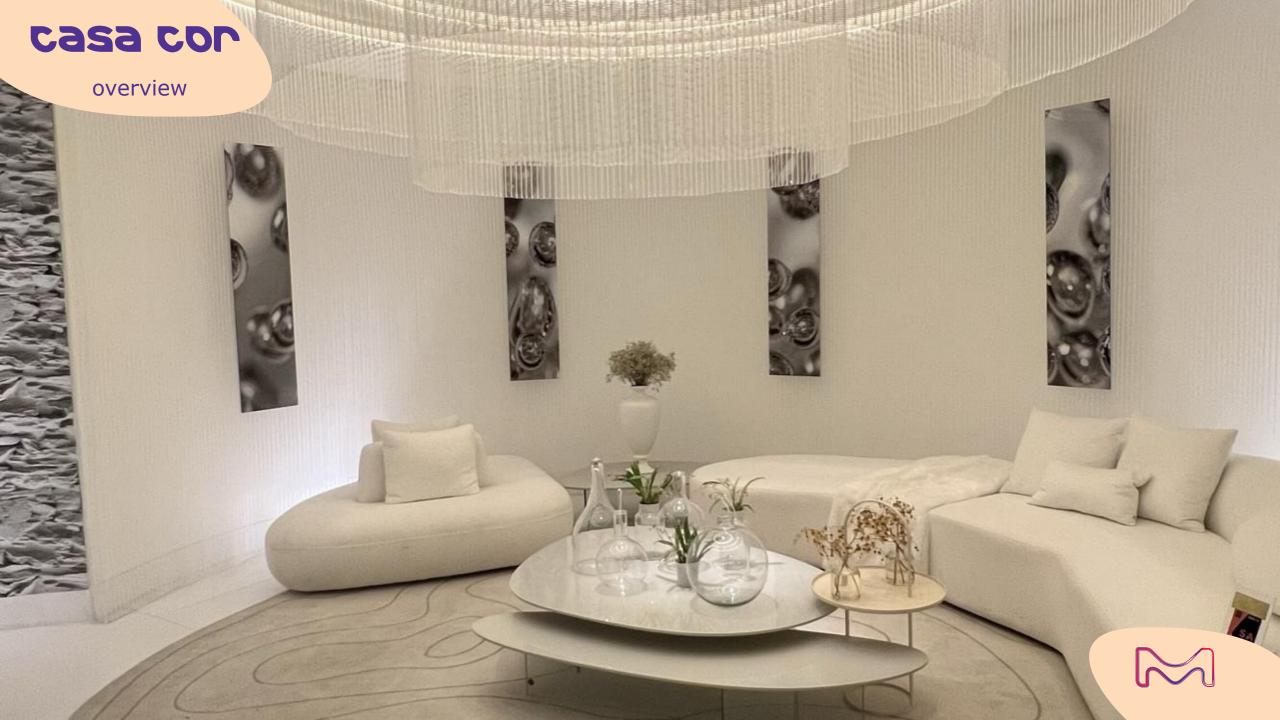

## 5 spotted trends

the Power of Darkness

**Mineral Veins** 

**Fi-breathe** 

the Midas Touch

Re-brand

Dark ambiances were the favourites this year, offering subtle variations of blacks, and light plays with shadows.

## Fi-breathe

Golden touches, with different gloss levels, invade the ambiances to bring up more sophistication, especially as color accents combined to cold, neutral or wooden surfaces.