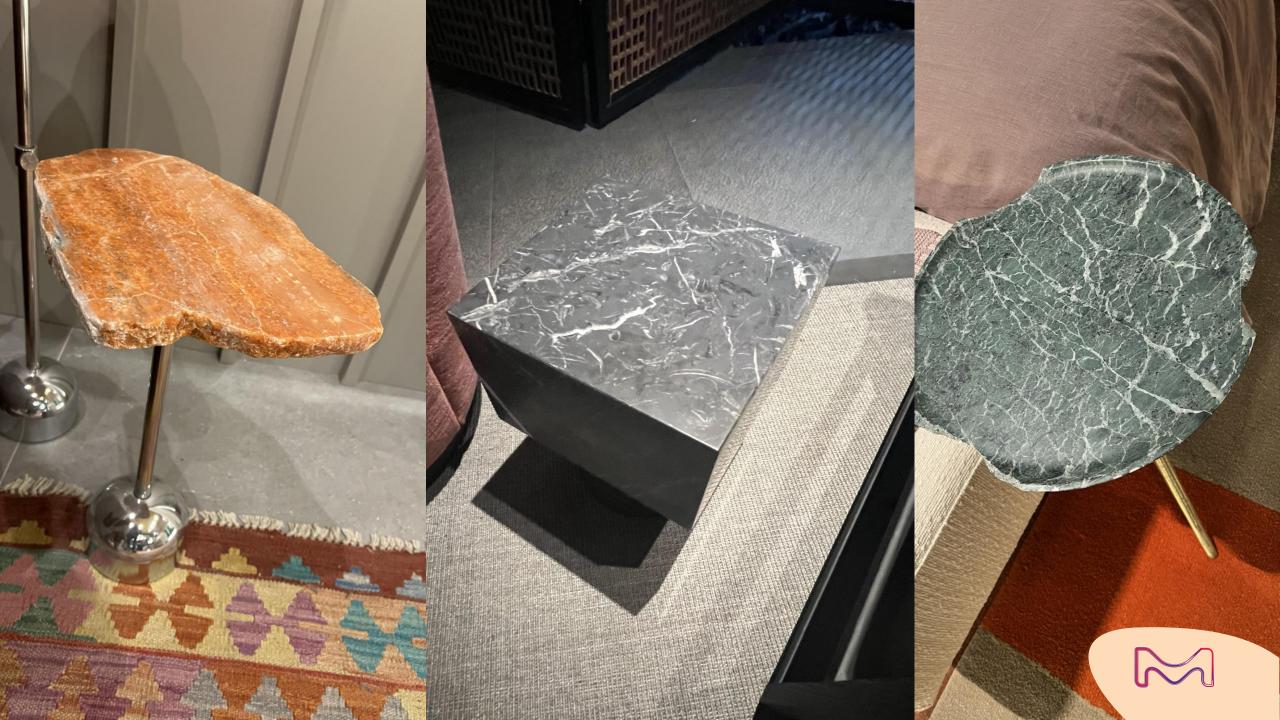

## the power of parkness

Natural veiny stones are coming back for flooring, wall covering and even working surfaces.

Nowadays colored, they are valuable for their irregular marks and veins which create unique signature to the interior they are applied to., like exposing natural marks or scars as a proof of authenticity.