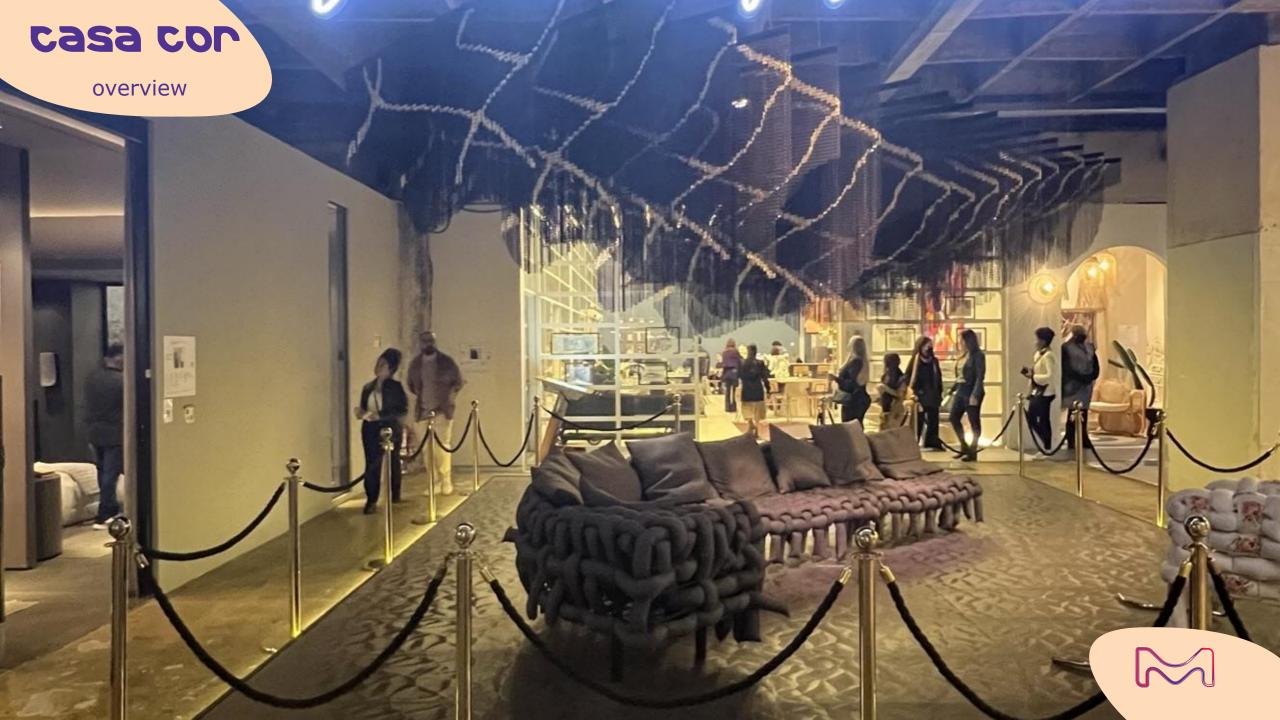

# the fair

75 ambiances were created for the edition, by architects and interior designers.

Virtual tour of the exhibition here:

https://www.tours-

casacor.com/edicoes/casacor-sao-paulo-2022/

overview

## 5 spotted trends

the Power of Darkness

**Mineral Veins** 

**Fi-breathe** 

the Midas Touch

Re-brand

Dark ambiances were the favourites this year, offering subtle variations of blacks, and light plays with shadows.

Irregular surfaces are also a hit. Volumic and massive objects become lighter with a darkened finish.