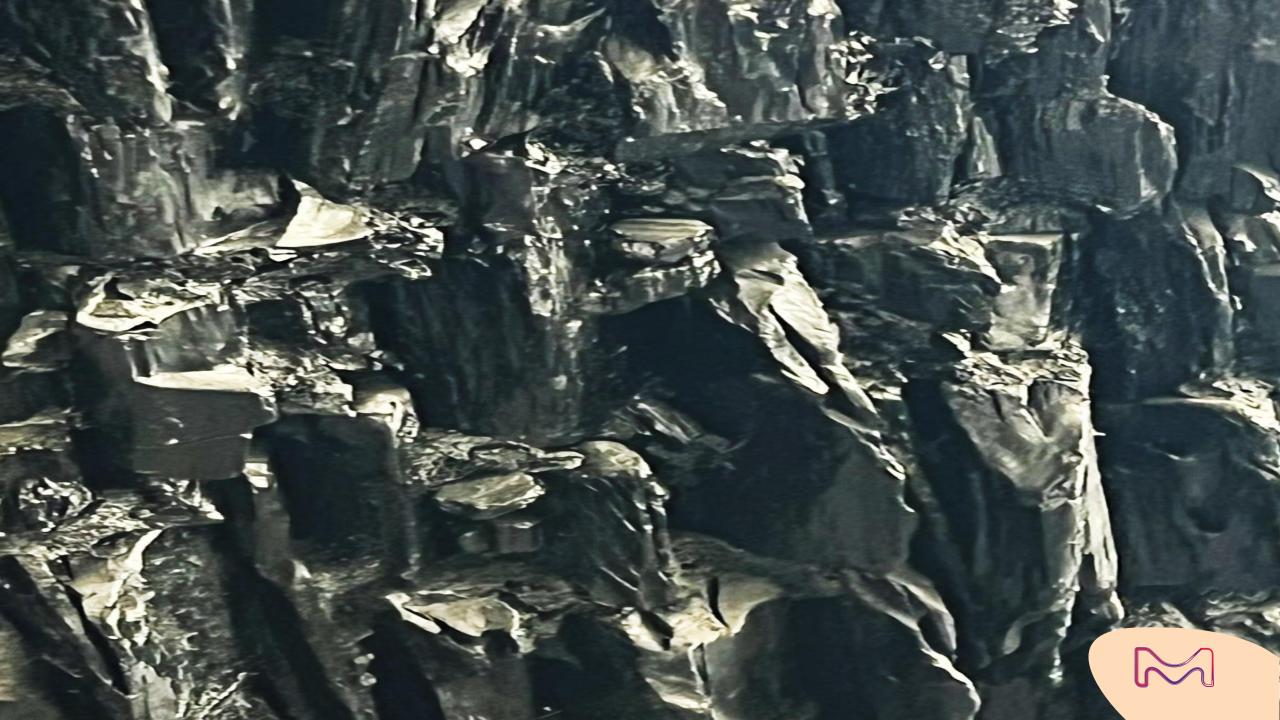

## 5 spotted trends

the Power of Darkness

**Mineral Veins** 

**Fi-breathe** 

the Midas Touch

Re-brand

Dark ambiances were the favourites this year, offering subtle variations of blacks, and light plays with shadows.

## the power of parkness

Natural veiny stones are coming back for flooring, wall covering and even working surfaces.

Nowadays colored, they are valuable for their irregular marks and veins which create unique signature to the interior they are applied to., like exposing natural marks or scars as a proof of authenticity.