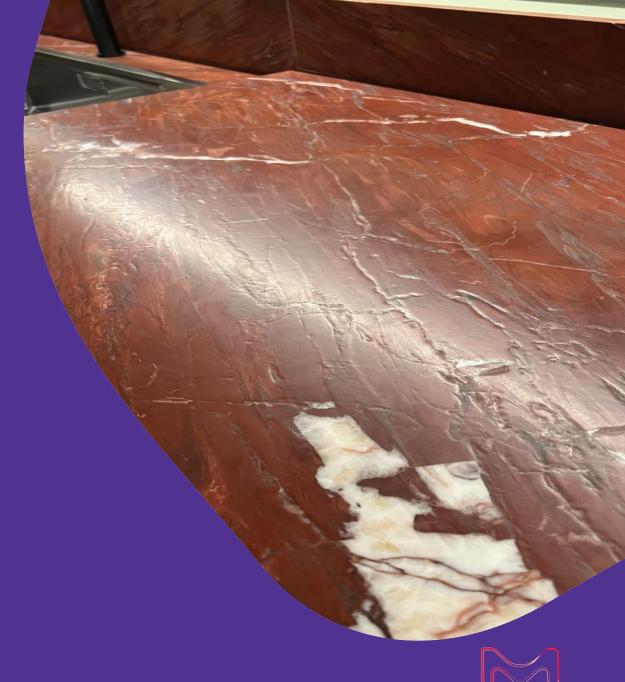

## the power of parkness

Natural veiny stones are coming back for flooring, wall covering and even working surfaces.

Nowadays colored, they are valuable for their irregular marks and veins which create unique signature to the interior they are applied to., like exposing natural marks or scars as a proof of authenticity.