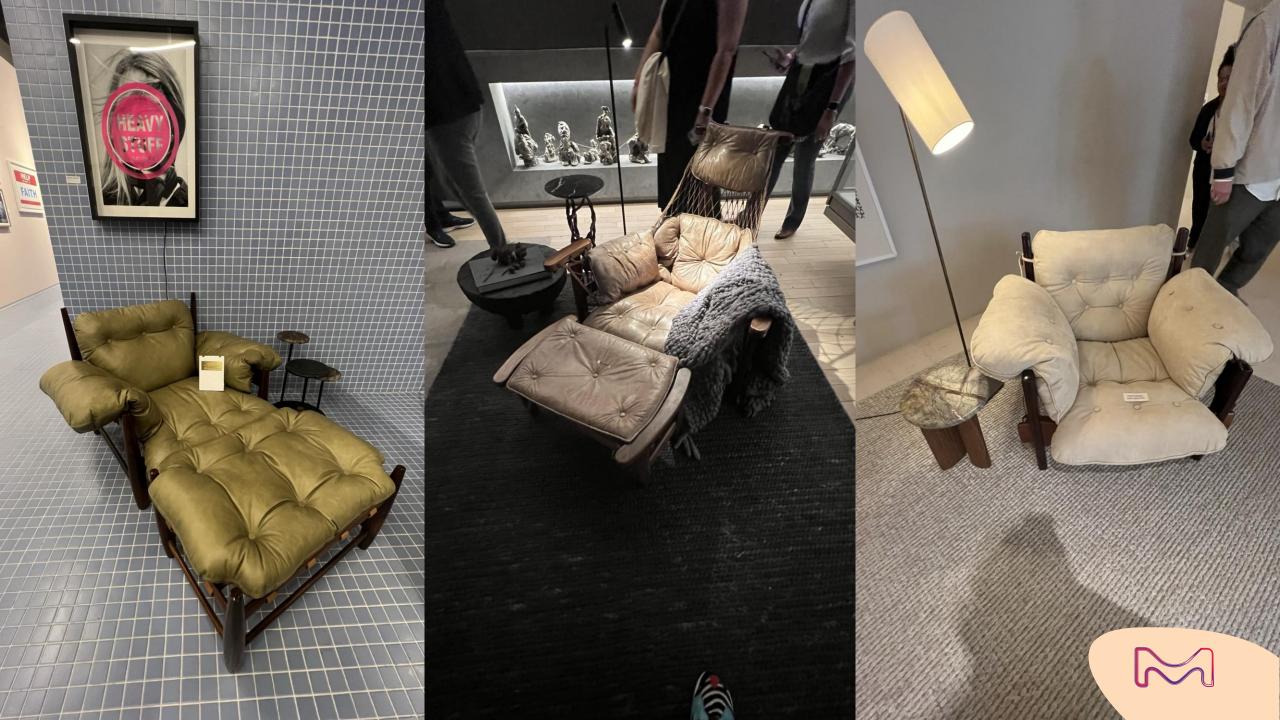

## 5 spotted trends

the Power of Darkness

**Mineral Veins** 

**Fi-breathe** 

the Midas Touch

Re-brand

Dark ambiances were the favourites this year, offering subtle variations of blacks, and light plays with shadows.

Irregular surfaces are also a hit. Volumic and massive objects become lighter with a darkened finish.