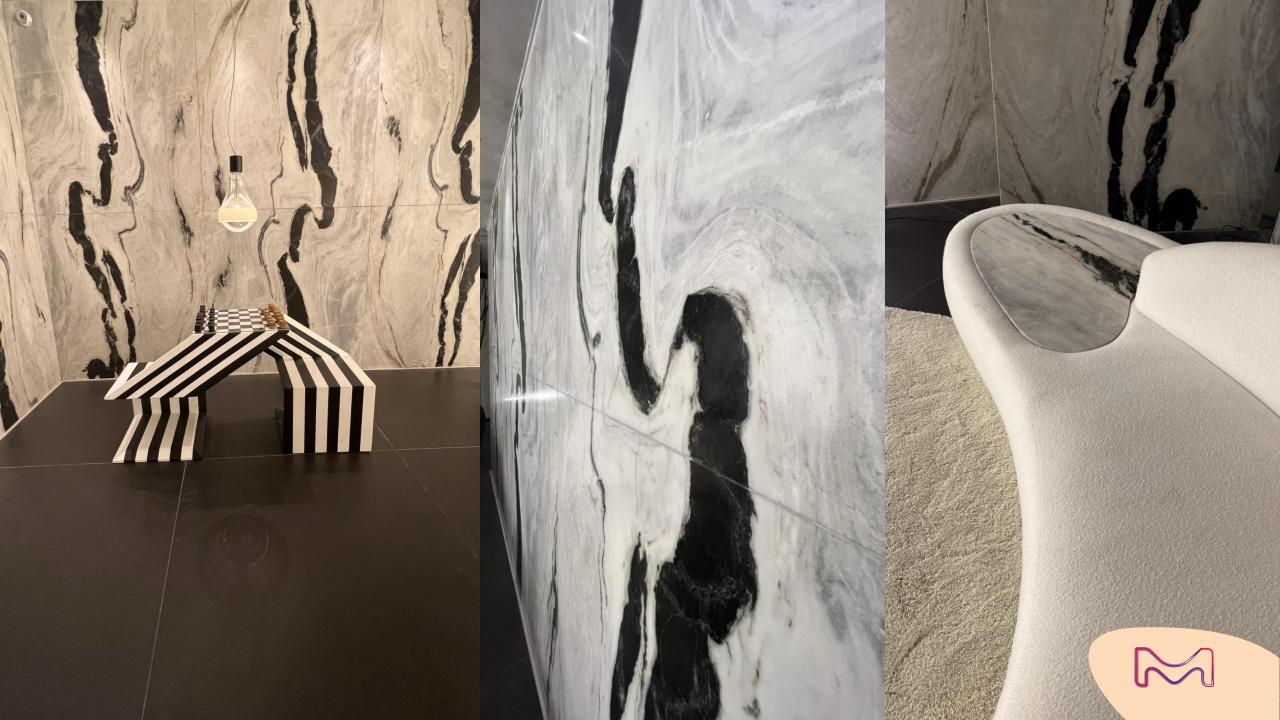

## the power of parkness

Natural veiny stones are coming back for flooring, wall covering and even working surfaces.

Nowadays colored, they are valuable for their irregular marks and veins which create unique signature to the interior they are applied to., like exposing natural marks or scars as a proof of authenticity.