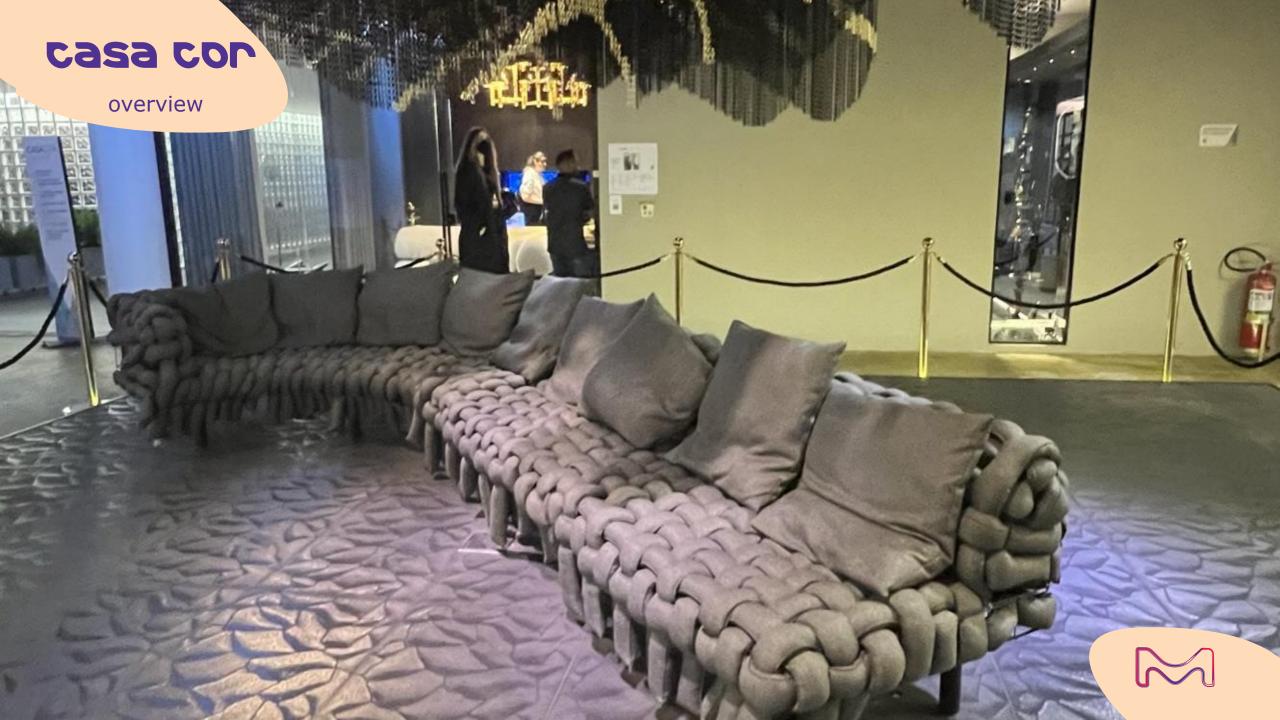

# Mineral veins

Irregular and lose woven fibers are used to add a light & comfy touch to interiors. They could be applied on floorings, upholstered surfaces or as simple adds-on like cushions or blankets. By their knitten or woven irregularity they contribute to a breathable take.