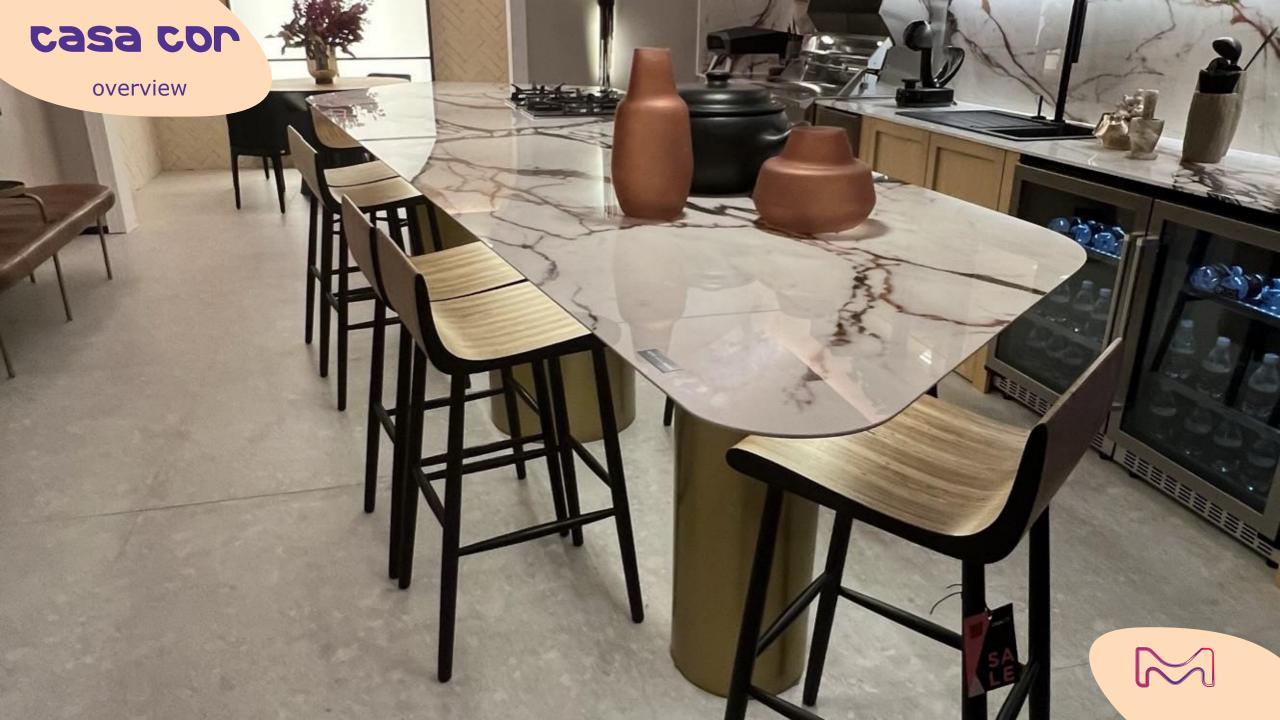

## Fi-breathe

Golden touches, with different gloss levels, invade the ambiances to bring up more sophistication, especially as color accents combined to cold, neutral or wooden surfaces.