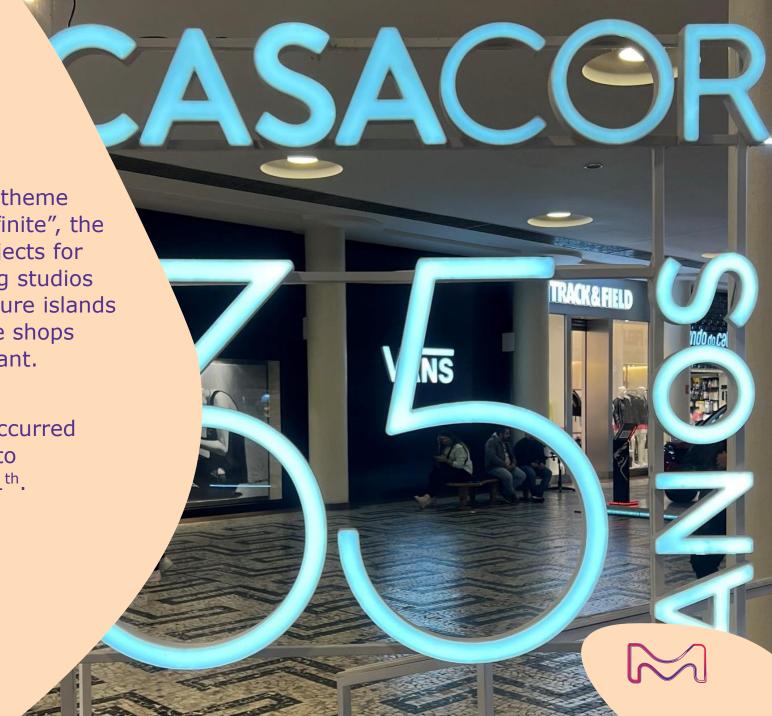

#### CasaCor SP2022

To celebrate its 35<sup>th</sup> birthday, CasaCor SP located this commemorative edition in the heart of São Paulo. With more then than 10 000 m2, and erected more than 63 years ago by David Libeskind, one of the most iconic architectural landmark of the city, the Edificio Conjunto Nacional, has been chosen to head the renown interior design and architecture fair.

Based on the theme
"Particular Infinite", the
fair holds projects for
lofts and living studios
as well as leisure islands
such as coffee shops
and a restaurant.

CasaCor SP occurred from July 5<sup>th</sup> to September 11<sup>th</sup>.