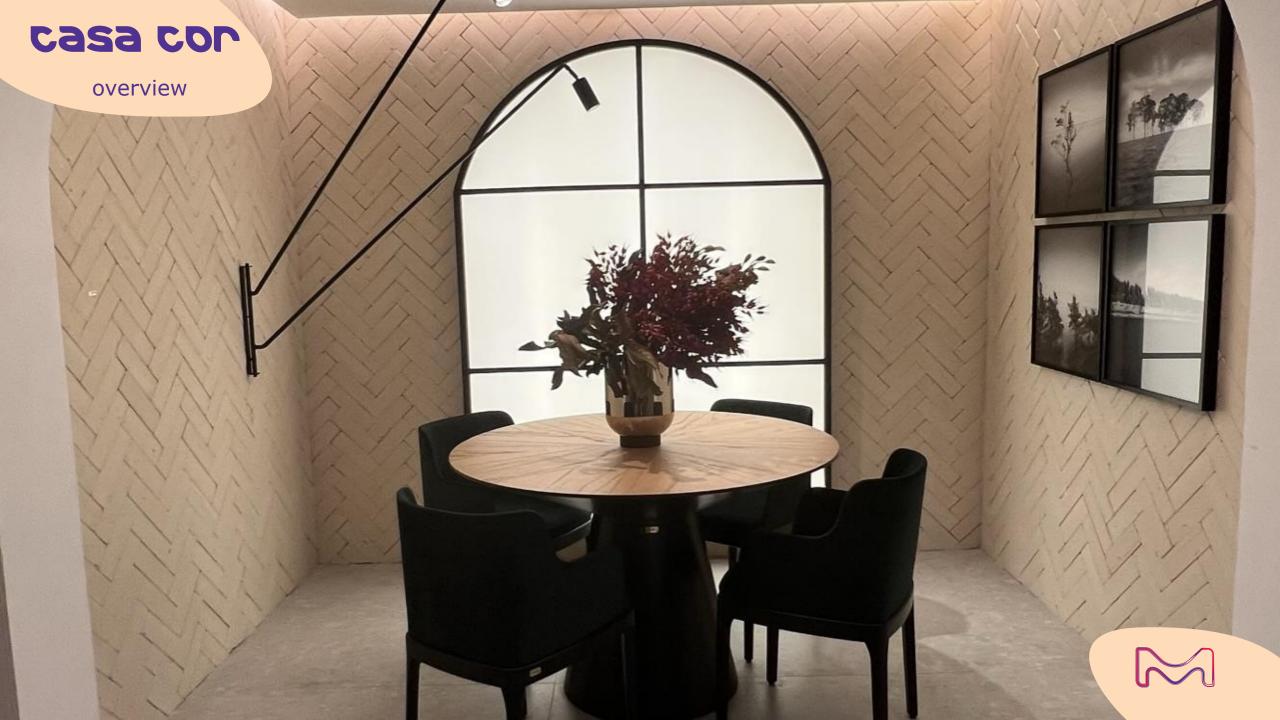

## 5 spotted trends

the Power of Darkness

**Mineral Veins** 

**Fi-breathe** 

the Midas Touch

Re-brand

Dark ambiances were the favourites this year, offering subtle variations of blacks, and light plays with shadows.

## Fi-breathe

Golden touches, with different gloss levels, invade the ambiances to bring up more sophistication, especially as color accents combined to cold, neutral or wooden surfaces.