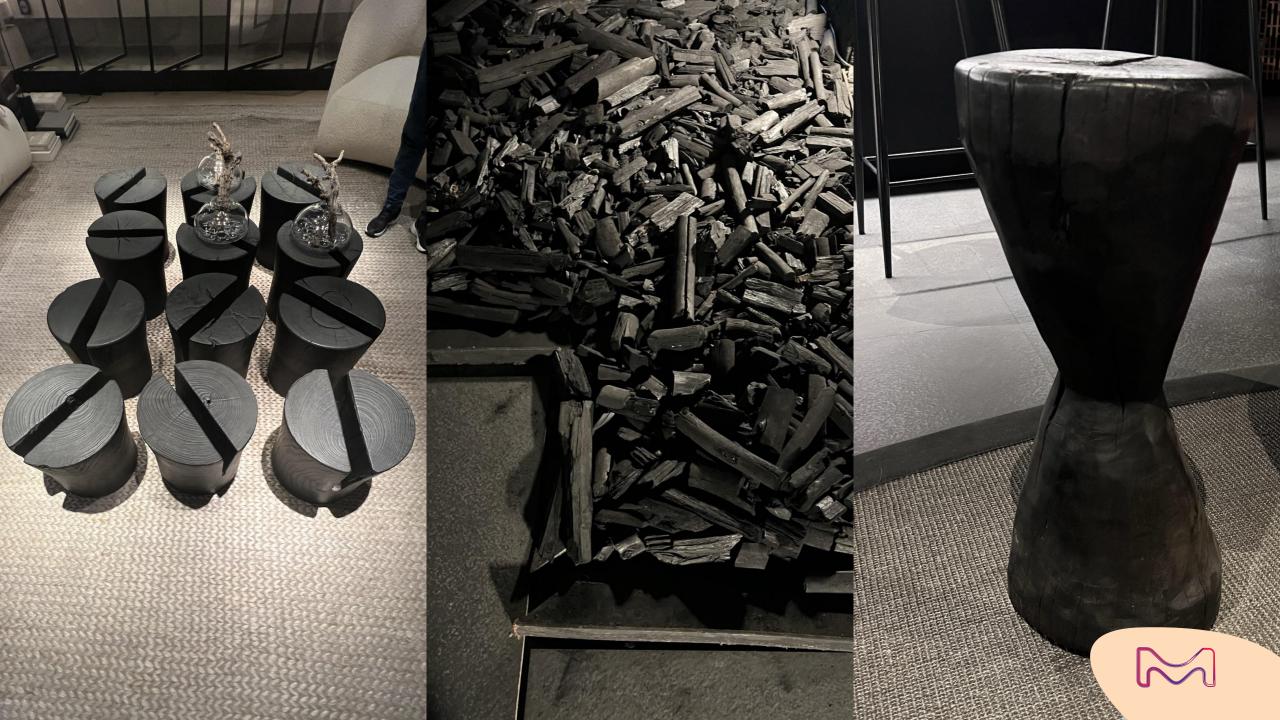

## 5 spotted trends

the Power of Darkness

**Mineral Veins** 

**Fi-breathe** 

the Midas Touch

Re-brand

Dark ambiances were the favourites this year, offering subtle variations of blacks, and light plays with shadows.

Irregular surfaces are also a hit. Volumic and massive objects become lighter with a darkened finish.

## the power of parkness

Natural veiny stones are coming back for flooring, wall covering and even working surfaces.

Nowadays colored, they are valuable for their irregular marks and veins which create unique signature to the interior they are applied to., like exposing natural marks or scars as a proof of authenticity.