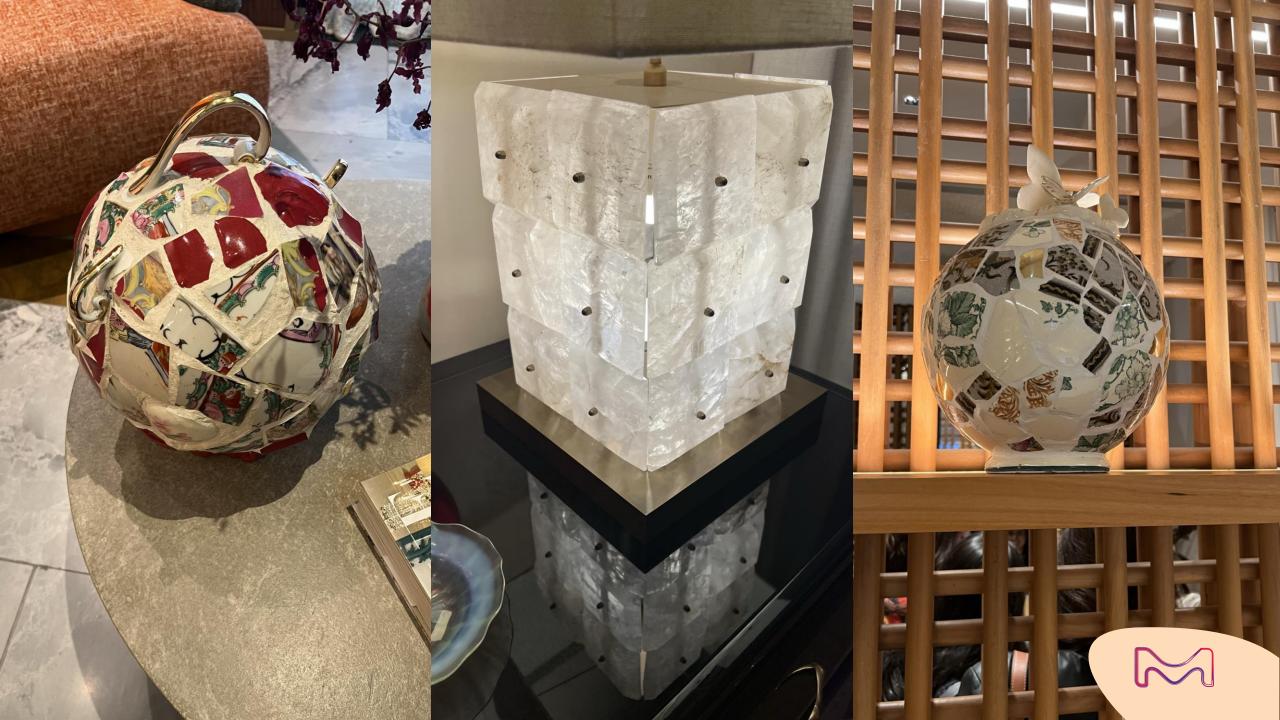

## 5 spotted trends

the Power of Darkness

**Mineral Veins** 

**Fi-breathe** 

the Midas Touch

Re-brand

Dark ambiances were the favourites this year, offering subtle variations of blacks, and light plays with shadows.

## Fi-breathe

Golden touches, with different gloss levels, invade the ambiances to bring up more sophistication, especially as color accents combined to cold, neutral or wooden surfaces.

# the midas touch

Based on the principle that a good design never dies, the use of iconic brand and design references to warm up emotional feelings into interiors became a strong trend in interior design.

Re-use, re-build, re-significate...

# Re-brand