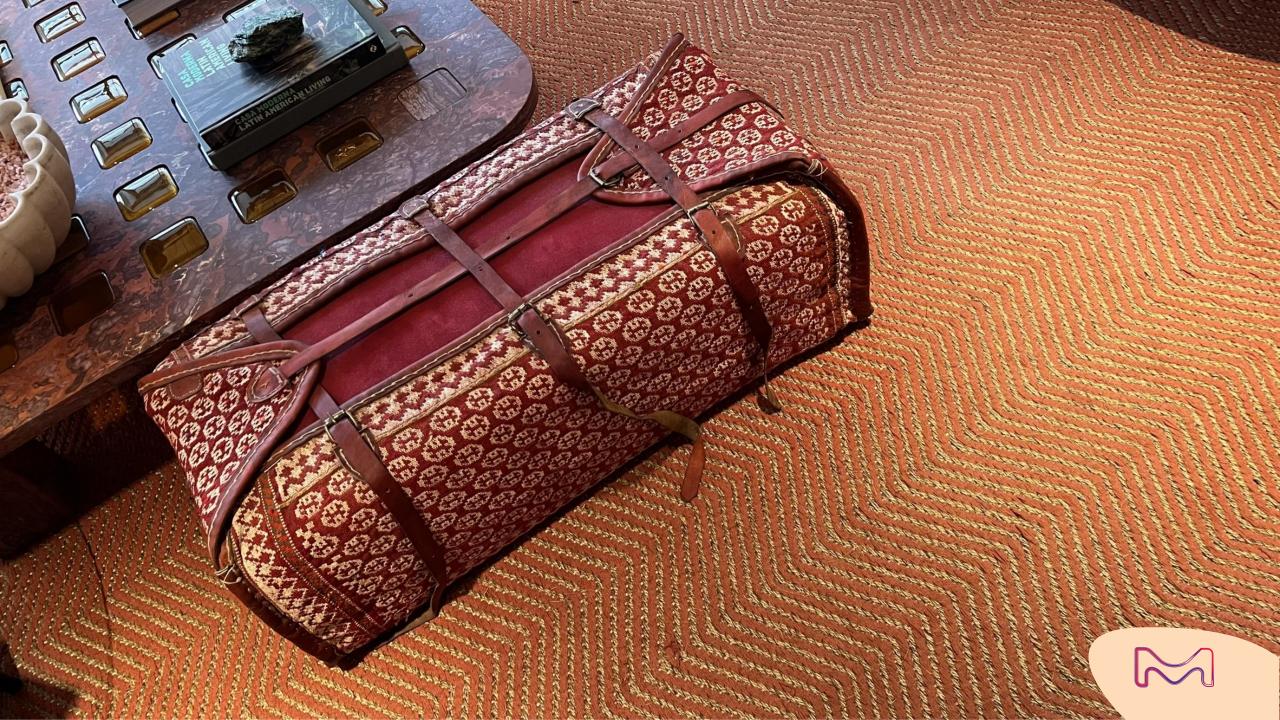

## 5 spotted trends

the Power of Darkness

**Mineral Veins** 

**Fi-breathe** 

the Midas Touch

Re-brand

Dark ambiances were the favourites this year, offering subtle variations of blacks, and light plays with shadows.

# Mineral veins

Irregular and lose woven fibers are used to add a light & comfy touch to interiors. They could be applied on floorings, upholstered surfaces or as simple adds-on like cushions or blankets. By their knitten or woven irregularity they contribute to a breathable take.