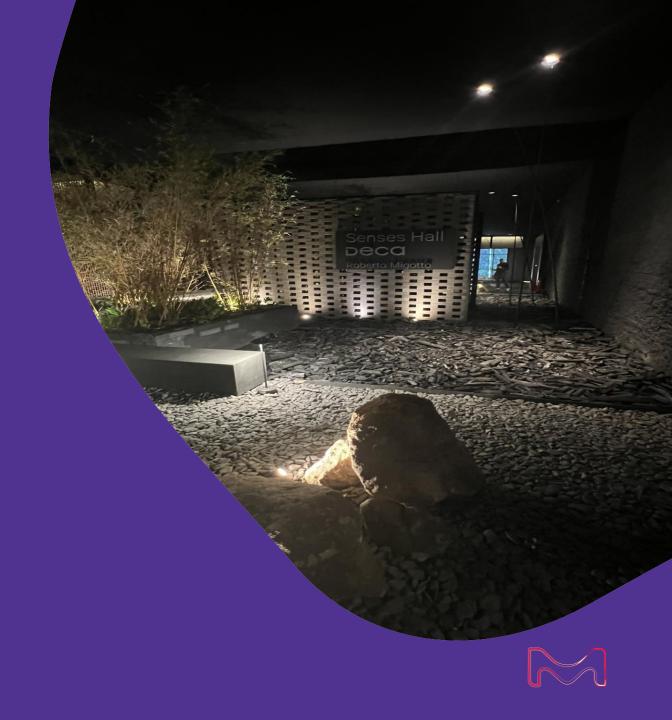

## 5 spotted trends

the Power of Darkness

**Mineral Veins** 

**Fi-breathe** 

the Midas Touch

Re-brand

Dark ambiances were the favourites this year, offering subtle variations of blacks, and light plays with shadows.

Irregular surfaces are also a hit. Volumic and massive objects become lighter with a darkened finish.