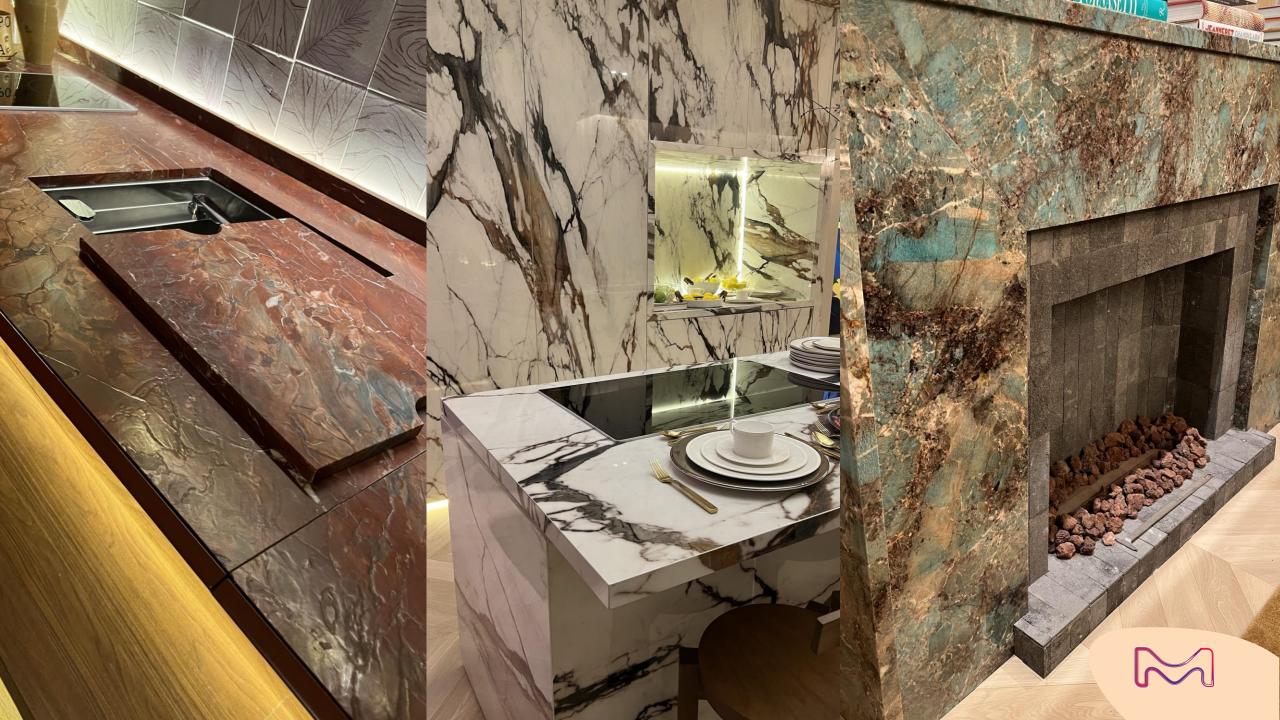

## the power of parkness

Natural veiny stones are coming back for flooring, wall covering and even working surfaces.

Nowadays colored, they are valuable for their irregular marks and veins which create unique signature to the interior they are applied to., like exposing natural marks or scars as a proof of authenticity.