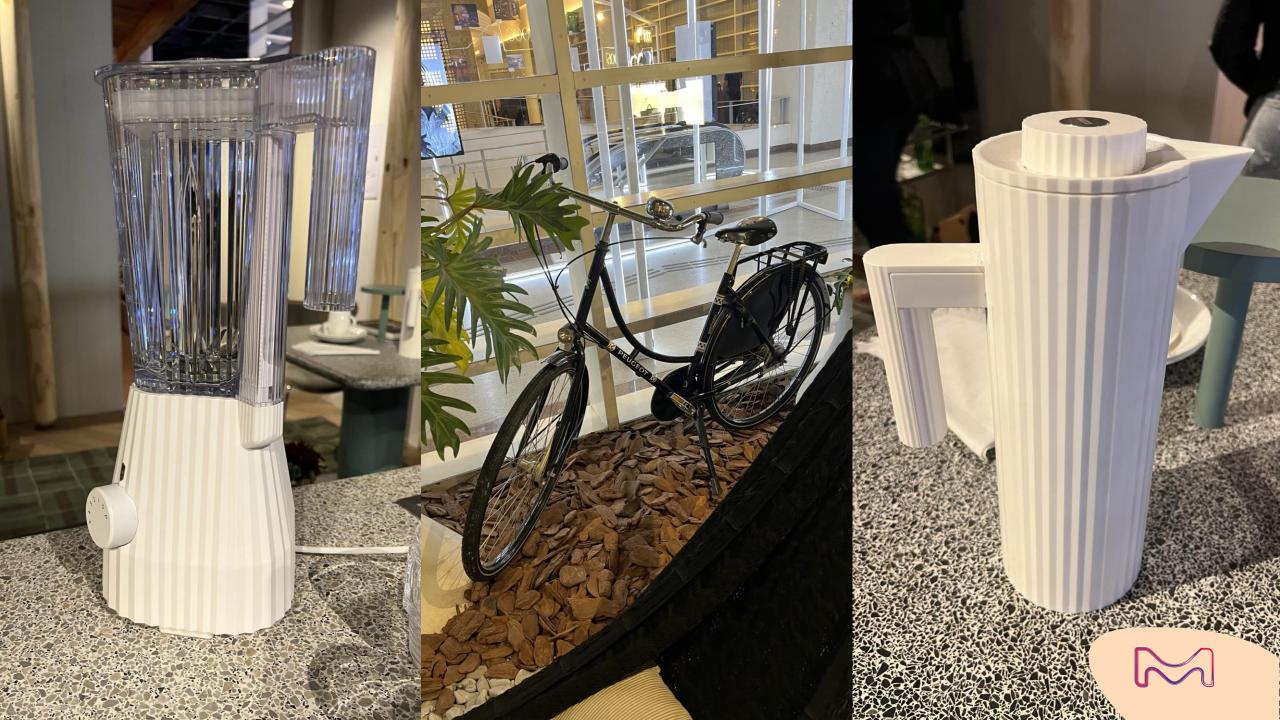

## 5 spotted trends

the Power of Darkness

**Mineral Veins** 

**Fi-breathe** 

the Midas Touch

Re-brand

Dark ambiances were the favourites this year, offering subtle variations of blacks, and light plays with shadows.

Irregular surfaces are also a hit. Volumic and massive objects become lighter with a darkened finish.