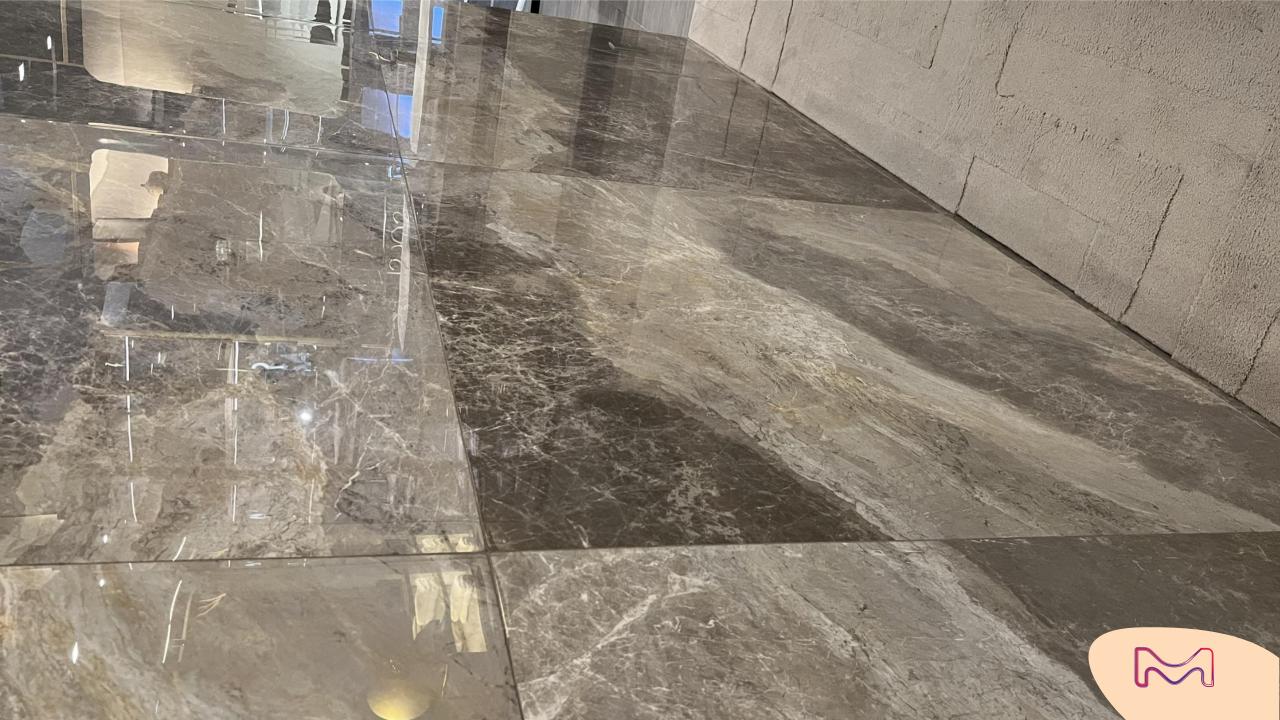

## the power of parkness

Natural veiny stones are coming back for flooring, wall covering and even working surfaces.

Nowadays colored, they are valuable for their irregular marks and veins which create unique signature to the interior they are applied to., like exposing natural marks or scars as a proof of authenticity.