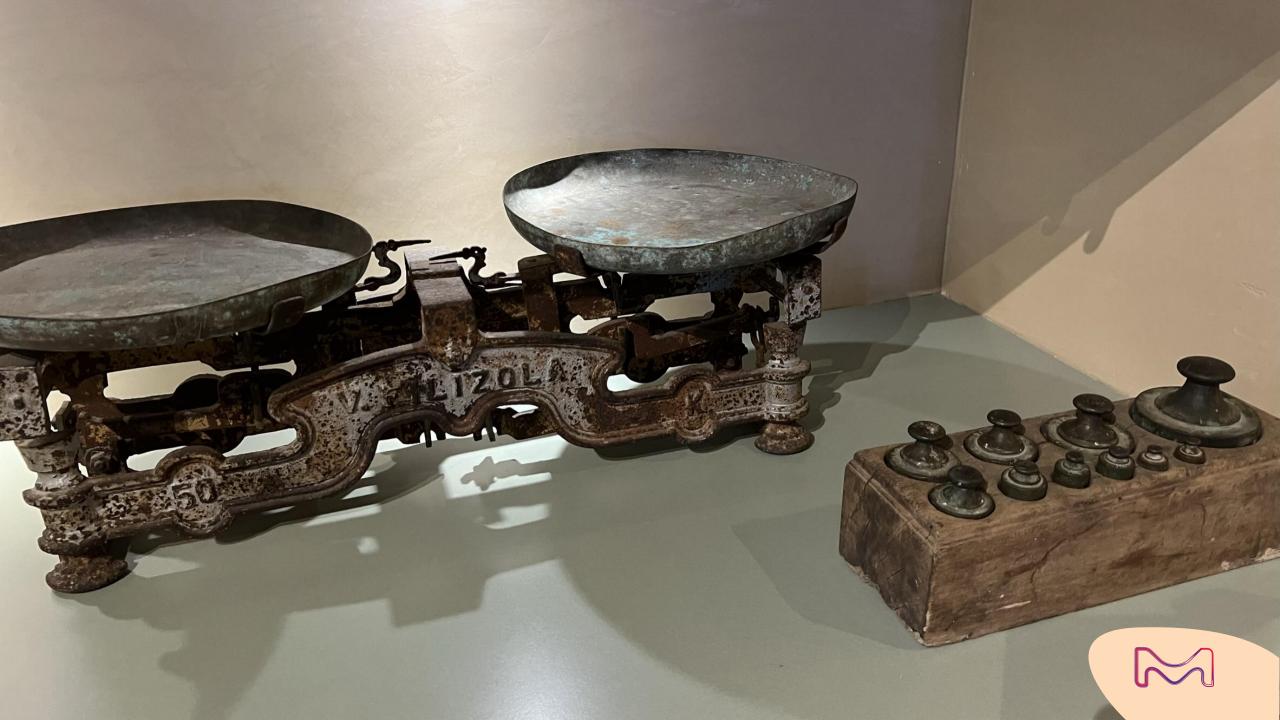

## 5 spotted trends

the Power of Darkness

**Mineral Veins** 

**Fi-breathe** 

the Midas Touch

Re-brand

Dark ambiances were the favourites this year, offering subtle variations of blacks, and light plays with shadows.

Irregular surfaces are also a hit. Volumic and massive objects become lighter with a darkened finish.

## the power of parkness

Natural veiny stones are coming back for flooring, wall covering and even working surfaces.

Nowadays colored, they are valuable for their irregular marks and veins which create unique signature to the interior they are applied to., like exposing natural marks or scars as a proof of authenticity.