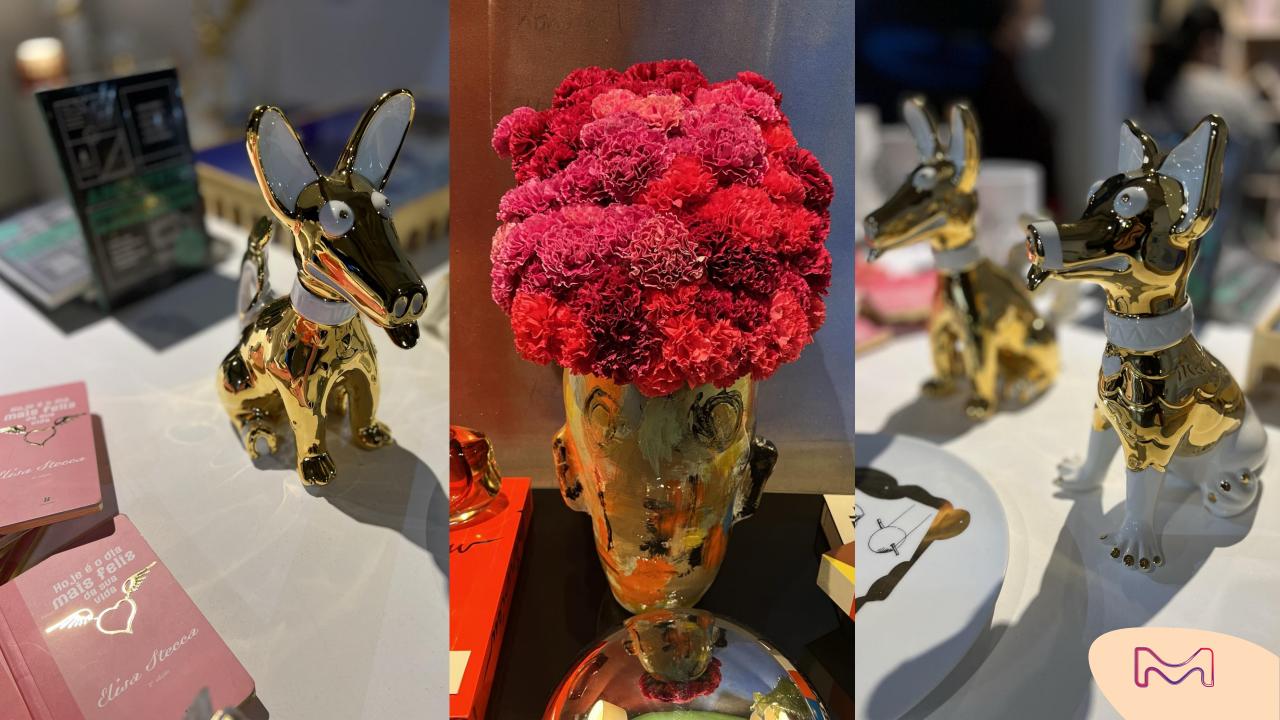

## Fi-breathe

Golden touches, with different gloss levels, invade the ambiances to bring up more sophistication, especially as color accents combined to cold, neutral or wooden surfaces.