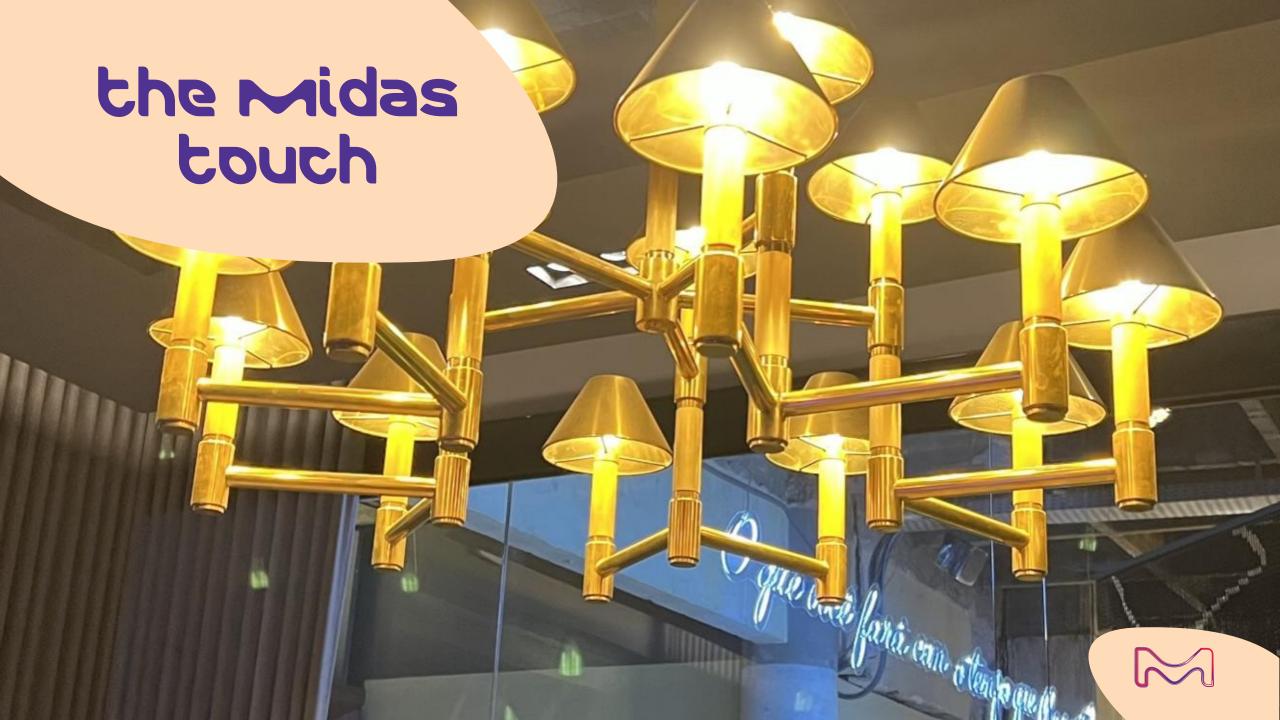

## Fi-breathe

Golden touches, with different gloss levels, invade the ambiances to bring up more sophistication, especially as color accents combined to cold, neutral or wooden surfaces.

# the midas touch

Based on the principle that a good design never dies, the use of iconic brand and design references to warm up emotional feelings into interiors became a strong trend in interior design.