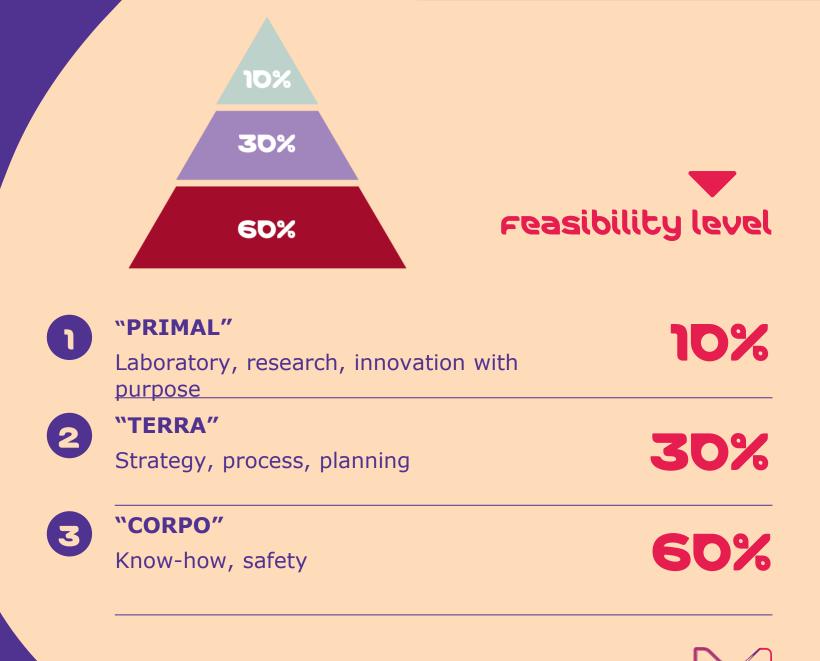

# pyramidal structure

**Inspiramais** curators classified the innovations through a validity assessment until their production launch (as the forecast focuses on trends that will be concretized within a one year period).

This assessment uses the feasibility chart on the right and follows a pyramidal structure.