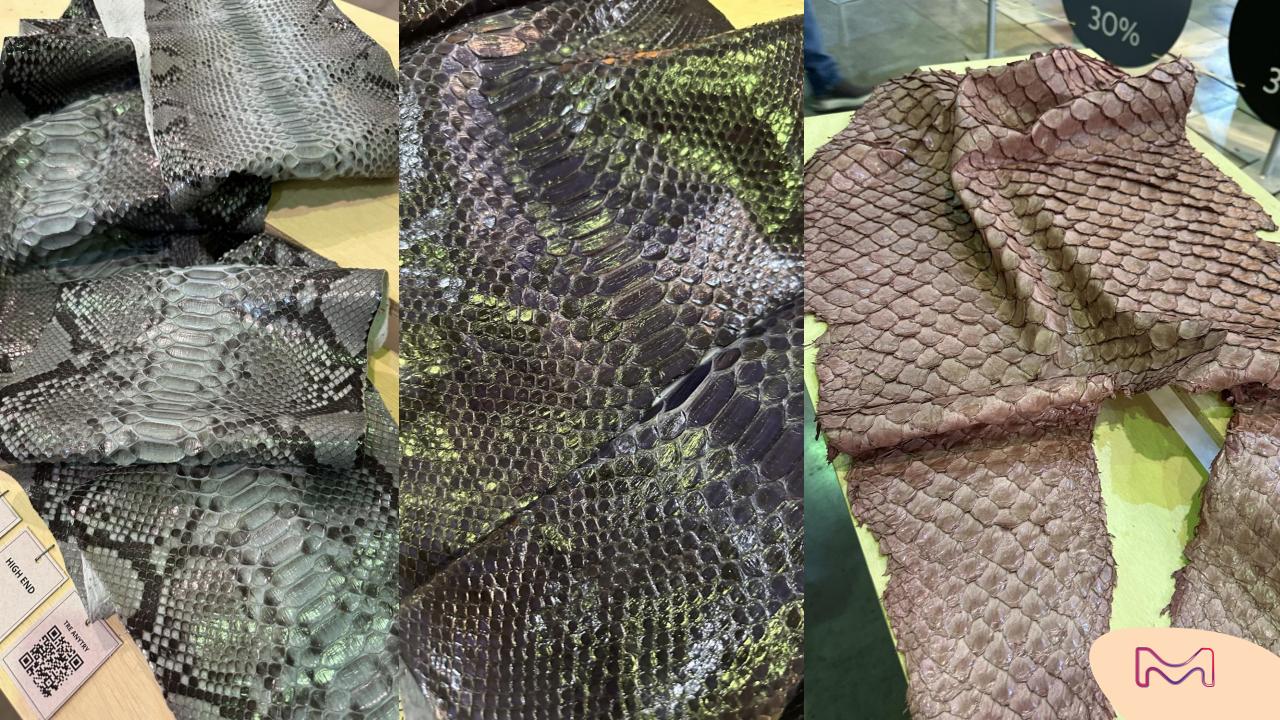

# Natural animal

Genuine leathers show off their animal origins

# natural animal Texture I Unique I Rough