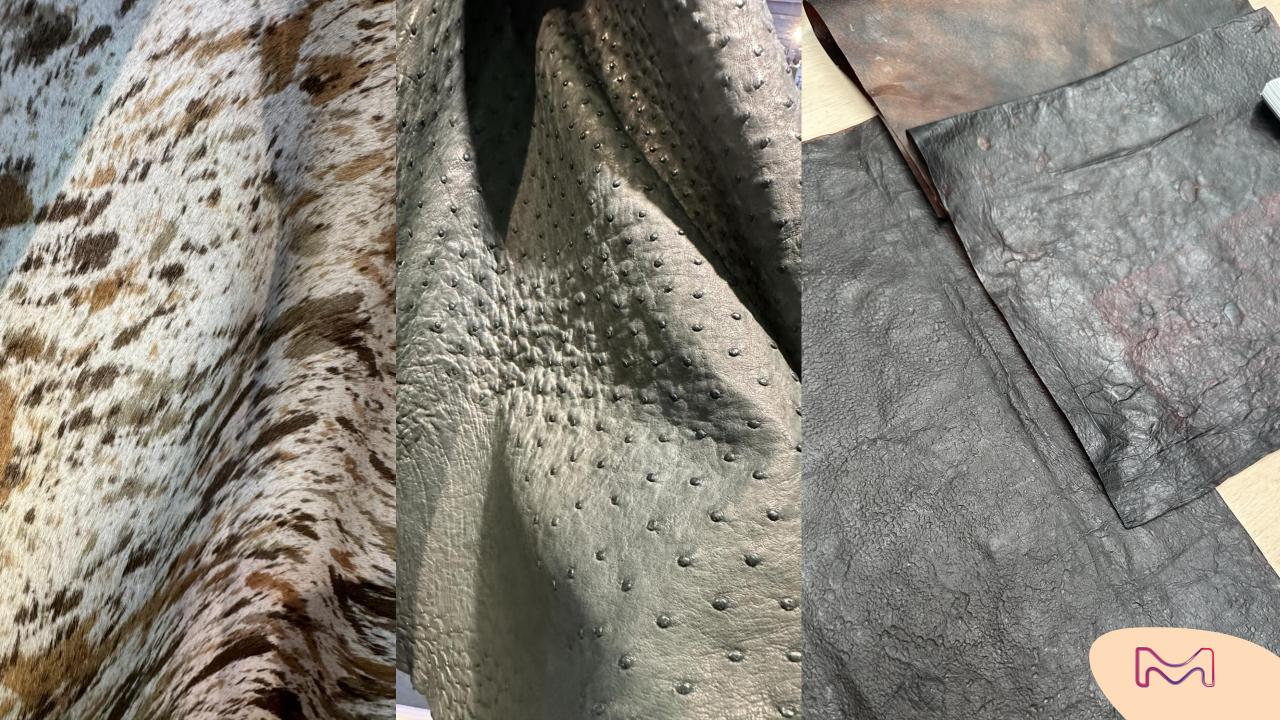

# Natural animal

Genuine leathers show off their animal origins

# natural animal Texture I Unique I Rough