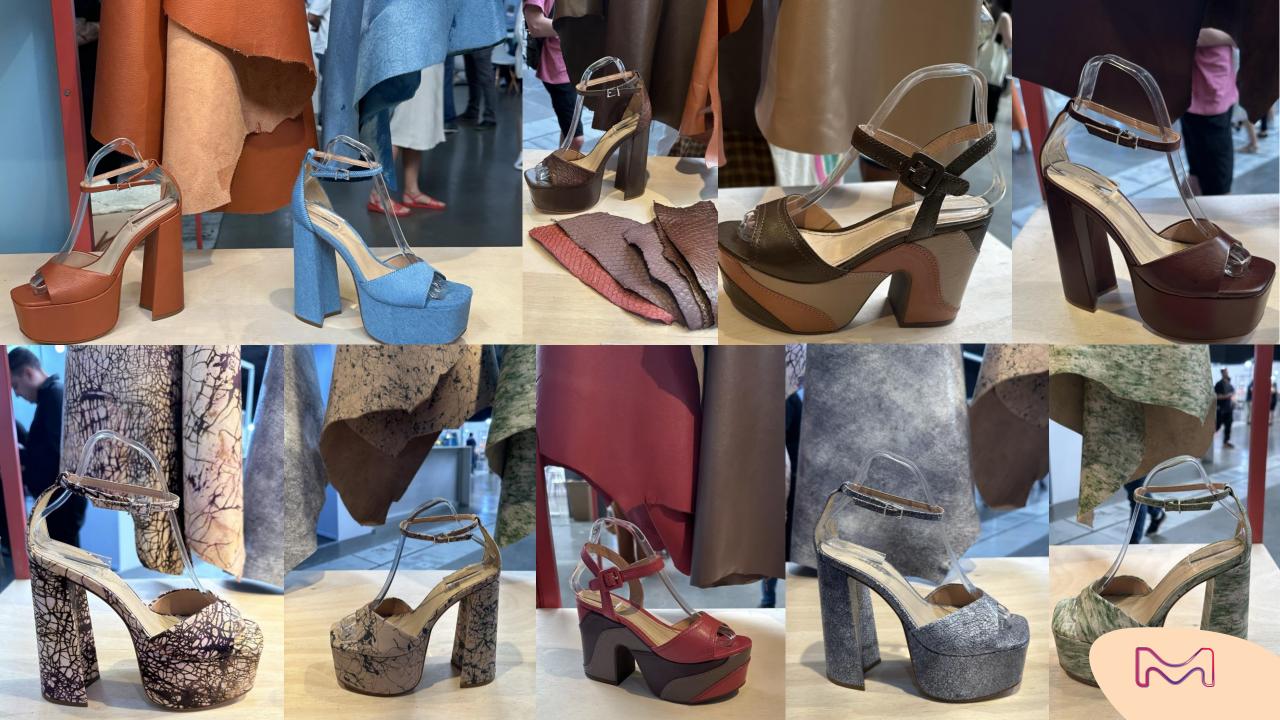

# Leather preview

# what will be the trend for 2025?

**Neutral colors** 

Natural animal print

Less genuine, exotic\* (aligátor, fish)

\*Always with international trackability & sustainable organ labels

#### **Few effects**

Hairy hides with printed patterns

**Few vibrant colors** 

# Leather preview

corner