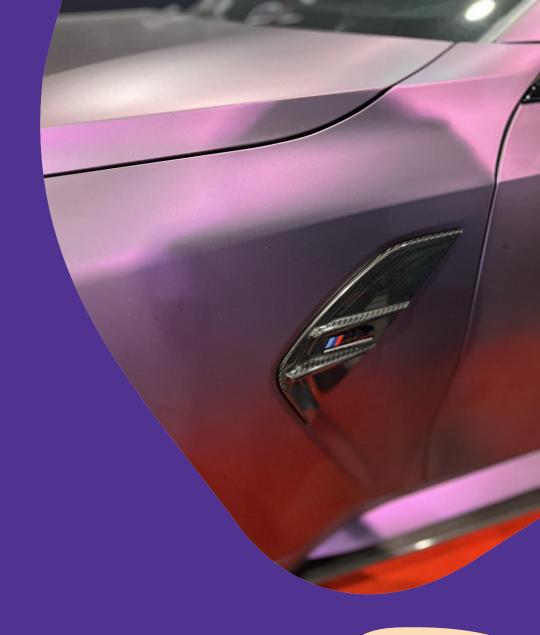

### Styling NXT 21-03 Sunset Kiss

Purple was another great surprise of this show, used plain or as a shade for both coatings and car wrapping application.

Some OEMs, such as Lexus, have already integrated it in their commercial ranges and in their booth. Some BMW premium M models were also on display on private booths...

# purple