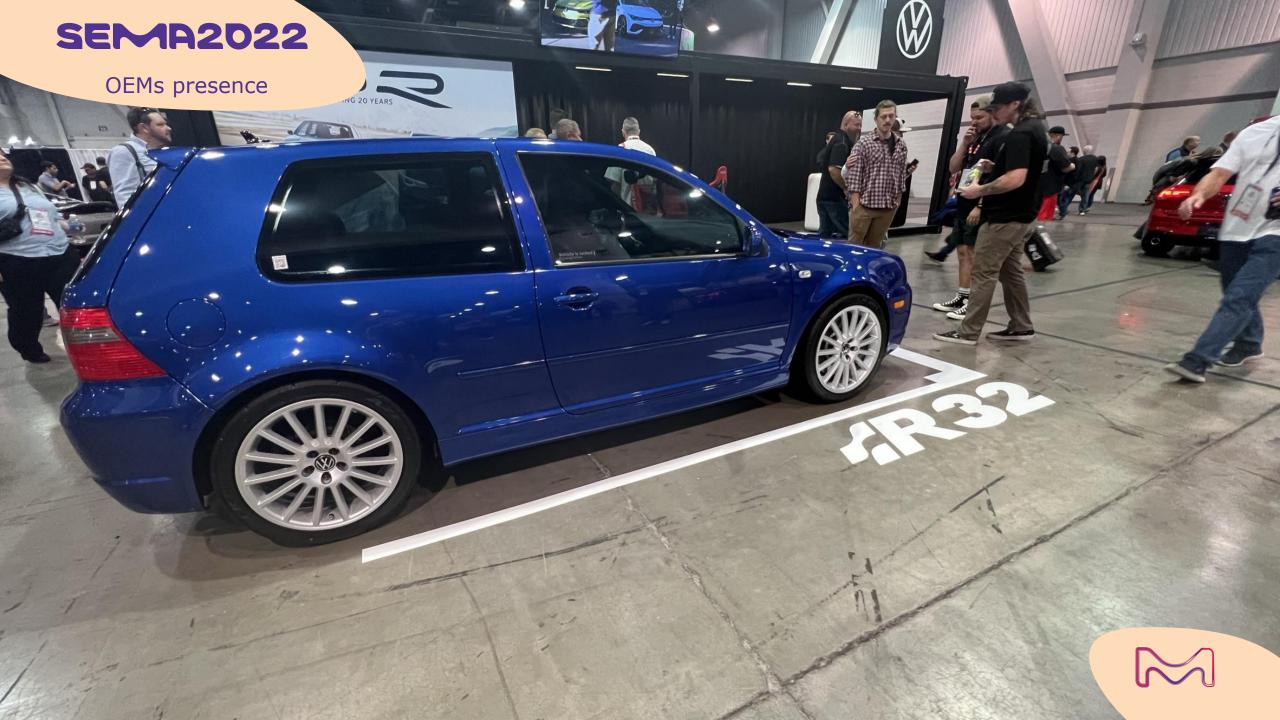

### Styling NXT 21-03 Sunset Kiss

Purple was another great surprise of this show, used plain or as a shade for both coatings and car wrapping application.

Some OEMs, such as Lexus, have already integrated it in their commercial ranges and in their booth. Some BMW premium M models were also on display on private booths...