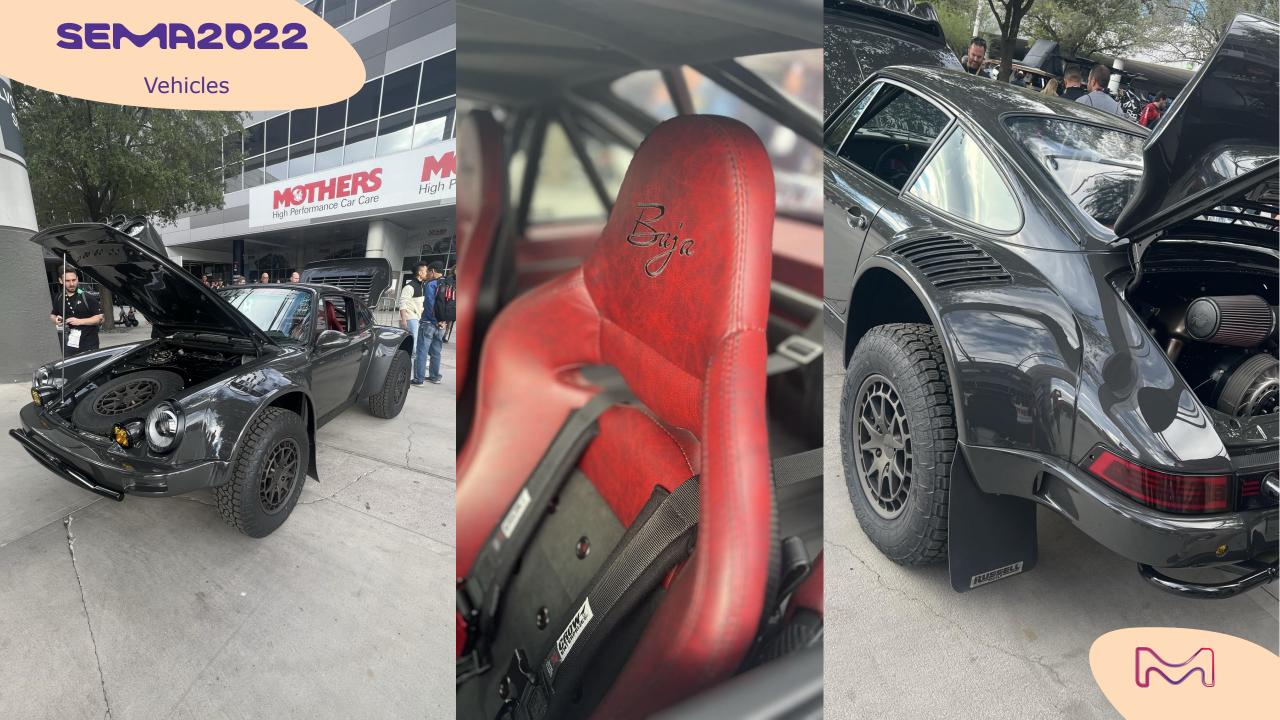

## Rugged Jeep M677 truck

Inspired by the iconic Rally version of the Porsche 911, this Baja was prepared by Russell Built. This custom shop has been created by ex-Singer fabricator and smashed the 2019 SEMA Show by presentation the Baja Porsche concept. This year they showcased the production version which can be yours for 135,000USD.

More info:

https://www.russellbuiltfab.com/

## Russell porsche 911 Baja

This Aventador SVJ received a complete flat silverwhite coated coverage and a complete preparation by supercar custom specialist Gintani...

More info:

https://www.gintani.com/