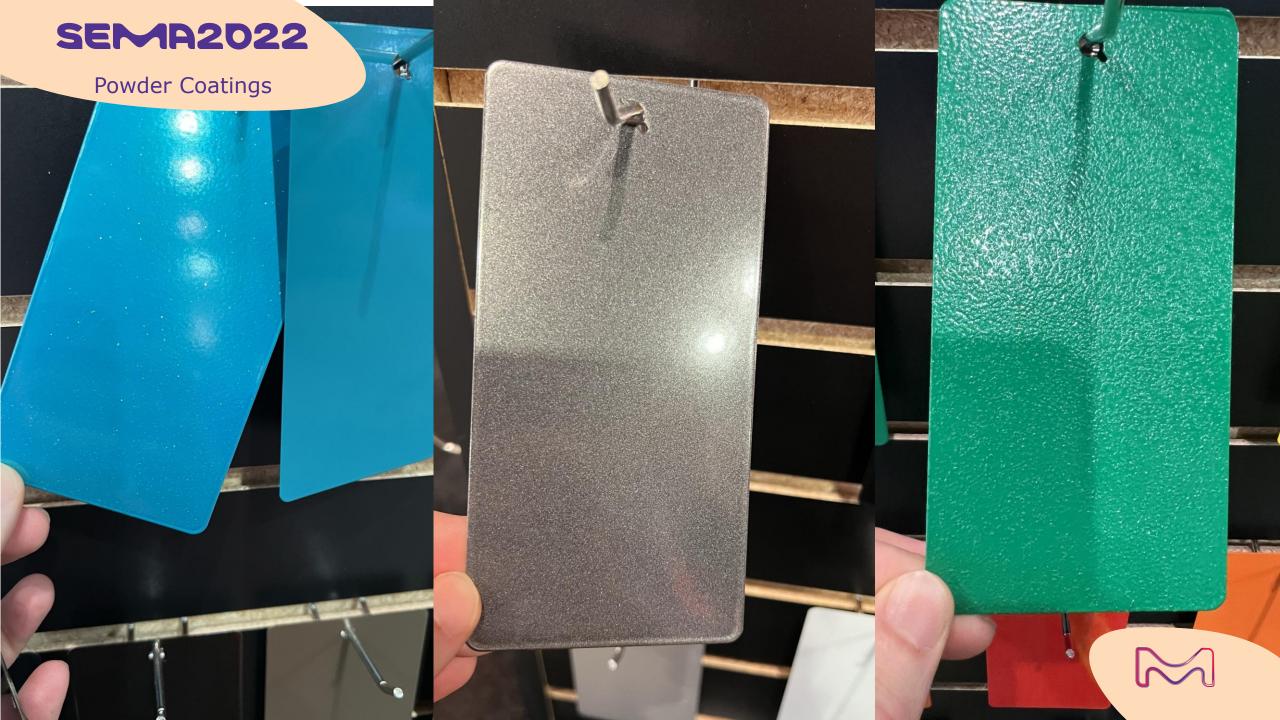

## 0/2

market trends

Powder coatings became very popular this year with extremely dynamic neon and other vibrant colors. Effects are also present in both OEMs and aftermarket portfolios.

Wheels and high-resistance metal accessory parts are the main applications for powder coatings.

## powder coatings

Car wrapping materials and application demos are the norm at the SEMA Show.

Plaid and random aspects are appearing. Color travel effects are in high-demand.

Chrome-based-like and anodized finished are part of the new trend.