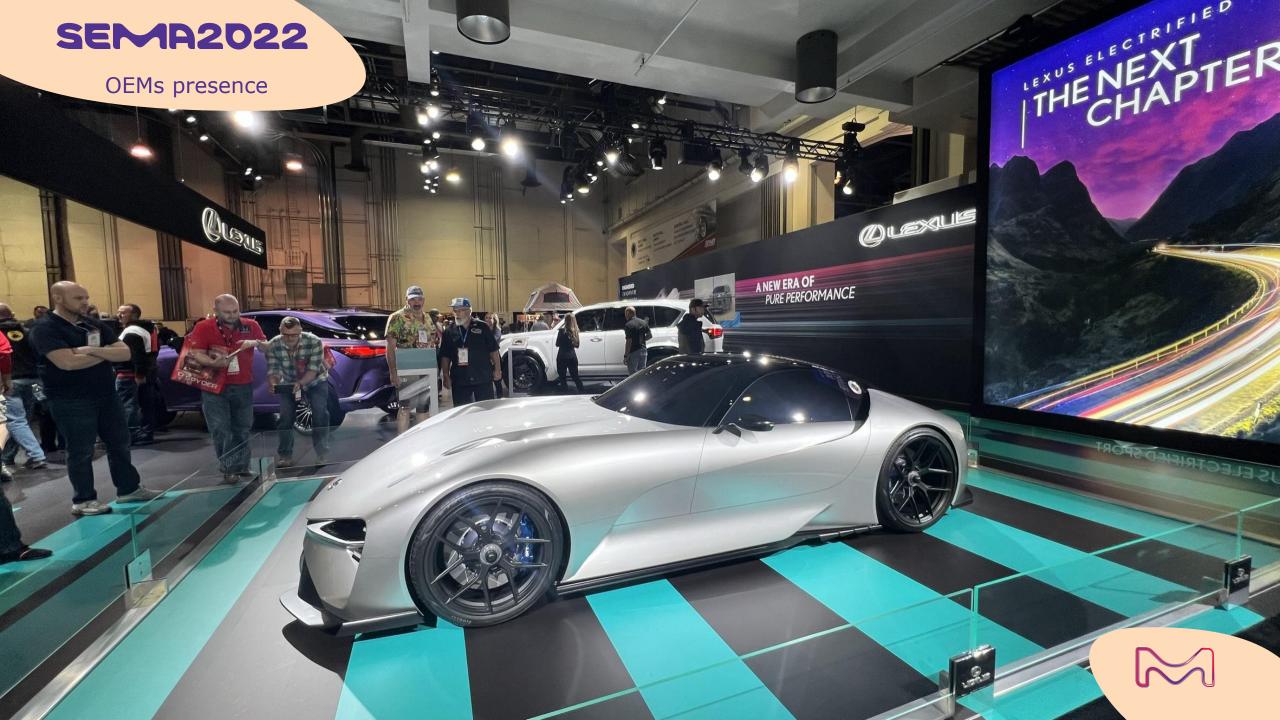

### Styling NXT 21-03 Sunset Kiss

Purple was another great surprise of this show, used plain or as a shade for both coatings and car wrapping application.

Some OEMs, such as Lexus, have already integrated it in their commercial ranges and in their booth. Some BMW premium M models were also on display on private booths...