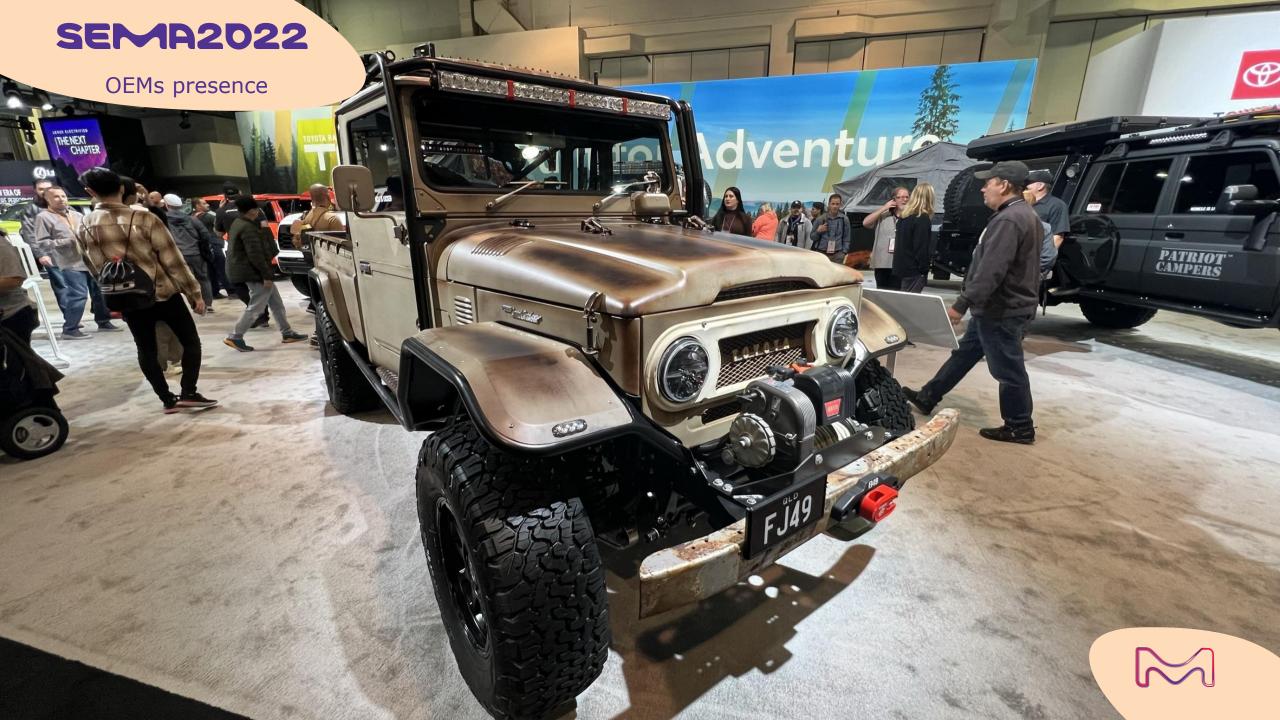

#### **SEMA Show 2022**

The SEMA Show is the premier automotive trade show in the world. This trade-only event enables specialty equipment manufacturers to debut new, innovative products, and connect with industry buyers from all over the world.

For many years, it has been considered as an exotic tuning event, however, it has been the stage for heavy trends launches for decades (i.e. matte finishes, superflakes...)

Organized by the Specialty Equipment Market Association, the SEMA Show could be considered as a "messy" but very relevant laboratory for automotive aesthetics innovations. The 2022 Edition, first real edition after the pandemic, took place from November 1st to 4<sup>th</sup> at the Las Vegas Convention Center, Las Vegas, NV.

# the fair

A very messy atmosphere, wrapping up accessories, special equipment, finishing materials, application suppliers, car customization and OEMs booths all together.

It definitely worths to **spend some time** in the halls, **digging up** to find accurate contents.