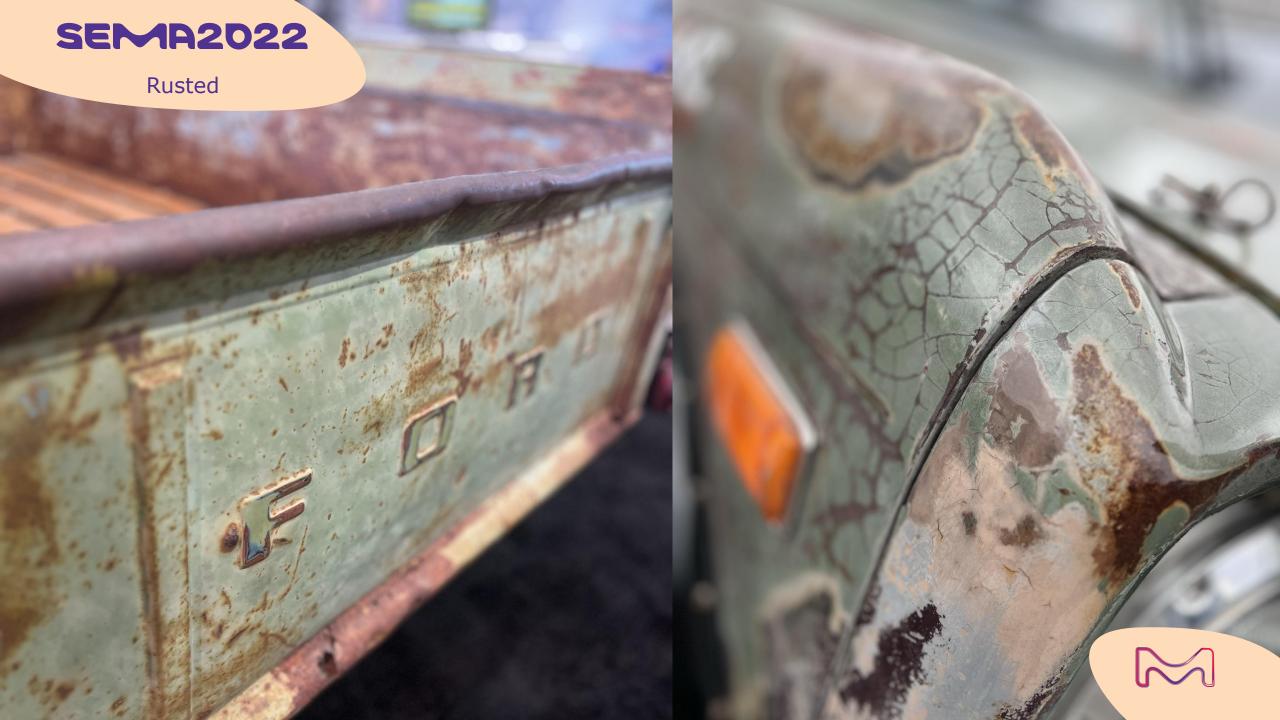

## color travel

Cracked and rusted metal aspects under protective topcoat (mate or high-gloss or even tainted) were trending during this year's edition.

This feature brings up signs of authenticity and proof of "real life". Randomness of the aspect is also a strong point, making every piece unique...