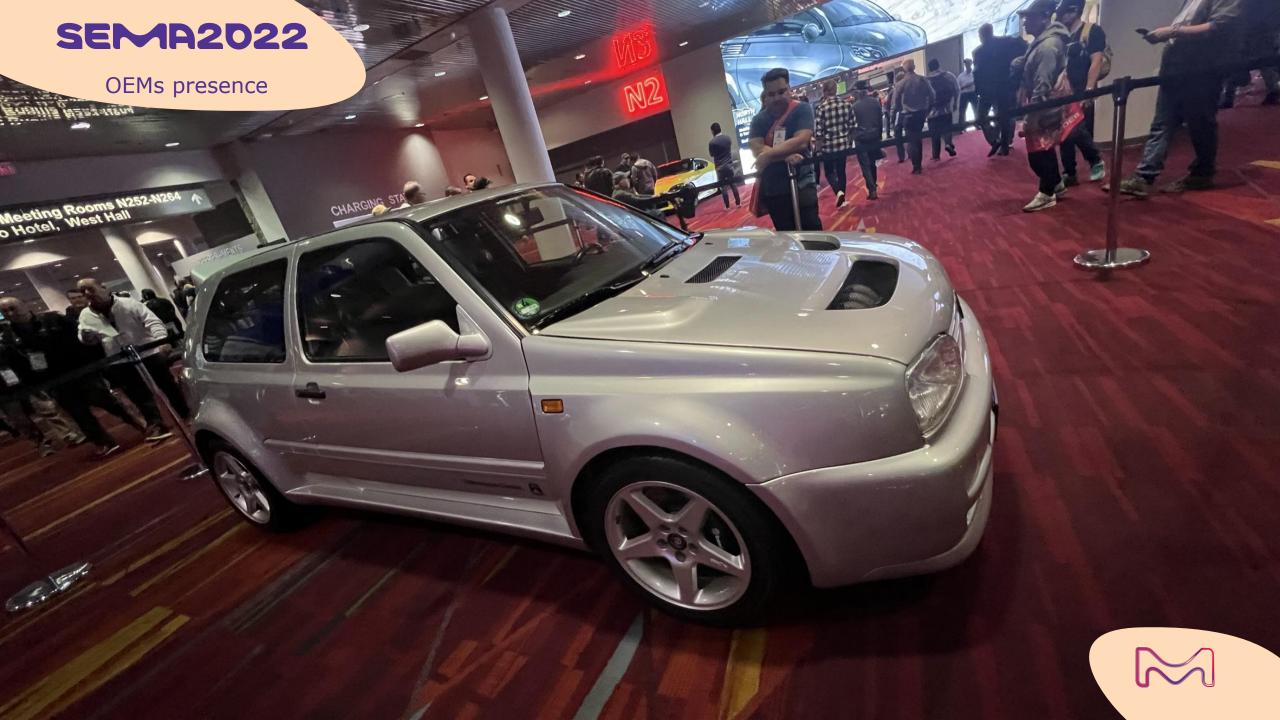

### Styling NXT 21-03 Sunset Kiss

Purple was another great surprise of this show, used plain or as a shade for both coatings and car wrapping application.

Some OEMs, such as Lexus, have already integrated it in their commercial ranges and in their booth. Some BMW premium M models were also on display on private booths...