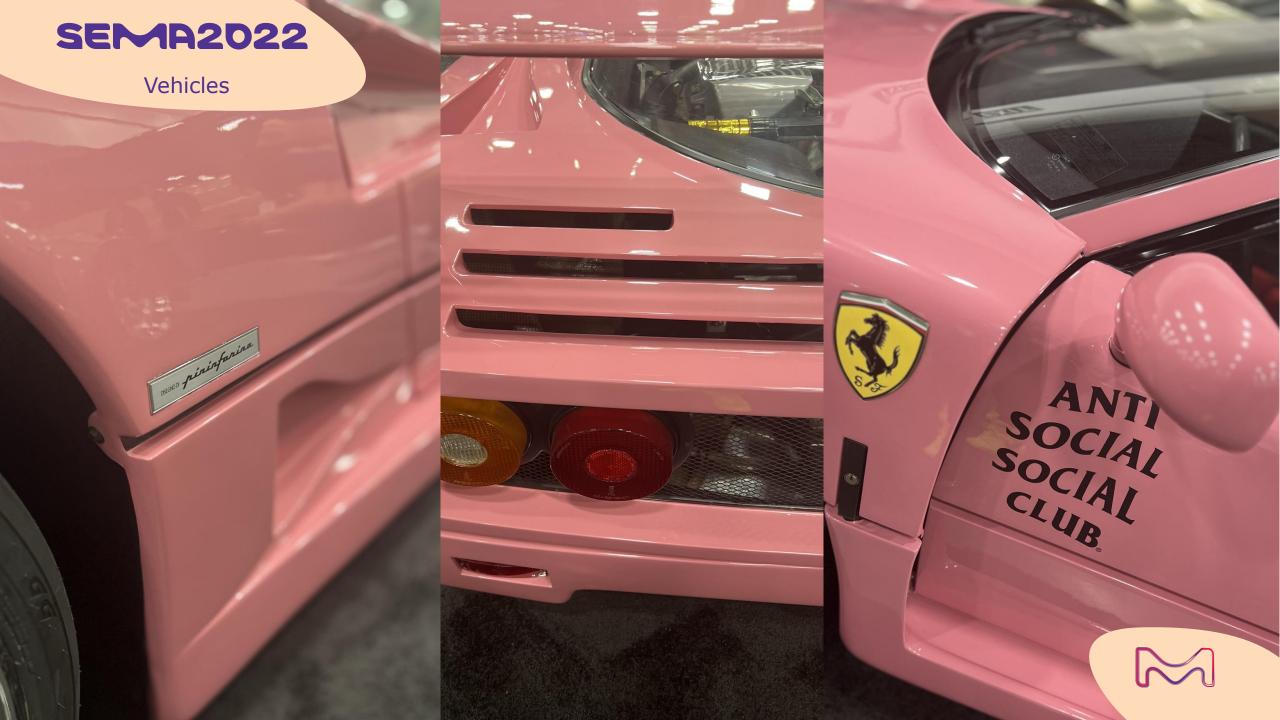

## The Midas touched chevy caprice classic

This Ferrari F40 is used by car wrapping film company Inozetek to showcase their products. Previously wrapped in pearlescent white, it has been transformed into this rosewater (baby) pink for the SEMA show 2022 by Irvinebased Boden Auto Haus workshop...

## Baby pink Ferrari F40

This very impressive custom is based on a 1957 Cadillac Seville Eldorado 2-door Coupe. It received a Chevrolet Performance LT4 E-ROD crate engine

The preparation was awesomely realized by The Block...