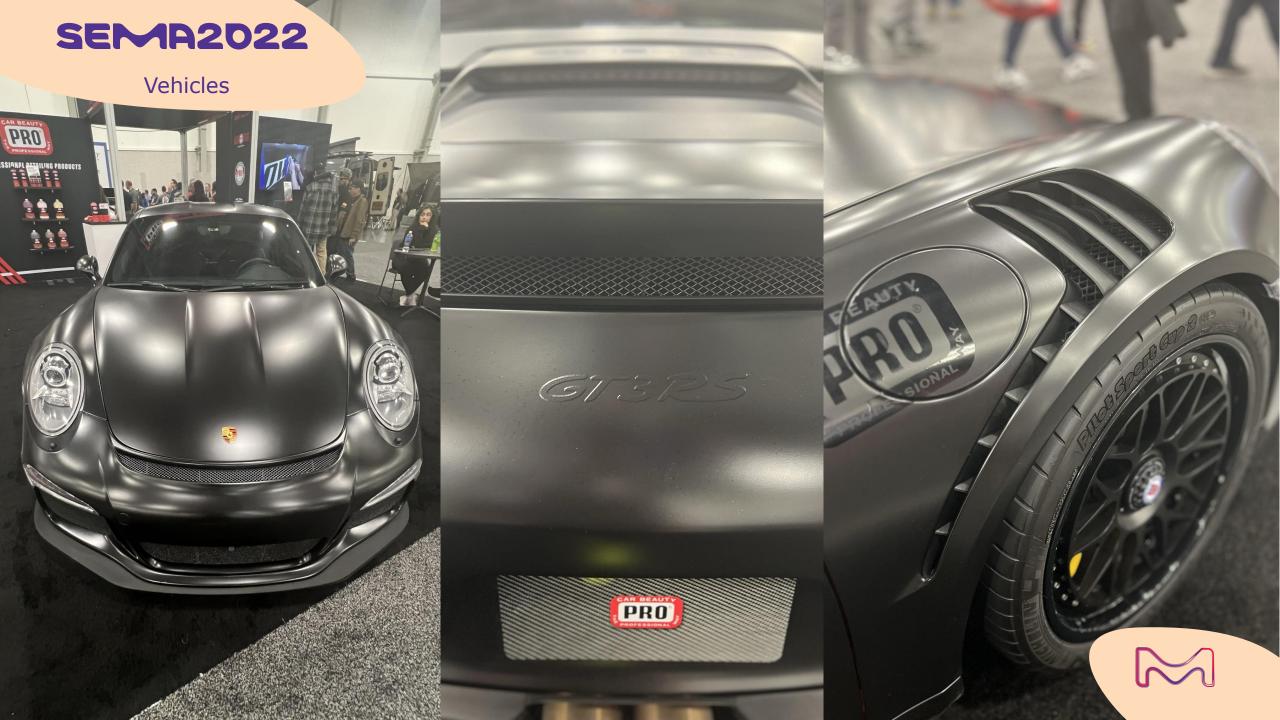

## Flat black Lamborghini

This flat black fully wrapped Porsche 911GT3 RS was on display on Prowax's booth, beauty care product specialist...

More info:

https://www.prowax.com/

## Flat black porsche engrass

Based on a 1939 Plymouth 4 door Sedan, this vehicle is technically using a 1985 Dodge Ram Charger 4×4 chassis and drivetrain.

This shows that it is possible to create a custom with a strong personality respecting a limited budget....