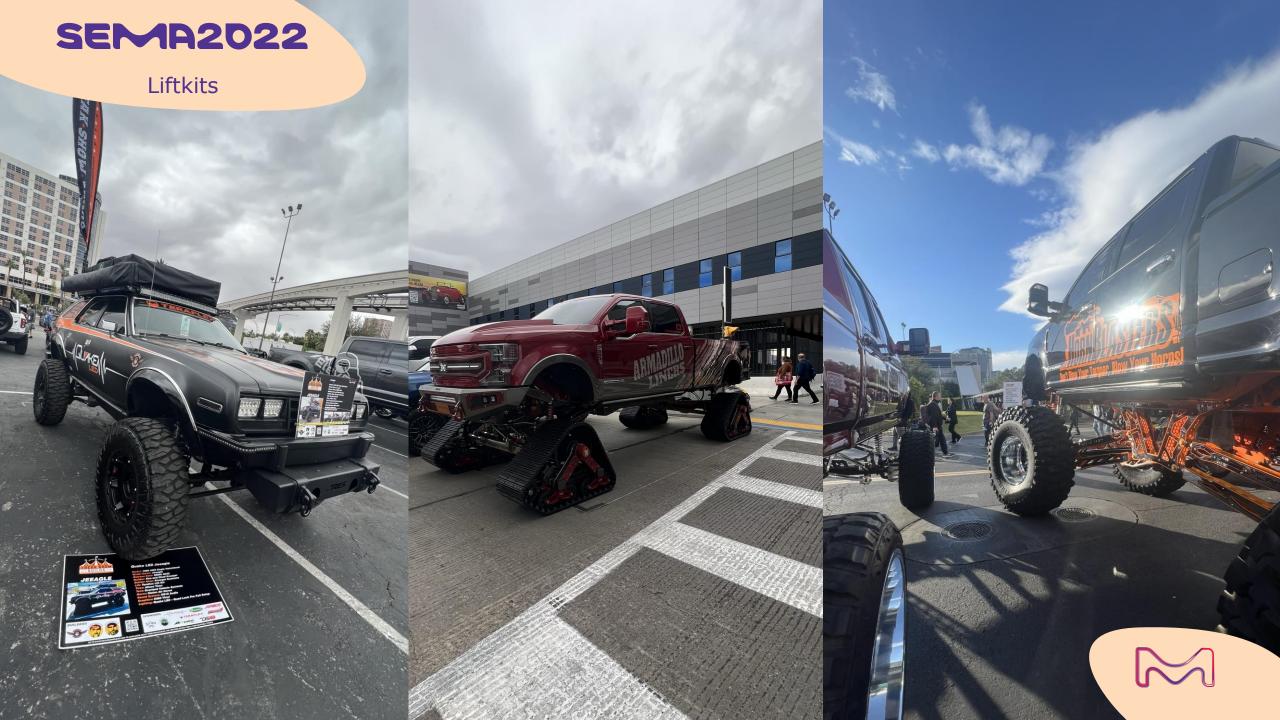

# ATV customization

Liftkits are also a traditional feature of the SEMA Show, creating real "outrageous" monster trucks.

This year, the selection showcases applications to regular trucks as well as to more unconventional cars and vintage pieces...

# liftkits