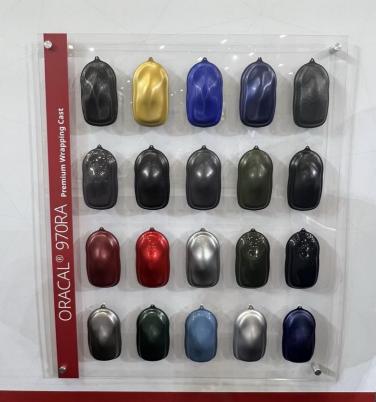

## powder coatings

Car wrapping materials and application demos are the norm at the SEMA Show.

Plaid and random aspects are appearing. Color travel effects are in high-demand.

Chrome-based-like and anodized finished are part of the new trend.

Vinyl wrapping spray is also becoming a new reality...

## car wrapping