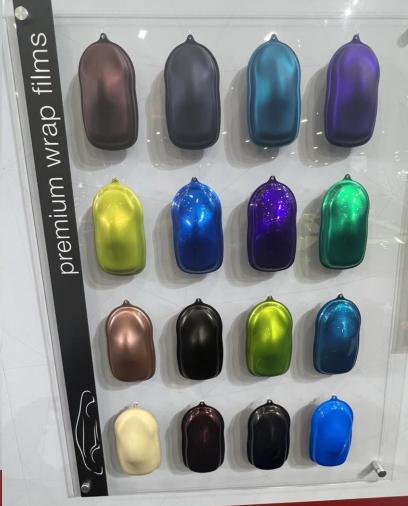

## powder coatings

Car wrapping materials and application demos are the norm at the SEMA Show.

Plaid and random aspects are appearing. Color travel effects are in high-demand.

Chrome-based-like and anodized finished are part of the new trend.

Vinyl wrapping spray is also becoming a new reality...

## car wrapping