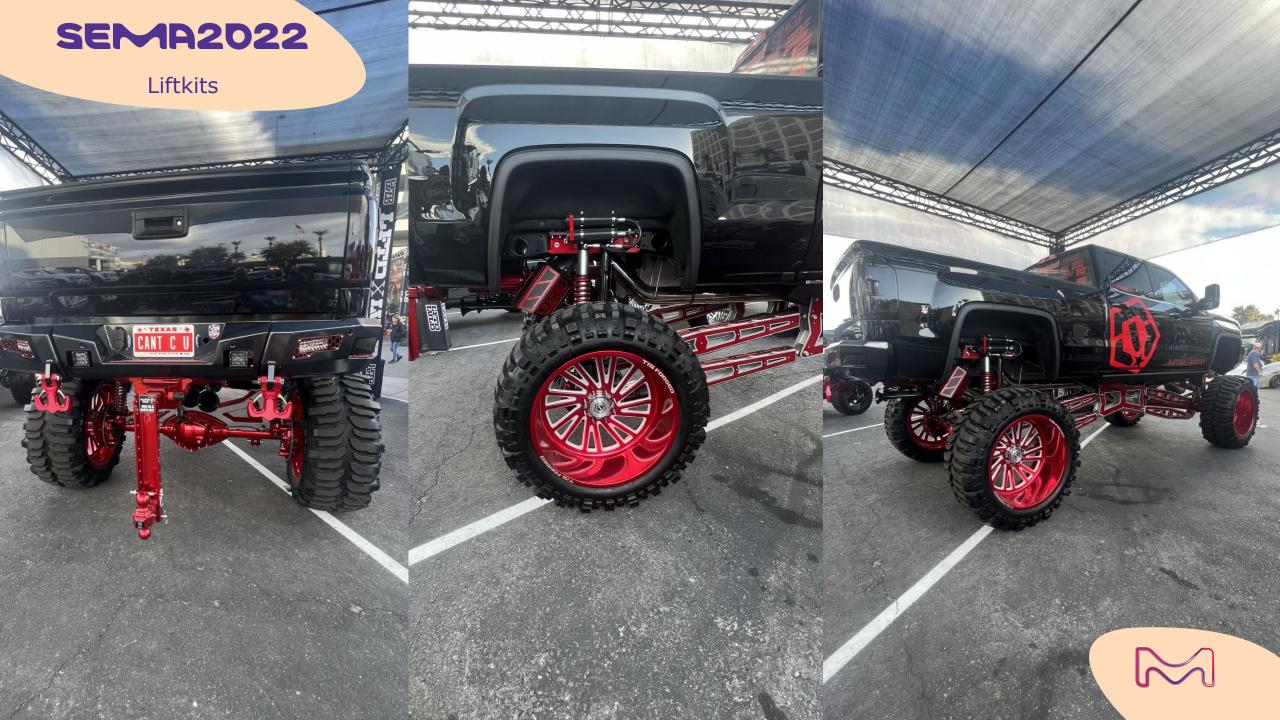

# ATV customization

Liftkits are also a traditional feature of the SEMA Show, creating real "outrageous" monster trucks.

This year, the selection showcases applications to regular trucks as well as to more unconventional cars and vintage pieces...

# liftkits