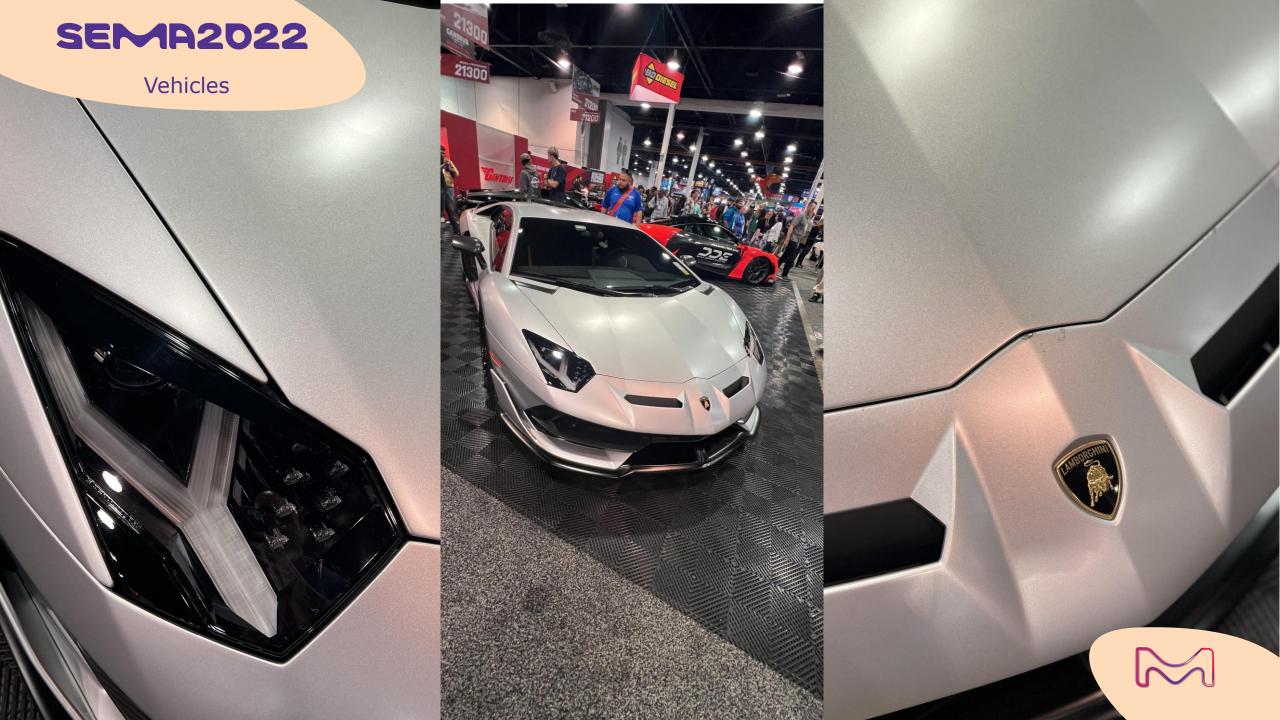

## colortravel wrapped Lamborghini

WelderUp is a famous car customization workshop located in Las Vegas, NV. They won fame through Discovery Channel's TV program "Vegas Rat Rods".

This extreme Rat Rod based on Ford mechanics and is displayed on a spare parts merchant's website is a good illustration of their very disruptive work...

## chevrolet Blazer Bully

This Aventador has been customized by AGX using Inozetek premium wrapping film...

More info:

https://www.avantgardexotics.com/