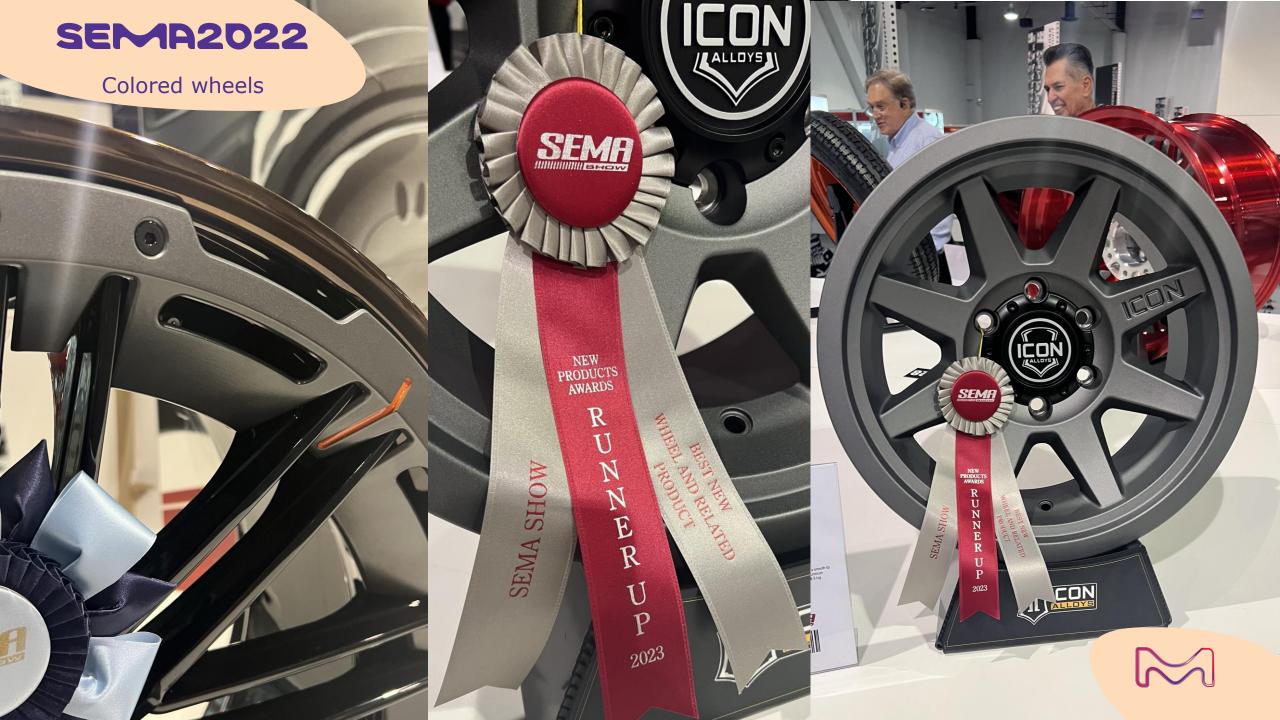

## pu coatings

Even though the SEMA Show is the stage for custom wheels presentations, it also helped to identify in the past years trends that nowadays became mainstream (like diamond-cut finishes).

This year, colored wheel are trending, as shown in the forthcoming selection...

## colored wheels

Every year, ATVs are developing a stronger presence as leisure vehicles in North America. It is not surprising to see the customization of these vehicles increase in this sector.

Here is the "best in show" selection...