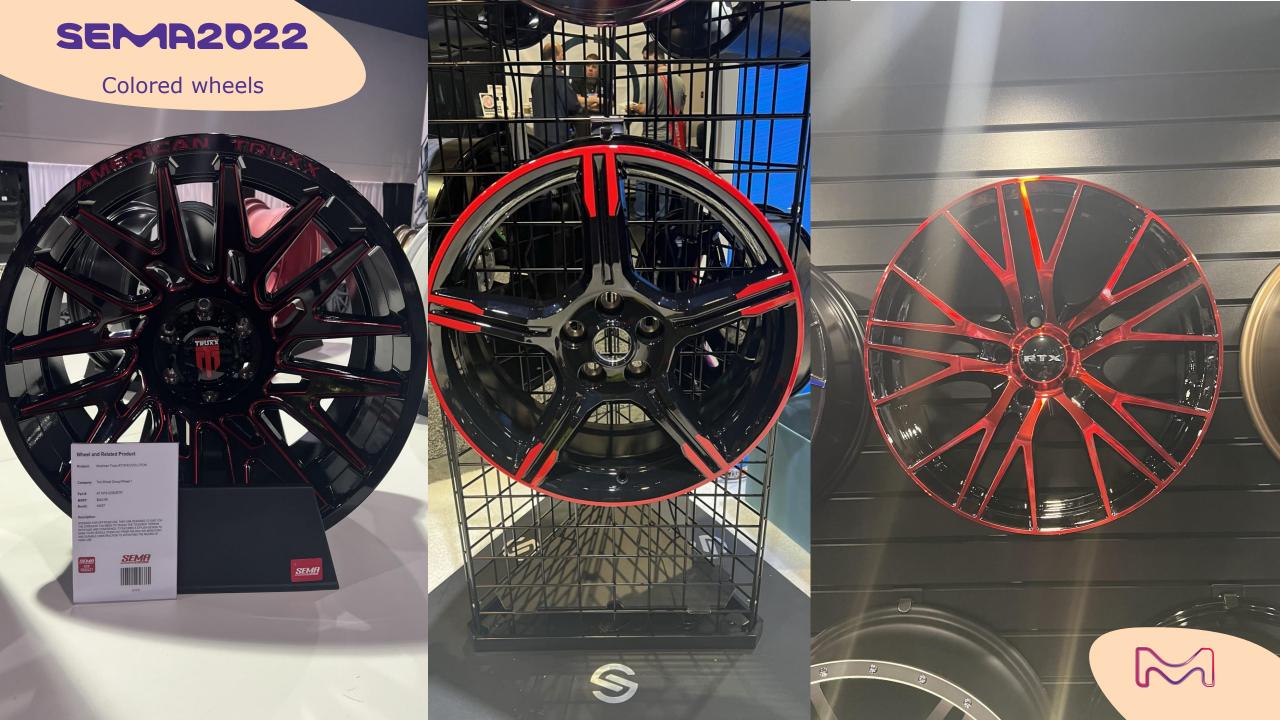

## pu coatings

Even though the SEMA Show is the stage for custom wheels presentations, it also helped to identify in the past years trends that nowadays became mainstream (like diamond-cut finishes).

This year, colored wheel are trending, as shown in the forthcoming selection...

## colored wheels

Every year, ATVs are developing a stronger presence as leisure vehicles in North America. It is not surprising to see the customization of these vehicles increase in this sector.

Here is the "best in show" selection...