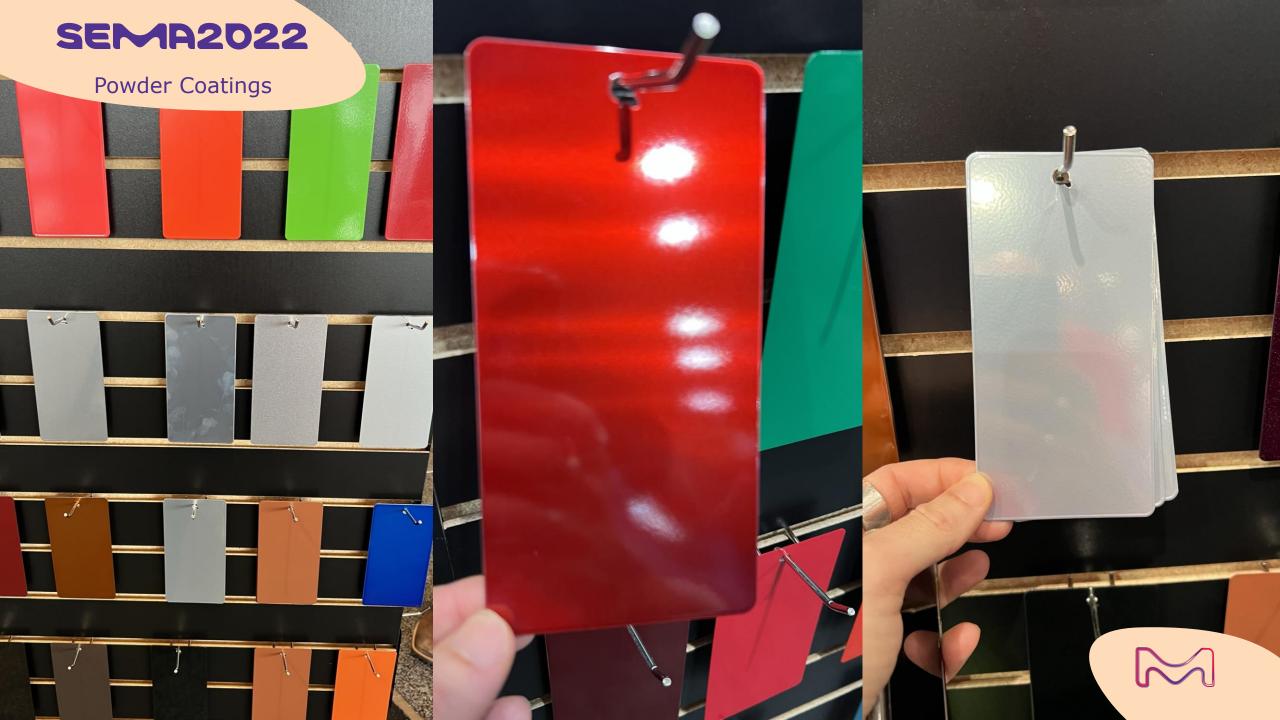

## 0/2

market trends

Powder coatings became very popular this year with extremely dynamic neon and other vibrant colors. Effects are also present in both OEMs and aftermarket portfolios.

Wheels and high-resistance metal accessory parts are the main applications for powder coatings.

## powder coatings

Car wrapping materials and application demos are the norm at the SEMA Show.

Plaid and random aspects are appearing. Color travel effects are in high-demand.

Chrome-based-like and anodized finished are part of the new trend.