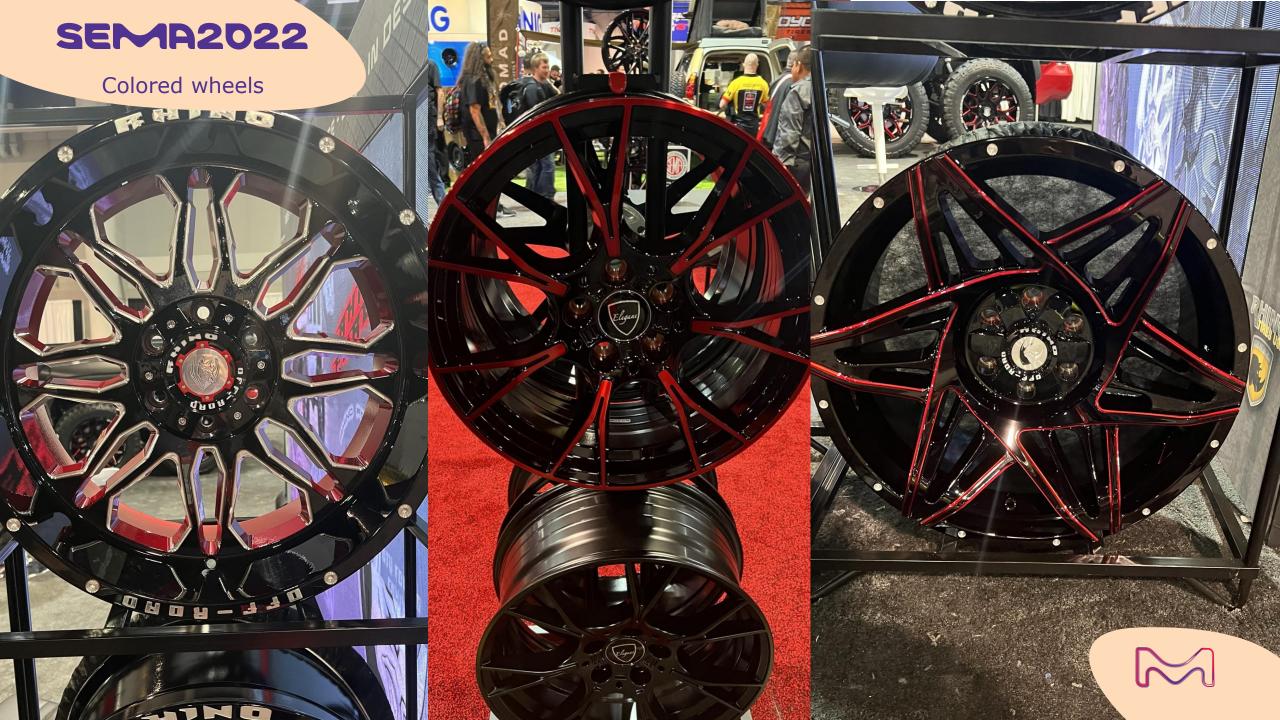

## pu coatings

Even though the SEMA Show is the stage for custom wheels presentations, it also helped to identify in the past years trends that nowadays became mainstream (like diamond-cut finishes).

This year, colored wheel are trending, as shown in the forthcoming selection...

## colored wheels

Every year, ATVs are developing a stronger presence as leisure vehicles in North America. It is not surprising to see the customization of these vehicles increase in this sector.

Here is the "best in show" selection...