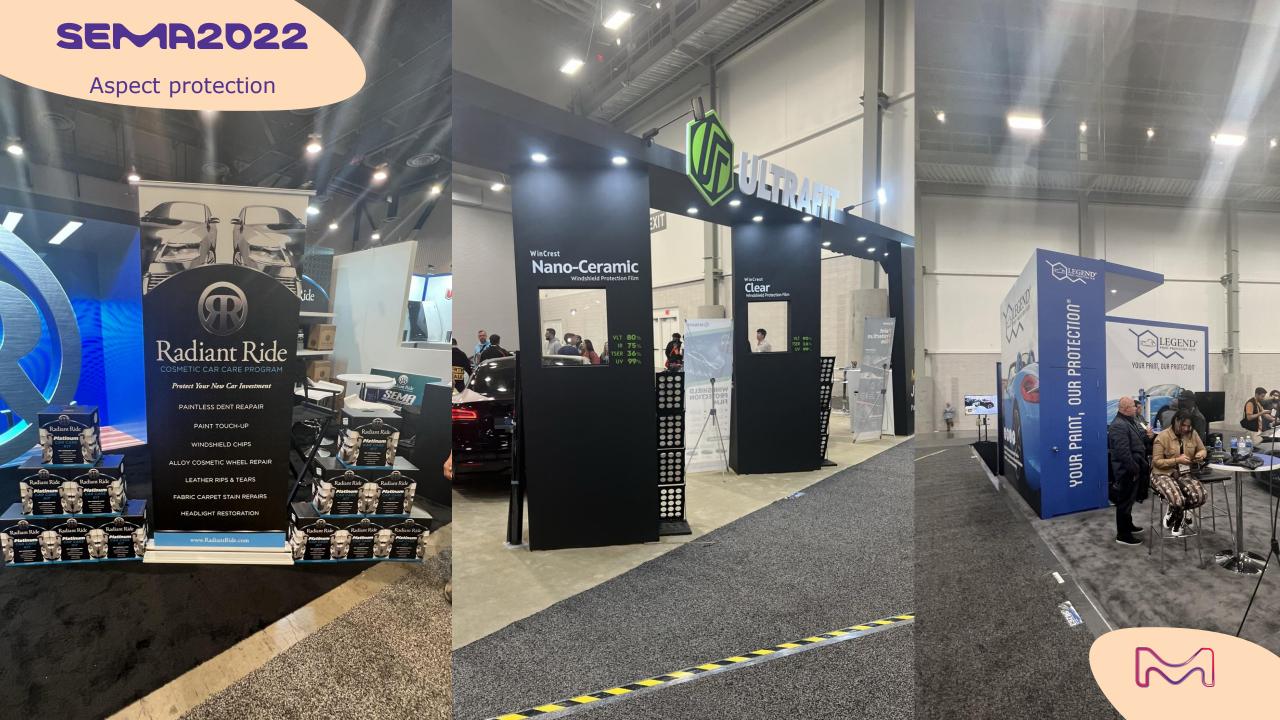

# Highlights

## TECHNOLOGIES

The largest offer in terms of powder coatings on this show, including metallic effect, vibrant colors such as neon, and a broad color palette...

More info:

https://www.tiger-coatings.com/us-en/

## riger prylac powder coatings

Developed in Spain, this small company offers disruptive coating solutions, especially superflakes, and out of the box effects for manual applications (candy effect, thermochromes, photoluminescent...)

More info:

http://www.customcreative.es/

## custom creative coatings