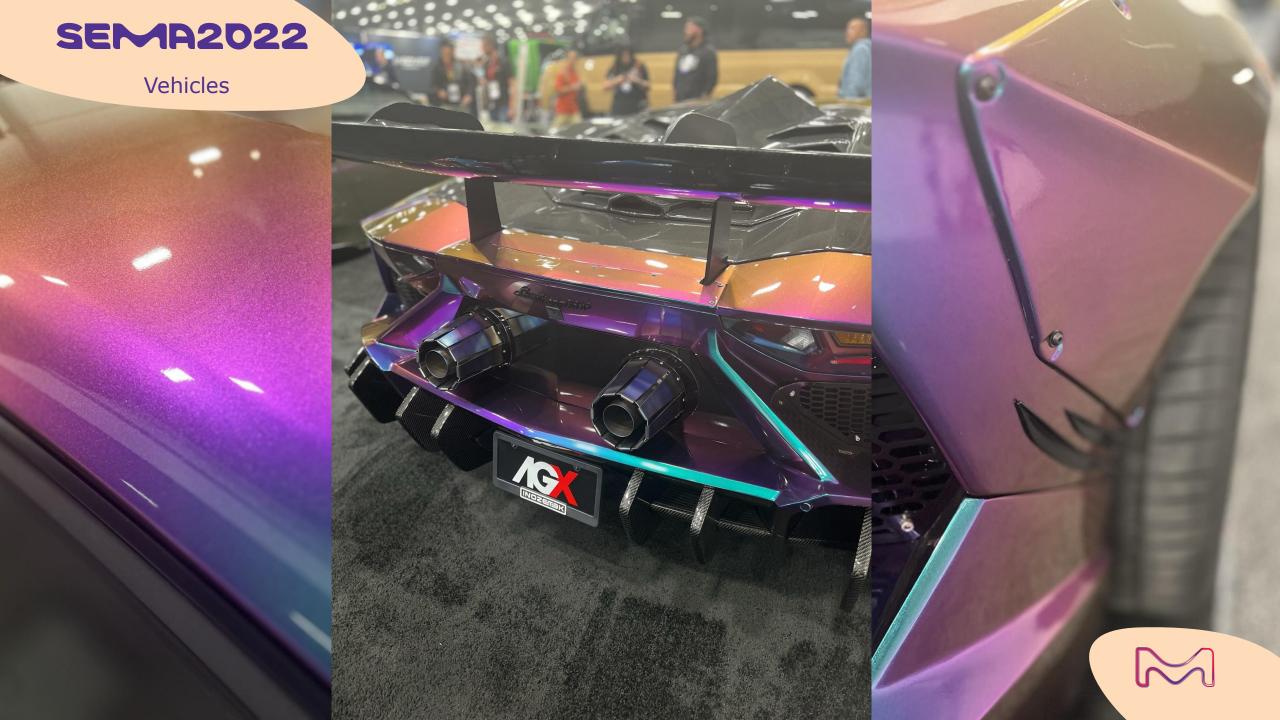

## chevrolet Blazer Bully

This Aventador has been customized by AGX using Inozetek premium wrapping film...

More info:

https://www.avantgardexotics.com/

## colortravel wrapped Lamborghini

WelderUp is a famous car customization workshop located in Las Vegas, NV. They won fame through Discovery Channel's TV program "Vegas Rat Rods".

This extreme Rat Rod based on Ford mechanics and is displayed on a spare parts merchant's website is a good illustration of their very disruptive work...