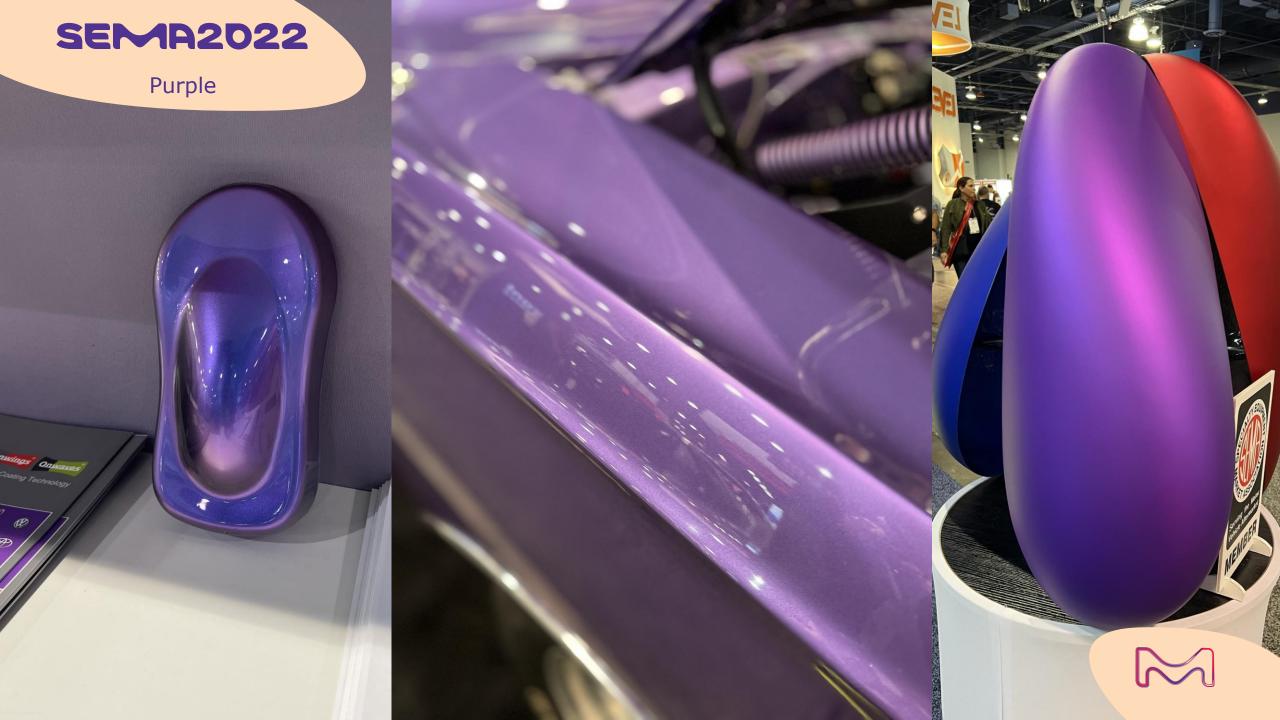

### Styling NXT 21-03 Sunset Kiss

Purple was another great surprise of this show, used plain or as a shade for both coatings and car wrapping application.

Some OEMs, such as Lexus, have already integrated it in their commercial ranges and in their booth. Some BMW premium M models were also on display on private booths...

# purple