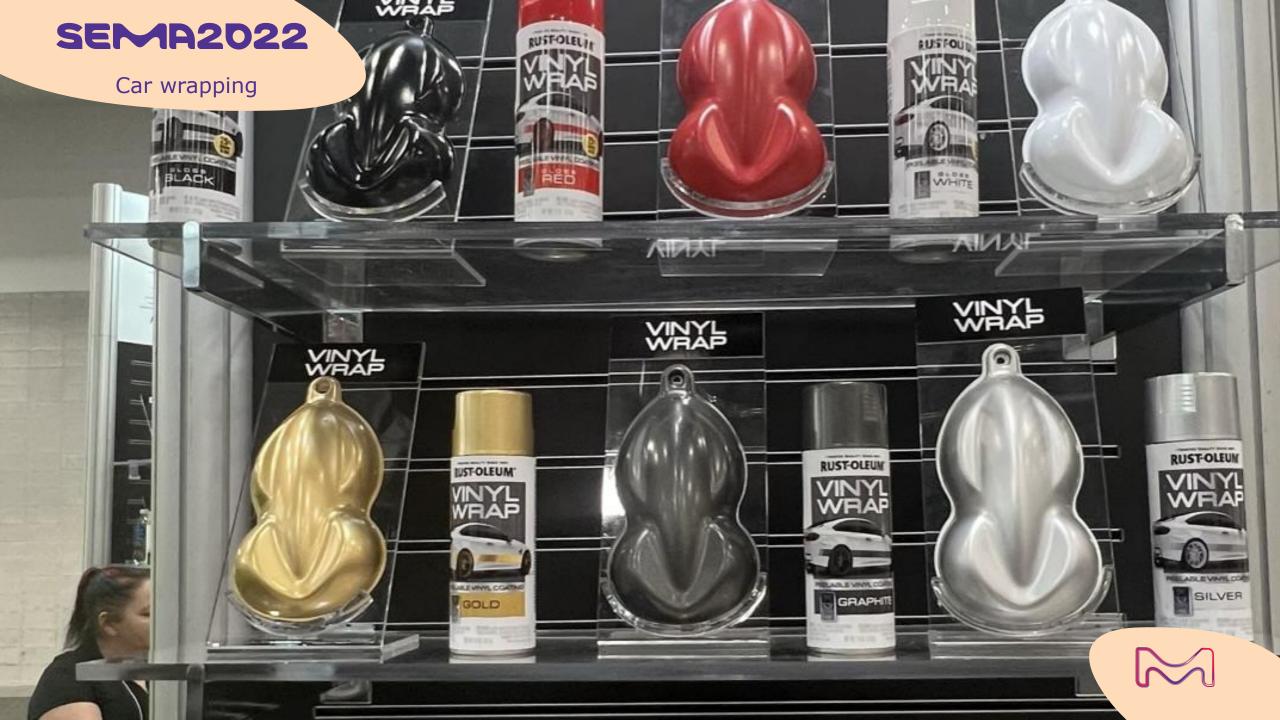

## 0/2

market trends



Powder coatings became very popular this year with extremely dynamic neon and other vibrant colors. Effects are also present in both OEMs and aftermarket portfolios.

Wheels and high-resistance metal accessory parts are the main applications for powder coatings.

## powder coatings

















Car wrapping materials and application demos are the norm at the SEMA Show.

Plaid and random aspects are appearing. Color travel effects are in high-demand.

Chrome-based-like and anodized finished are part of the new trend.

Vinyl wrapping spray is also becoming a new reality...

## car wrapping







## **SEMA2022**

Car wrapping









## **SEMA2022**

Car wrapping







Engineered to Achieve Perfection™



## **SEMA2022**

Car wrapping

























PU coatings began to increase recently for protective truck bedding coverage, offering all-weather and shock resistance for more practicality.

The new trend is now to integrate colors and masking patterns, and to apply this spray-coating all over the bodywork, for an exclusive toughness and indestructible aspect.

## pu coatings



















Even though the SEMA Show is the stage for custom wheels presentations, it also helped to identify in the past years trends that nowadays became mainstream (like diamond-cut finishes).

This year, colored wheel are trending, as shown in the forthcoming selection...

## colored wheels







































Every year, ATVs are developing a stronger presence as leisure vehicles in North America. It is not surprising to see the c