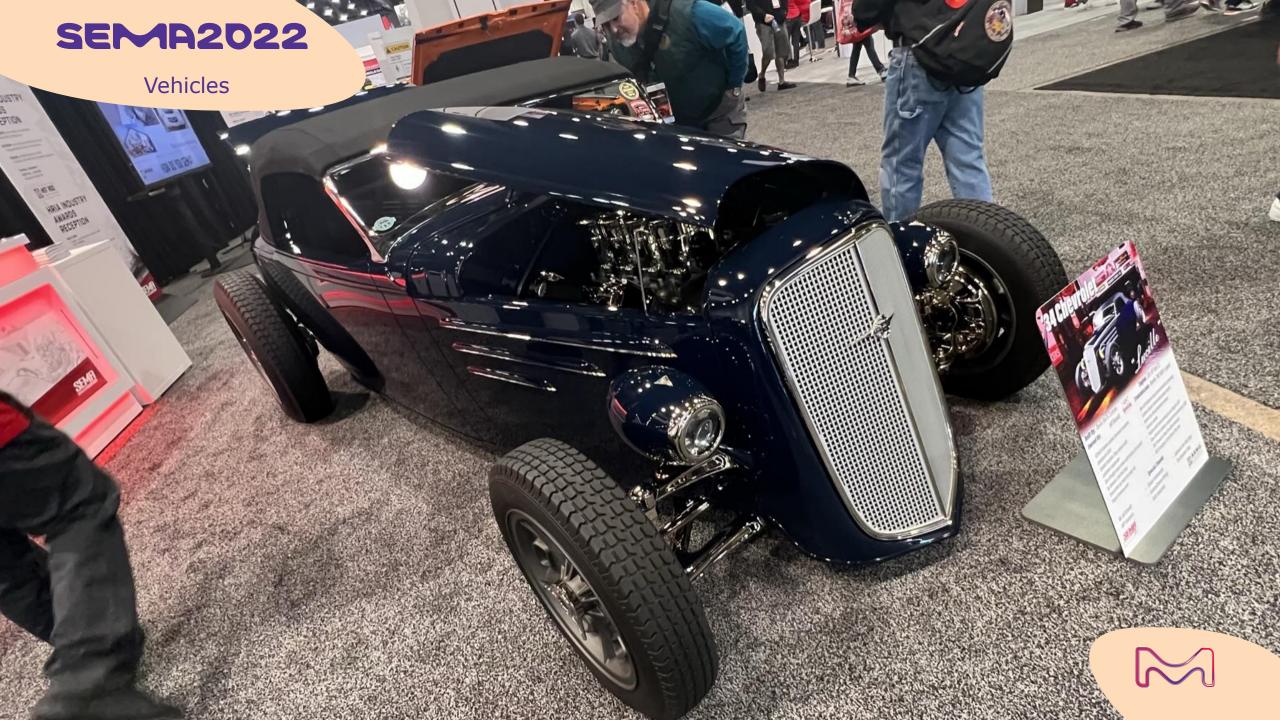

## cement grey unimog Bilstein

Lucille is a unique 1934 Chevrolet Roadster built by Devlin Rod and Customs.

It has been the 2022 Grand National Roadster Show AMBR winner...

#### More info:

https://www.motortrend.com/features/a mericas-most-beautiful-roadster-2022winner-1934-chevy/