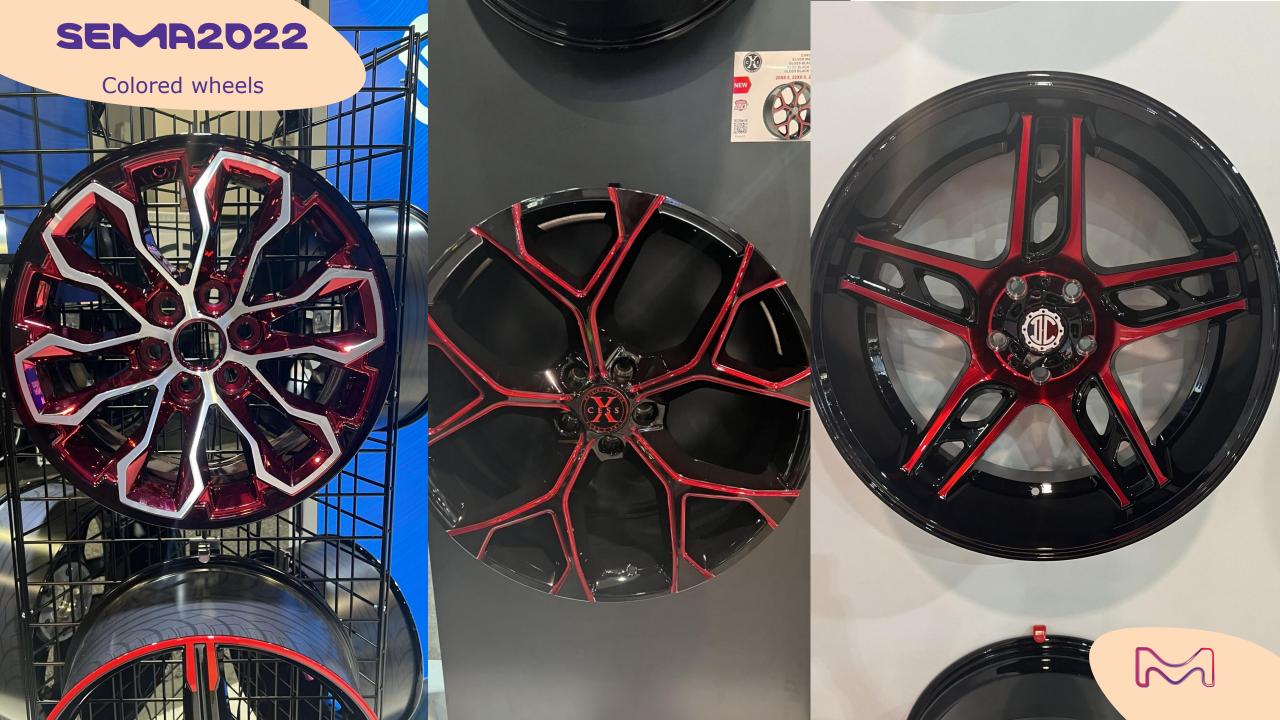

## pu coatings

Even though the SEMA Show is the stage for custom wheels presentations, it also helped to identify in the past years trends that nowadays became mainstream (like diamond-cut finishes).

This year, colored wheel are trending, as shown in the forthcoming selection...

## colored wheels

Every year, ATVs are developing a stronger presence as leisure vehicles in North America. It is not surprising to see the customization of these vehicles increase in this sector.

Here is the "best in show" selection...