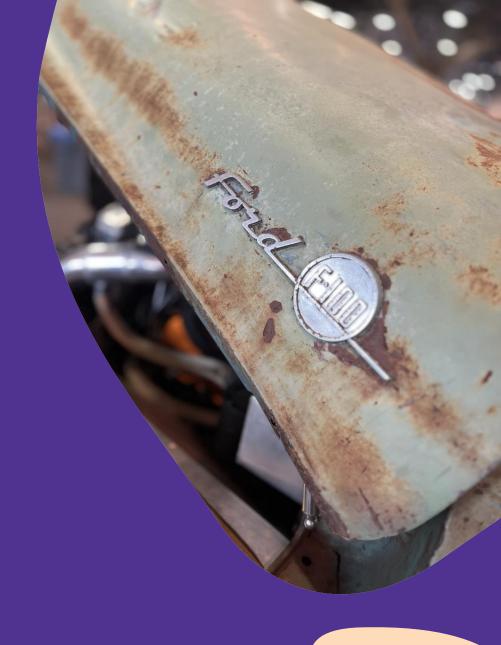

## Rugged Ford Bronco

This Ford F100 Custom Cab pick-up truck from the fifties received an EV conversion. This contrasts with its rugged look, rusted and protected by a mate clearcoat.

No further infomation about the car...