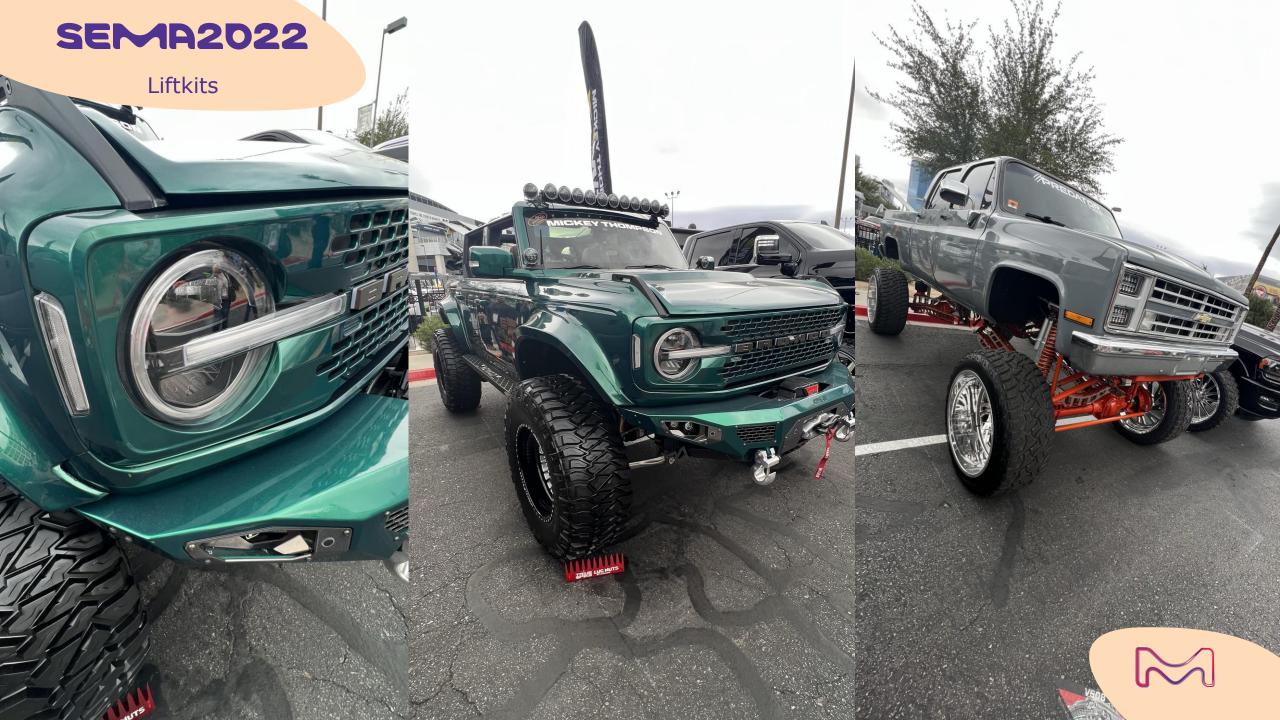

# ATV customization

Liftkits are also a traditional feature of the SEMA Show, creating real "outrageous" monster trucks.

This year, the selection showcases applications to regular trucks as well as to more unconventional cars and vintage pieces...

# liftkits