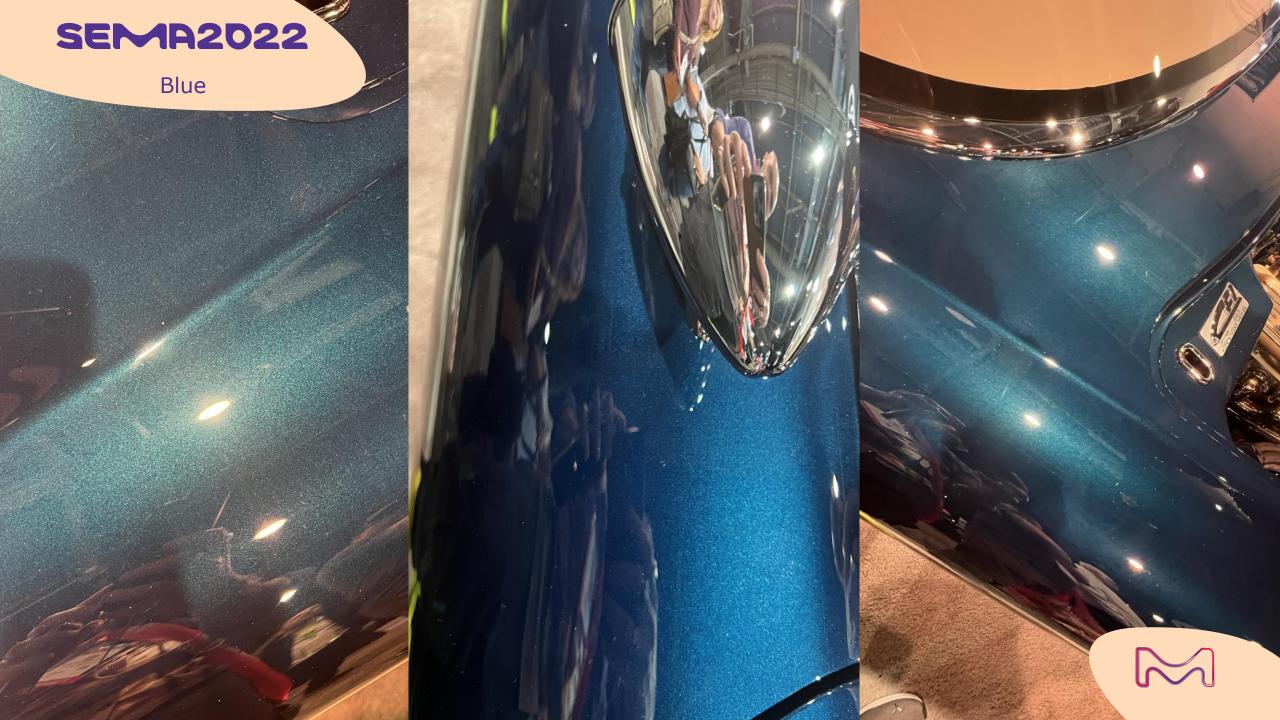

## real Metal

Blue is still the main trend this year, with a wide variety of aspects in the blue spectrum...

## SEMA2022

Blue