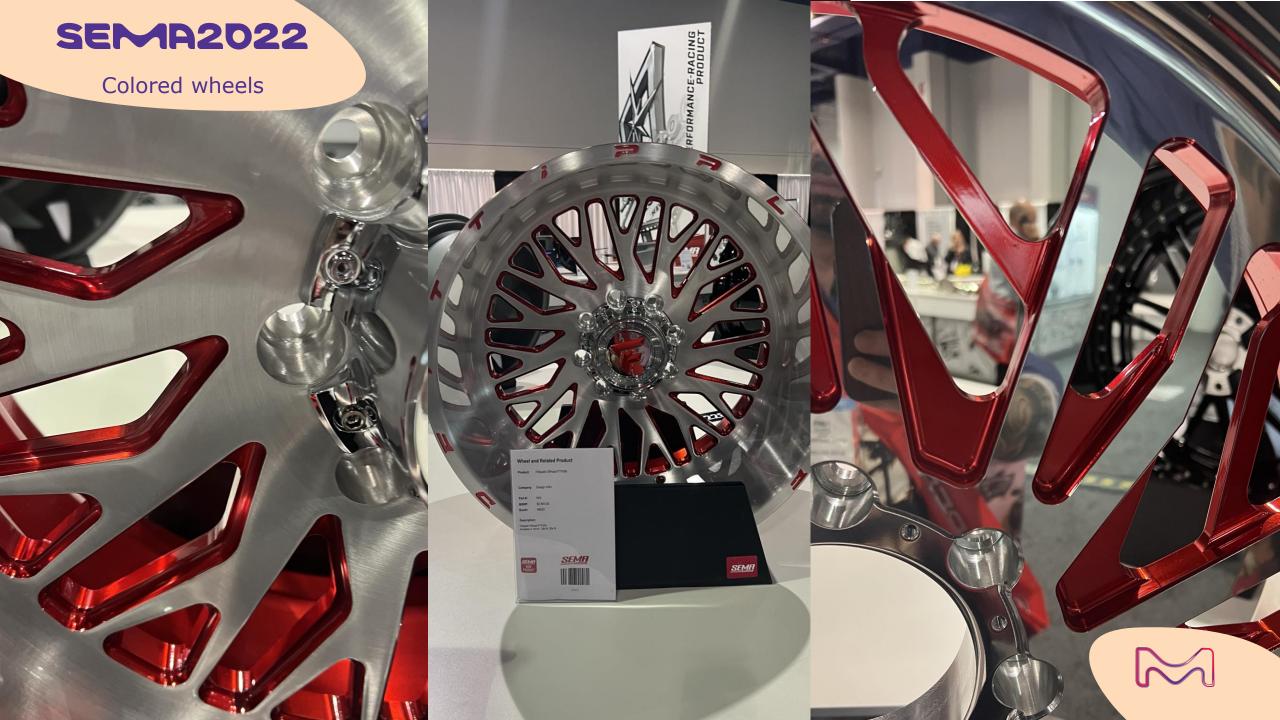

## pu coatings

Even though the SEMA Show is the stage for custom wheels presentations, it also helped to identify in the past years trends that nowadays became mainstream (like diamond-cut finishes).

This year, colored wheel are trending, as shown in the forthcoming selection...

## colored wheels

Every year, ATVs are developing a stronger presence as leisure vehicles in North America. It is not surprising to see the customization of these vehicles increase in this sector.

Here is the "best in show" selection...