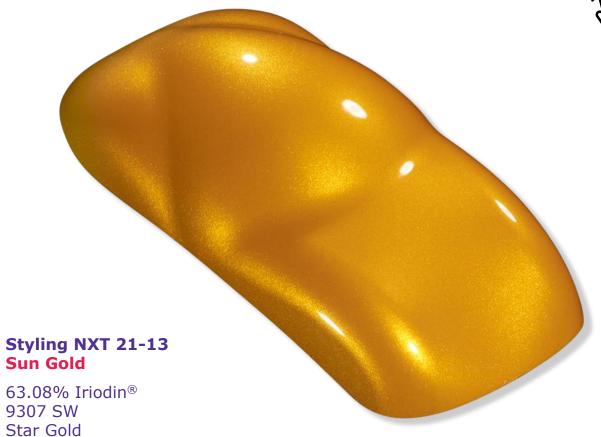

a shade for both coatings and car wrapping application.

Some OEMs, such as Lexus, have already integrated it in their commercial ranges and in their booth. Some BMW premium M models were also on display on private booths...

# purple















### **Purple Blossom**











### **Light Cloud**







# Exploration case Nightfall Purple



#### Styling NXT 21-05 Nightfall Purple

71.34% Xirallic® NXT F260-51 SW Cougar Red



# Exploration case Purple Rocks







### Styling NXT 21-06 Purple Rocks

56.04% Xirallic® NXT F260-51 SW Cougar Red



Gold is still present, however, in a less obvious, less yellowish, more modern way.

If used in a more traditional way, it would incorporate bigger visible flakes...

blos









### **Lioness Beige**









# Exploration case Sun Gold

















### Styling NXT 21-14 Golden Splendor

63.08% Xirallic® NXT M260-30 SW Leonis Gold



Green was more present this year, in very bright and intense deliveries, as well as coupled with a golden effect...

# GLGGU











#### **Backlit Green**

















#### Styling NXT 21-17 Bushland Green

70.40% Xirallic® NXT M260-30 SW Leonis Gold



Curiously red was not the eye-catcher during this year's edition. Few vehicles displayed it, and when it was, it did not bring a lot of news, rather brightness and intensity.

Red was definitely the color accent maker, especially for wheels...











## Exploration case Bonfire Red









54.00% Xirallic® NXT F260-51 SW Cougar Red





# Highlights





## TECHNOLOGIES



The largest offer in terms of powder coatings on this s