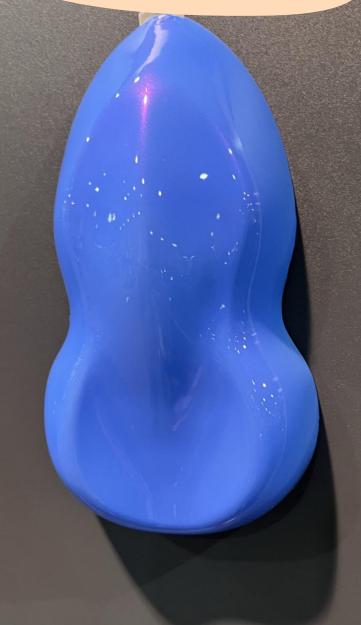

## real Metal

Blue is still the main trend this year, with a wide variety of aspects in the blue spectrum...

## SEMA2022

Blue