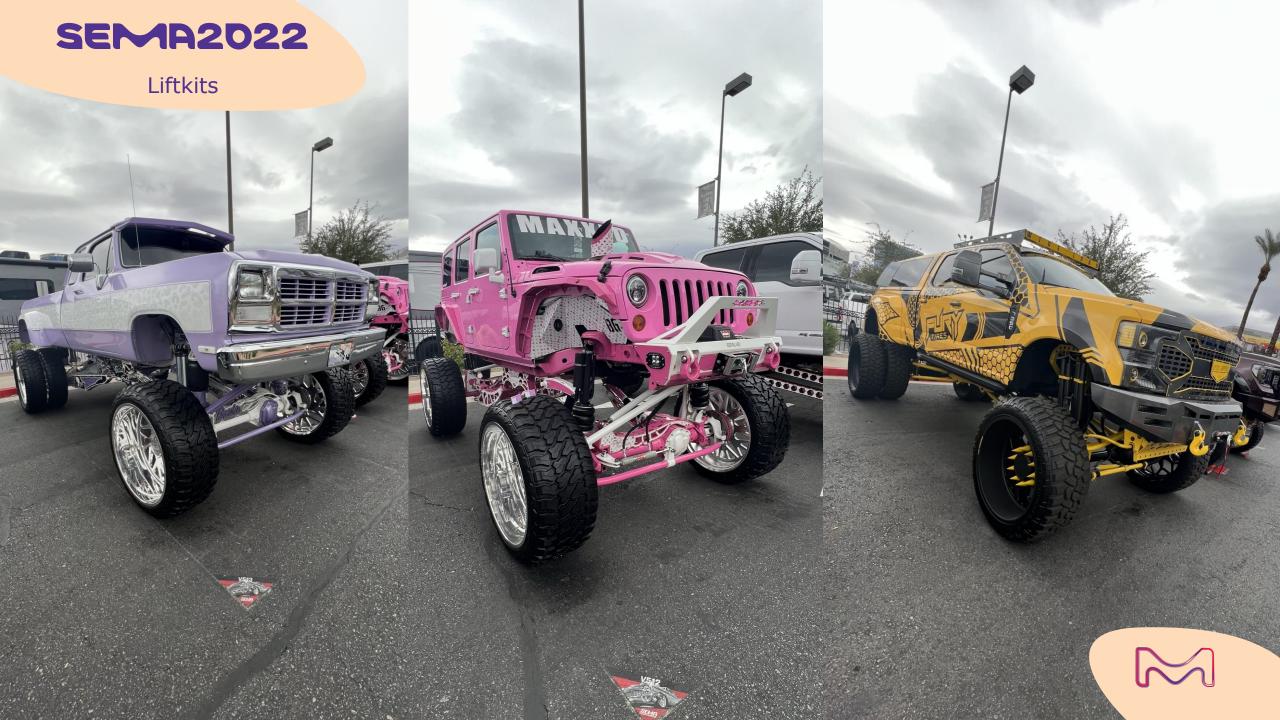

# ATV customization

Liftkits are also a traditional feature of the SEMA Show, creating real "outrageous" monster trucks.

This year, the selection showcases applications to regular trucks as well as to more unconventional cars and vintage pieces...

# liftkits