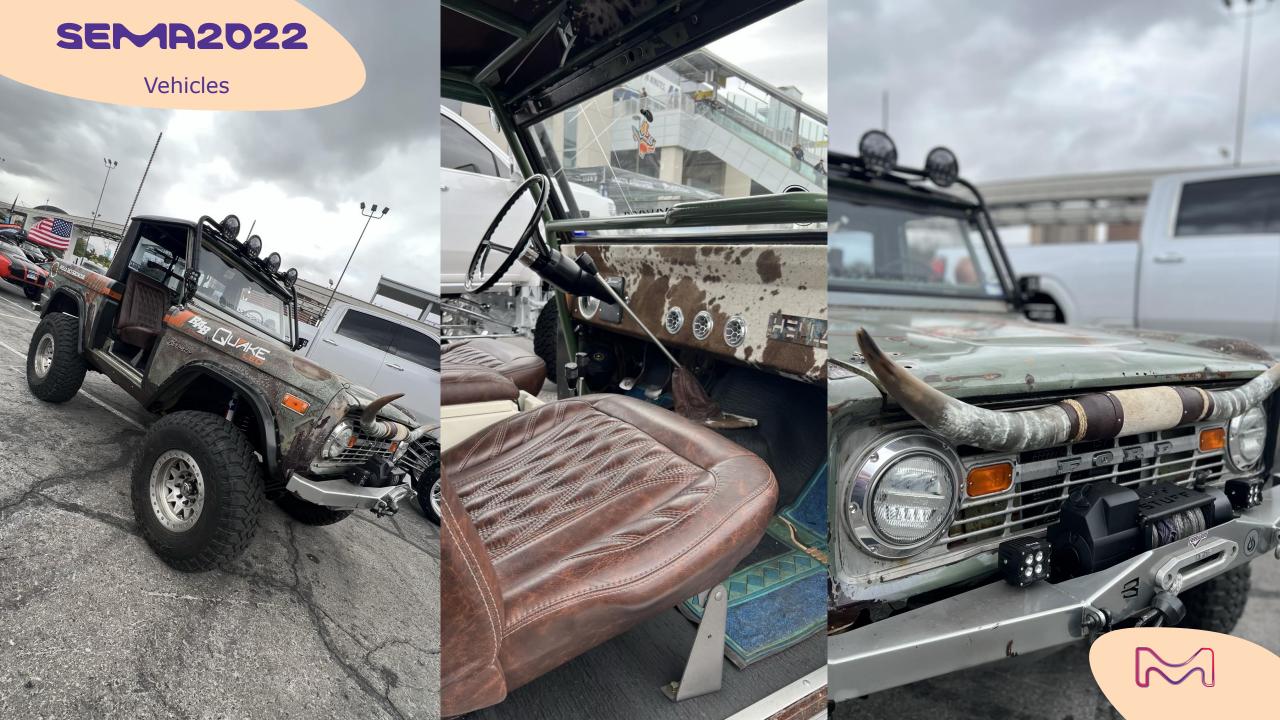

### Rose Gold cadillac seville Eldorado

This vintage Ford Bronco has been prepared by Austin-based workshop HellaBadBroncos.

Its eye-catching exterior cracked and rusted finish, just protected by a high-gloss topcoat, is simply astonishing...

More info:

https://www.hellabadbroncos.com/

## Rugged Ford Bronco

This Ford F100 Custom Cab pick-up truck from the fifties received an EV conversion. This contrasts with its rugged look, rusted and protected by a mate clearcoat.

No further infomation about the car...