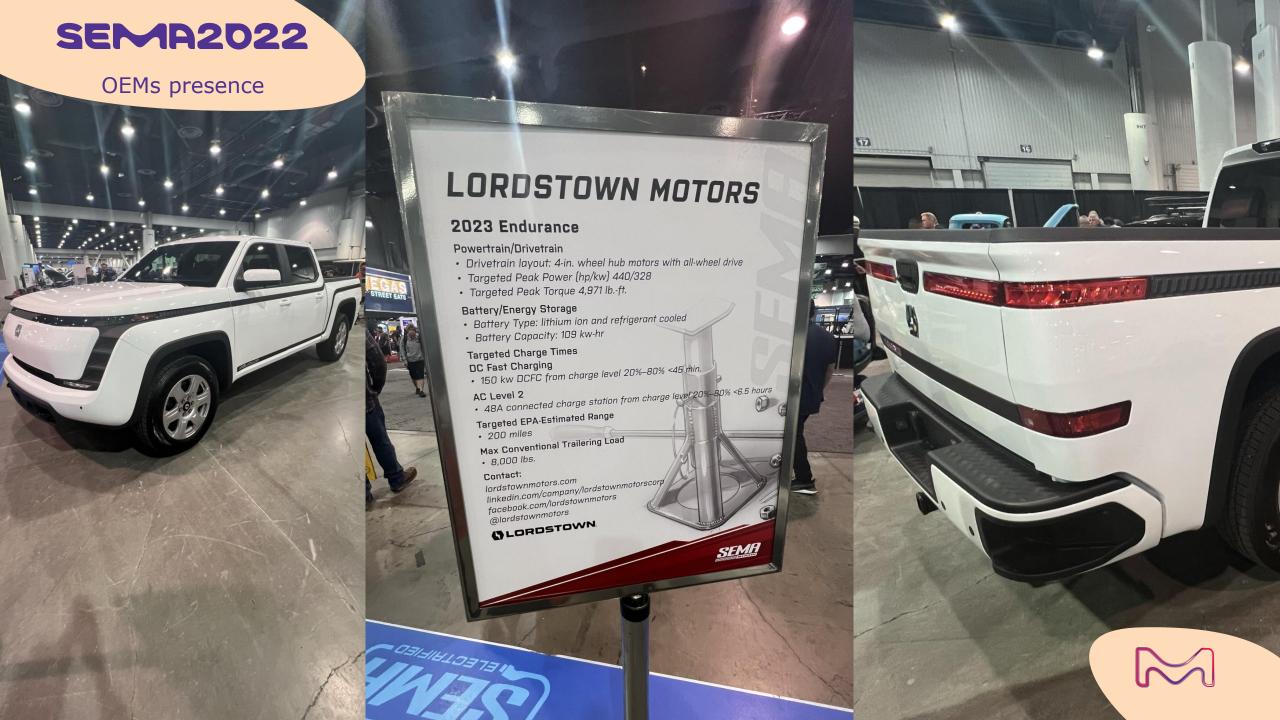

# the fair

A very messy atmosphere, wrapping up accessories, special equipment, finishing materials, application suppliers, car customization and OEMs booths all together.

It definitely worths to **spend some time** in the halls, **digging up** to find accurate contents.