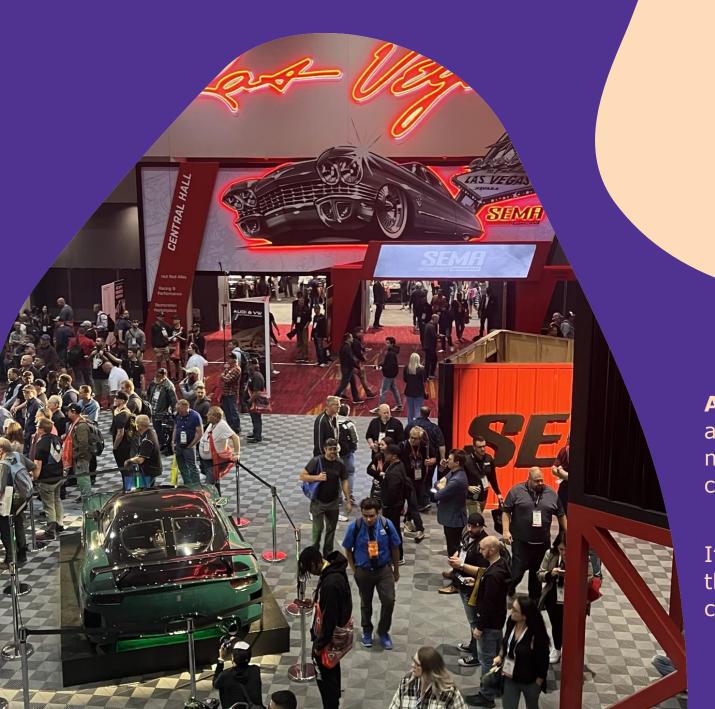

#### **SEMA Show 2022**

The SEMA Show is the premier automotive trade show in the world. This trade-only event enables specialty equipment manufacturers to debut new, innovative products, and connect with industry buyers from all over the world.

For many years, it has been considered as an exotic tuning event, however, it has been the stage for heavy trends launches for decades (i.e. matte finishes, superflakes...)

Organized by the Specialty Equipment Market Association, the SEMA Show could be considered as a "messy" but very relevant laboratory for automotive aesthetics innovations. The 2022 Edition, first real edition after the pandemic, took place from November 1st to 4<sup>th</sup> at the Las Vegas Convention Center, Las Vegas, NV.

# the fair

A very messy atmosphere, wrapping up accessories, special equipment, finishing materials, application suppliers, car customization and OEMs booths all together.

It definitely worths to **spend some time** in the halls, **digging up** to find accurate contents.