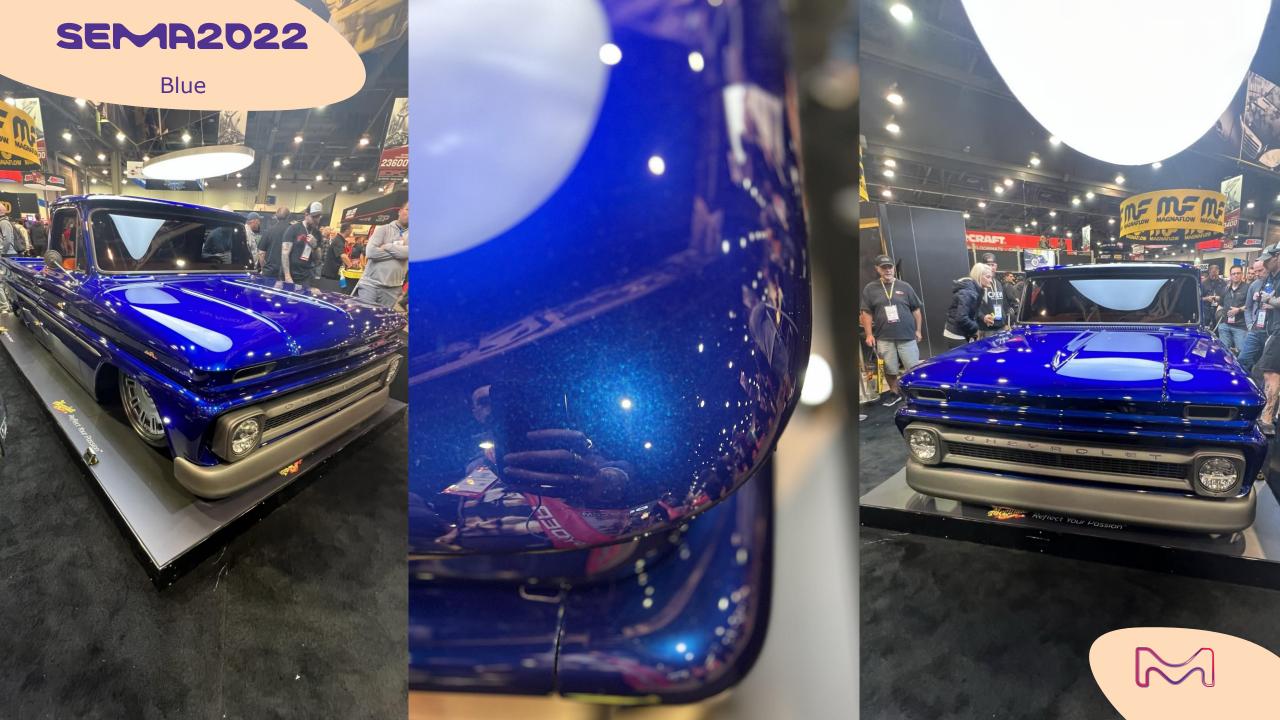

## real Metal

Blue is still the main trend this year, with a wide variety of aspects in the blue spectrum...

## SEMA2022

Blue