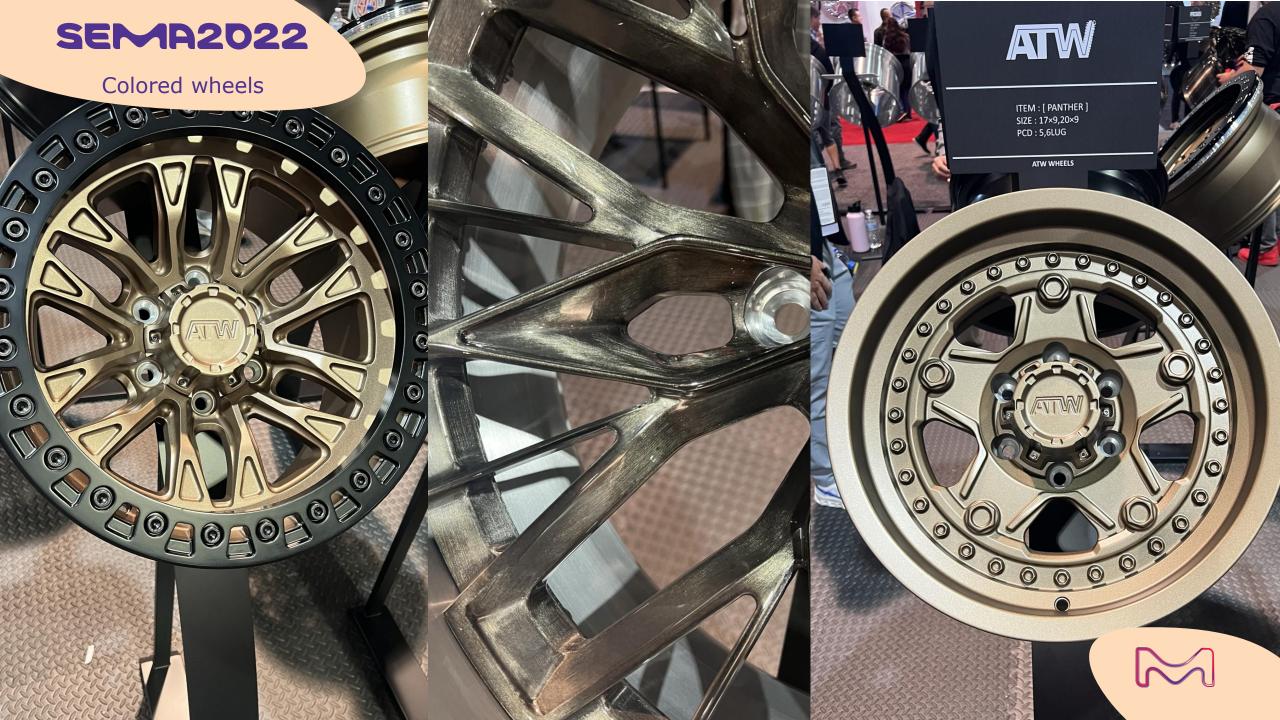

## pu coatings

Even though the SEMA Show is the stage for custom wheels presentations, it also helped to identify in the past years trends that nowadays became mainstream (like diamond-cut finishes).

This year, colored wheel are trending, as shown in the forthcoming selection...

## colored wheels

Every year, ATVs are developing a stronger presence as leisure vehicles in North America. It is not surprising to see the customization of these vehicles increase in this sector.

Here is the "best in show" selection...