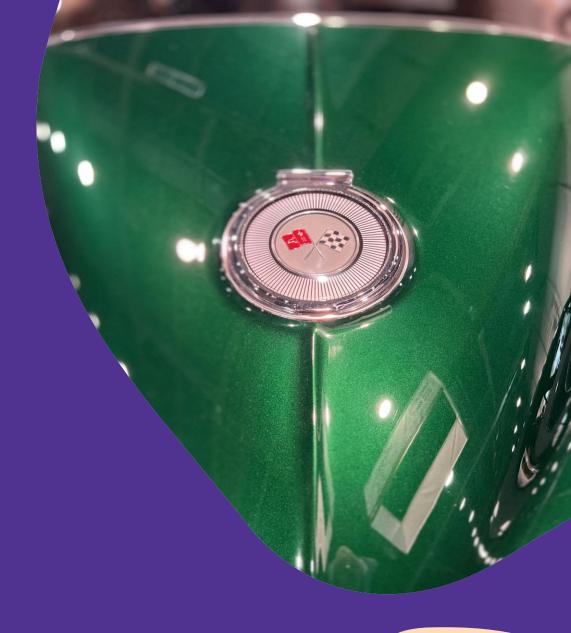

### Styling NXT 21-14 Golden Splendor

63.08% Xirallic® NXT M260-30 SW Leonis Gold

Green was more present this year, in very bright and intense deliveries, as well as coupled with a golden effect...

# GLGGU

#### **Backlit Green**

#### Styling NXT 21-17 Bushland Green

70.40% Xirallic® NXT M260-30 SW Leonis Gold

Curiously red was not the eye-catcher during this year's edition. Few vehicles displayed it, and when it was, it did not bring a lot of news, rather brightness and intensity.