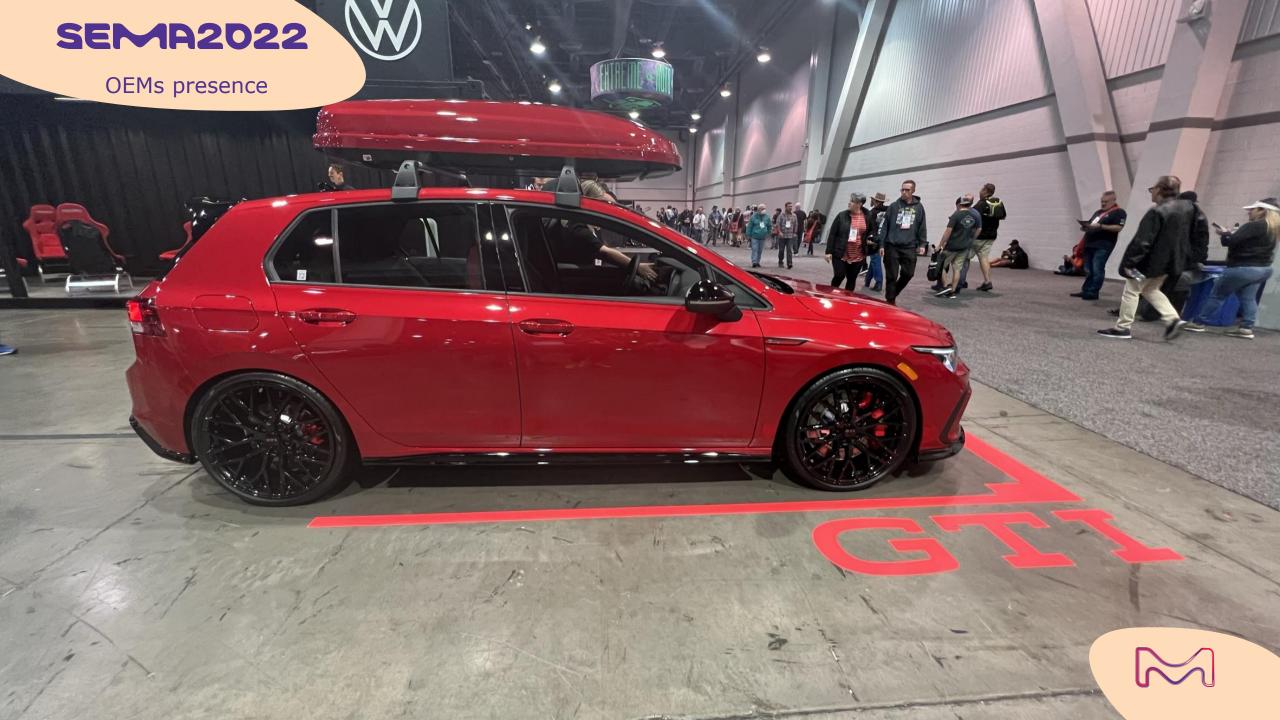

### Styling NXT 21-03 Sunset Kiss

Purple was another great surprise of this show, used plain or as a shade for both coatings and car wrapping application.

Some OEMs, such as Lexus, have already integrated it in their commercial ranges and in their booth. Some BMW premium M models were also on display on private booths...