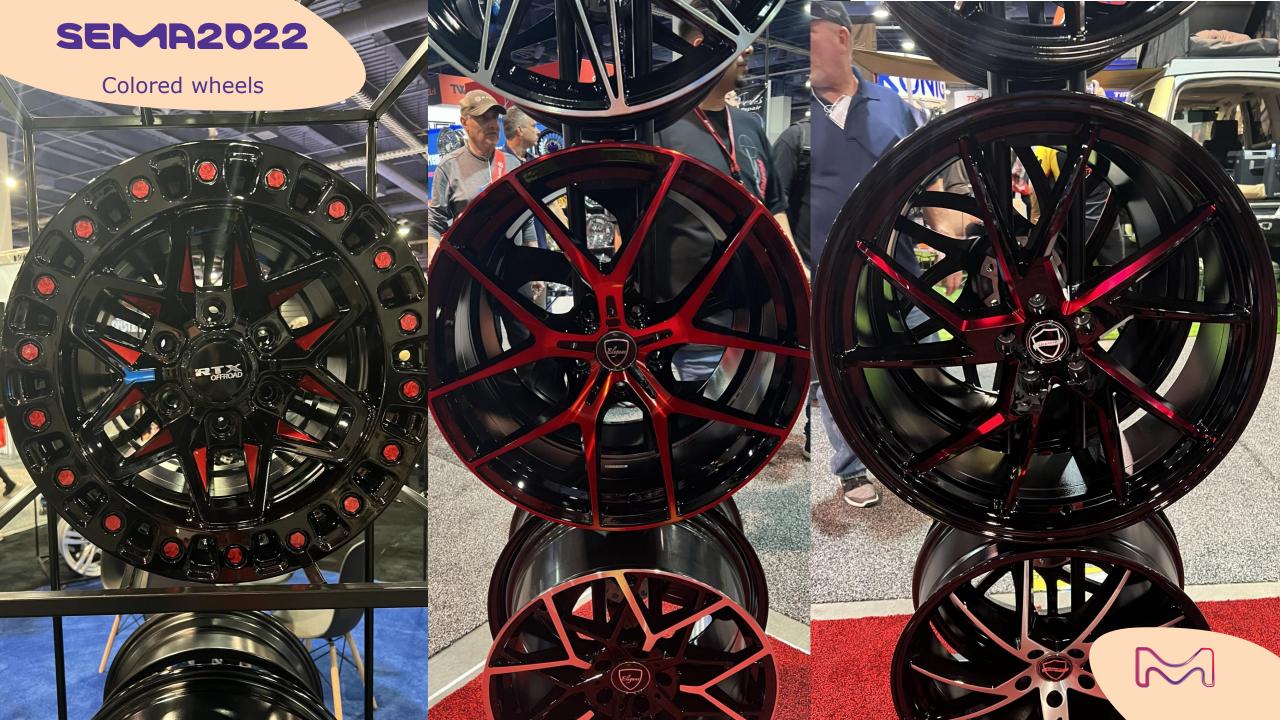

## pu coatings

Even though the SEMA Show is the stage for custom wheels presentations, it also helped to identify in the past years trends that nowadays became mainstream (like diamond-cut finishes).

This year, colored wheel are trending, as shown in the forthcoming selection...

## colored wheels

Every year, ATVs are developing a stronger presence as leisure vehicles in North America. It is not surprising to see the customization of these vehicles increase in this sector.

Here is the "best in show" selection...