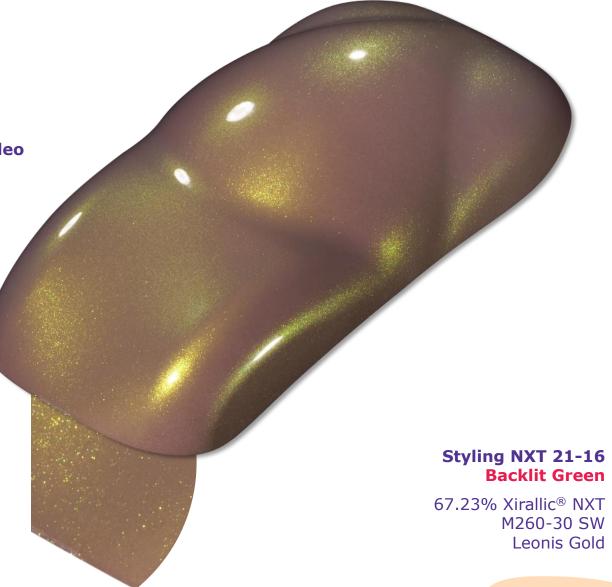

#### **Backlit Green**

#### Styling NXT 21-17 Bushland Green

70.40% Xirallic® NXT M260-30 SW Leonis Gold

Curiously red was not the eye-catcher during this year's edition. Few vehicles displayed it, and when it was, it did not bring a lot of news, rather brightness and intensity.