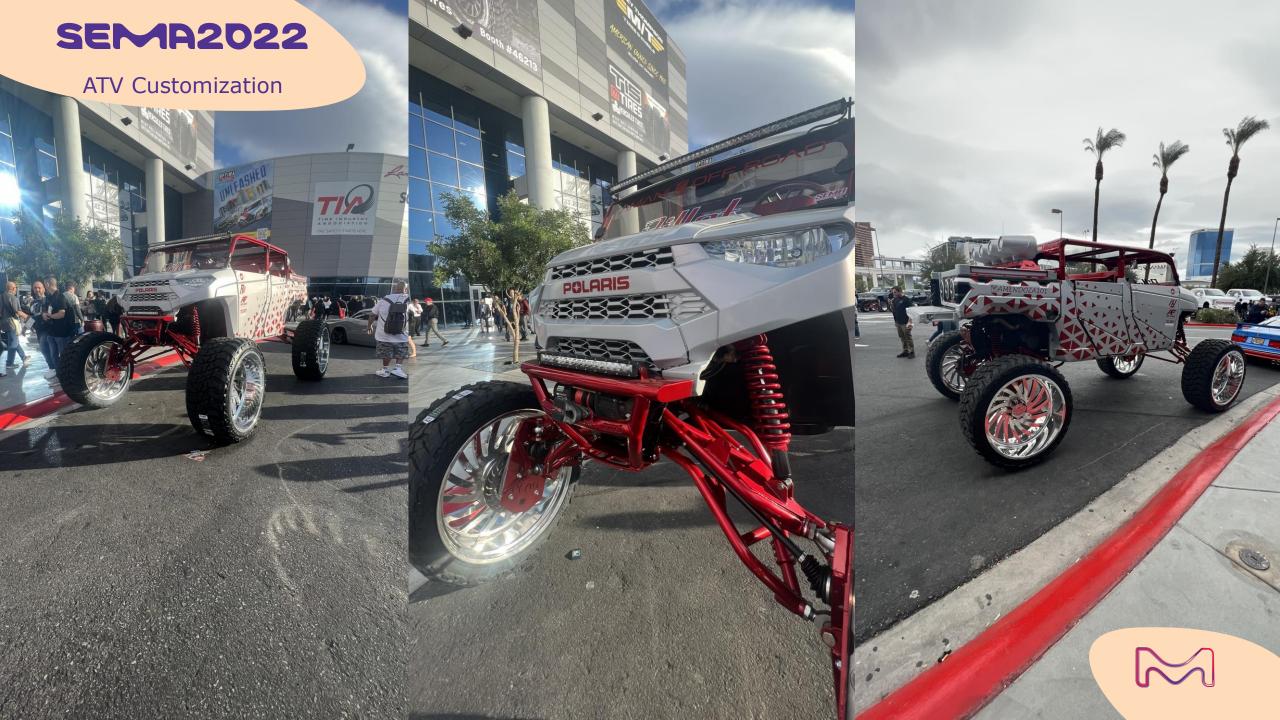

## colored wheels

Every year, ATVs are developing a stronger presence as leisure vehicles in North America. It is not surprising to see the customization of these vehicles increase in this sector.

Here is the "best in show" selection...

# ATV customization

Liftkits are also a traditional feature of the SEMA Show, creating real "outrageous" monster trucks.

This year, the selection showcases applications to regular trucks as well as to more unconventional cars and vintage pieces...