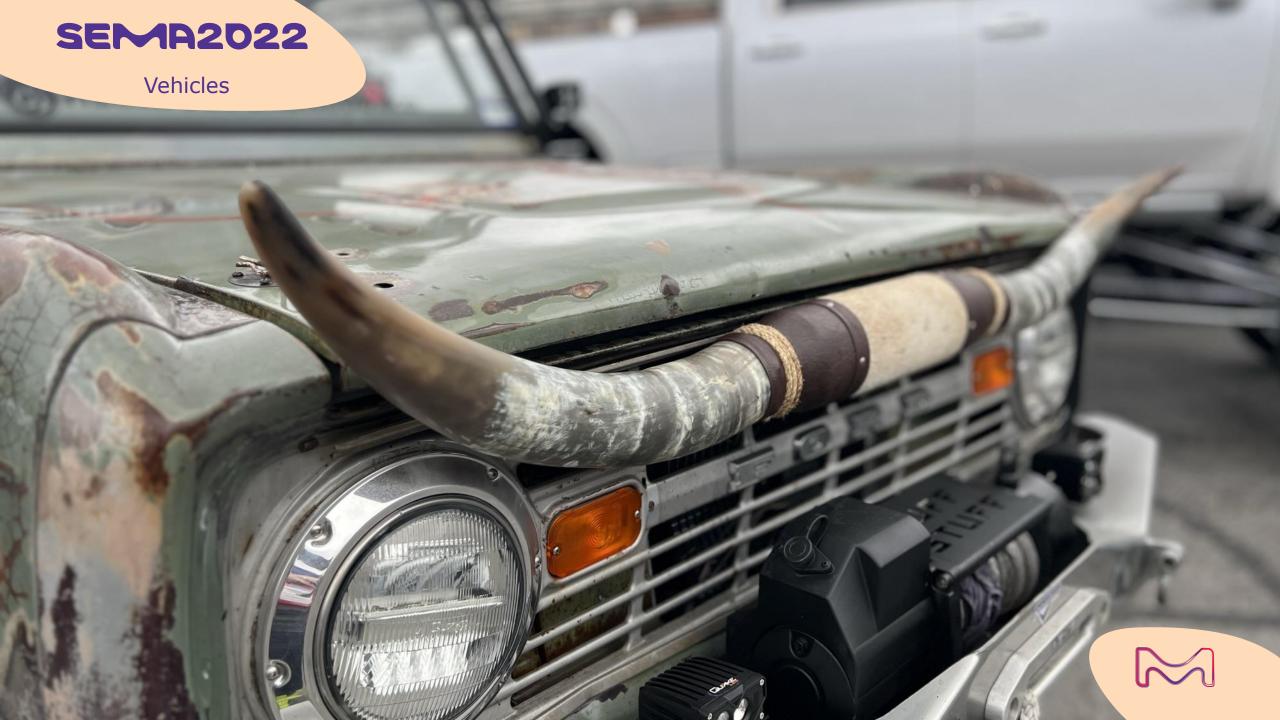

### Rose Gold cadillac seville Eldorado

This vintage Ford Bronco has been prepared by Austin-based workshop HellaBadBroncos.

Its eye-catching exterior cracked and rusted finish, just protected by a high-gloss topcoat, is simply astonishing...

More info:

https://www.hellabadbroncos.com/

## Rugged Ford Bronco

This Ford F100 Custom Cab pick-up truck from the fifties received an EV conversion. This contrasts with its rugged look, rusted and protected by a mate clearcoat.

No further infomation about the car...