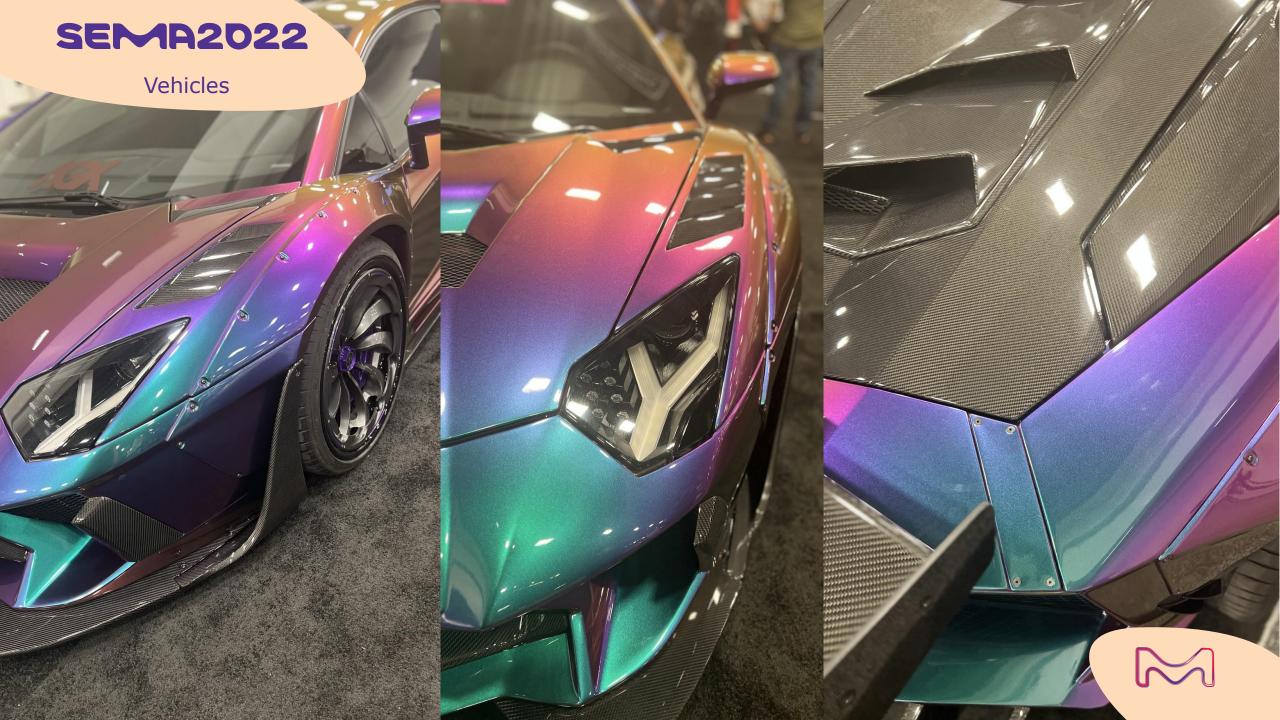

## chevrolet Blazer Bully

This Aventador has been customized by AGX using Inozetek premium wrapping film...

More info:

https://www.avantgardexotics.com/

## colortravel wrapped Lamborghini

WelderUp is a famous car customization workshop located in Las Vegas, NV. They won fame through Discovery Channel's TV program "Vegas Rat Rods".

This extreme Rat Rod based on Ford mechanics and is displayed on a spare parts merchant's website is a good illustration of their very disruptive work...