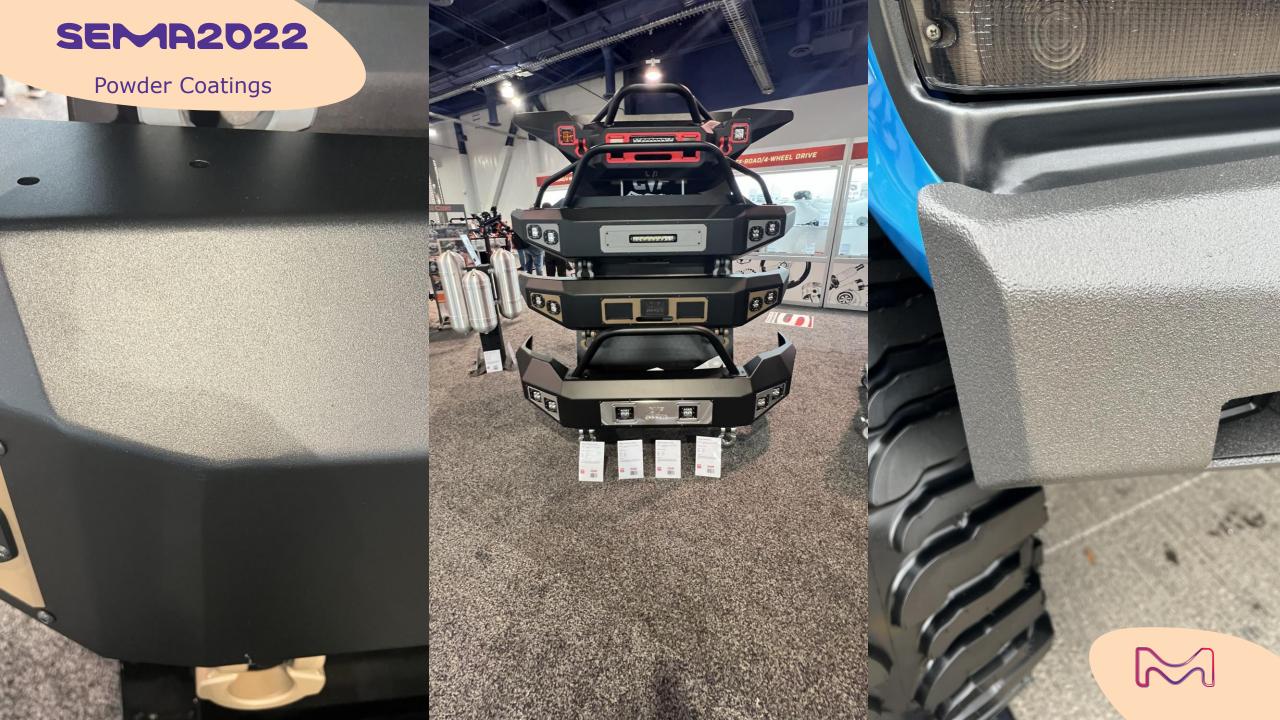

## 0/2

market trends

Powder coatings became very popular this year with extremely dynamic neon and other vibrant colors. Effects are also present in both OEMs and aftermarket portfolios.

Wheels and high-resistance metal accessory parts are the main applications for powder coatings.

## powder coatings

Car wrapping materials and application demos are the norm at the SEMA Show.

Plaid and random aspects are appearing. Color travel effects are in high-demand.

Chrome-based-like and anodized finished are part of the new trend.