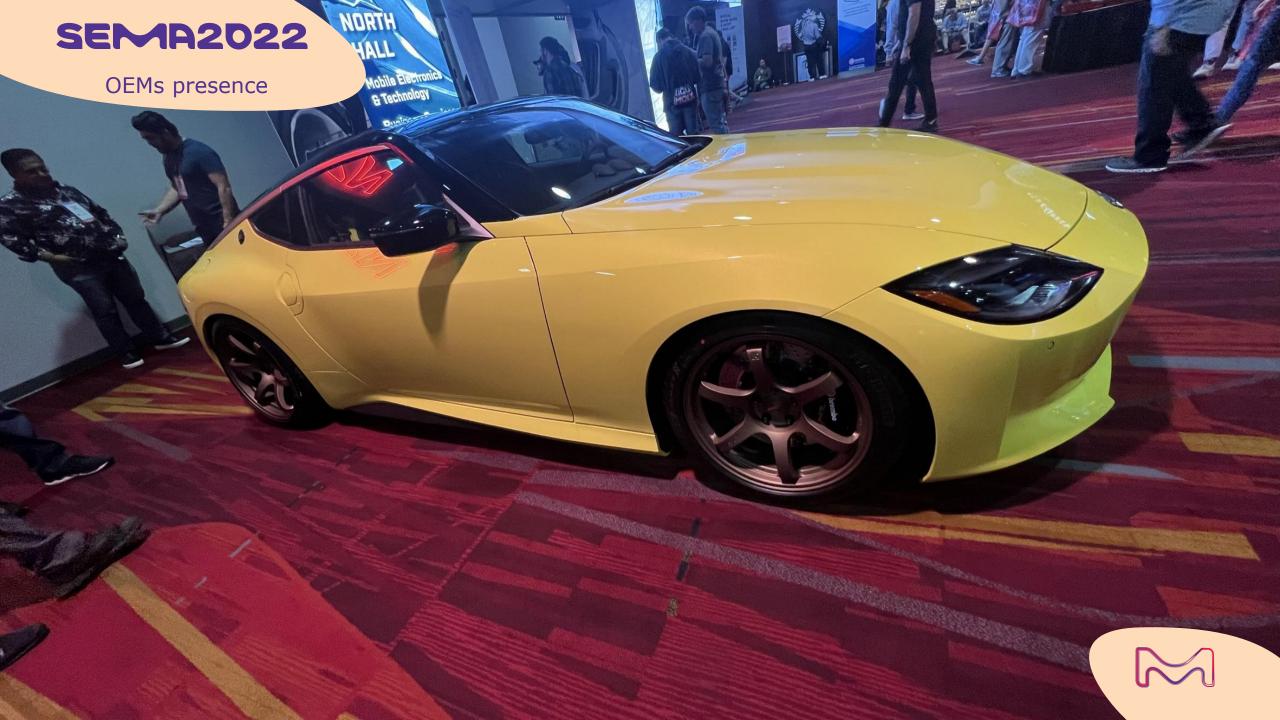

#### **SEMA Show 2022**

The SEMA Show is the premier automotive trade show in the world. This trade-only event enables specialty equipment manufacturers to debut new, innovative products, and connect with industry buyers from all over the world.

For many years, it has been considered as an exotic tuning event, however, it has been the stage for heavy trends launches for decades (i.e. matte finishes, superflakes...)

Organized by the Specialty Equipment Market Association, the SEMA Show could be considered as a "messy" but very relevant laboratory for automotive aesthetics innovations. The 2022 Edition, first real edition after the pandemic, took place from November 1st to 4<sup>th</sup> at the Las Vegas Convention Center, Las Vegas, NV.

# the fair

A very messy atmosphere, wrapping up accessories, special equipment, finishing materials, application suppliers, car customization and OEMs booths all together.

It definitely worths to **spend some time** in the halls, **digging up** to find accurate contents.