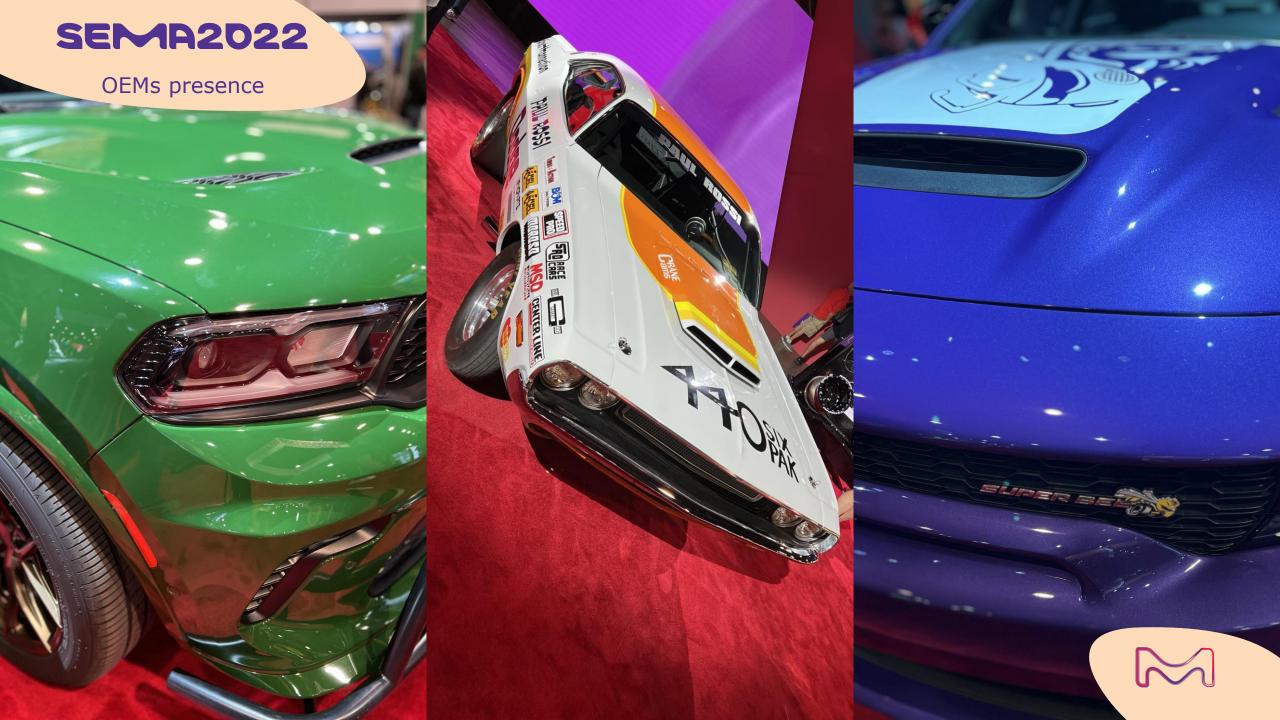

## pu coatings

Even though the SEMA Show is the stage for custom wheels presentations, it also helped to identify in the past years trends that nowadays became mainstream (like diamond-cut finishes).

This year, colored wheel are trending, as shown in the forthcoming selection...

## colored wheels

Every year, ATVs are developing a stronger presence as leisure vehicles in North America. It is not surprising to see the customization of these vehicles increase in this sector.

Here is the "best in show" selection...