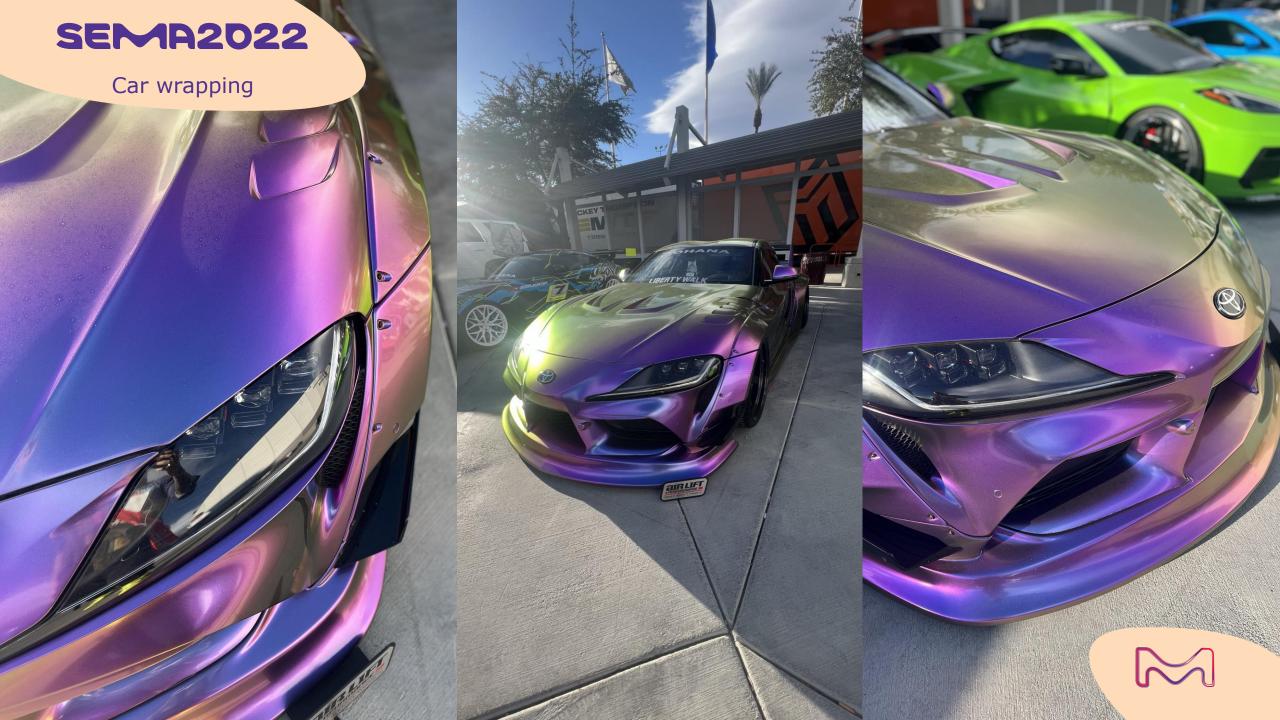

# color trends

Color travel was strongly present at the show, in both coatings (more subtle dosage) and wrapping solutions (more extreme).

Rainbow effect, especially on metallic or chrome-based is also trending...

### Styling NXT 21-03 Sunset Kiss

Purple was another great surprise of this show, used plain or as a shade for both coatings and car wrapping application.

Some OEMs, such as Lexus, have already integrated it in their commercial ranges and in their booth. Some BMW premium M models were also on display on private booths...