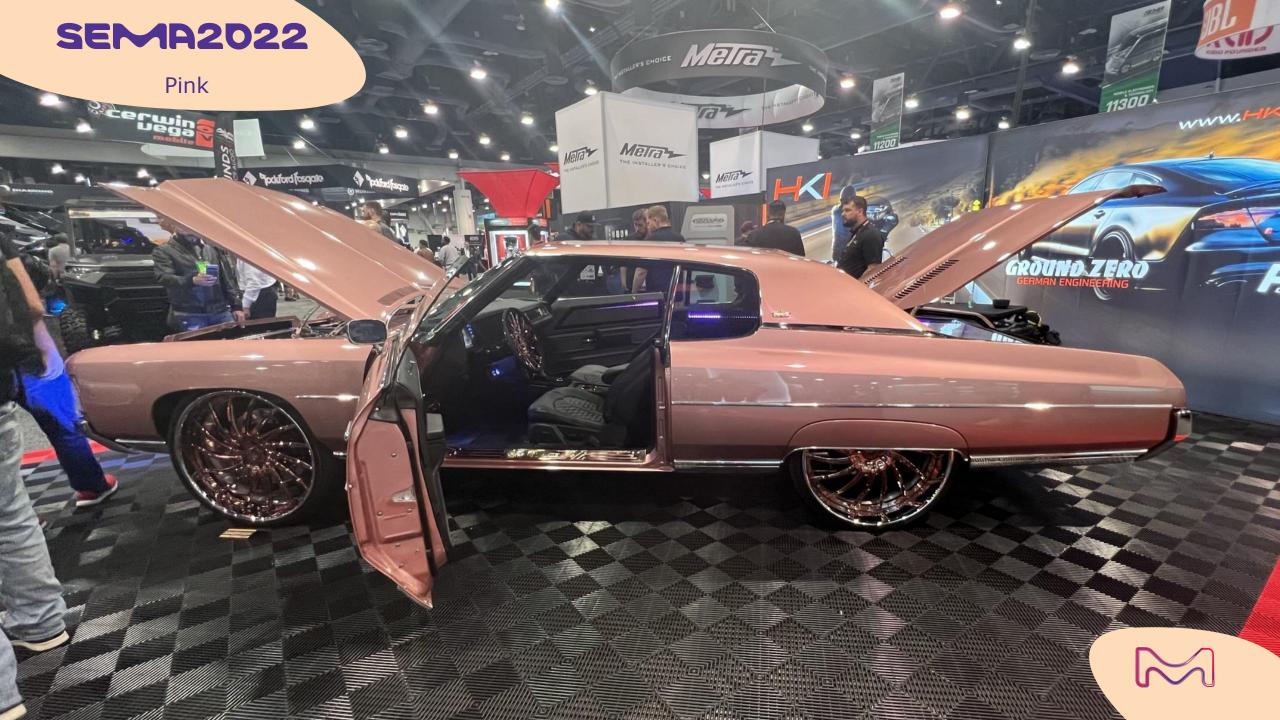

#### **Glass Beach Blue**

The color pink is gaining more presence and is being used as a color accent or as a fake solid on the vehicle. Mixed with gold to create rose gold it was used to highlight a selection of vintage custom models.