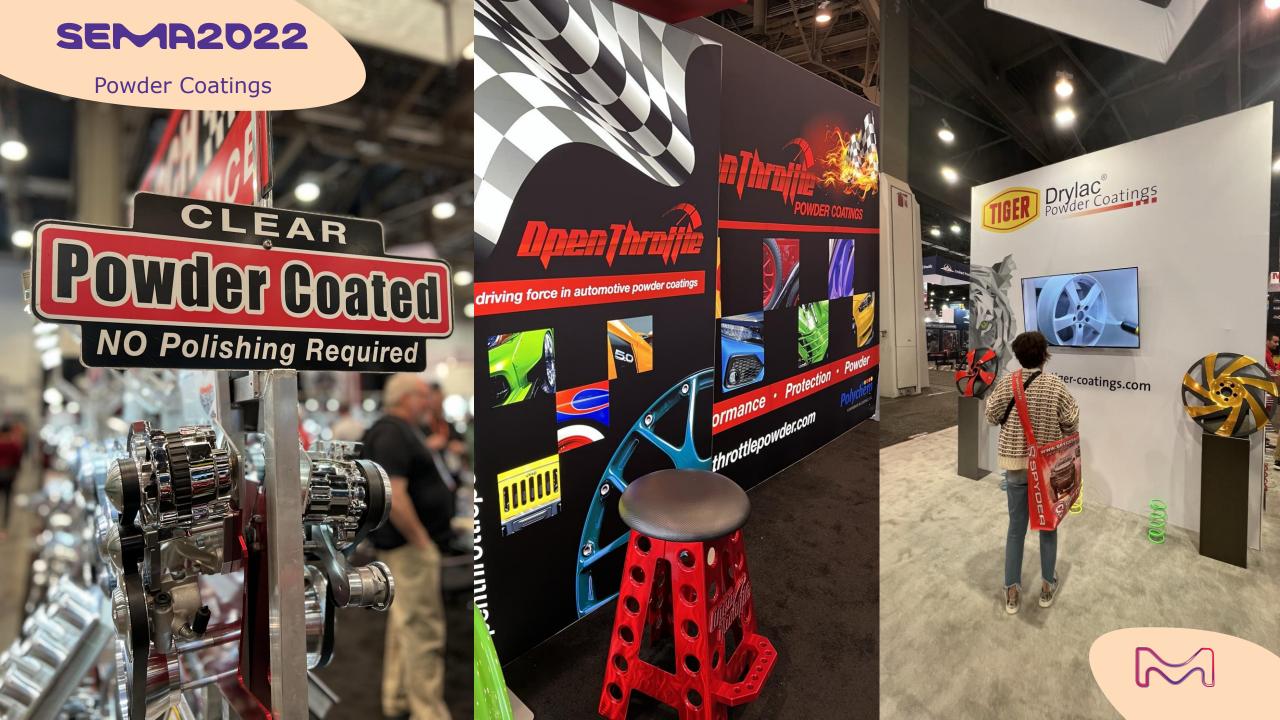

## 0/2

market trends

Powder coatings became very popular this year with extremely dynamic neon and other vibrant colors. Effects are also present in both OEMs and aftermarket portfolios.

Wheels and high-resistance metal accessory parts are the main applications for powder coatings.

## TECHNOLOGIES

The largest offer in terms of powder coatings on this show, including metallic effect, vibrant colors such as neon, and a broad color palette...

More info:

https://www.tiger-coatings.com/us-en/

## riger prylac powder coatings

Developed in Spain, this small company offers disruptive coating solutions, especially superflakes, and out of the box effects for manual applications (candy effect, thermochromes, photoluminescent...)