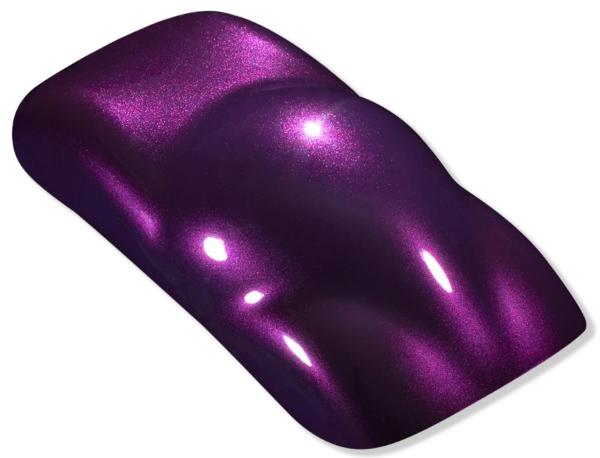

# Exploration case Nightfall Purple

#### Styling NXT 21-05 Nightfall Purple

71.34% Xirallic® NXT F260-51 SW Cougar Red