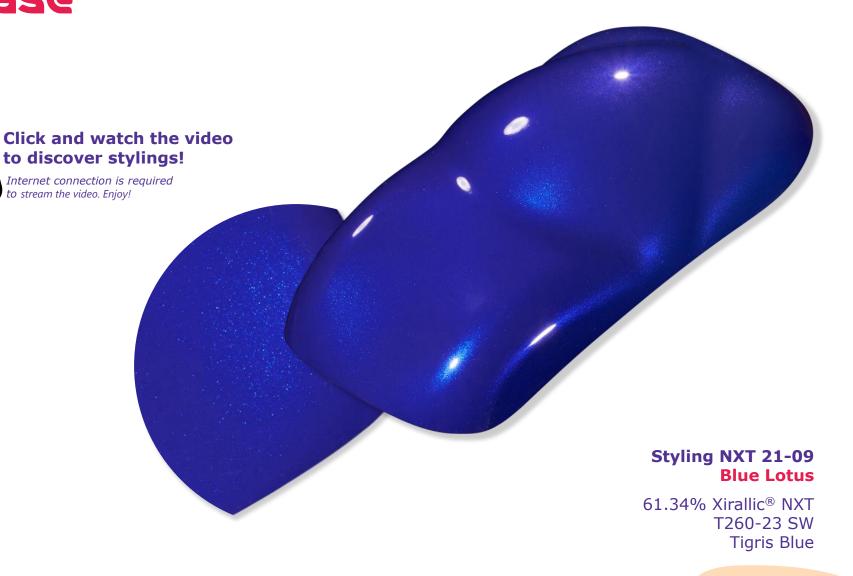

at (mate or high-gloss or even tainted) were trending during this year's edition.

This feature brings up signs of authenticity and proof of "real life". Randomness of the aspect is also a strong point, making every piece unique...

## Rusted







Chrome, aluminum or raw brushed metal aspects were still quite present this year, confirming a trend of "coating-skipping".

On one hand, it contributes to weight reduction, and on the other, it allows for the highlighting for structural metal parts, traditionally hidden by the coatings...

## real Metal













Blue is still the main trend this year, with a wide variety of aspects in the blue spectrum...







## SEMA2022

Blue









### Illustrative case

#### **Eternal Blue**











### Illustrative case

#### **Blue Lotus**









#### **Peacock Blue**











### **Tropical Water Blue**









#### **Glass Beach Blue**







The color pink is gaining more presence and is being used as a color accent or as a fake solid on the vehicle. Mixed with gold to create rose gold it was used to highlight a selection of vintage custom models.

Beyond coatings applications, baby pink is appearing quite strong for premium car wrapping...



















# Exploration case Sunset Kiss

### Styling NXT 21-03 Sunset Kiss









Purple was another great surprise of this show, used plain or as a shade for both coatings and car wrapping application.

Some OEMs, such as Lexus, have already integrated it in their commercial ranges and in their booth. Some BMW premium M models were also on display on private booths...

#