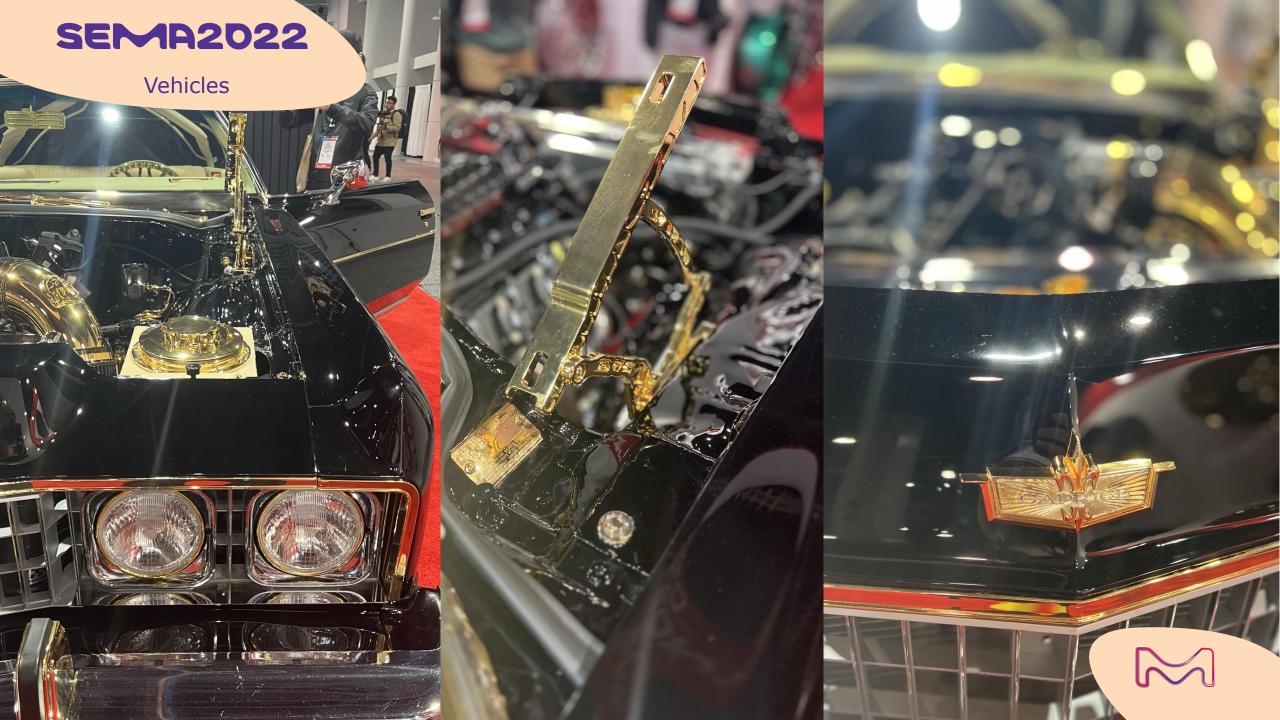

## Baby pink Ferrari F40

This very impressive custom is based on a 1957 Cadillac Seville Eldorado 2-door Coupe. It received a Chevrolet Performance LT4 E-ROD crate engine

The preparation was awesomely realized by The Block...

More info:

https://www.theblock.com/article/2022/ november/rosie-part-iii--the-completevision.html

### Rose Gold cadillac seville Eldorado

This vintage Ford Bronco has been prepared by Austin-based workshop HellaBadBroncos.

Its eye-catching exterior cracked and rusted finish, just protected by a high-gloss topcoat, is simply astonishing...