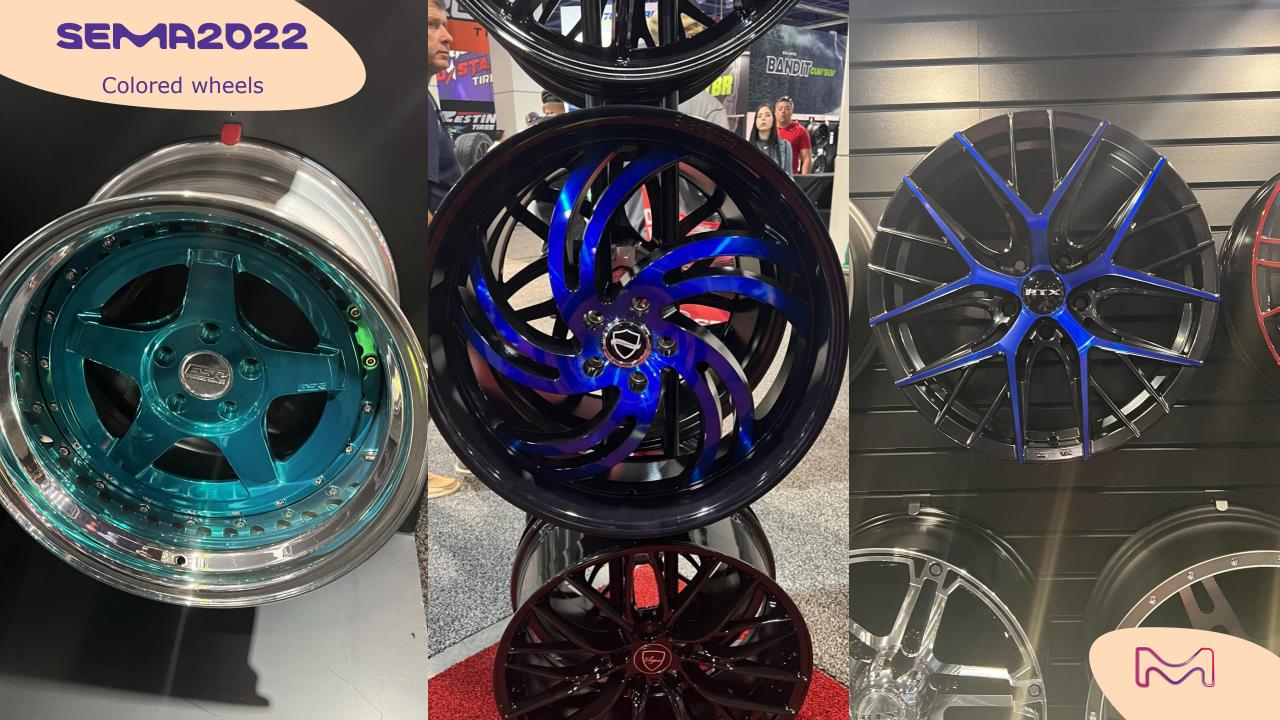

## pu coatings

Even though the SEMA Show is the stage for custom wheels presentations, it also helped to identify in the past years trends that nowadays became mainstream (like diamond-cut finishes).

This year, colored wheel are trending, as shown in the forthcoming selection...

## colored wheels

Every year, ATVs are developing a stronger presence as leisure vehicles in North America. It is not surprising to see the customization of these vehicles increase in this sector.

Here is the "best in show" selection...