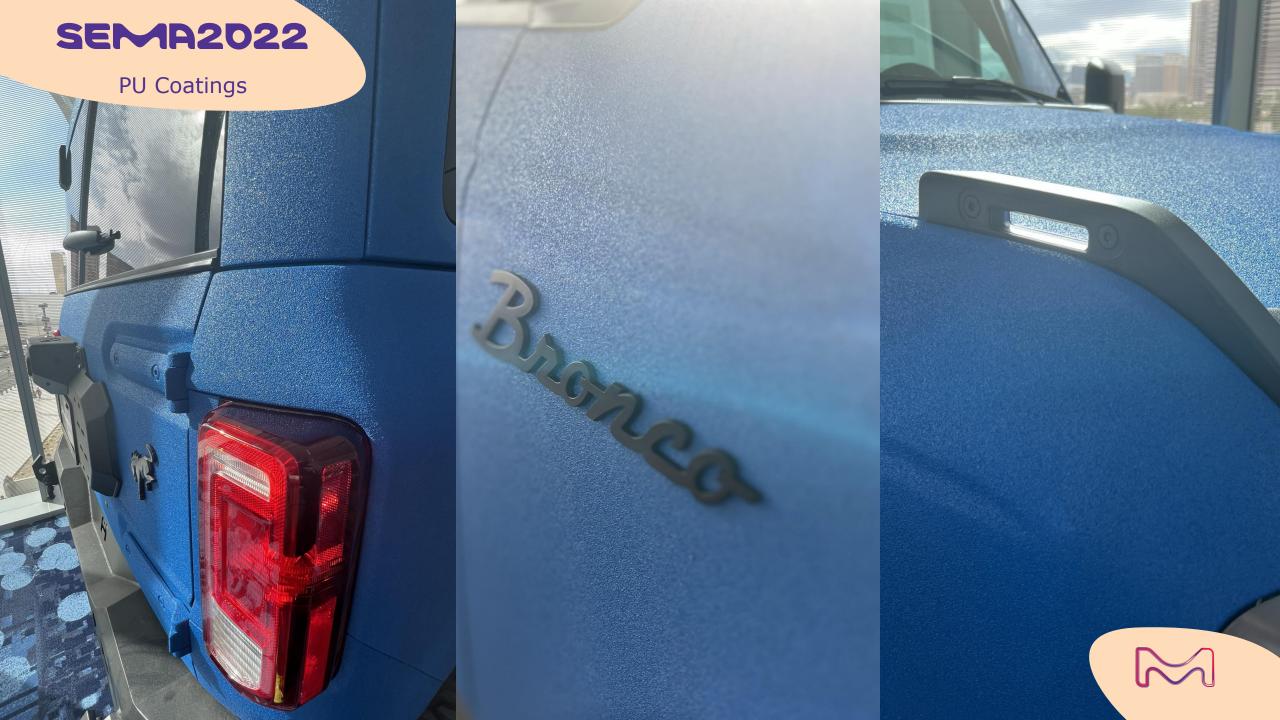

## **SEMA2022**

Car wrapping

PU coatings began to increase recently for protective truck bedding coverage, offering all-weather and shock resistance for more practicality.

The new trend is now to integrate colors and masking patterns, and to apply this spray-coating all over the bodywork, for an exclusive toughness and indestructible aspect.

### zoivi

This eye-catching Ford Bronco received a full PU spray coating and a special customization from Starwood motors...

More info:

https://www.starwoodmotors.com/lamb
orghini-blue-eleos-ford-bronco/