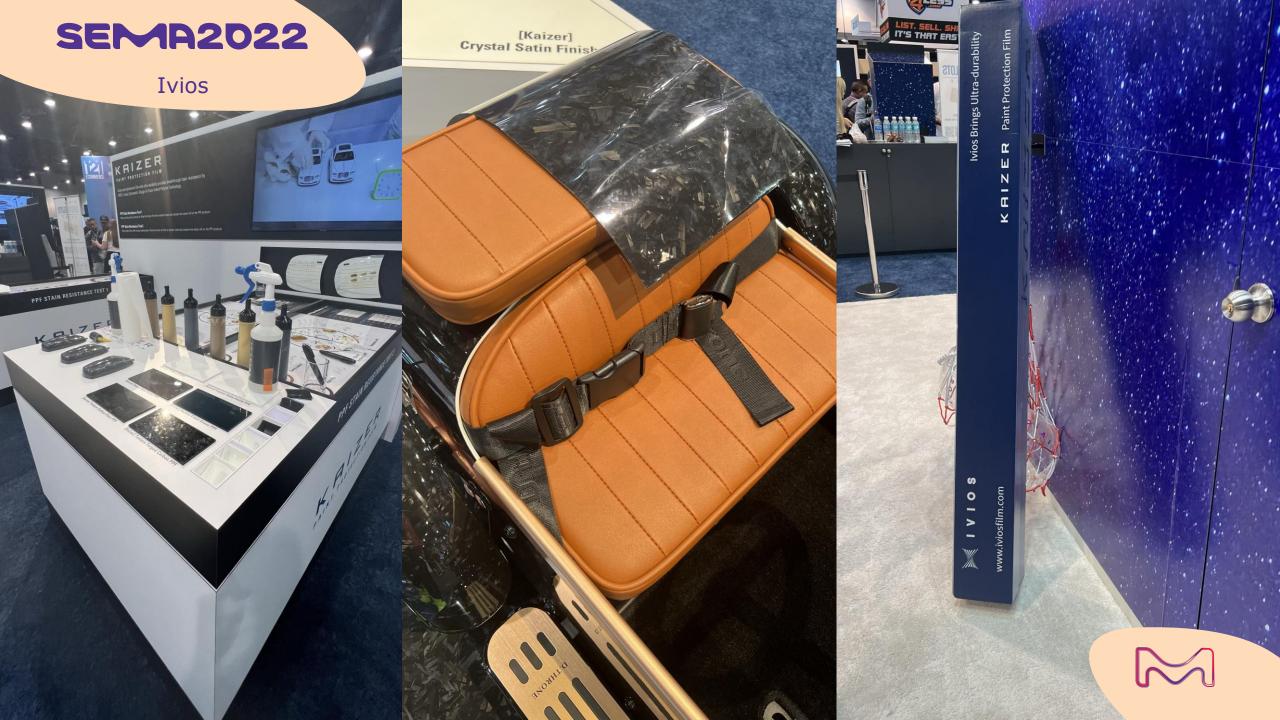

#### **COMING SOON**

- 1 TPU MATERIAL
- 2 5-YEAR WARRANTY
- 3 ULTRA HIGH GLOSS
- 4 SELF-HEALING
- 5 COLOR-CHANGE PAINT PROTECTION

IVIOS is another newcomer premium film player from Korea. IVIOS provides automotive paint protection films, windshield protection films, protective film products for IT devices and consumer electronics, special films with various applications, and high-performance window films for automotive and architectural applications across the world, providing differentiated performance and superior durability...

More info:

https://www.iviosfilm.com/