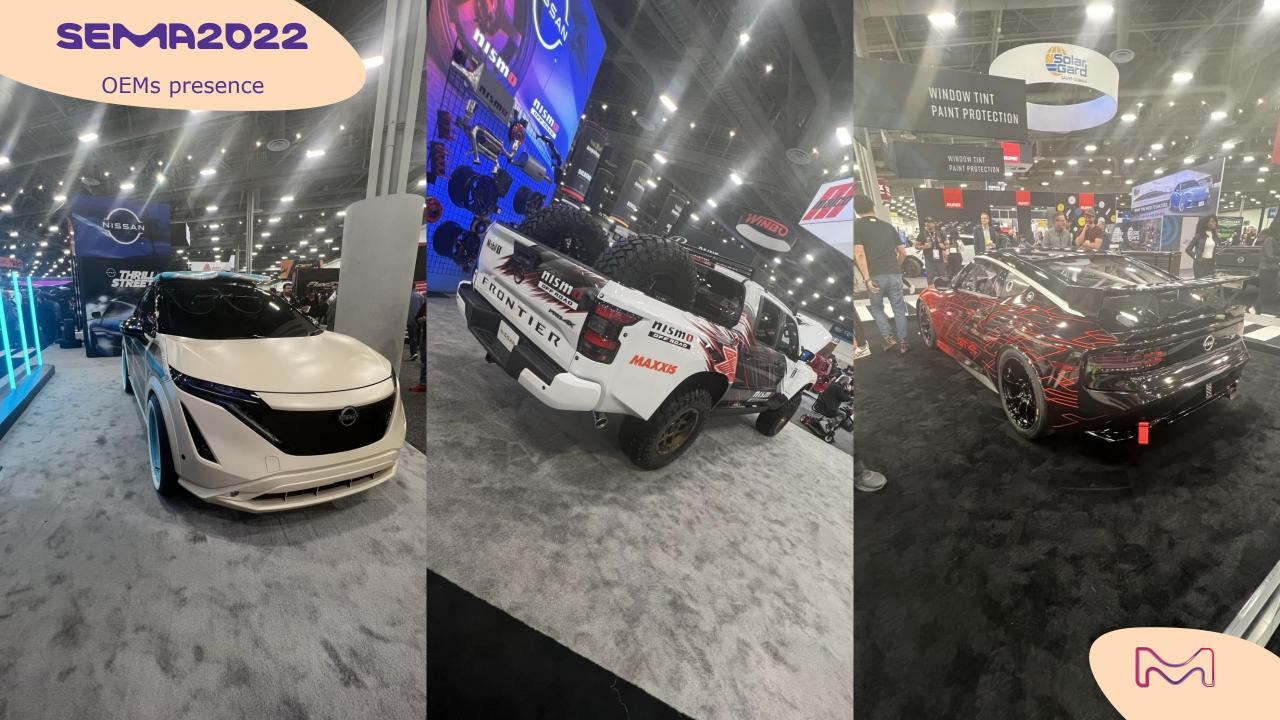

### Styling NXT 21-03 Sunset Kiss

Purple was another great surprise of this show, used plain or as a shade for both coatings and car wrapping application.

Some OEMs, such as Lexus, have already integrated it in their commercial ranges and in their booth. Some BMW premium M models were also on display on private booths...