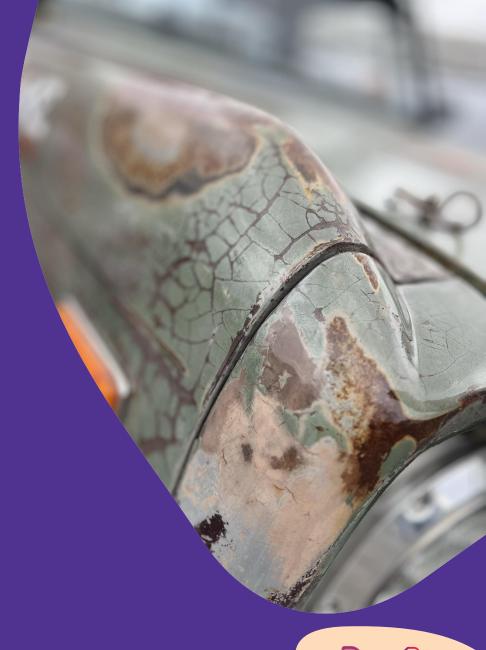

## color travel

Cracked and rusted metal aspects under protective topcoat (mate or high-gloss or even tainted) were trending during this year's edition.

This feature brings up signs of authenticity and proof of "real life". Randomness of the aspect is also a strong point, making every piece unique...