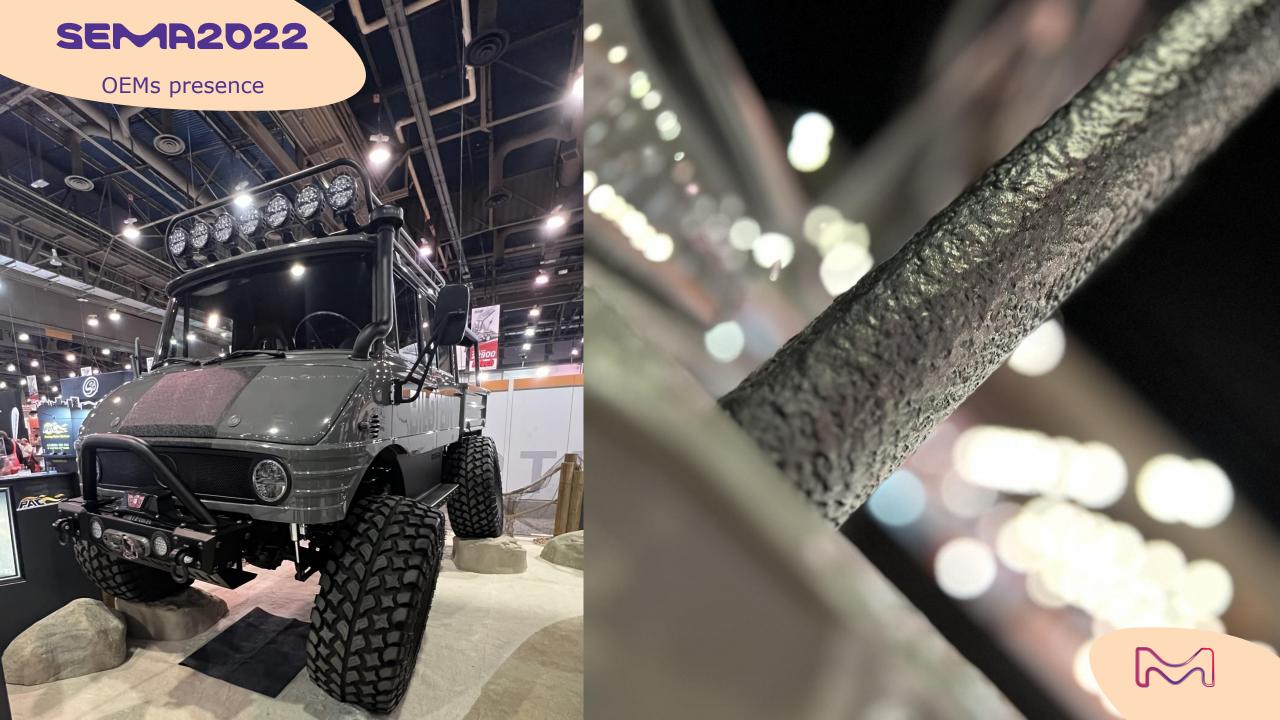

## cement grey Ford F-series super buty

This 1974 Doka416 Mercedes Unimog made its debut at the Moab 4x4 Expo in Moab Utah. It has been prepared by Hawk Design upon request from the Bilstein's (German shock absorber company) US subsidiary...

More info:

https://youtu.be/jKL55tFHm0w

## cement grey unimog Bilstein

Lucille is a unique 1934 Chevrolet Roadster built by Devlin Rod and Customs.

It has been the 2022 Grand National Roadster Show AMBR winner...