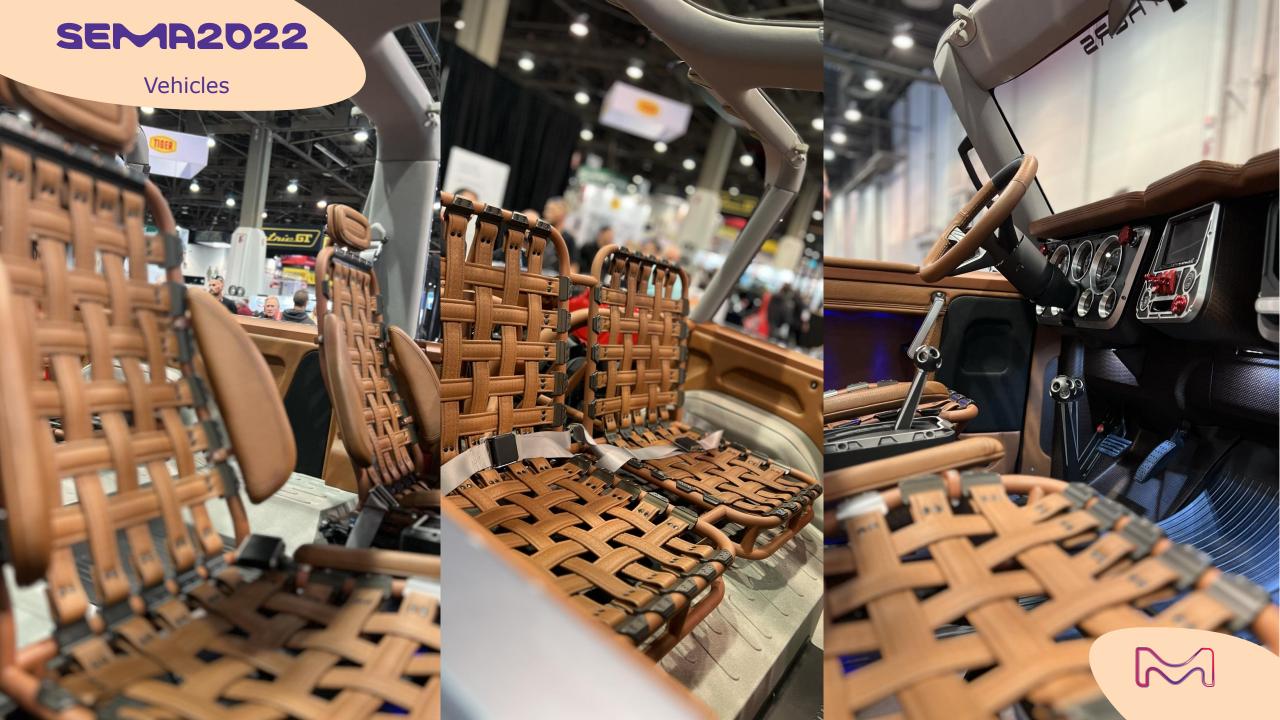

### chevrolet Lucille

This 1972 K5 Chevrolet Blazer now offers 1200hp.

It has been prepared by Ringbrothers and offers an exclusive floating seating design theme for its interior...

#### More info:

https://www.motorauthority.com/news/ 1137717 ringbrothers-1972-chevroletk5-blazer-bully-brawls-with-1-200-hp

## chevrolet Blazer Bully

This Aventador has been customized by AGX using Inozetek premium wrapping film...

More info:

https://www.avantgardexotics.com/