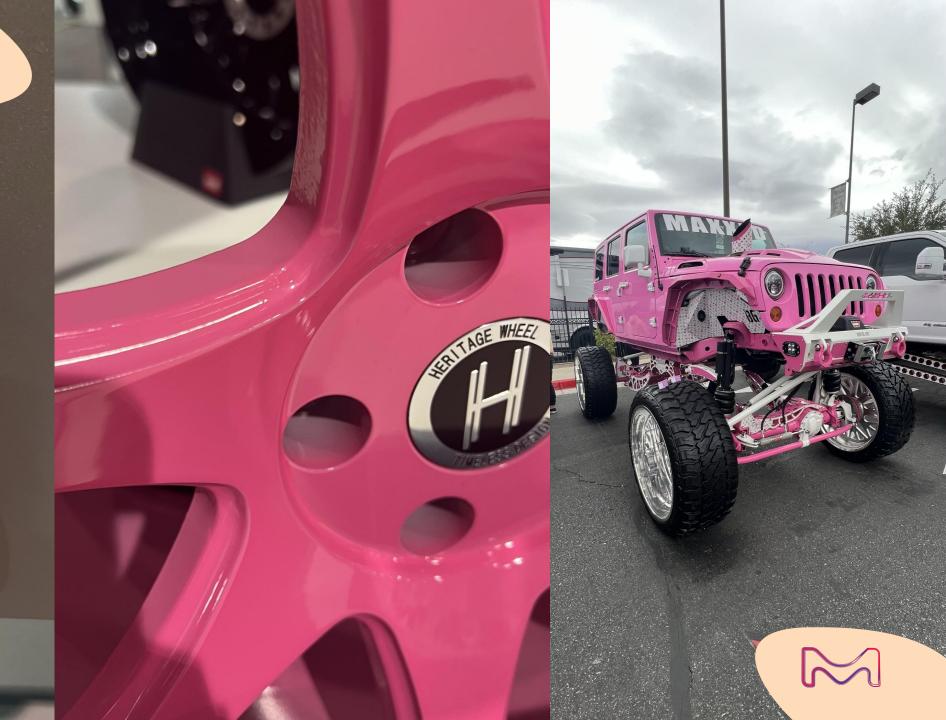

## pu coatings

Even though the SEMA Show is the stage for custom wheels presentations, it also helped to identify in the past years trends that nowadays became mainstream (like diamond-cut finishes).

This year, colored wheel are trending, as shown in the forthcoming selection...

## colored wheels

Every year, ATVs are developing a stronger presence as leisure vehicles in North America. It is not surprising to see the customization of these vehicles increase in this sector.

Here is the "best in show" selection...