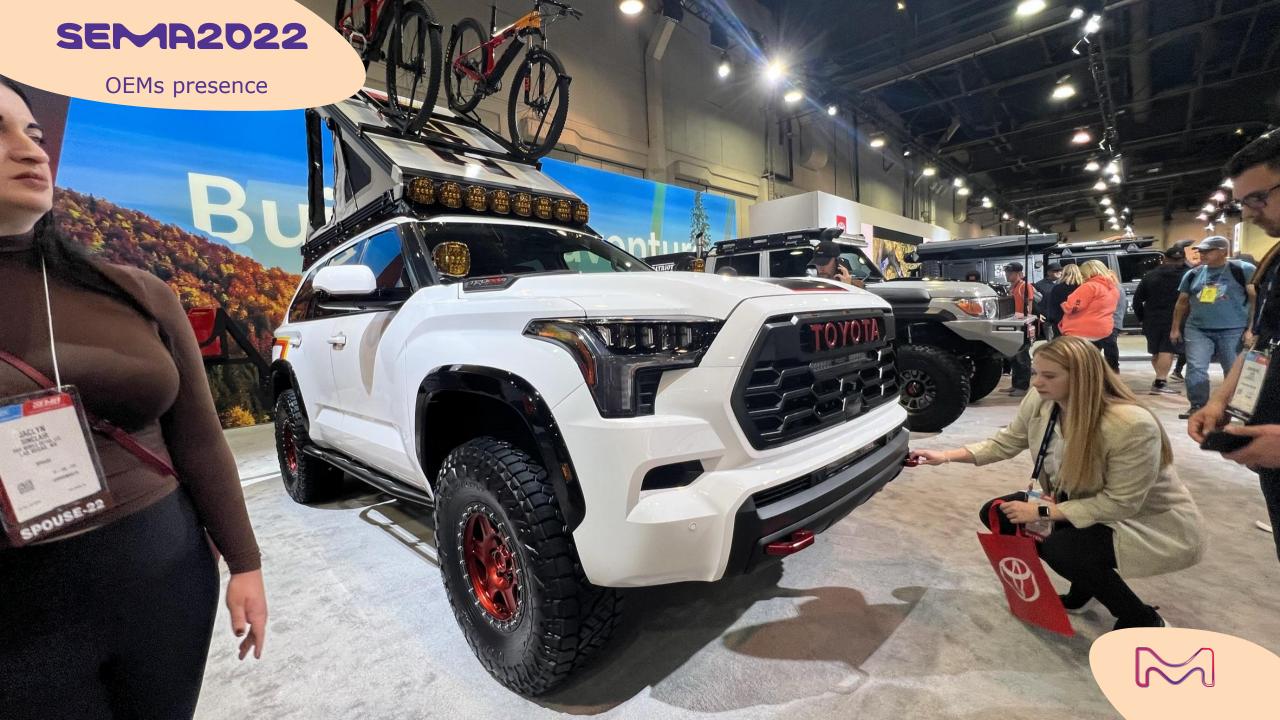

### Styling NXT 21-03 Sunset Kiss

Purple was another great surprise of this show, used plain or as a shade for both coatings and car wrapping application.

Some OEMs, such as Lexus, have already integrated it in their commercial ranges and in their booth. Some BMW premium M models were also on display on private booths...