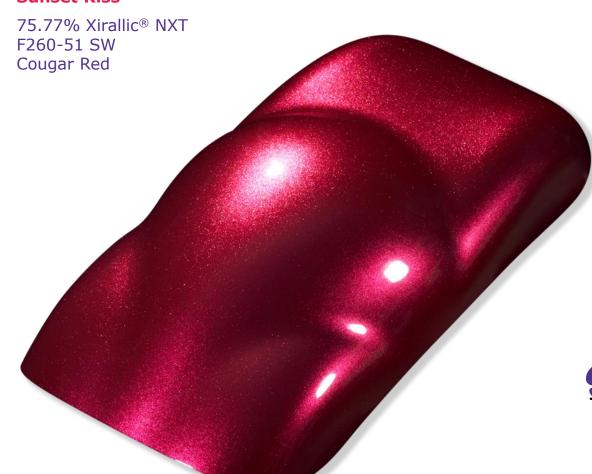

# Exploration case Sunset Kiss

### Styling NXT 21-03 Sunset Kiss

Purple was another great surprise of this show, used plain or as a shade for both coatings and car wrapping application.

Some OEMs, such as Lexus, have already integrated it in their commercial ranges and in their booth. Some BMW premium M models were also on display on private booths...