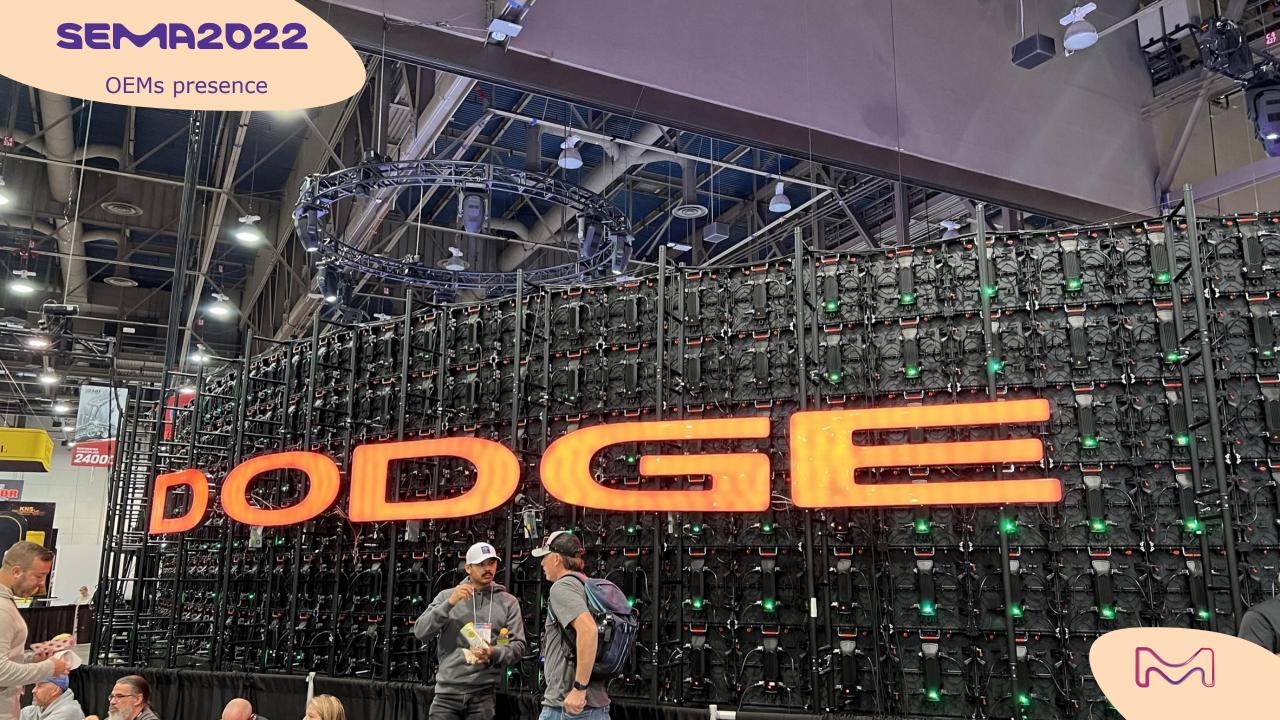

# the fair

A very messy atmosphere, wrapping up accessories, special equipment, finishing materials, application suppliers, car customization and OEMs booths all together.

It definitely worths to **spend some time** in the halls, **digging up** to find accurate contents.