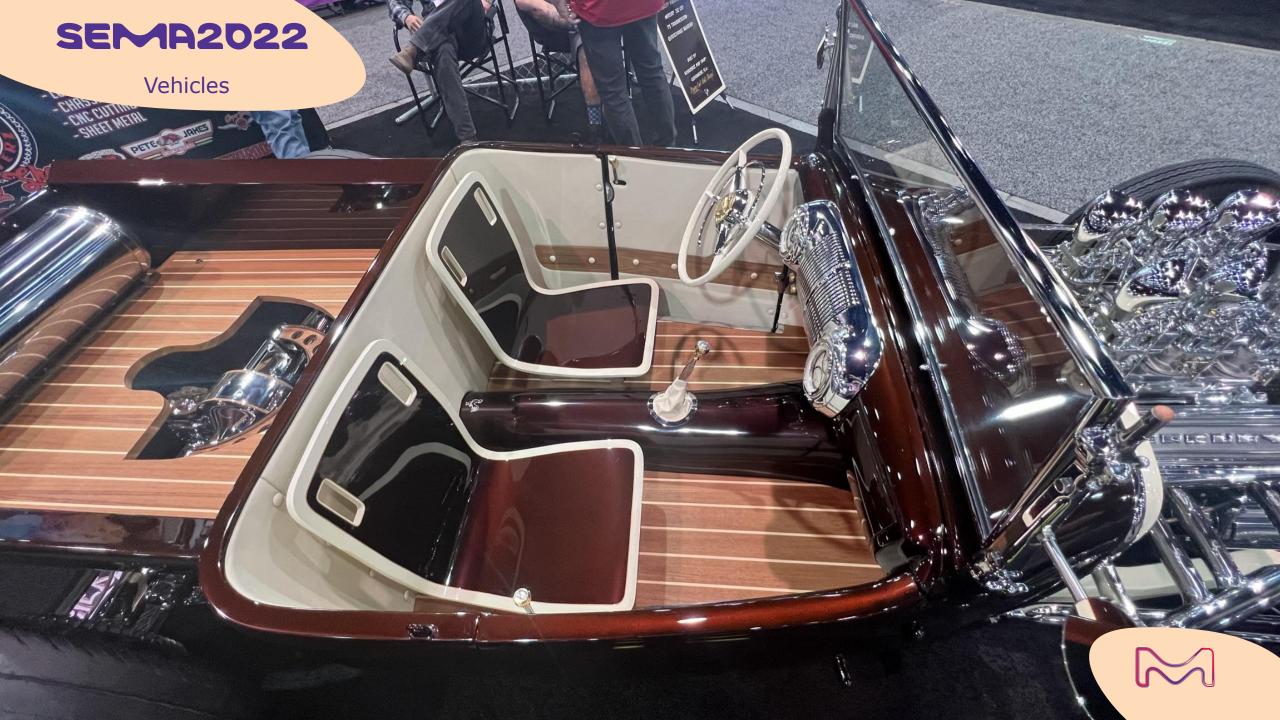

## cement grey unimog Bilstein

Lucille is a unique 1934 Chevrolet Roadster built by Devlin Rod and Customs.

It has been the 2022 Grand National Roadster Show AMBR winner...

#### More info:

https://www.motortrend.com/features/a mericas-most-beautiful-roadster-2022winner-1934-chevy/