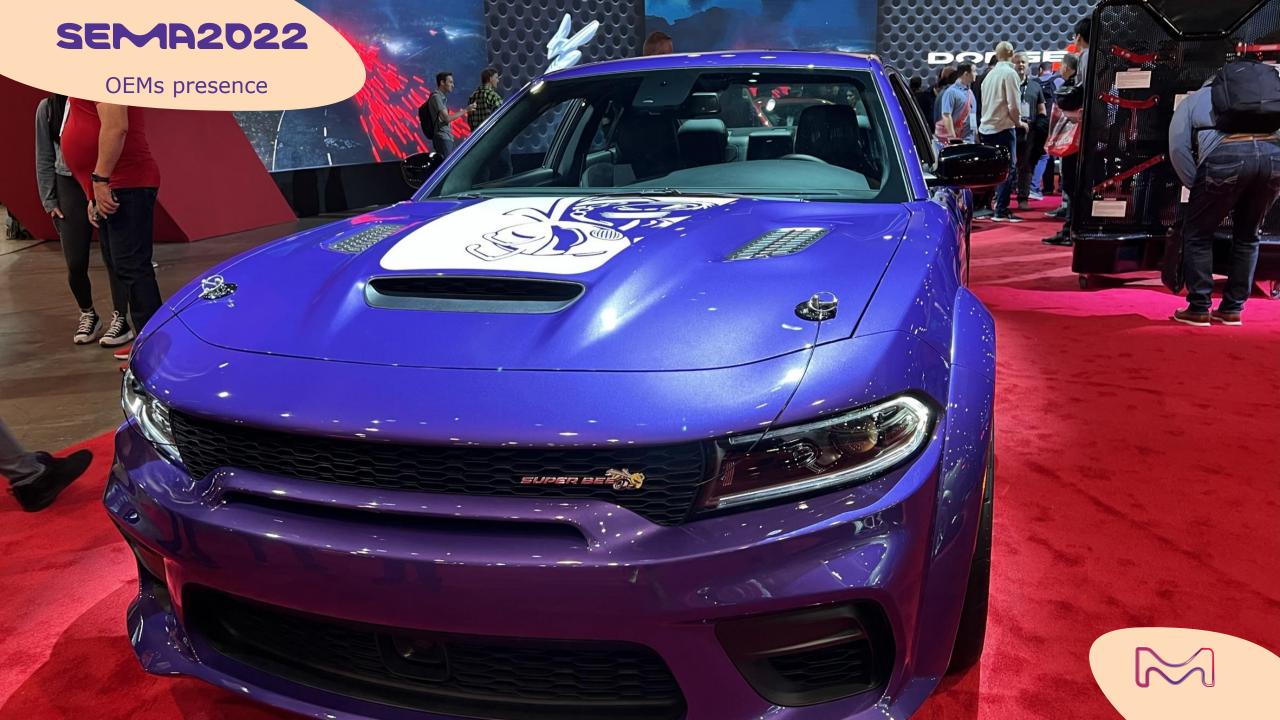

### Styling NXT 21-03 Sunset Kiss

Purple was another great surprise of this show, used plain or as a shade for both coatings and car wrapping application.

Some OEMs, such as Lexus, have already integrated it in their commercial ranges and in their booth. Some BMW premium M models were also on display on private booths...