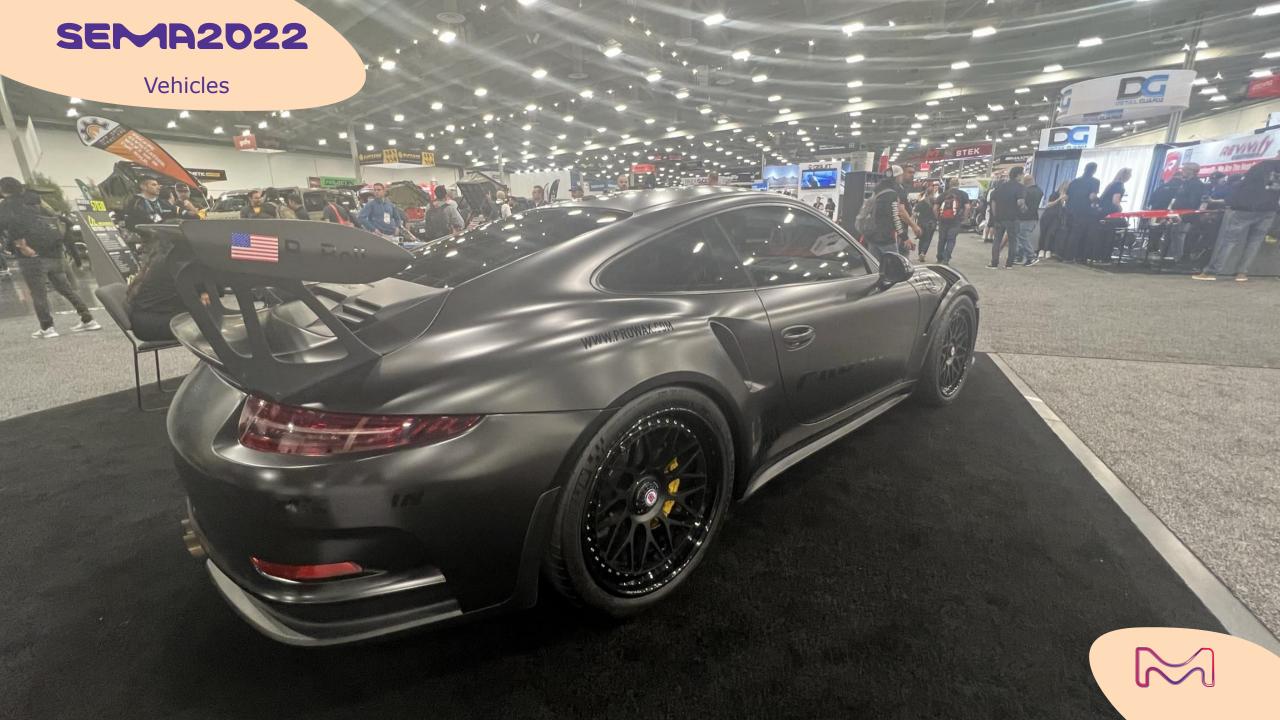

## Flat black Lamborghini

This flat black fully wrapped Porsche 911GT3 RS was on display on Prowax's booth, beauty care product specialist...

More info:

https://www.prowax.com/

## Flat black porsche engrass

Based on a 1939 Plymouth 4 door Sedan, this vehicle is technically using a 1985 Dodge Ram Charger 4×4 chassis and drivetrain.

This shows that it is possible to create a custom with a strong personality respecting a limited budget....