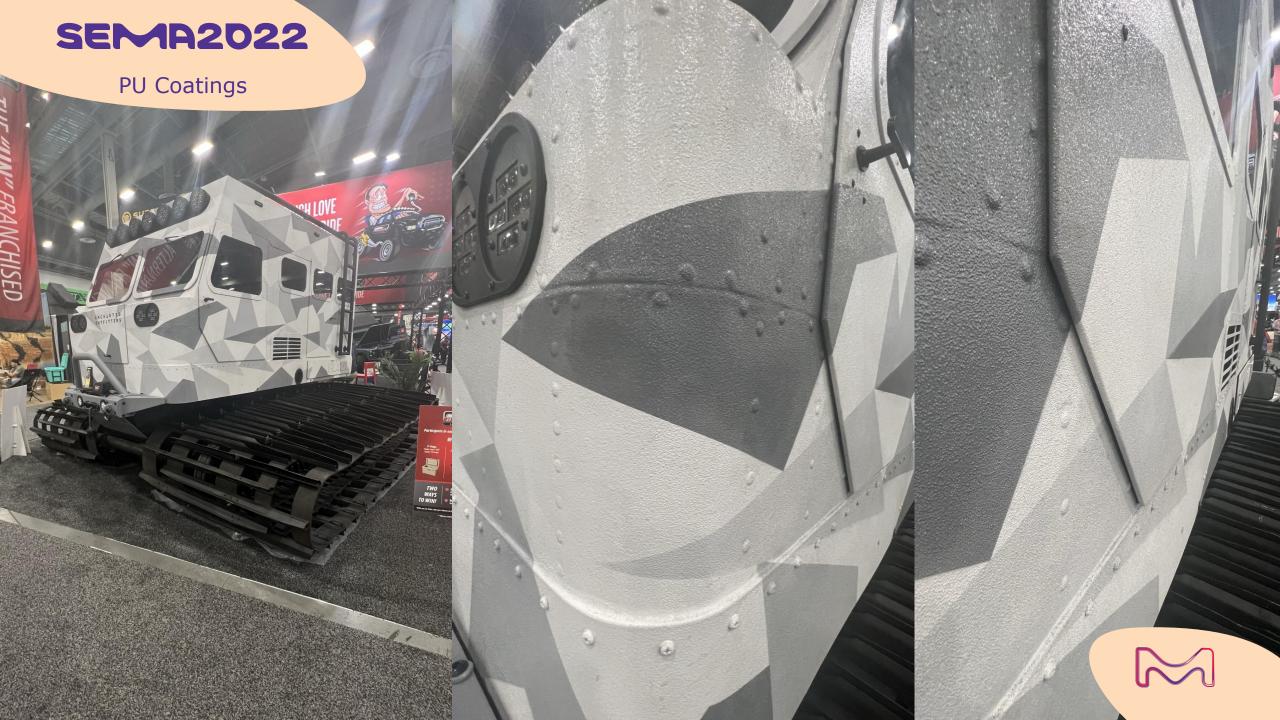

## **SEMA2022**

Car wrapping

PU coatings began to increase recently for protective truck bedding coverage, offering all-weather and shock resistance for more practicality.

The new trend is now to integrate colors and masking patterns, and to apply this spray-coating all over the bodywork, for an exclusive toughness and indestructible aspect.

## pu coatings

Even though the SEMA Show is the stage for custom wheels presentations, it also helped to identify in the past years trends that nowadays became mainstream (like diamond-cut finishes).

This year, colored wheel are trending, as shown in the forthcoming selection...