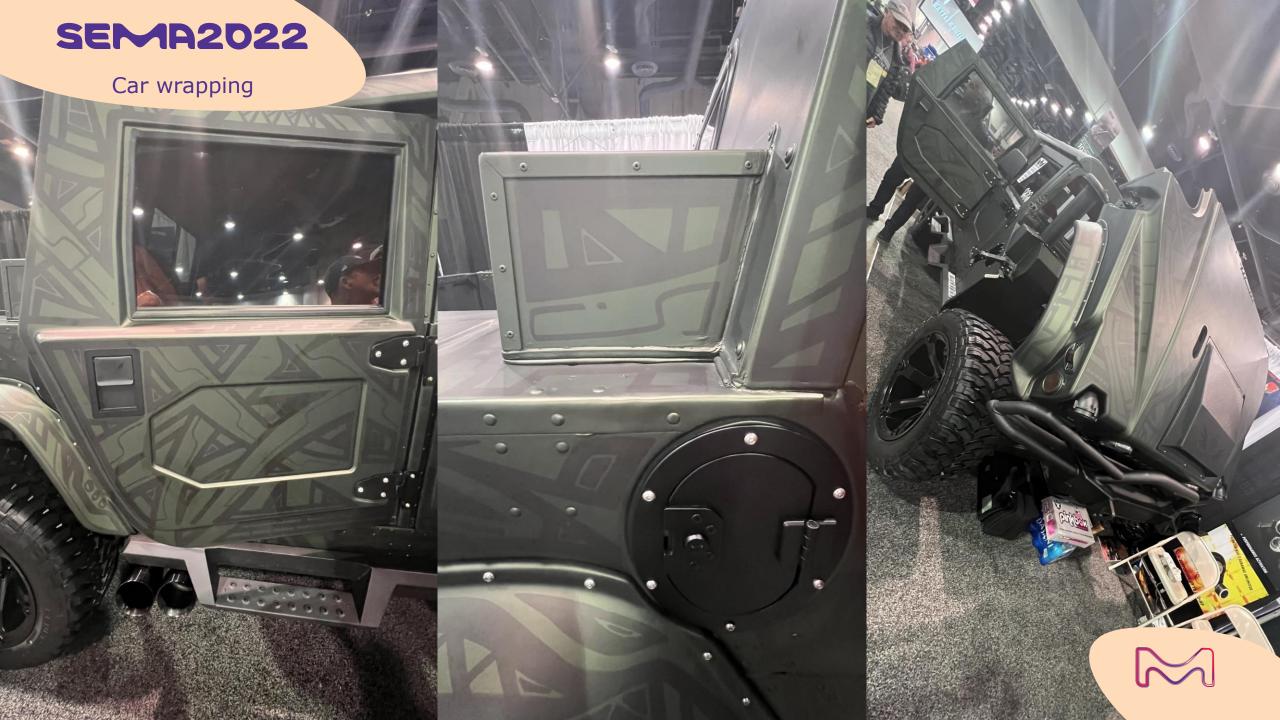

# ATV customization

Liftkits are also a traditional feature of the SEMA Show, creating real "outrageous" monster trucks.

This year, the selection showcases applications to regular trucks as well as to more unconventional cars and vintage pieces...

# liftkits