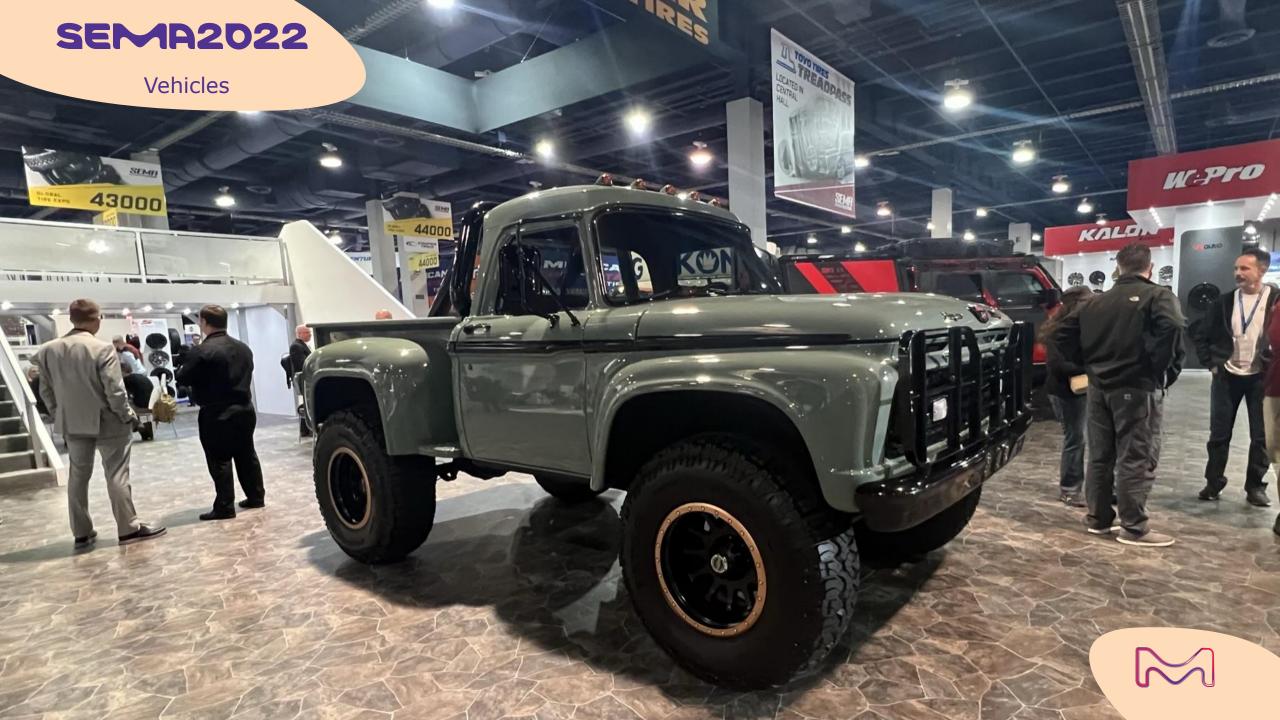

# ATV customization

Liftkits are also a traditional feature of the SEMA Show, creating real "outrageous" monster trucks.

This year, the selection showcases applications to regular trucks as well as to more unconventional cars and vintage pieces...

# liftkits