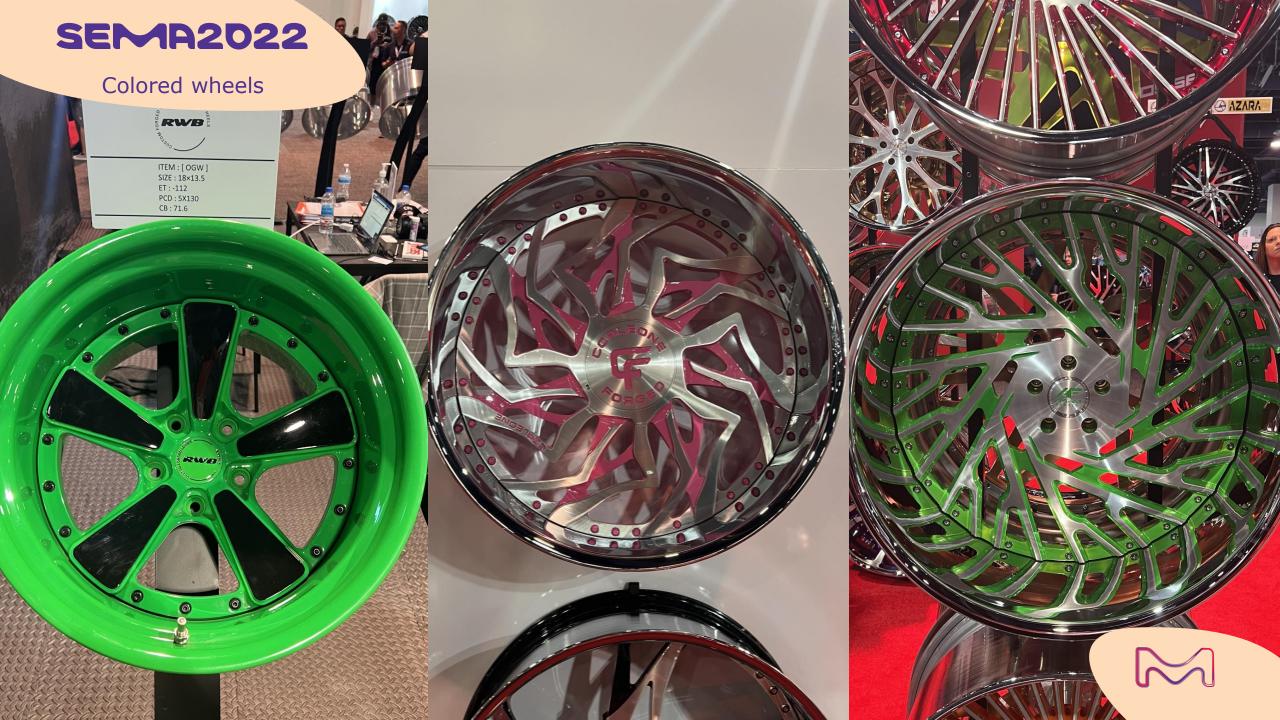

## pu coatings

Even though the SEMA Show is the stage for custom wheels presentations, it also helped to identify in the past years trends that nowadays became mainstream (like diamond-cut finishes).

This year, colored wheel are trending, as shown in the forthcoming selection...

## colored wheels

Every year, ATVs are developing a stronger presence as leisure vehicles in North America. It is not surprising to see the customization of these vehicles increase in this sector.

Here is the "best in show" selection...