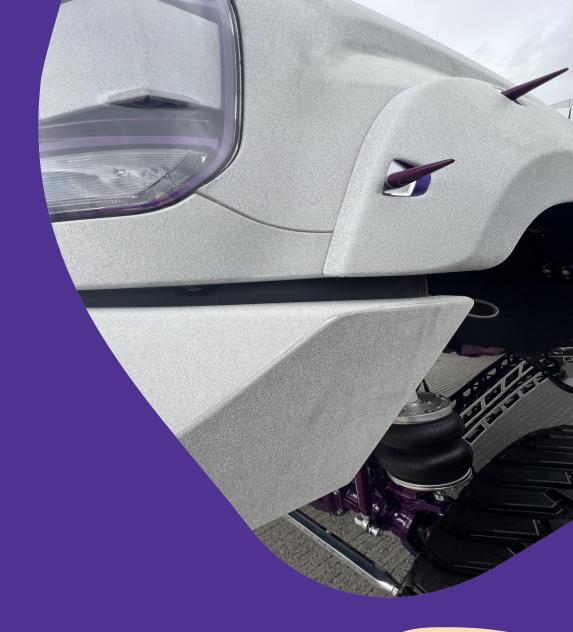

## Rusted

Chrome, aluminum or raw brushed metal aspects were still quite present this year, confirming a trend of "coating-skipping".

On one hand, it contributes to weight reduction, and on the other, it allows for the highlighting for structural metal parts, traditionally hidden by the coatings...