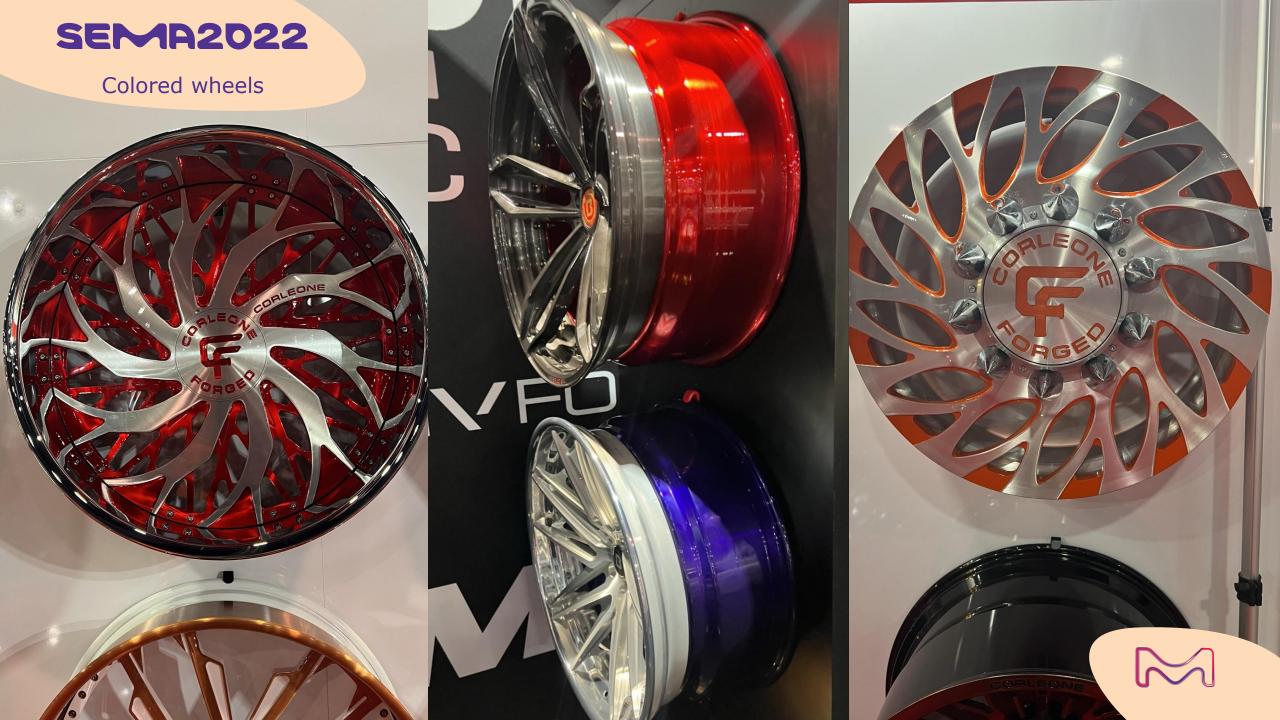

## pu coatings

Even though the SEMA Show is the stage for custom wheels presentations, it also helped to identify in the past years trends that nowadays became mainstream (like diamond-cut finishes).

This year, colored wheel are trending, as shown in the forthcoming selection...

## colored wheels

Every year, ATVs are developing a stronger presence as leisure vehicles in North America. It is not surprising to see the customization of these vehicles increase in this sector.

Here is the "best in show" selection...