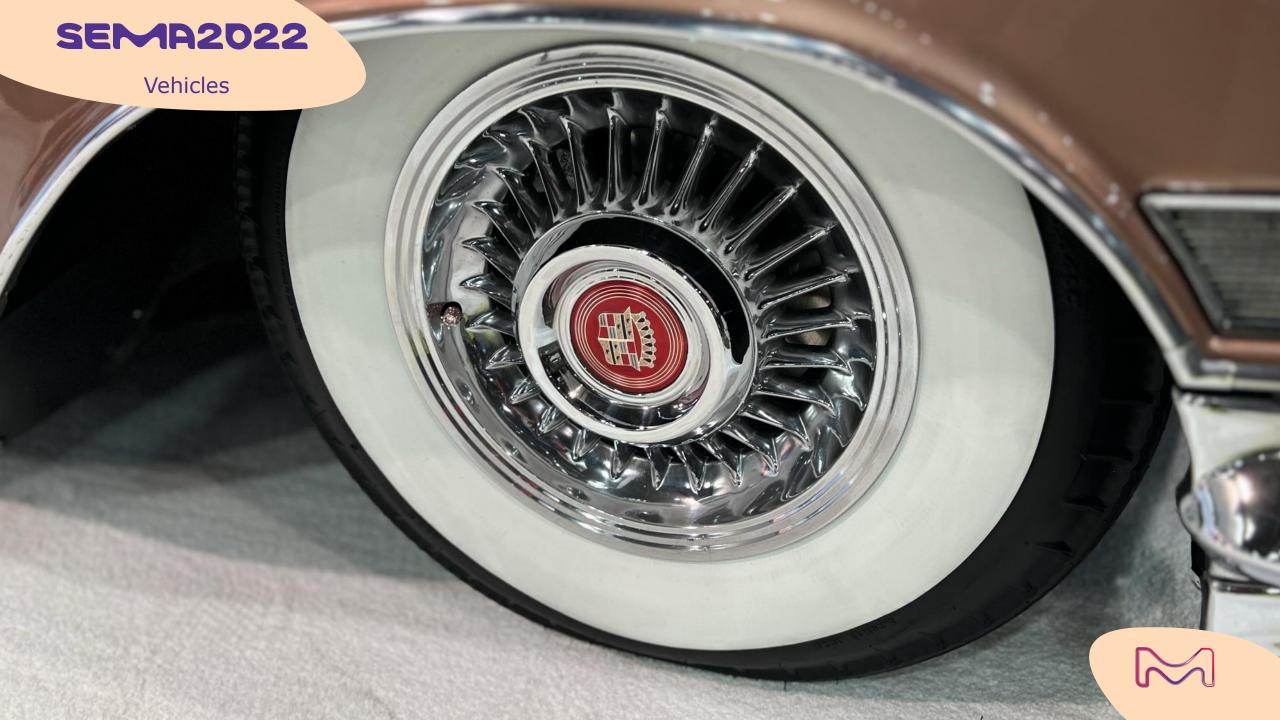

## Baby pink Ferrari F40

This very impressive custom is based on a 1957 Cadillac Seville Eldorado 2-door Coupe. It received a Chevrolet Performance LT4 E-ROD crate engine

The preparation was awesomely realized by The Block...

More info:

https://www.theblock.com/article/2022/ november/rosie-part-iii--the-completevision.html

### Rose Gold cadillac seville Eldorado

This vintage Ford Bronco has been prepared by Austin-based workshop HellaBadBroncos.

Its eye-catching exterior cracked and rusted finish, just protected by a high-gloss topcoat, is simply astonishing...