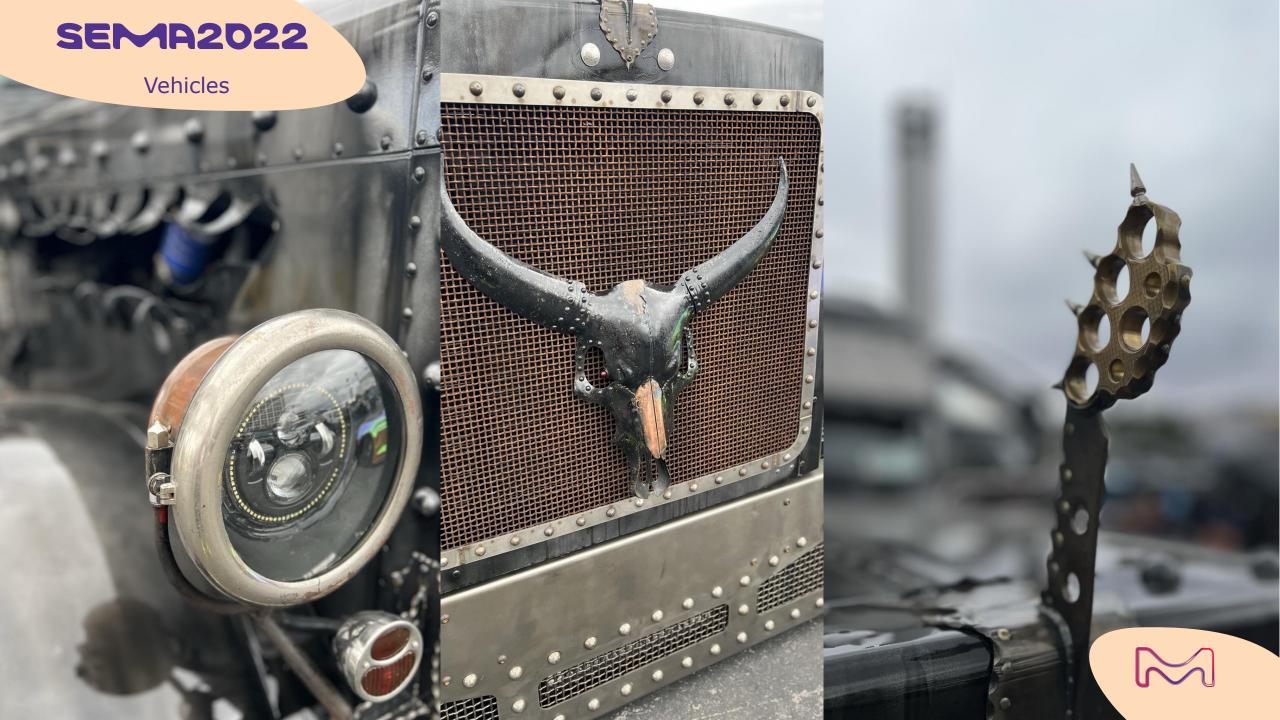

# Flat silver Lamborghini Aventador svo

This combo from WelderUp has been considered by far as the best in show! It is composed of a Peterbilt towing truck, a rat bike and a special custom based on a Chevy Belair is a famous car customization workshop located in Las Vegas, NV. They won fame through Discovery Channel's TV program "Vegas Rat Rods".

This extreme Rat Rod based on a Ford mechanics and displayed on a spare parts merchant's website is a good illustration of their very disruptive work...

More info:

https://www.welderup.com/

## The deadly Towing