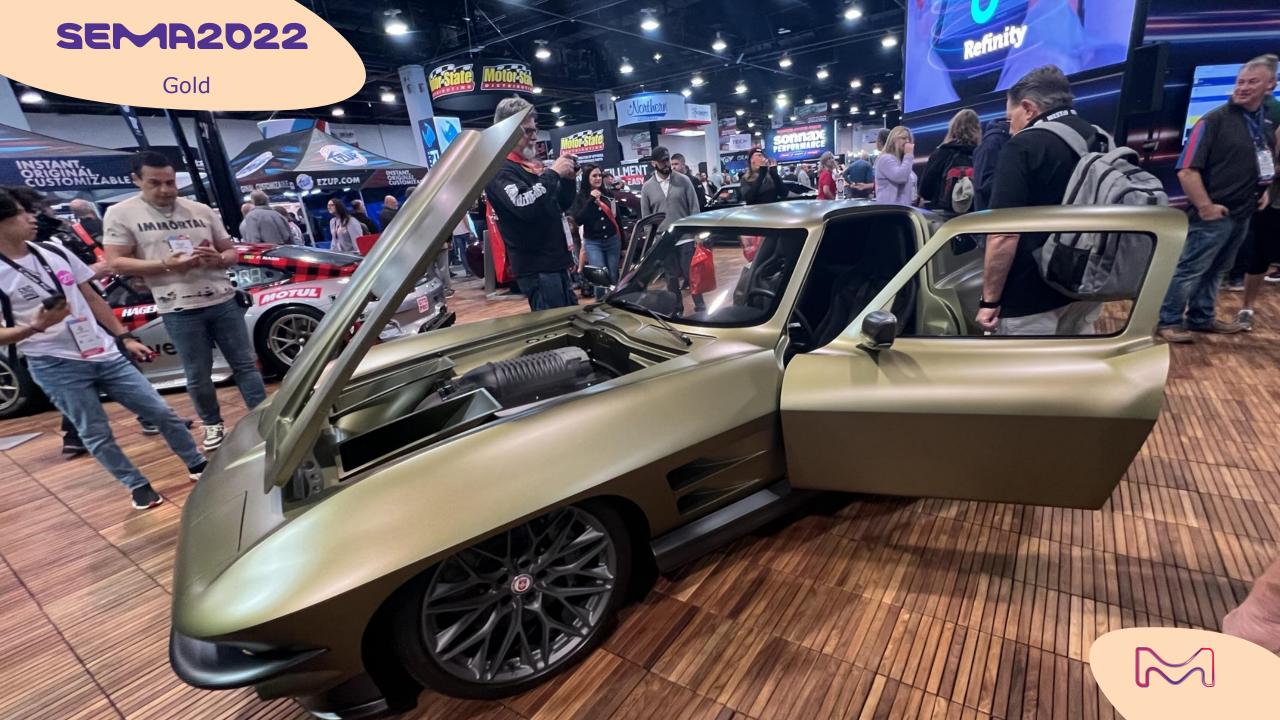

### Styling NXT 21-06 Purple Rocks

56.04% Xirallic® NXT F260-51 SW Cougar Red

Gold is still present, however, in a less obvious, less yellowish, more modern way.

If used in a more traditional way, it would incorporate bigger visible flakes...

# Exploration case Sun Gold

### Styling NXT 21-14 Golden Splendor

63.08% Xirallic® NXT M260-30 SW Leonis Gold

Green was more present this year, in very bright and intense deliveries, as well as coupled with a golden effect...