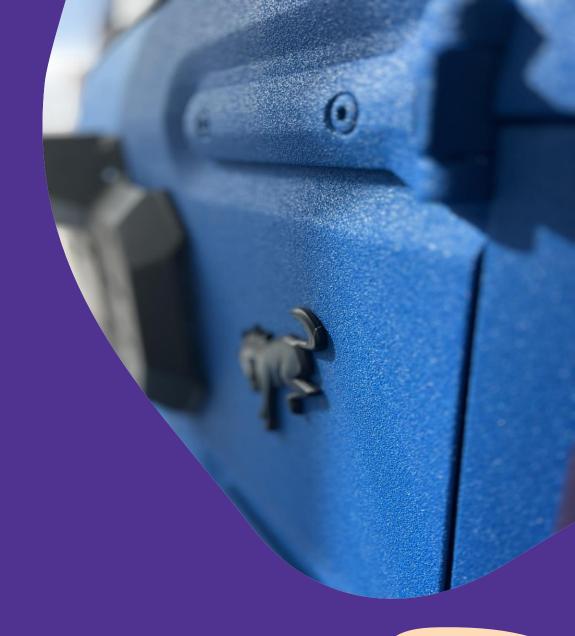

## **SEMA2022**

Car wrapping

PU coatings began to increase recently for protective truck bedding coverage, offering all-weather and shock resistance for more practicality.

The new trend is now to integrate colors and masking patterns, and to apply this spray-coating all over the bodywork, for an exclusive toughness and indestructible aspect.

## pu coatings

Even though the SEMA Show is the stage for custom wheels presentations, it also helped to identify in the past years trends that nowadays became mainstream (like diamond-cut finishes).

This year, colored wheel are trending, as shown in the forthcoming selection...