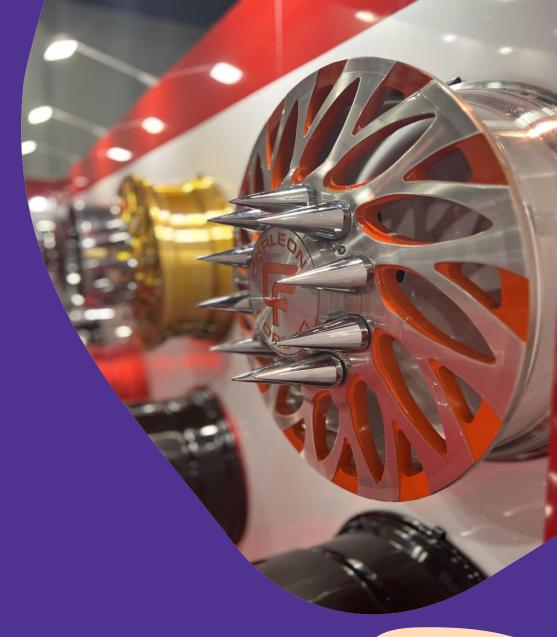

## pu coatings

Even though the SEMA Show is the stage for custom wheels presentations, it also helped to identify in the past years trends that nowadays became mainstream (like diamond-cut finishes).

This year, colored wheel are trending, as shown in the forthcoming selection...

## colored wheels

Every year, ATVs are developing a stronger presence as leisure vehicles in North America. It is not surprising to see the customization of these vehicles increase in this sector.

Here is the "best in show" selection...