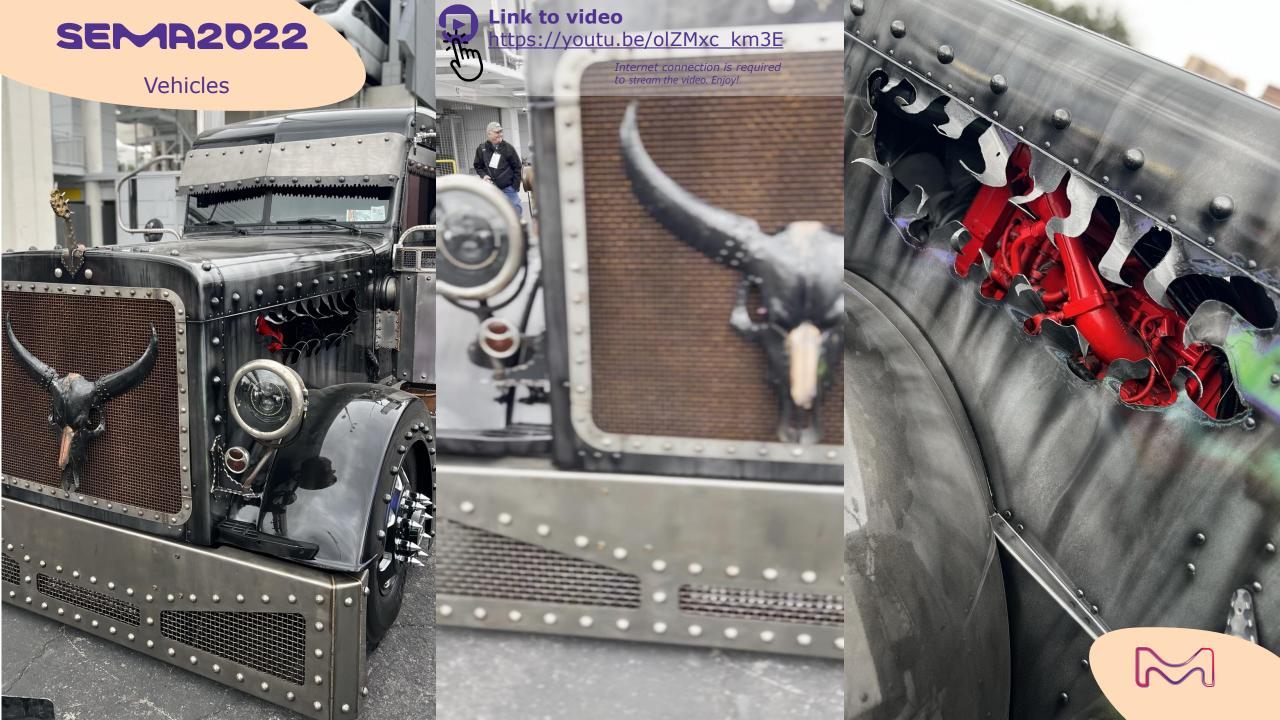

# Flat silver Lamborghini Aventador svo

This combo from WelderUp has been considered by far as the best in show! It is composed of a Peterbilt towing truck, a rat bike and a special custom based on a Chevy Belair is a famous car customization workshop located in Las Vegas, NV. They won fame through Discovery Channel's TV program "Vegas Rat Rods".

This extreme Rat Rod based on a Ford mechanics and displayed on a spare parts merchant's website is a good illustration of their very disruptive work...

More info:

https://www.welderup.com/

## The deadly Towing