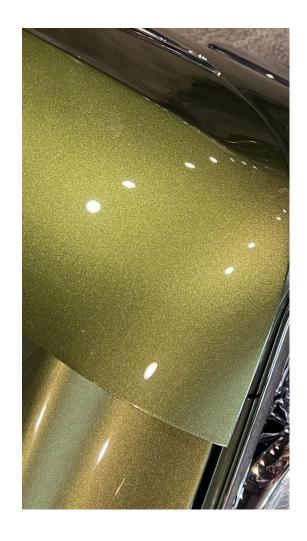

### Styling NXT 21-14 Golden Splendor

63.08% Xirallic® NXT M260-30 SW Leonis Gold

Green was more present this year, in very bright and intense deliveries, as well as coupled with a golden effect...

#### Styling NXT 21-17 Bushland Green

70.40% Xirallic® NXT M260-30 SW Leonis Gold

Curiously red was not the eye-catcher during this year's edition. Few vehicles displayed it, and when it was, it did not bring a lot of news, rather brightness and intensity.