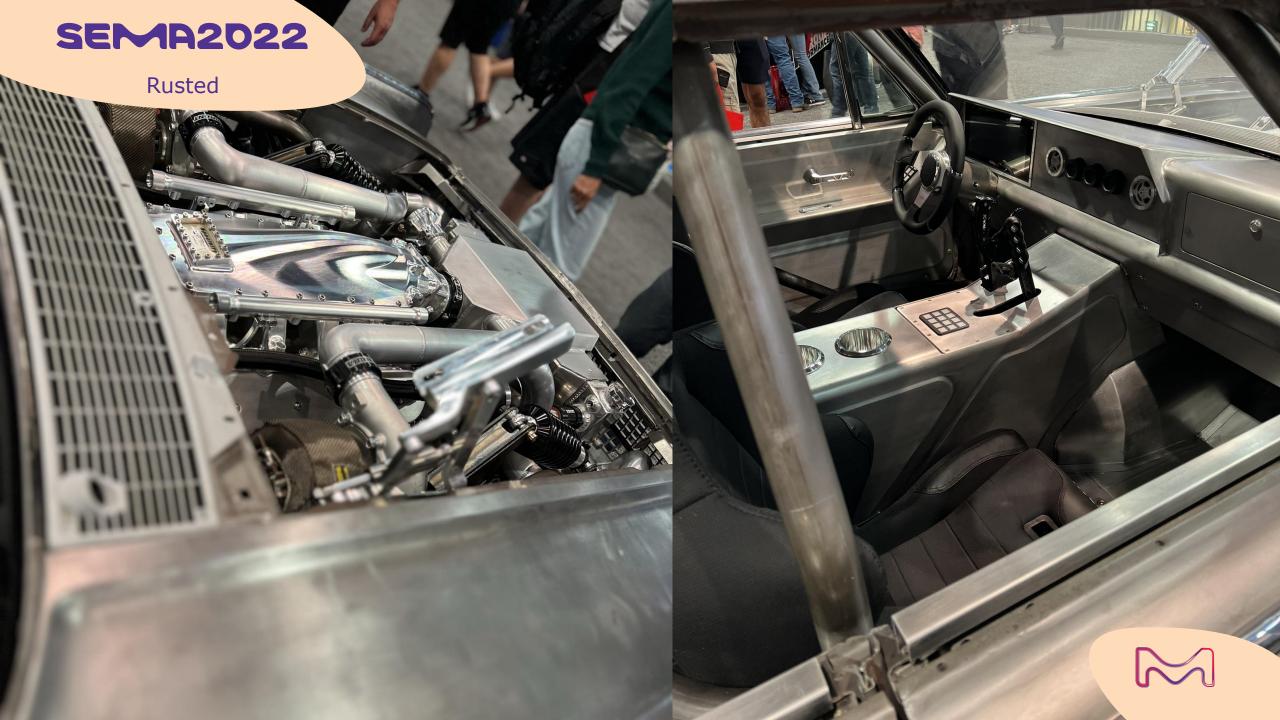

## color travel

Cracked and rusted metal aspects under protective topcoat (mate or high-gloss or even tainted) were trending during this year's edition.

This feature brings up signs of authenticity and proof of "real life". Randomness of the aspect is also a strong point, making every piece unique...

## Rusted

Chrome, aluminum or raw brushed metal aspects were still quite present this year, confirming a trend of "coating-skipping".

On one hand, it contributes to weight reduction, and on the other, it allows for the highlighting for structural metal parts, traditionally hidden by the coatings...