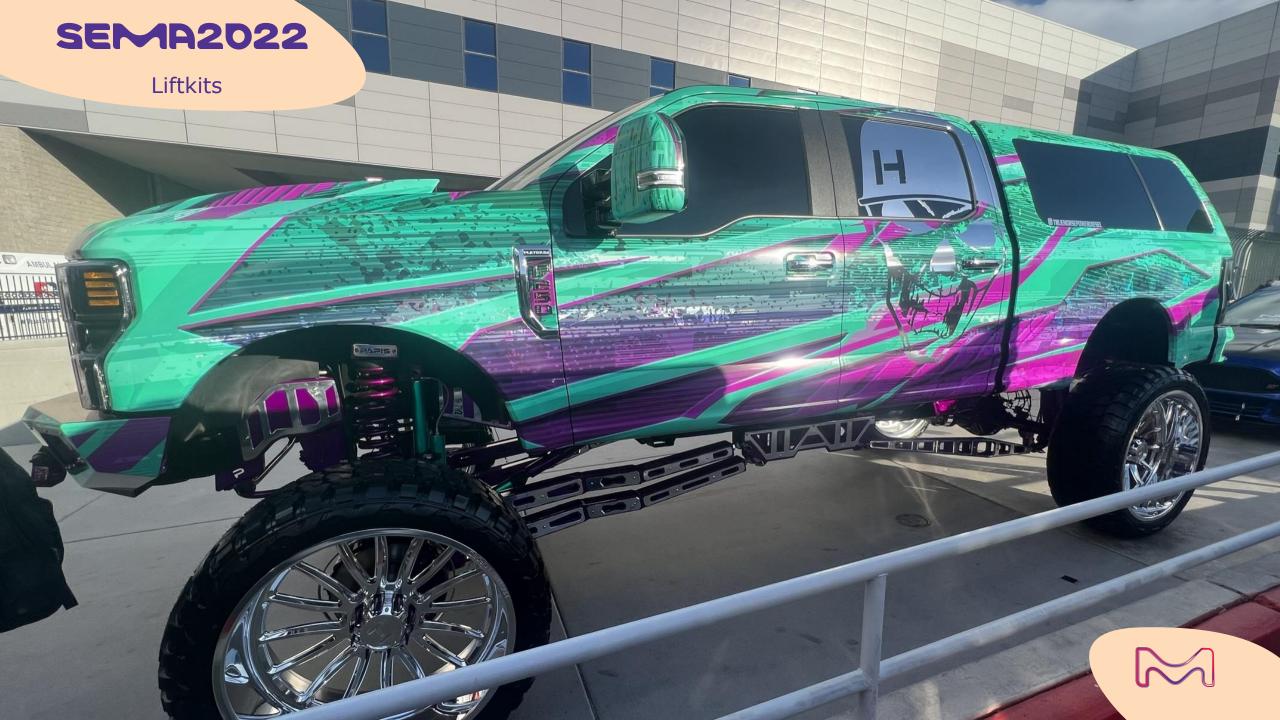

# ATV customization

Liftkits are also a traditional feature of the SEMA Show, creating real "outrageous" monster trucks.

This year, the selection showcases applications to regular trucks as well as to more unconventional cars and vintage pieces...

# liftkits