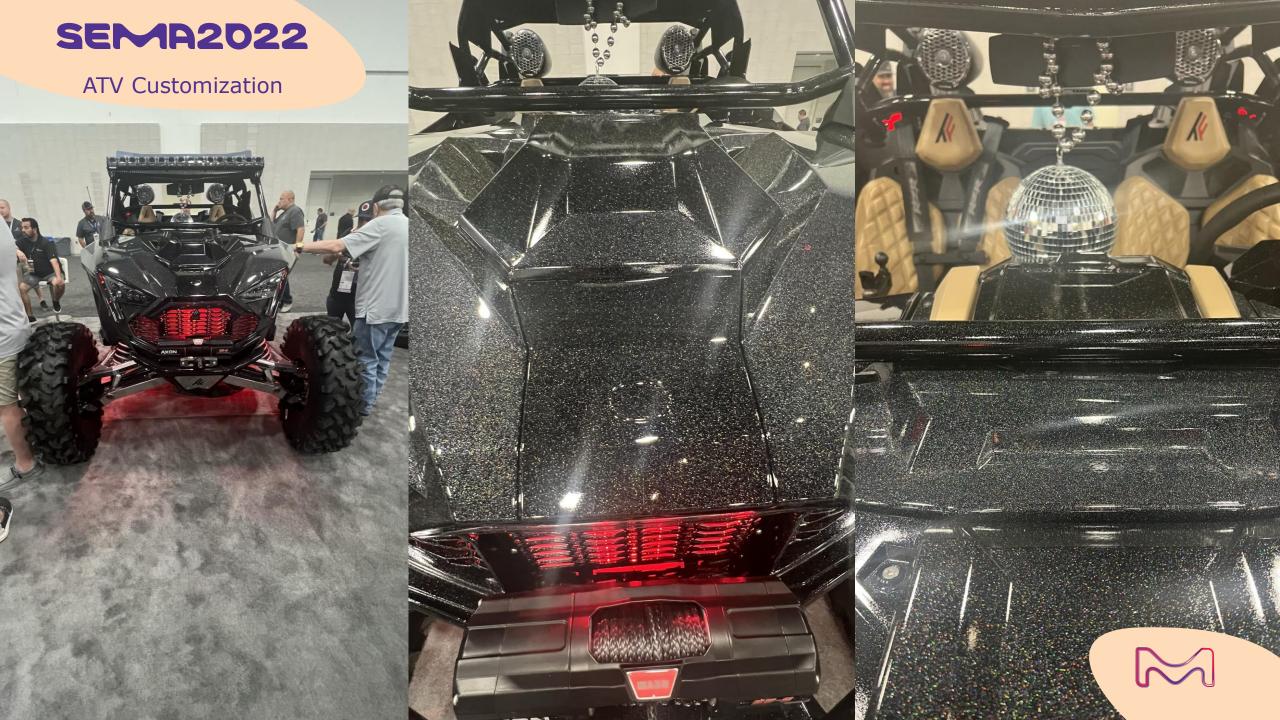

## colored wheels

Every year, ATVs are developing a stronger presence as leisure vehicles in North America. It is not surprising to see the customization of these vehicles increase in this sector.

Here is the "best in show" selection...

# ATV customization

Liftkits are also a traditional feature of the SEMA Show, creating real "outrageous" monster trucks.

This year, the selection showcases applications to regular trucks as well as to more unconventional cars and vintage pieces...