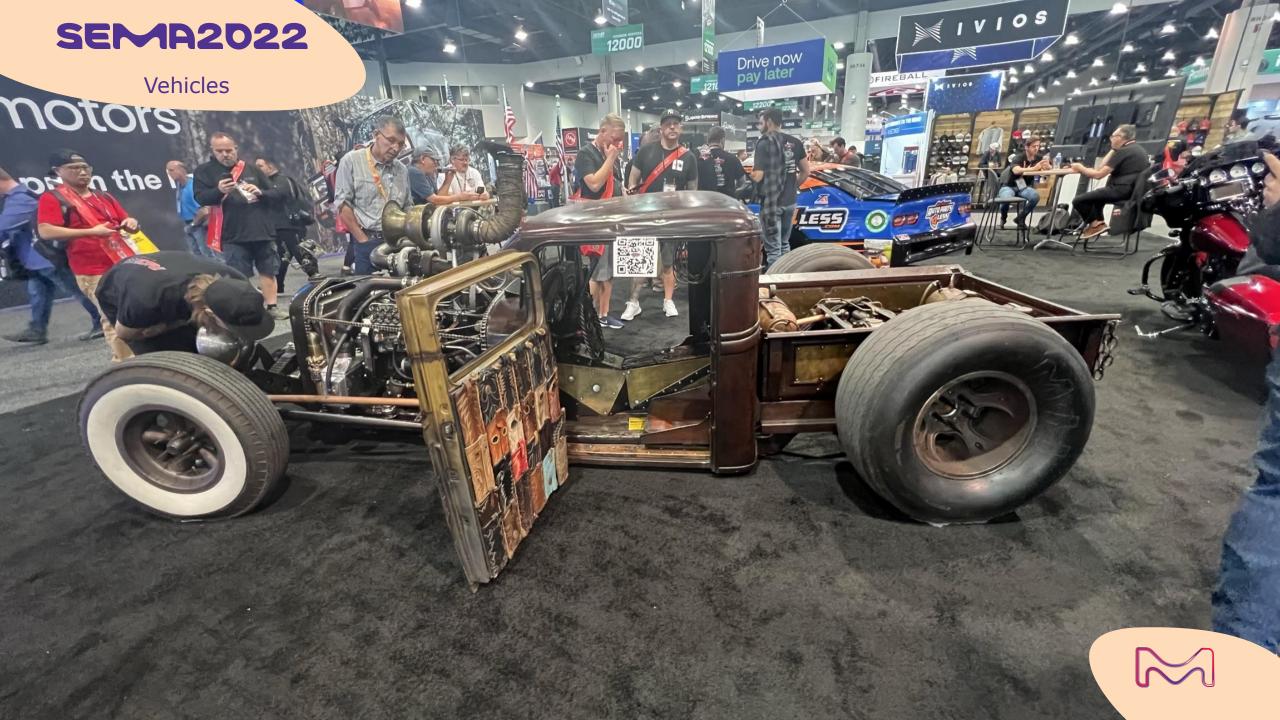

## colortravel wrapped Lamborghini

WelderUp is a famous car customization workshop located in Las Vegas, NV. They won fame through Discovery Channel's TV program "Vegas Rat Rods".

This extreme Rat Rod based on Ford mechanics and is displayed on a spare parts merchant's website is a good illustration of their very disruptive work...

More info:

https://www.welderup.com

## El chapo Ford Hotrod

This Huracan STO offers a complete flat black coated coverage and a complete preparation by supercar custom specialist Gintani...

More info:

https://www.gintani.com/