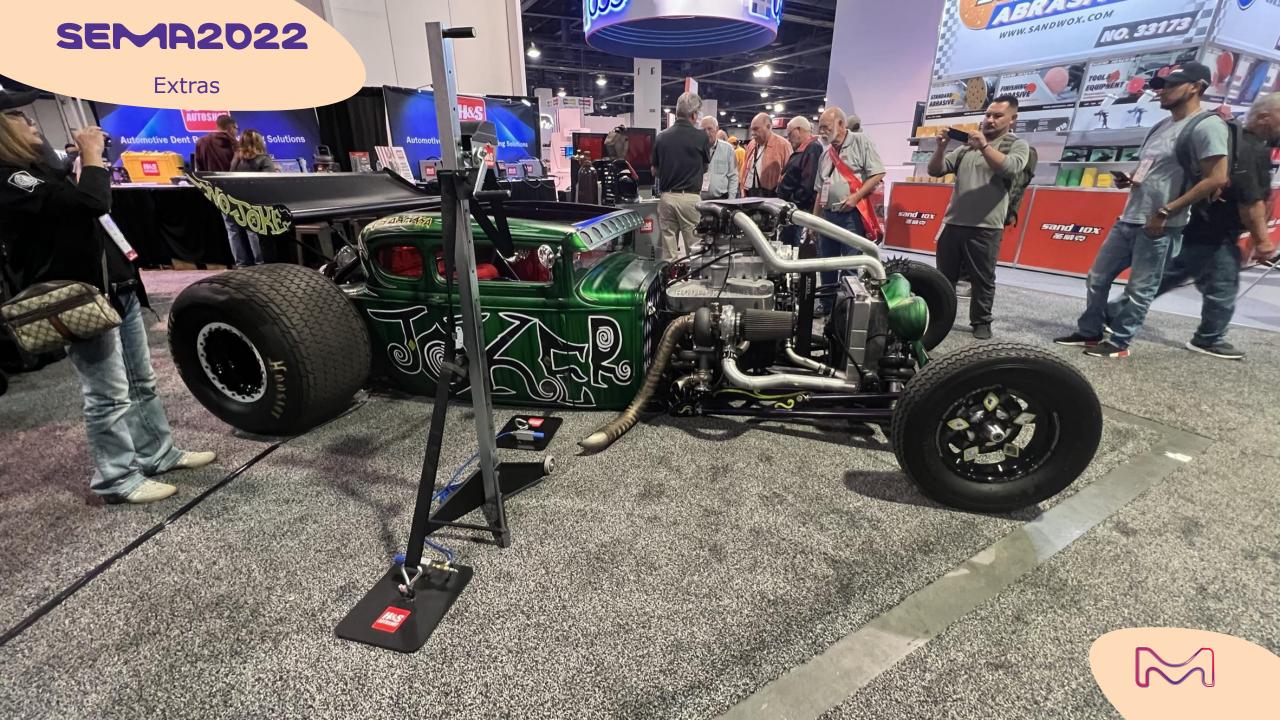

## colortravel wrapped Lamborghini

WelderUp is a famous car customization workshop located in Las Vegas, NV. They won fame through Discovery Channel's TV program "Vegas Rat Rods".

This extreme Rat Rod based on Ford mechanics and is displayed on a spare parts merchant's website is a good illustration of their very disruptive work...