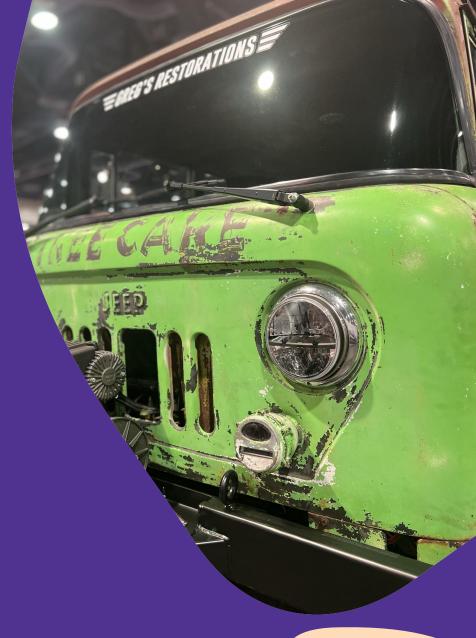

## Rugged Ford F-series

Back in the 60s, this Kaiser Jeep FC M677 was specifically designed for the Marines. This unit has been restored as an offroad campervan by Greg's Restorations, MA-based custom shop.

The original paint, in its original rusted state, has been preserved and protected by a mate clearcoat, providing an incredible visual...

More info:

https://www.gregsrestorations.com/

## Rugged Jeep M677 truck

Inspired by the iconic Rally version of the Porsche 911, this Baja was prepared by Russell Built. This custom shop has been created by ex-Singer fabricator and smashed the 2019 SEMA Show by presentation the Baja Porsche concept. This year they showcased the production version which can be yours for 135,000USD.