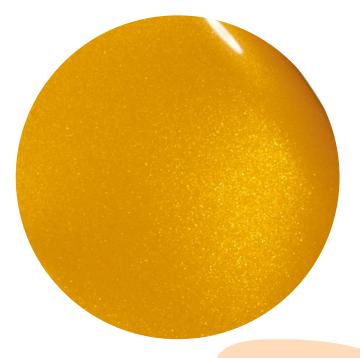

# Exploration case Sun Gold

### Styling NXT 21-14 Golden Splendor

63.08% Xirallic® NXT M260-30 SW Leonis Gold

Green was more present this year, in very bright and intense deliveries, as well as coupled with a golden effect...