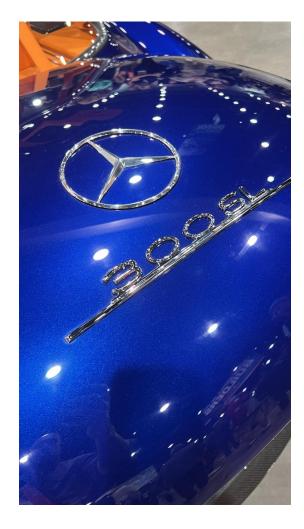

## real Metal

Blue is still the main trend this year, with a wide variety of aspects in the blue spectrum...

## SEMA2022

Blue