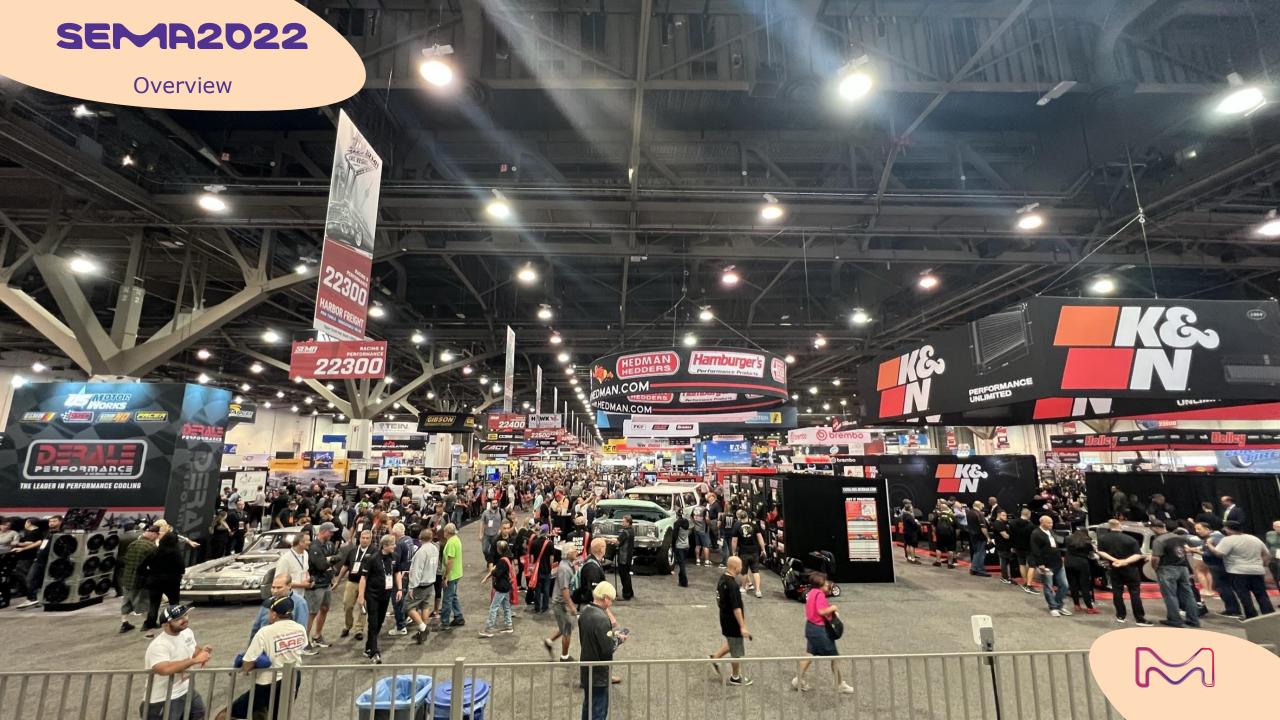

#### **SEMA Show 2022**

The SEMA Show is the premier automotive trade show in the world. This trade-only event enables specialty equipment manufacturers to debut new, innovative products, and connect with industry buyers from all over the world.

For many years, it has been considered as an exotic tuning event, however, it has been the stage for heavy trends launches for decades (i.e. matte finishes, superflakes...)

Organized by the Specialty Equipment Market Association, the SEMA Show could be considered as a "messy" but very relevant laboratory for automotive aesthetics innovations. The 2022 Edition, first real edition after the pandemic, took place from November 1st to 4<sup>th</sup> at the Las Vegas Convention Center, Las Vegas, NV.

# the fair

A very messy atmosphere, wrapping up accessories, special equipment, finishing materials, application suppliers, car customization and OEMs booths all together.

It definitely worths to **spend some time** in the halls, **digging up** to find accurate contents.