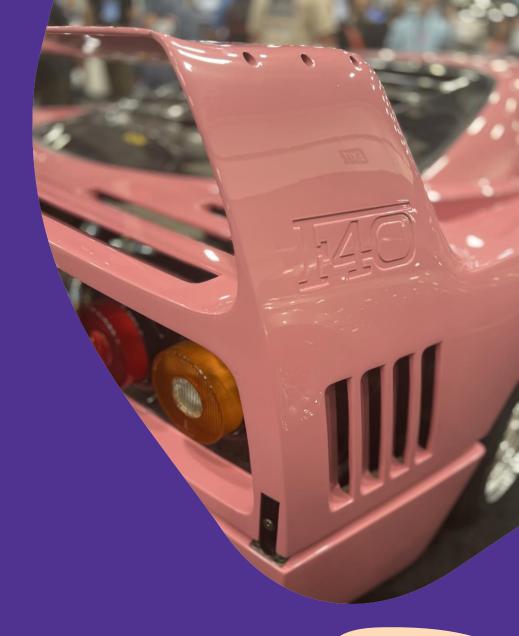

## The Midas touched chevy caprice classic

This Ferrari F40 is used by car wrapping film company Inozetek to showcase their products. Previously wrapped in pearlescent white, it has been transformed into this rosewater (baby) pink for the SEMA show 2022 by Irvinebased Boden Auto Haus workshop...

## Baby pink Ferrari F40

This very impressive custom is based on a 1957 Cadillac Seville Eldorado 2-door Coupe. It received a Chevrolet Performance LT4 E-ROD crate engine

The preparation was awesomely realized by The Block...