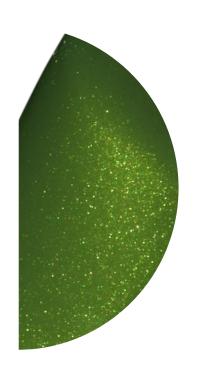

### Styling NXT 21-14 Golden Splendor

63.08% Xirallic® NXT M260-30 SW Leonis Gold

Green was more present this year, in very bright and intense deliveries, as well as coupled with a golden effect...