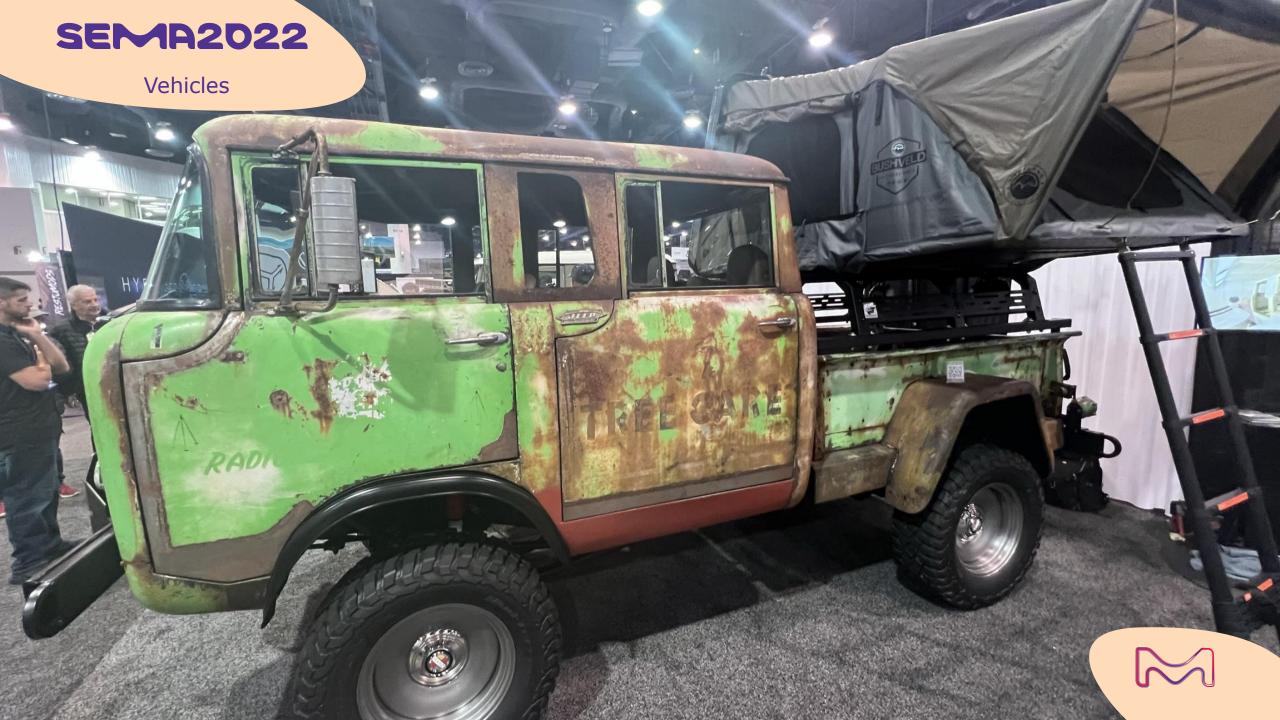

## Rugged Ford F-series

Back in the 60s, this Kaiser Jeep FC M677 was specifically designed for the Marines. This unit has been restored as an offroad campervan by Greg's Restorations, MA-based custom shop.

The original paint, in its original rusted state, has been preserved and protected by a mate clearcoat, providing an incredible visual...

More info:

https://www.gregsrestorations.com/

## Rugged Jeep M677 truck

Inspired by the iconic Rally version of the Porsche 911, this Baja was prepared by Russell Built. This custom shop has been created by ex-Singer fabricator and smashed the 2019 SEMA Show by presentation the Baja Porsche concept. This year they showcased the production version which can be yours for 135,000USD.