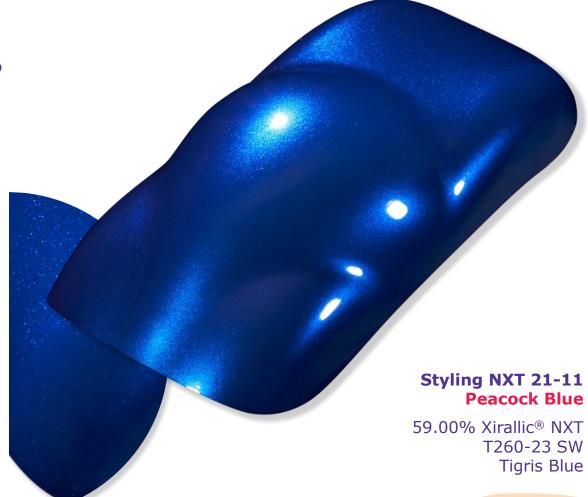

inted) were trending during this year's edition.

This feature brings up signs of authenticity and proof of "real life". Randomness of the aspect is also a strong point, making every piece unique...

## Rusted







Chrome, aluminum or raw brushed metal aspects were still quite present this year, confirming a trend of "coating-skipping".

On one hand, it contributes to weight reduction, and on the other, it allows for the highlighting for structural metal parts, traditionally hidden by the coatings...

## real Metal













Blue is still the main trend this year, with a wide variety of aspects in the blue spectrum...







## SEMA2022

Blue









### Illustrative case

#### **Eternal Blue**











### Illustrative case

#### **Blue Lotus**









#### **Peacock Blue**











### **Tropical Water Blue**









#### **Glass Beach Blue**







The color pink is gaining more presence and is being used as a color accent or as a fake solid on the vehicle. Mixed with gold to create rose gold it was used to highlight a selection of vintage custom models.

Beyond coatings applications, baby pink is appearing quite strong for premium car wrapping...



















# Exploration case Sunset Kiss

### Styling NXT 21-03 Sunset Kiss









Purple was another great surprise of this show, used plain or as a shade for both coatings and car wrapping application.

Some OEMs, such as Lexus, have already integrated it in their commercial ranges and in their booth. Some BMW premium M models were also on display on private booths...

# purple















### **Purp