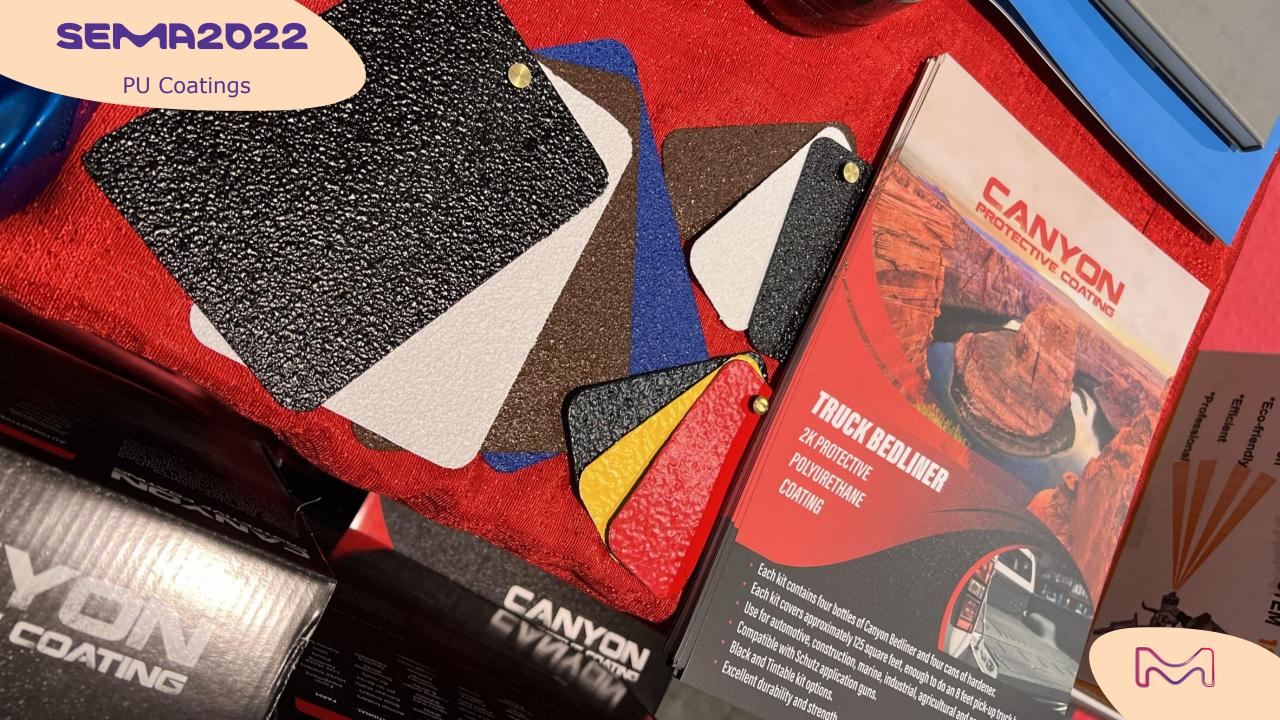

## **SEMA2022**

Car wrapping

PU coatings began to increase recently for protective truck bedding coverage, offering all-weather and shock resistance for more practicality.

The new trend is now to integrate colors and masking patterns, and to apply this spray-coating all over the bodywork, for an exclusive toughness and indestructible aspect.

## pu coatings

Even though the SEMA Show is the stage for custom wheels presentations, it also helped to identify in the past years trends that nowadays became mainstream (like diamond-cut finishes).

This year, colored wheel are trending, as shown in the forthcoming selection...