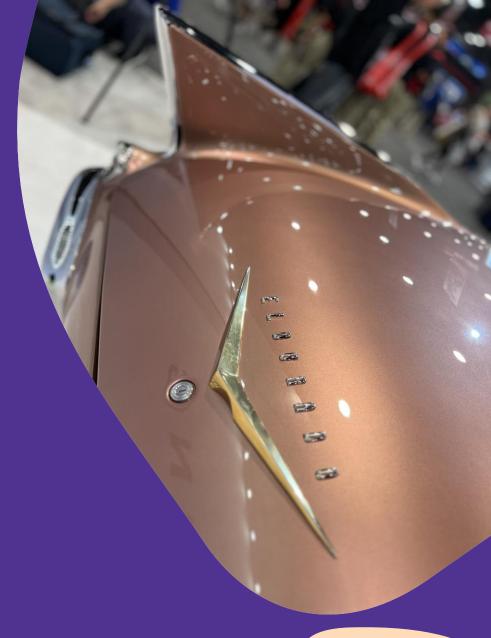

## Baby pink Ferrari F40

This very impressive custom is based on a 1957 Cadillac Seville Eldorado 2-door Coupe. It received a Chevrolet Performance LT4 E-ROD crate engine

The preparation was awesomely realized by The Block...

More info:

https://www.theblock.com/article/2022/ november/rosie-part-iii--the-completevision.html

### Rose Gold cadillac seville Eldorado

This vintage Ford Bronco has been prepared by Austin-based workshop HellaBadBroncos.

Its eye-catching exterior cracked and rusted finish, just protected by a high-gloss topcoat, is simply astonishing...