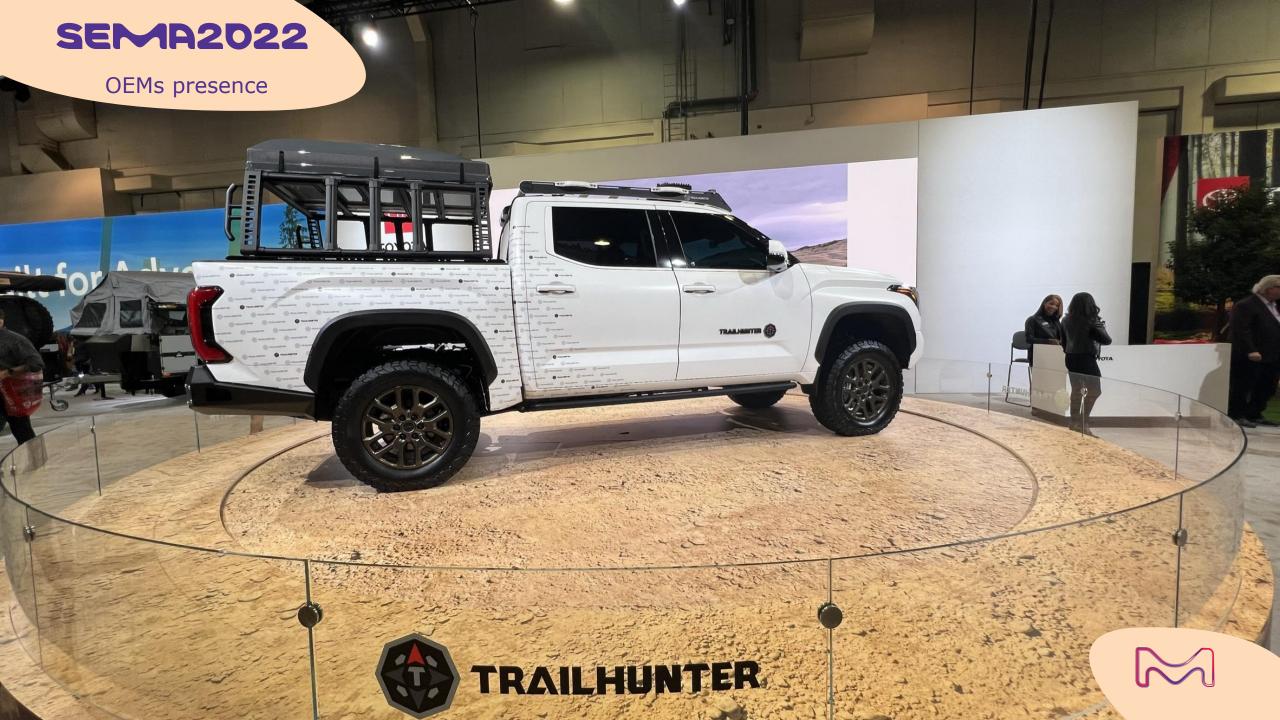

#### **SEMA Show 2022**

The SEMA Show is the premier automotive trade show in the world. This trade-only event enables specialty equipment manufacturers to debut new, innovative products, and connect with industry buyers from all over the world.

For many years, it has been considered as an exotic tuning event, however, it has been the stage for heavy trends launches for decades (i.e. matte finishes, superflakes...)

Organized by the Specialty Equipment Market Association, the SEMA Show could be considered as a "messy" but very relevant laboratory for automotive aesthetics innovations. The 2022 Edition, first real edition after the pandemic, took place from November 1st to 4<sup>th</sup> at the Las Vegas Convention Center, Las Vegas, NV.

# the fair

A very messy atmosphere, wrapping up accessories, special equipment, finishing materials, application suppliers, car customization and OEMs booths all together.

It definitely worths to **spend some time** in the halls, **digging up** to find accurate contents.