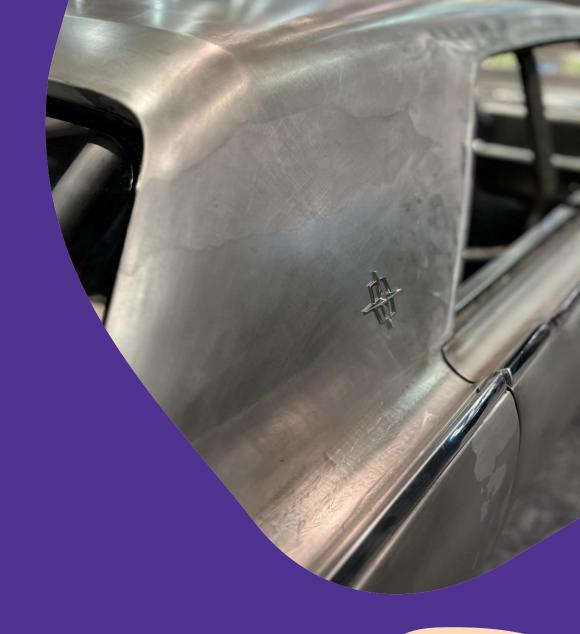

## Rusted

Chrome, aluminum or raw brushed metal aspects were still quite present this year, confirming a trend of "coating-skipping".

On one hand, it contributes to weight reduction, and on the other, it allows for the highlighting for structural metal parts, traditionally hidden by the coatings...