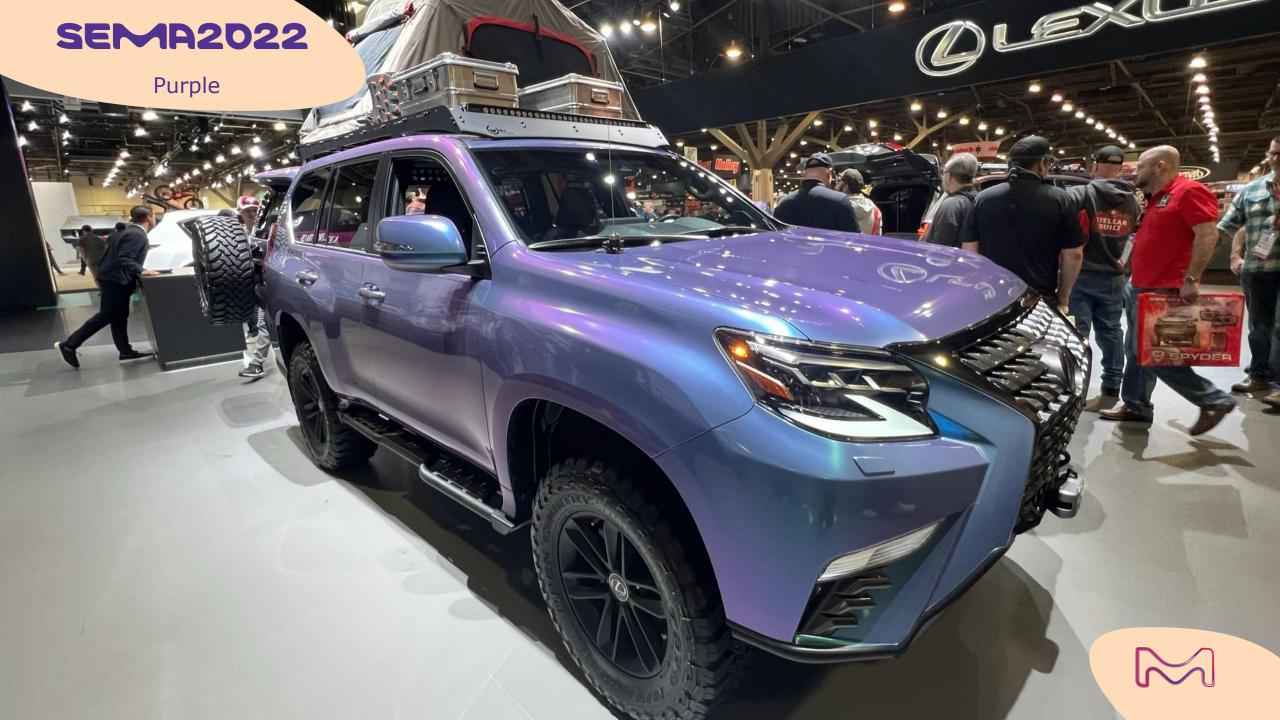

### Styling NXT 21-03 Sunset Kiss

Purple was another great surprise of this show, used plain or as a shade for both coatings and car wrapping application.

Some OEMs, such as Lexus, have already integrated it in their commercial ranges and in their booth. Some BMW premium M models were also on display on private booths...

# purple