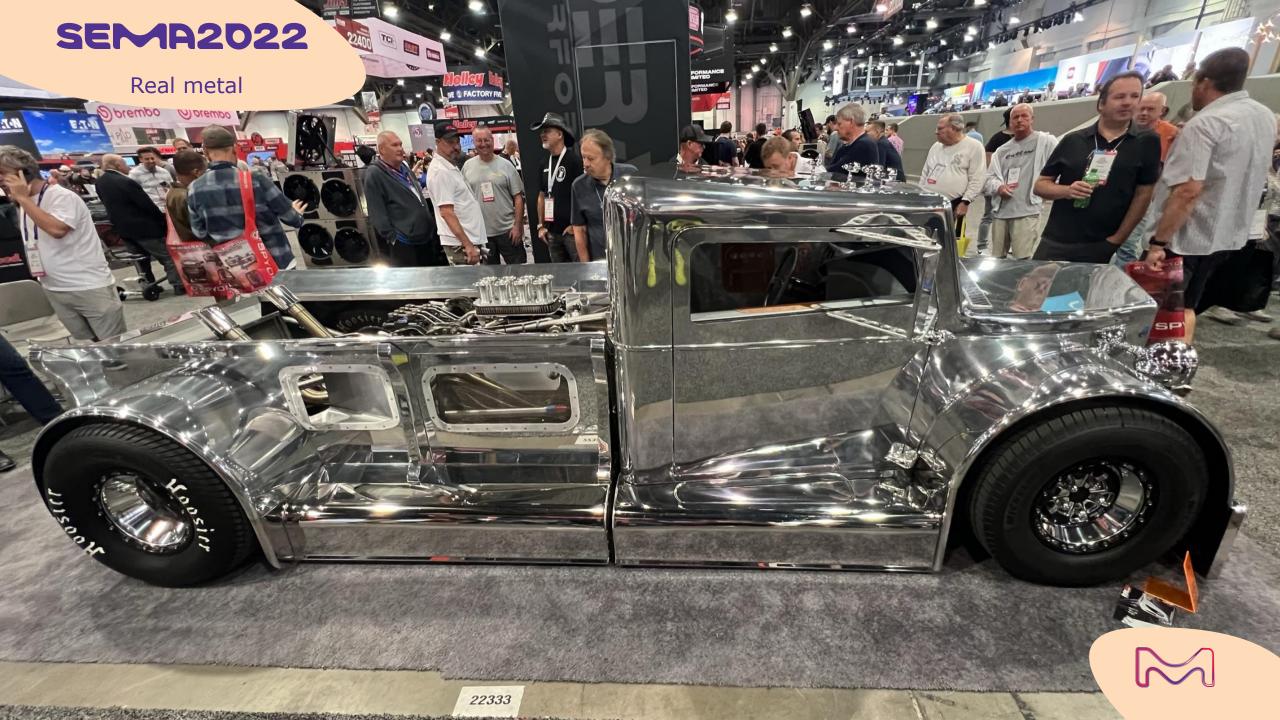

## Rusted

Chrome, aluminum or raw brushed metal aspects were still quite present this year, confirming a trend of "coating-skipping".

On one hand, it contributes to weight reduction, and on the other, it allows for the highlighting for structural metal parts, traditionally hidden by the coatings...