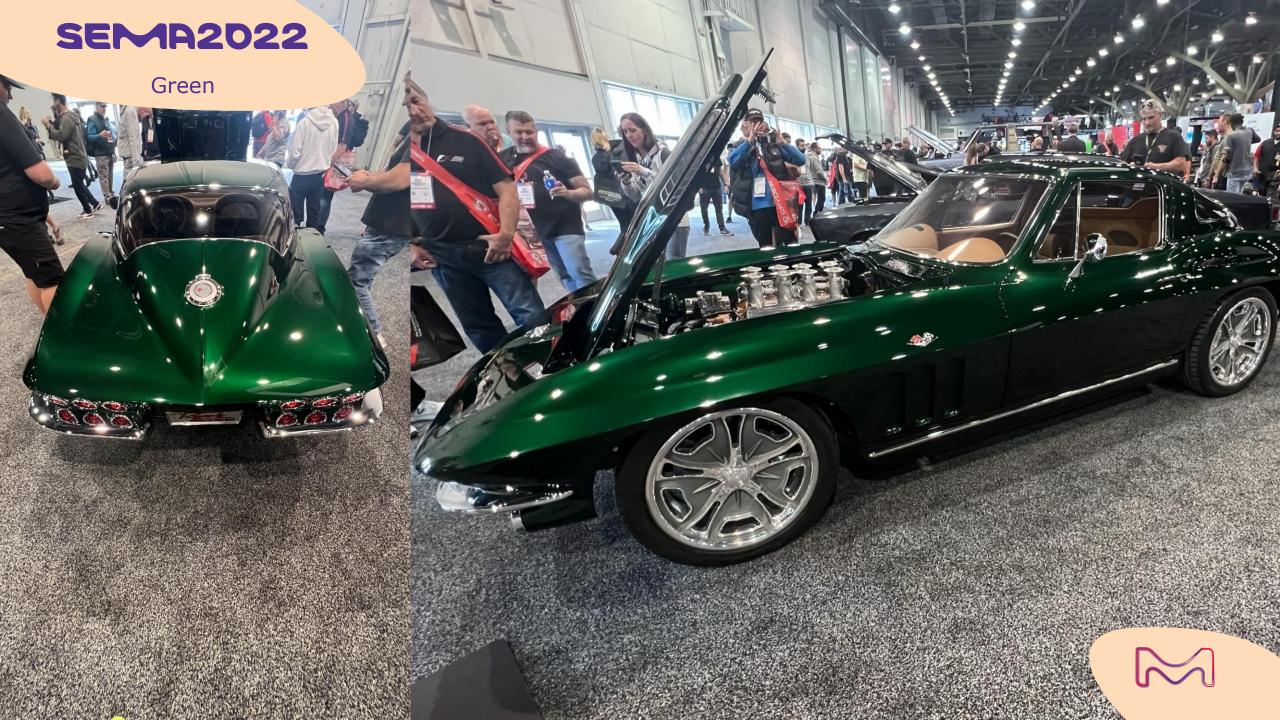

### Styling NXT 21-14 Golden Splendor

63.08% Xirallic® NXT M260-30 SW Leonis Gold

Green was more present this year, in very bright and intense deliveries, as well as coupled with a golden effect...

# GLGGU

#### **Backlit Green**

#### Styling NXT 21-17 Bushland Green

70.40% Xirallic® NXT M260-30 SW Leonis Gold

Curiously red was not the eye-catcher during this year's edition. Few vehicles displayed it, and when it was, it did not bring a lot of news, rather brightness and intensity.