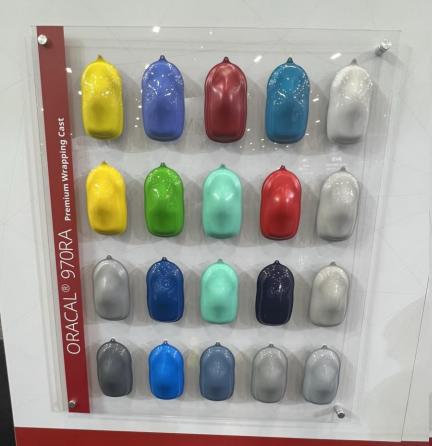

## powder coatings

Car wrapping materials and application demos are the norm at the SEMA Show.

Plaid and random aspects are appearing. Color travel effects are in high-demand.

Chrome-based-like and anodized finished are part of the new trend.

Vinyl wrapping spray is also becoming a new reality...

## car wrapping