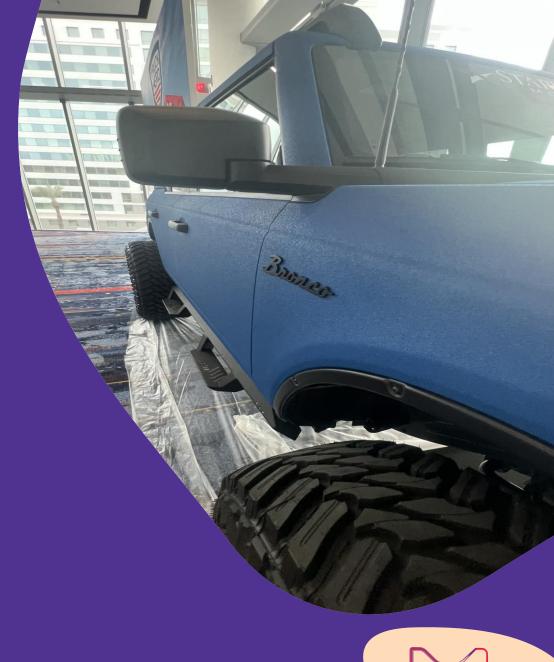

### zoivi

This eye-catching Ford Bronco received a full PU spray coating and a special customization from Starwood motors...

More info:

https://www.starwoodmotors.com/lamb
orghini-blue-eleos-ford-bronco/