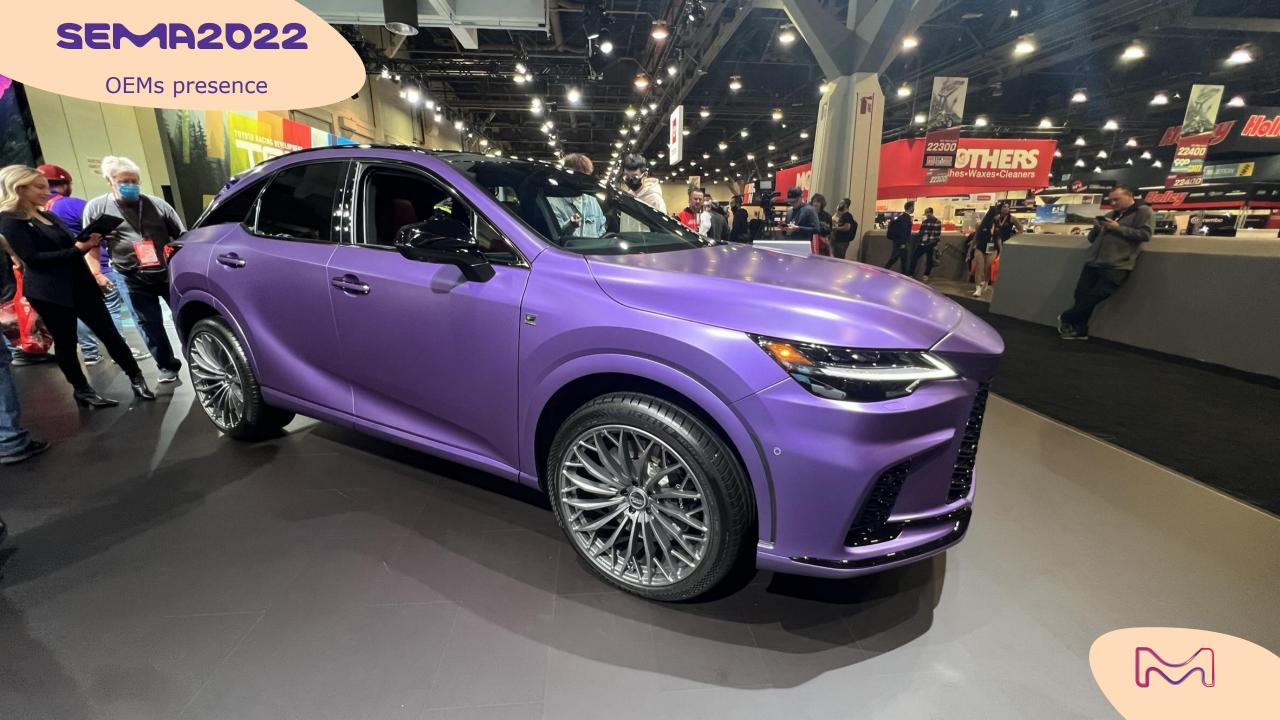

### Styling NXT 21-03 Sunset Kiss

Purple was another great surprise of this show, used plain or as a shade for both coatings and car wrapping application.

Some OEMs, such as Lexus, have already integrated it in their commercial ranges and in their booth. Some BMW premium M models were also on display on private booths...