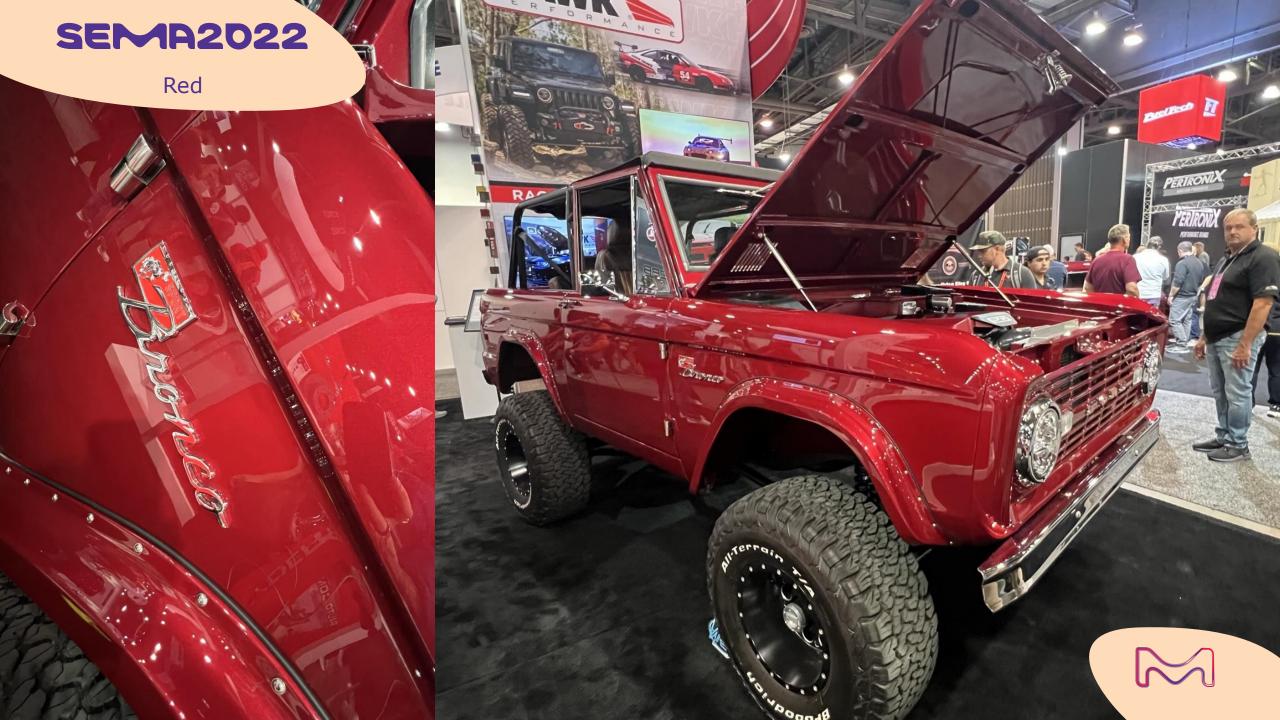

### zoivi

This eye-catching Ford Bronco received a full PU spray coating and a special customization from Starwood motors...

More info:

https://www.starwoodmotors.com/lamb
orghini-blue-eleos-ford-bronco/

## pu Blue Ford Bronco

Cement grey is quite trendy nowadays on regular SUVs, so it is quite normal to see it applied to vintage vehicles, by customization specialists.

No further information on that vehicle...