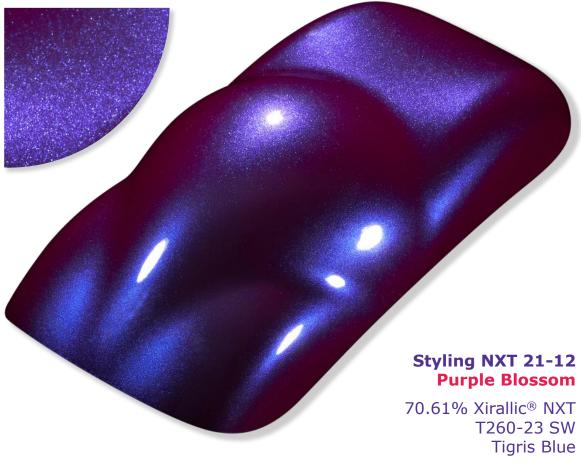

al Water Blue**









#### **Glass Beach Blue**







The color pink is gaining more presence and is being used as a color accent or as a fake solid on the vehicle. Mixed with gold to create rose gold it was used to highlight a selection of vintage custom models.

Beyond coatings applications, baby pink is appearing quite strong for premium car wrapping...



















# Exploration case Sunset Kiss

### Styling NXT 21-03 Sunset Kiss









Purple was another great surprise of this show, used plain or as a shade for both coatings and car wrapping application.

Some OEMs, such as Lexus, have already integrated it in their commercial ranges and in their booth. Some BMW premium M models were also on display on private booths...

# purple















### **Purple Blossom**











### **Light Cloud**







# Exploration case Nightfall Purple



#### Styling NXT 21-05 Nightfall Purple

71.34% Xirallic® NXT F260-51 SW Cougar Red



# Exploration case Purple Rocks







### Styling NXT 21-06 Purple Rocks

56.04% Xirallic® NXT F260-51 SW Cougar Red



Gold is still present, however, in a less obvious, less yellowish, more modern way.

If used in a more traditional way, it would incorporate bigger visible flakes...

blos









### **Lioness Beige**









# Exploration case Sun Gold

















### Styling NXT 21-14 Golden Splendor

63.08% Xirallic® NXT M260-30 SW Leonis Gold



Green was more present this year, in very bright and intense deliveries, as well as coupled with a golden effect...

# GLGGU











#### **Backlit Green**

















#