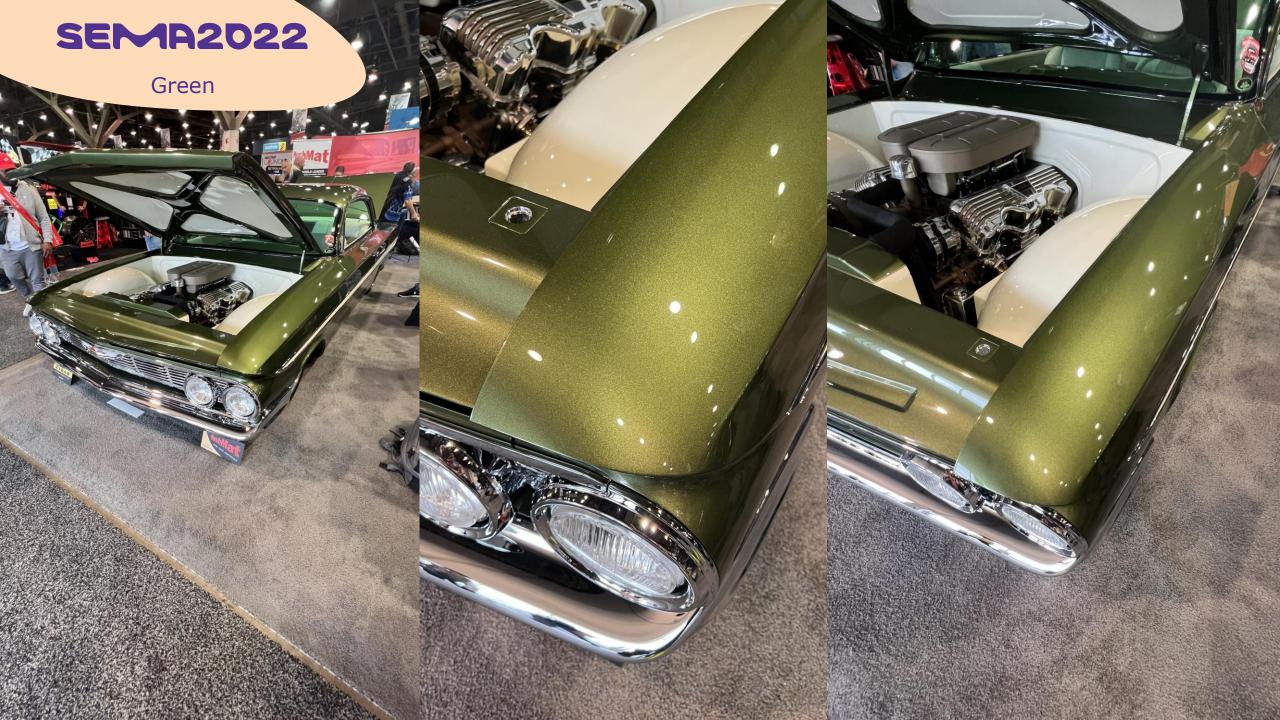

### Styling NXT 21-14 Golden Splendor

63.08% Xirallic® NXT M260-30 SW Leonis Gold

Green was more present this year, in very bright and intense deliveries, as well as coupled with a golden effect...

# GLGGU

#### **Backlit Green**

#### Styling NXT 21-17 Bushland Green

70.40% Xirallic® NXT M260-30 SW Leonis Gold

Curiously red was not the eye-catcher during this year's edition. Few vehicles displayed it, and when it was, it did not bring a lot of news, rather brightness and intensity.