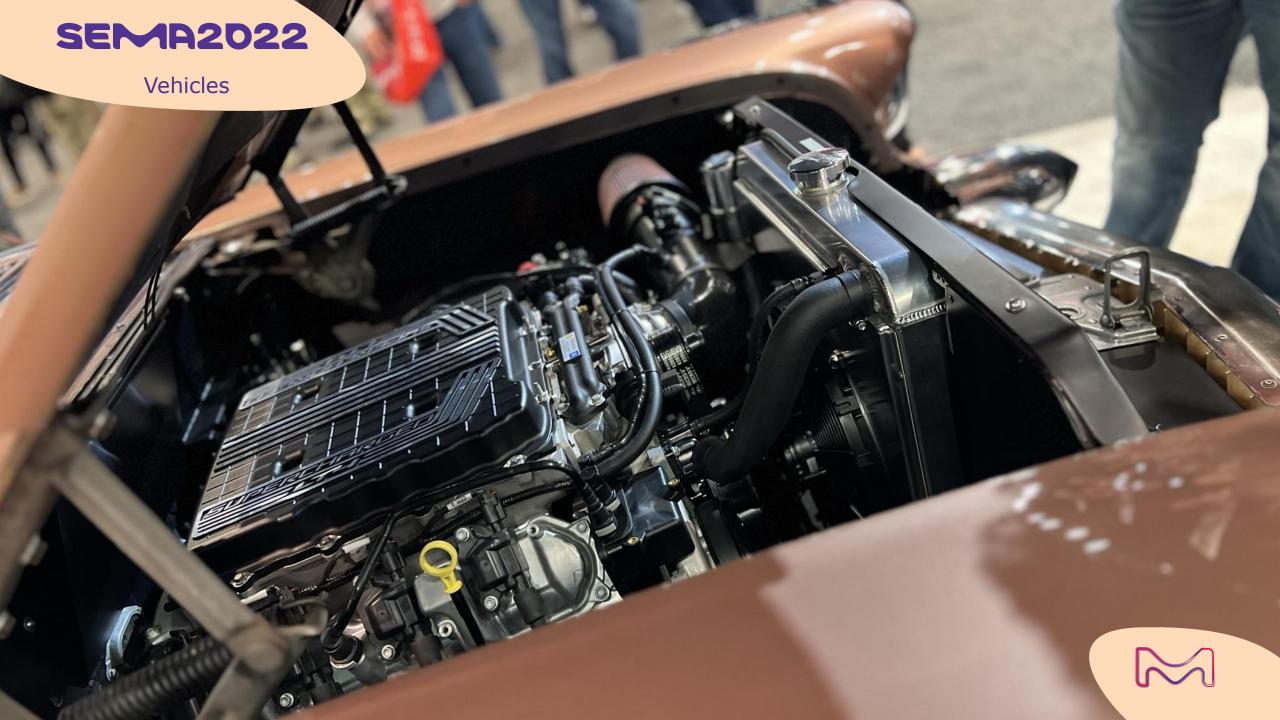

## Baby pink Ferrari F40

This very impressive custom is based on a 1957 Cadillac Seville Eldorado 2-door Coupe. It received a Chevrolet Performance LT4 E-ROD crate engine

The preparation was awesomely realized by The Block...

More info:

https://www.theblock.com/article/2022/ november/rosie-part-iii--the-completevision.html

### Rose Gold cadillac seville Eldorado

This vintage Ford Bronco has been prepared by Austin-based workshop HellaBadBroncos.

Its eye-catching exterior cracked and rusted finish, just protected by a high-gloss topcoat, is simply astonishing...