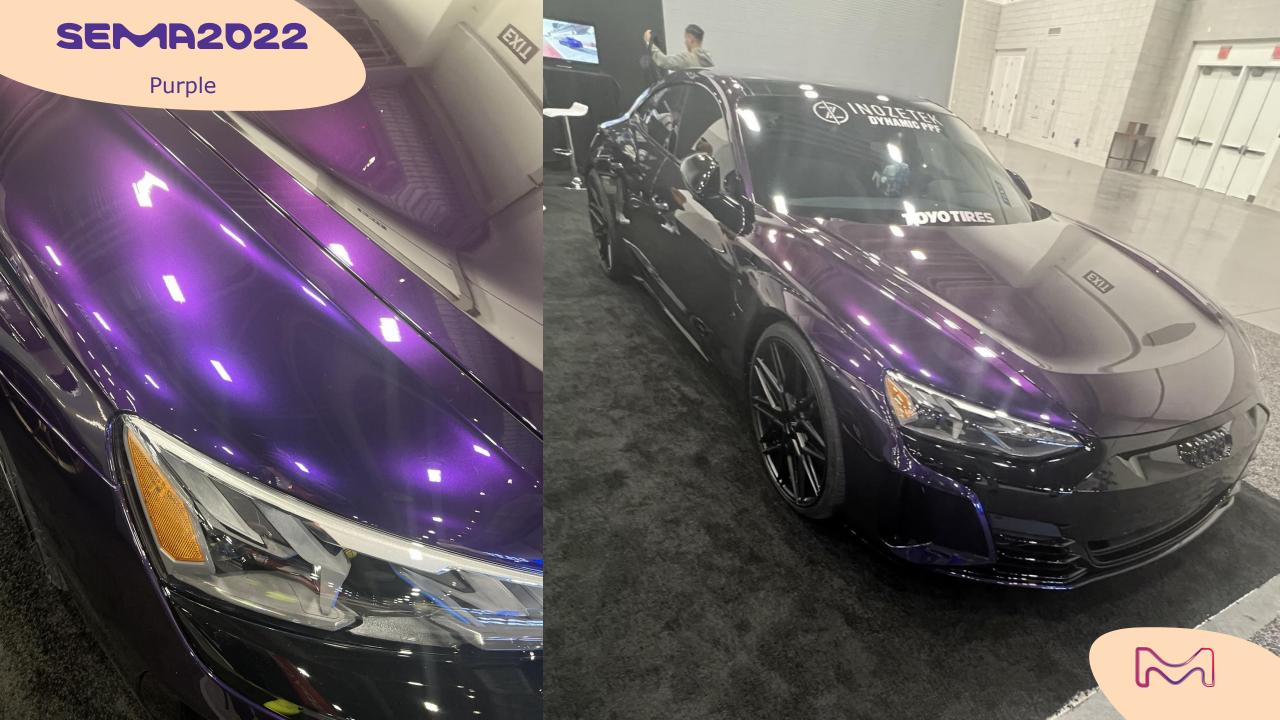

### Styling NXT 21-03 Sunset Kiss

Purple was another great surprise of this show, used plain or as a shade for both coatings and car wrapping application.

Some OEMs, such as Lexus, have already integrated it in their commercial ranges and in their booth. Some BMW premium M models were also on display on private booths...

# purple