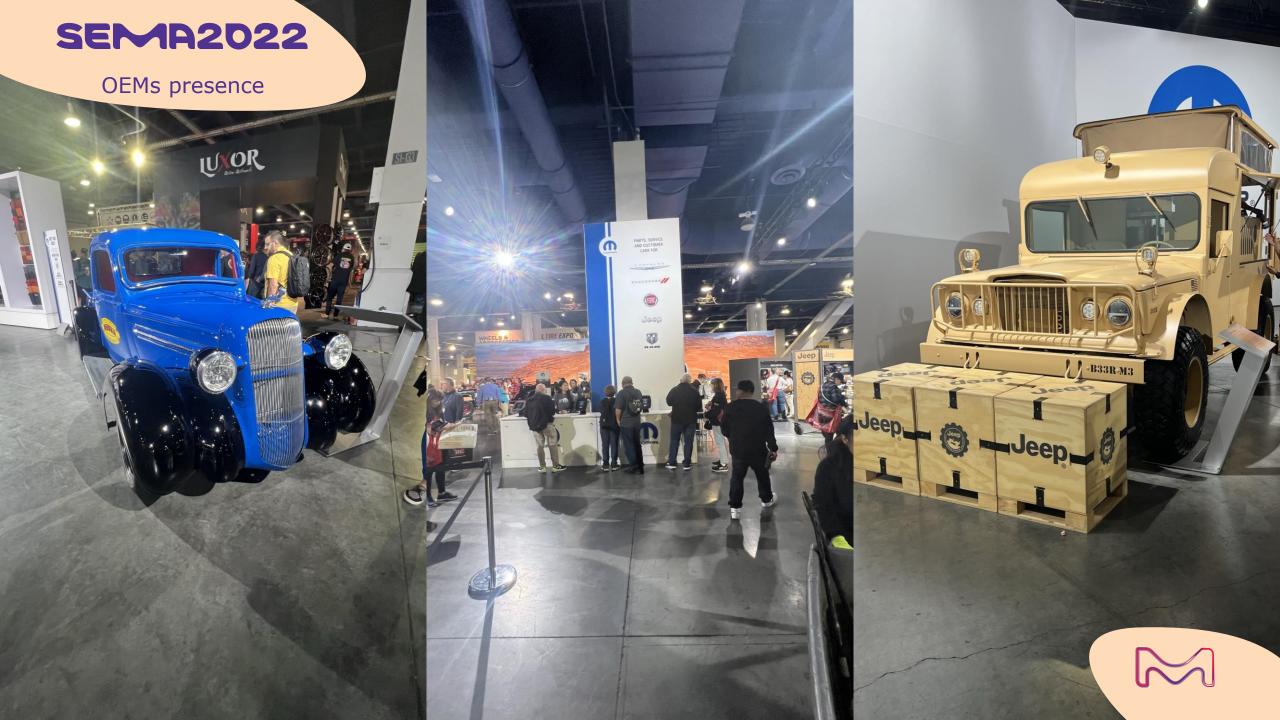

# the fair

A very messy atmosphere, wrapping up accessories, special equipment, finishing materials, application suppliers, car customization and OEMs booths all together.

It definitely worths to **spend some time** in the halls, **digging up** to find accurate contents.