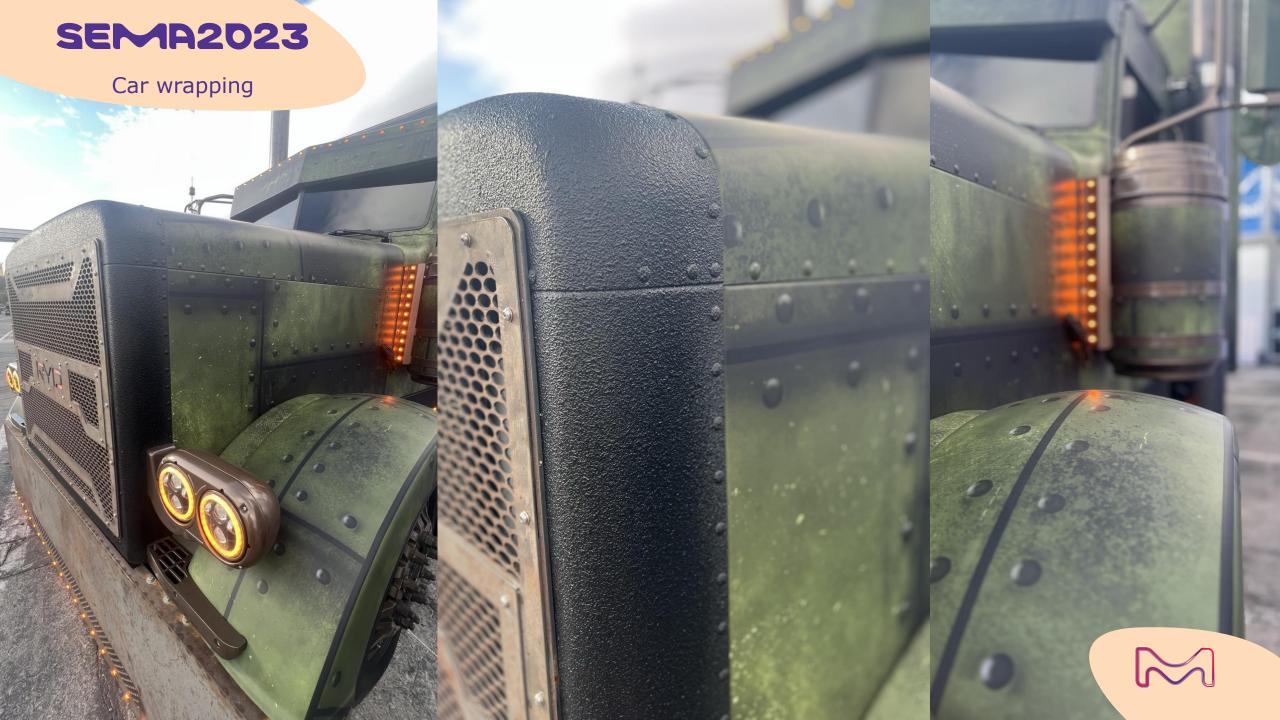

## color travel

Cracked and rusted metal aspects under protective topcoat (mate or high-gloss or even tainted) were trending during this year's edition.

This feature brings up signs of authenticity and proof of "real life". Randomness of the aspect is also a strong point, making every piece unique...

## Rusted

Chrome, aluminum or raw brushed metal aspects were still quite present this year, confirming a trend of "coating-skipping".

On one hand, it contributes to weight reduction, and on the other, it allows for the highlighting for structural metal parts, traditionally hidden by the coatings...