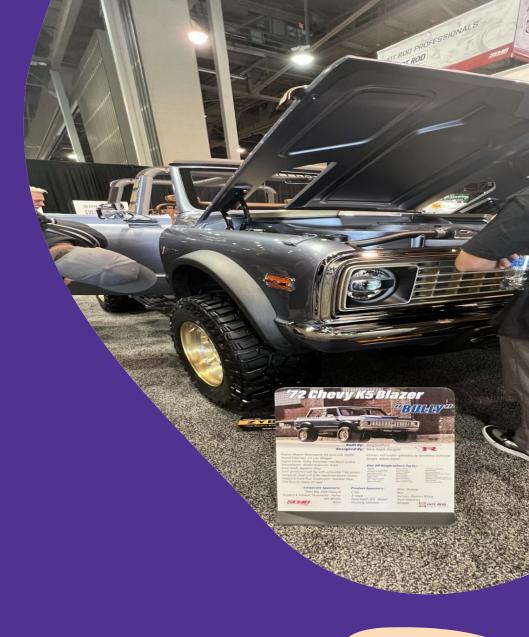

### chevrolet Lucille

This 1972 K5 Chevrolet Blazer now offers 1200hp.

It has been prepared by Ringbrothers and offers an exclusive floating seating design theme for its interior...

#### More info:

https://www.motorauthority.com/news/ 1137717 ringbrothers-1972-chevroletk5-blazer-bully-brawls-with-1-200-hp