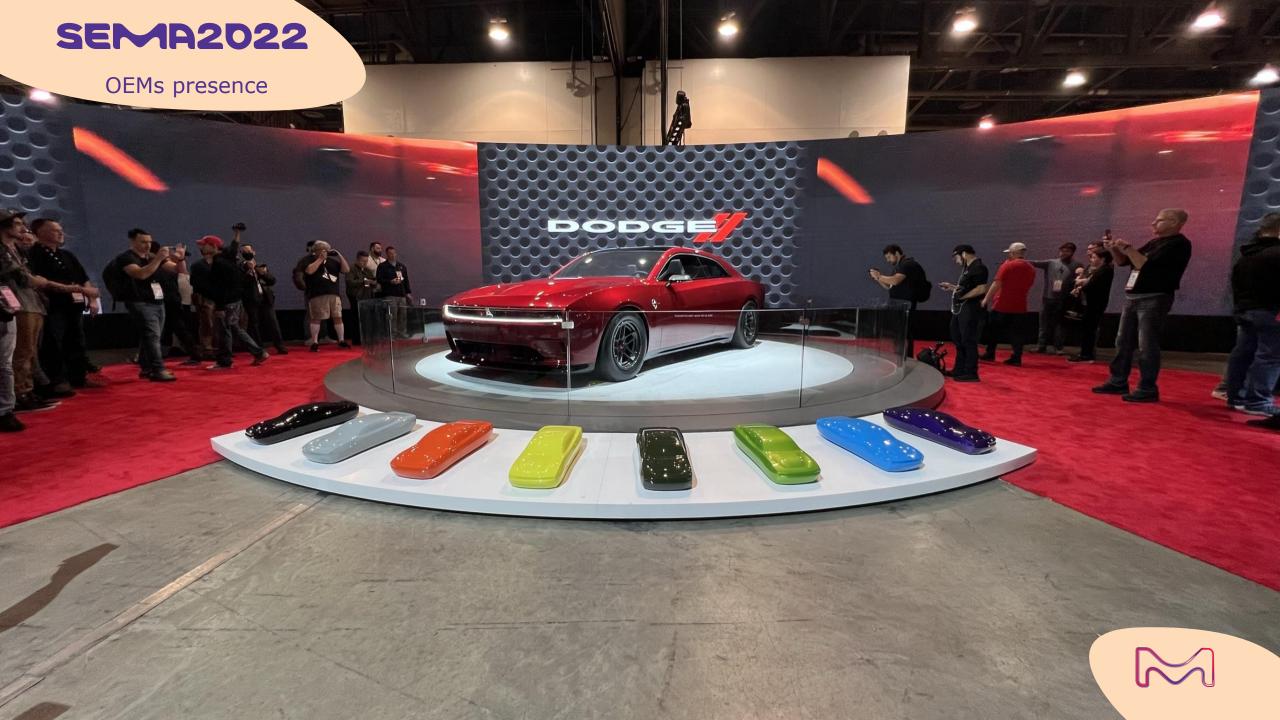

## pu coatings

Even though the SEMA Show is the stage for custom wheels presentations, it also helped to identify in the past years trends that nowadays became mainstream (like diamond-cut finishes).

This year, colored wheel are trending, as shown in the forthcoming selection...

## colored wheels

Every year, ATVs are developing a stronger presence as leisure vehicles in North America. It is not surprising to see the customization of these vehicles increase in this sector.

Here is the "best in show" selection...