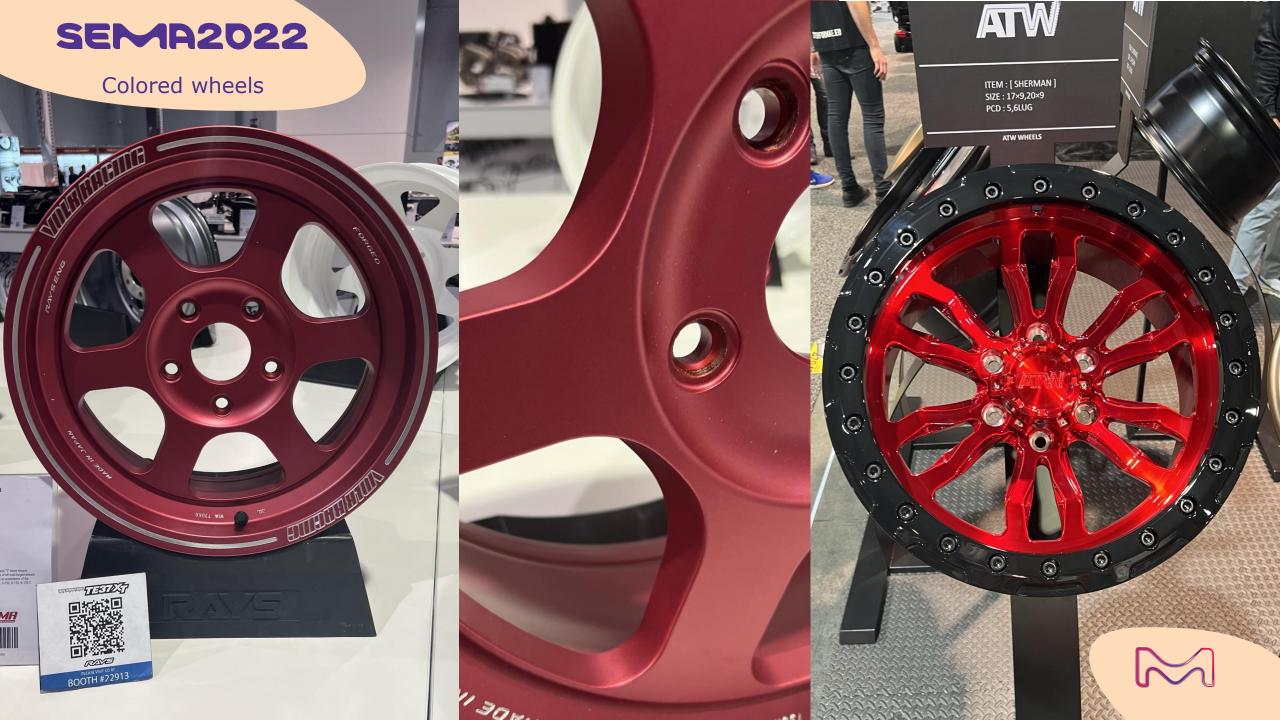

## pu coatings

Even though the SEMA Show is the stage for custom wheels presentations, it also helped to identify in the past years trends that nowadays became mainstream (like diamond-cut finishes).

This year, colored wheel are trending, as shown in the forthcoming selection...

## colored wheels

Every year, ATVs are developing a stronger presence as leisure vehicles in North America. It is not surprising to see the customization of these vehicles increase in this sector.

Here is the "best in show" selection...