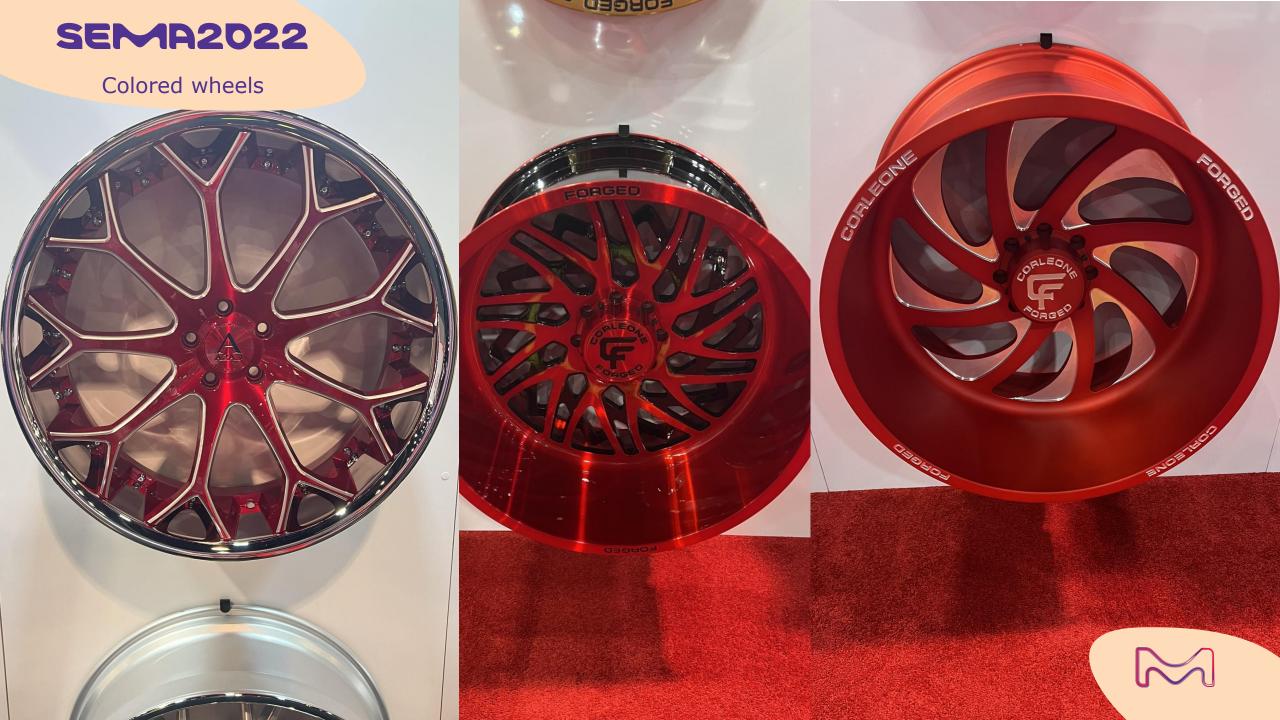

## pu coatings

Even though the SEMA Show is the stage for custom wheels presentations, it also helped to identify in the past years trends that nowadays became mainstream (like diamond-cut finishes).

This year, colored wheel are trending, as shown in the forthcoming selection...

## colored wheels

Every year, ATVs are developing a stronger presence as leisure vehicles in North America. It is not surprising to see the customization of these vehicles increase in this sector.

Here is the "best in show" selection...