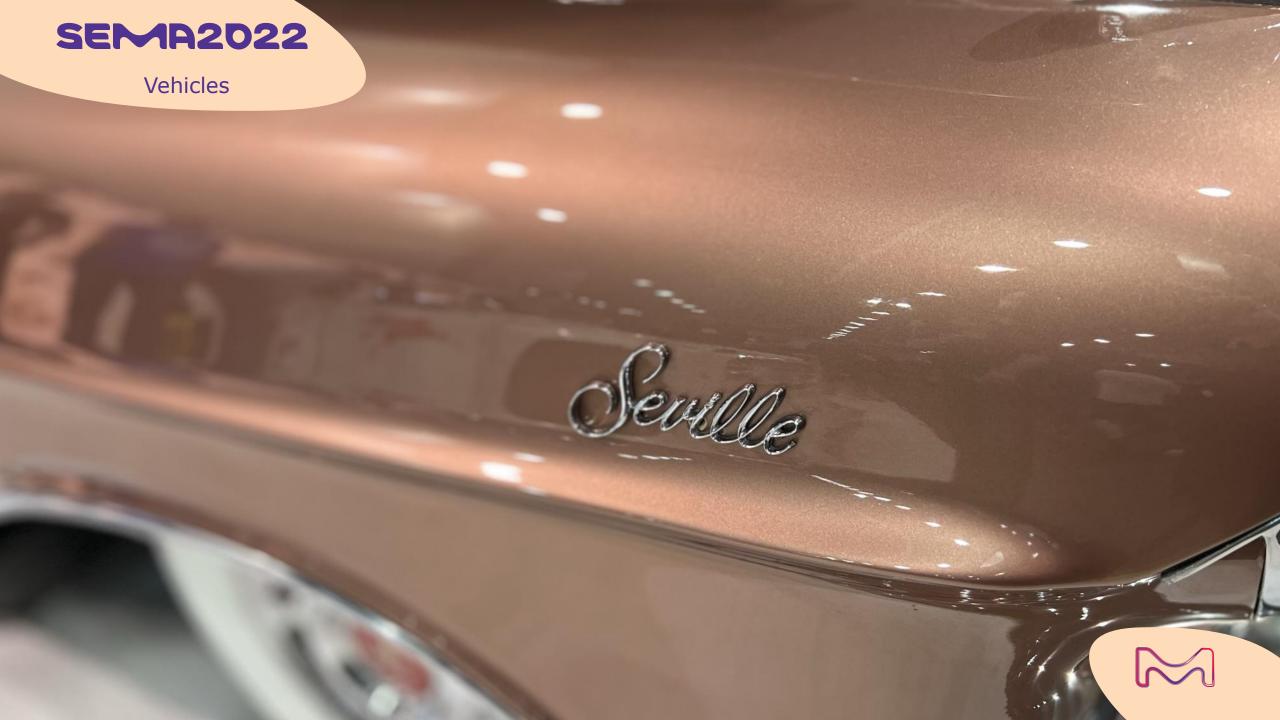

## Baby pink Ferrari F40

This very impressive custom is based on a 1957 Cadillac Seville Eldorado 2-door Coupe. It received a Chevrolet Performance LT4 E-ROD crate engine

The preparation was awesomely realized by The Block...

More info:

https://www.theblock.com/article/2022/ november/rosie-part-iii--the-completevision.html

### Rose Gold cadillac seville Eldorado

This vintage Ford Bronco has been prepared by Austin-based workshop HellaBadBroncos.

Its eye-catching exterior cracked and rusted finish, just protected by a high-gloss topcoat, is simply astonishing...