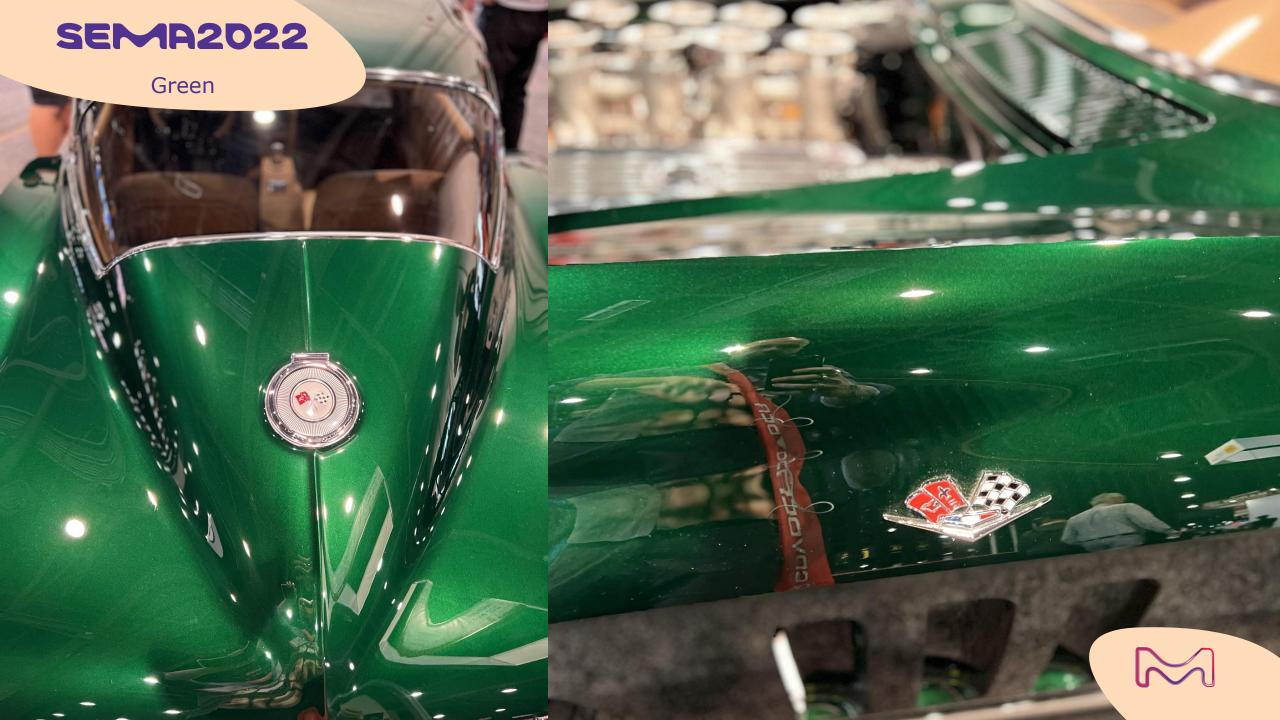

### Styling NXT 21-14 Golden Splendor

63.08% Xirallic® NXT M260-30 SW Leonis Gold

Green was more present this year, in very bright and intense deliveries, as well as coupled with a golden effect...

# GLGGU

#### **Backlit Green**

#### Styling NXT 21-17 Bushland Green

70.40% Xirallic® NXT M260-30 SW Leonis Gold

Curiously red was not the eye-catcher during this year's edition. Few vehicles displayed it, and when it was, it did not bring a lot of news, rather brightness and intensity.