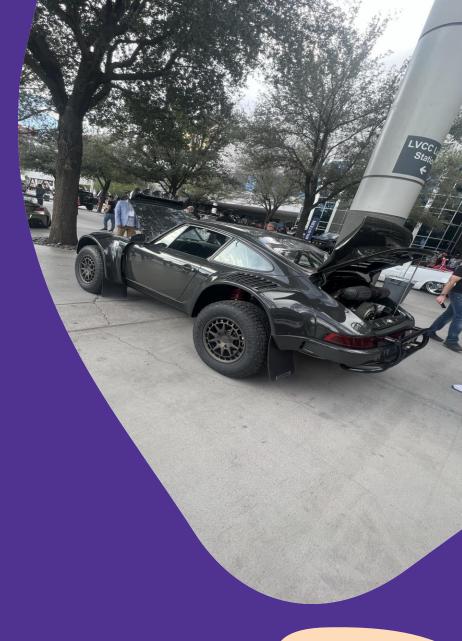

## Rugged Jeep M677 truck

Inspired by the iconic Rally version of the Porsche 911, this Baja was prepared by Russell Built. This custom shop has been created by ex-Singer fabricator and smashed the 2019 SEMA Show by presentation the Baja Porsche concept. This year they showcased the production version which can be yours for 135,000USD.

More info:

https://www.russellbuiltfab.com/

## Russell porsche 911 Baja

This Aventador SVJ received a complete flat silverwhite coated coverage and a complete preparation by supercar custom specialist Gintani...

More info:

https://www.gintani.com/