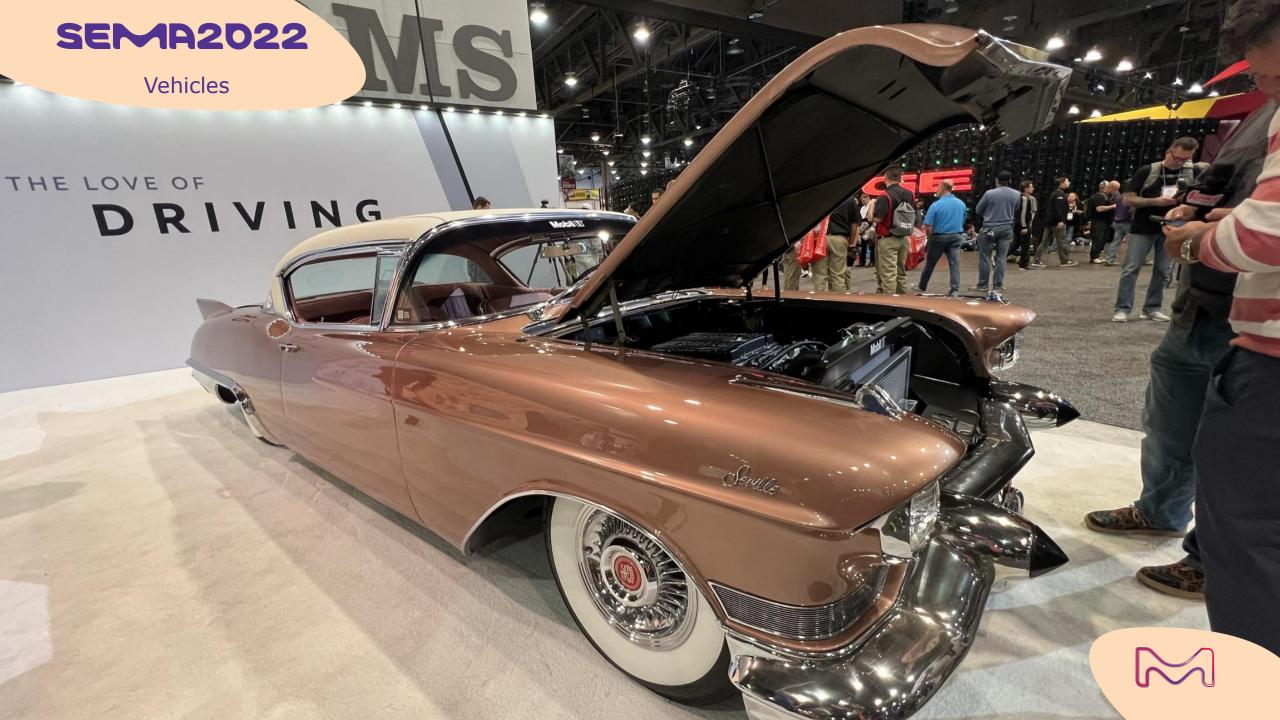

## Baby pink Ferrari F40

This very impressive custom is based on a 1957 Cadillac Seville Eldorado 2-door Coupe. It received a Chevrolet Performance LT4 E-ROD crate engine

The preparation was awesomely realized by The Block...

More info:

https://www.theblock.com/article/2022/ november/rosie-part-iii--the-completevision.html

### Rose Gold cadillac seville Eldorado

This vintage Ford Bronco has been prepared by Austin-based workshop HellaBadBroncos.

Its eye-catching exterior cracked and rusted finish, just protected by a high-gloss topcoat, is simply astonishing...