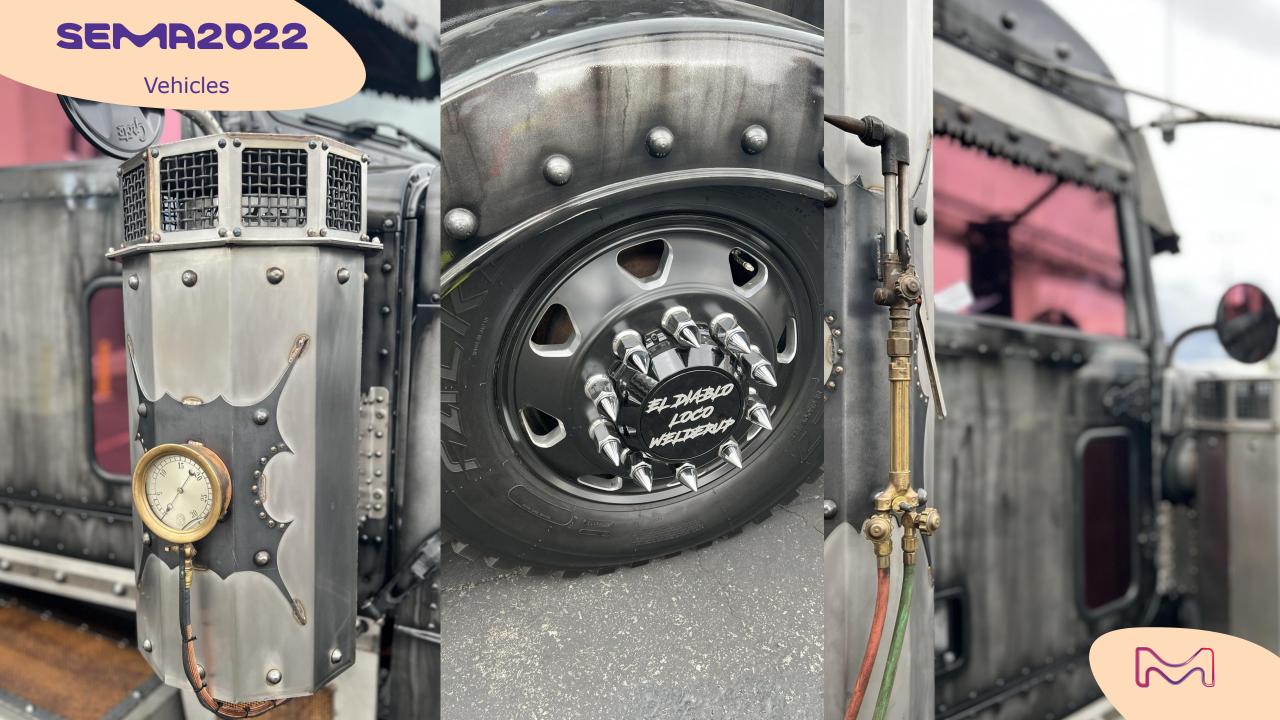

## colortravel wrapped Lamborghini

WelderUp is a famous car customization workshop located in Las Vegas, NV. They won fame through Discovery Channel's TV program "Vegas Rat Rods".

This extreme Rat Rod based on Ford mechanics and is displayed on a spare parts merchant's website is a good illustration of their very disruptive work...

More info:

https://www.welderup.com

## El chapo Ford Hotrod

This Huracan STO offers a complete flat black coated coverage and a complete preparation by supercar custom specialist Gintani...

More info:

https://www.gintani.com/