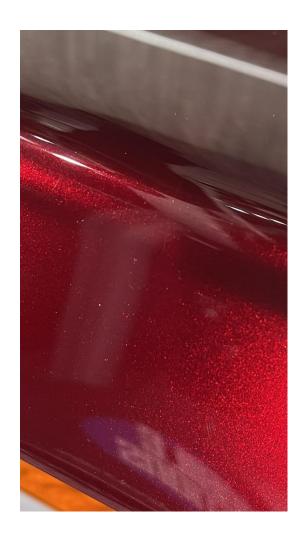

#### Styling NXT 21-17 Bushland Green

70.40% Xirallic® NXT M260-30 SW Leonis Gold

Curiously red was not the eye-catcher during this year's edition. Few vehicles displayed it, and when it was, it did not bring a lot of news, rather brightness and intensity.

Red was definitely the color accent maker, especially for wheels...

## Exploration case Bonfire Red

54.00% Xirallic® NXT F260-51 SW Cougar Red