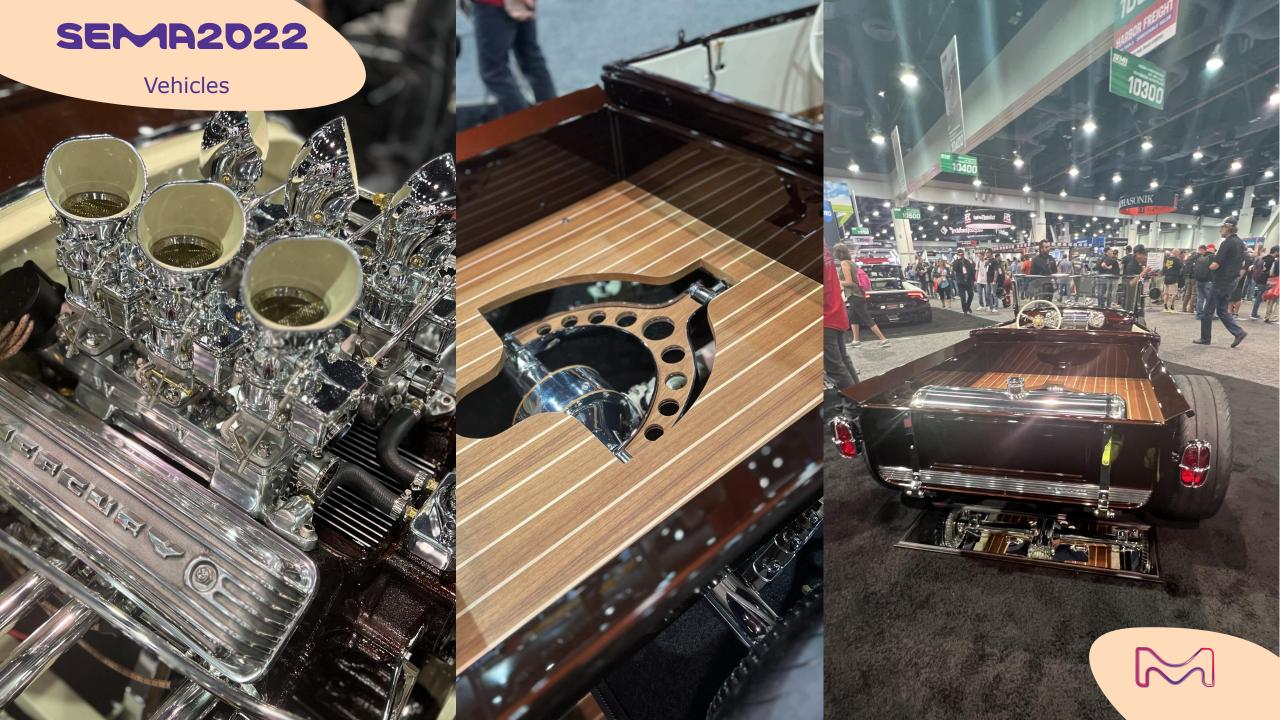

## cement grey unimog Bilstein

Lucille is a unique 1934 Chevrolet Roadster built by Devlin Rod and Customs.

It has been the 2022 Grand National Roadster Show AMBR winner...

#### More info:

https://www.motortrend.com/features/a mericas-most-beautiful-roadster-2022winner-1934-chevy/