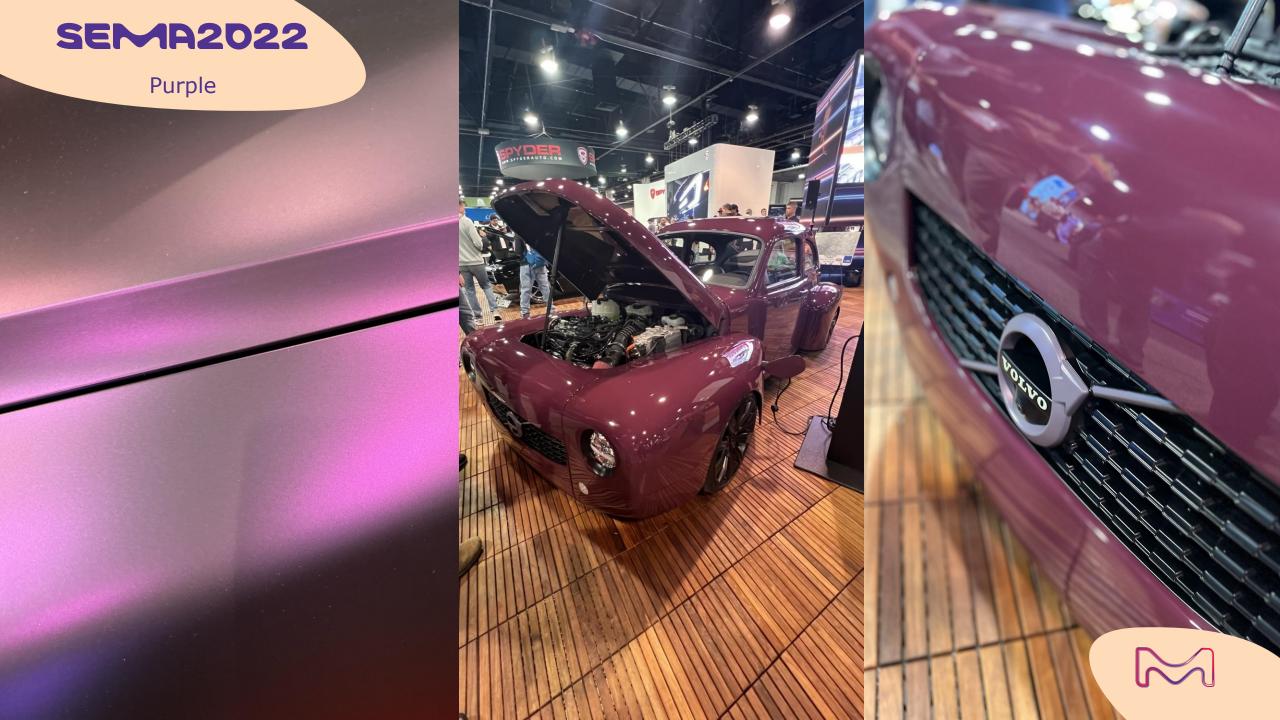

### Styling NXT 21-03 Sunset Kiss

Purple was another great surprise of this show, used plain or as a shade for both coatings and car wrapping application.

Some OEMs, such as Lexus, have already integrated it in their commercial ranges and in their booth. Some BMW premium M models were also on display on private booths...

# purple