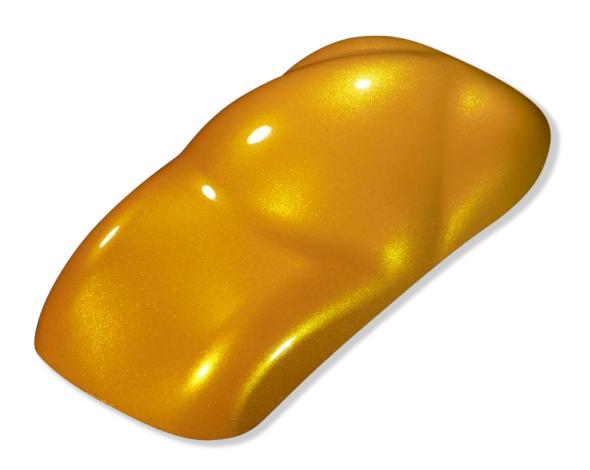

# Exploration case Sun Gold

### Styling NXT 21-14 Golden Splendor

63.08% Xirallic® NXT M260-30 SW Leonis Gold

Green was more present this year, in very bright and intense deliveries, as well as coupled with a golden effect...