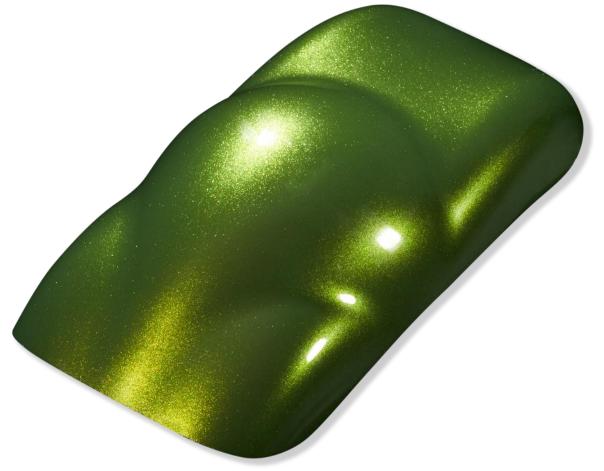

### Styling NXT 21-14 Golden Splendor

63.08% Xirallic® NXT M260-30 SW Leonis Gold

Green was more present this year, in very bright and intense deliveries, as well as coupled with a golden effect...

# GLGGU

#### **Backlit Green**

#### Styling NXT 21-17 Bushland Green

70.40% Xirallic® NXT M260-30 SW Leonis Gold

Curiously red was not the eye-catcher during this year's edition. Few vehicles displayed it, and when it was, it did not bring a lot of news, rather brightness and intensity.