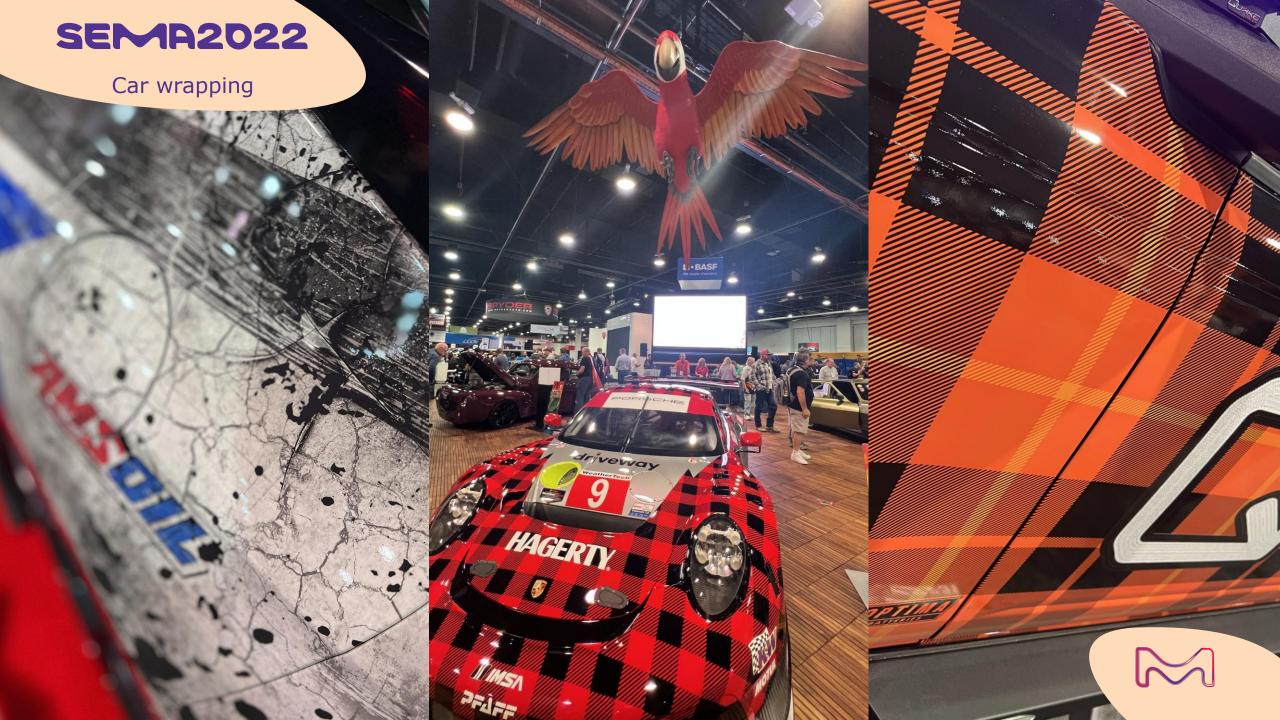

## powder coatings

Car wrapping materials and application demos are the norm at the SEMA Show.

Plaid and random aspects are appearing. Color travel effects are in high-demand.

Chrome-based-like and anodized finished are part of the new trend.

Vinyl wrapping spray is also becoming a new reality...

## car wrapping