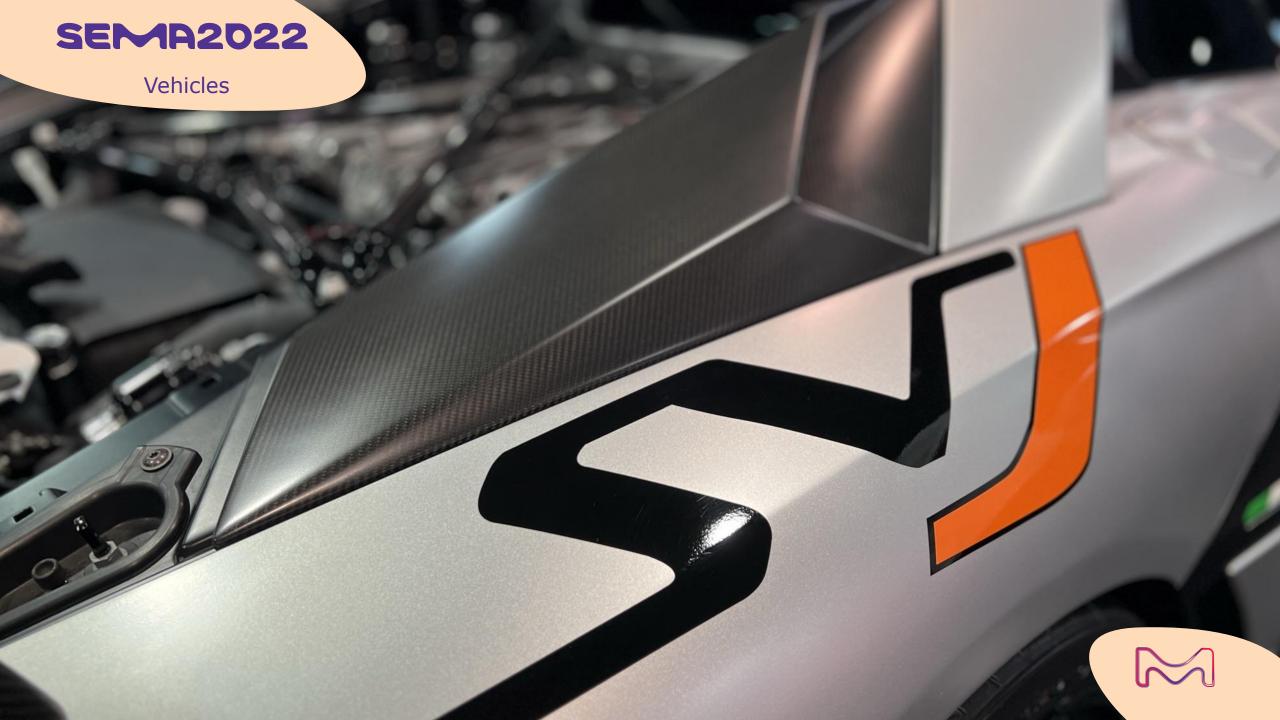

## Russell porsche 911 Baja

This Aventador SVJ received a complete flat silverwhite coated coverage and a complete preparation by supercar custom specialist Gintani...

More info:

https://www.gintani.com/

# Flat silver Lamborghini Aventador svo

This combo from WelderUp has been considered by far as the best in show! It is composed of a Peterbilt towing truck, a rat bike and a special custom based on a Chevy Belair is a famous car customization workshop located in Las Vegas, NV. They won fame through Discovery Channel's TV program "Vegas Rat Rods".