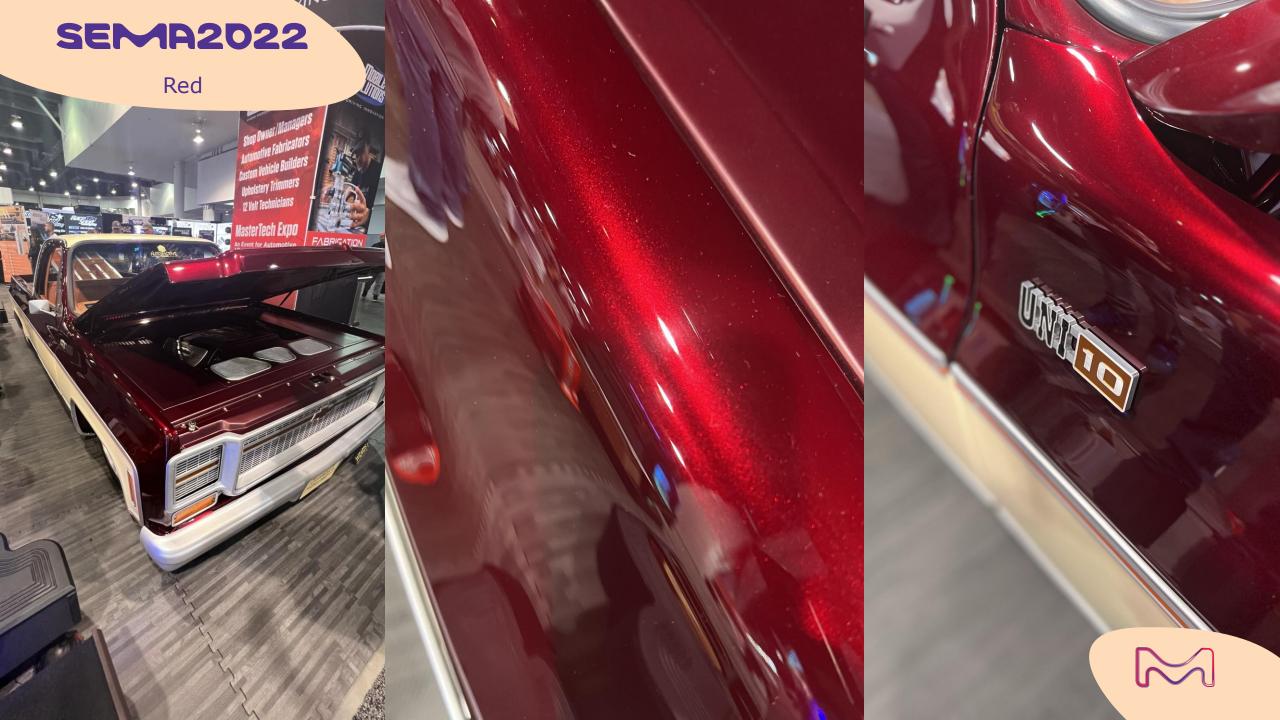

## cement grey Ford F-series super buty

This 1974 Doka416 Mercedes Unimog made its debut at the Moab 4x4 Expo in Moab Utah. It has been prepared by Hawk Design upon request from the Bilstein's (German shock absorber company) US subsidiary...

More info:

https://youtu.be/jKL55tFHm0w

## cement grey unimog Bilstein

Lucille is a unique 1934 Chevrolet Roadster built by Devlin Rod and Customs.

It has been the 2022 Grand National Roadster Show AMBR winner...