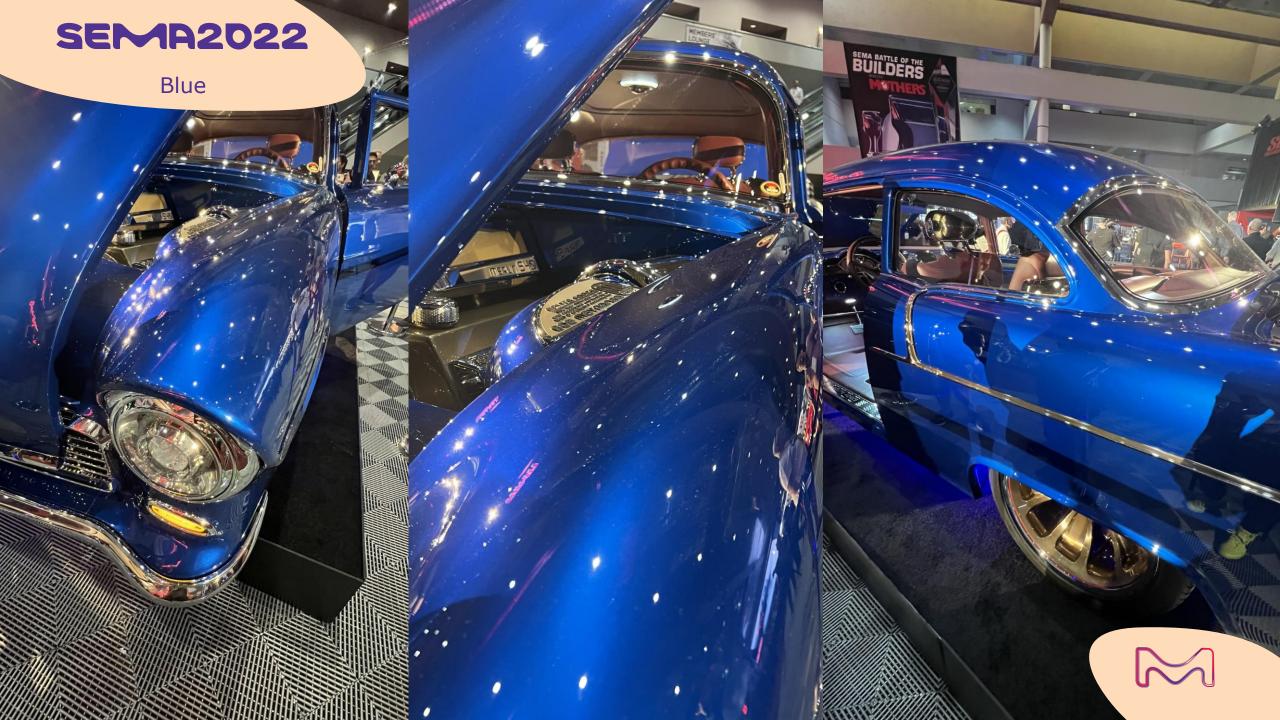

## real Metal

Blue is still the main trend this year, with a wide variety of aspects in the blue spectrum...

## SEMA2022

Blue