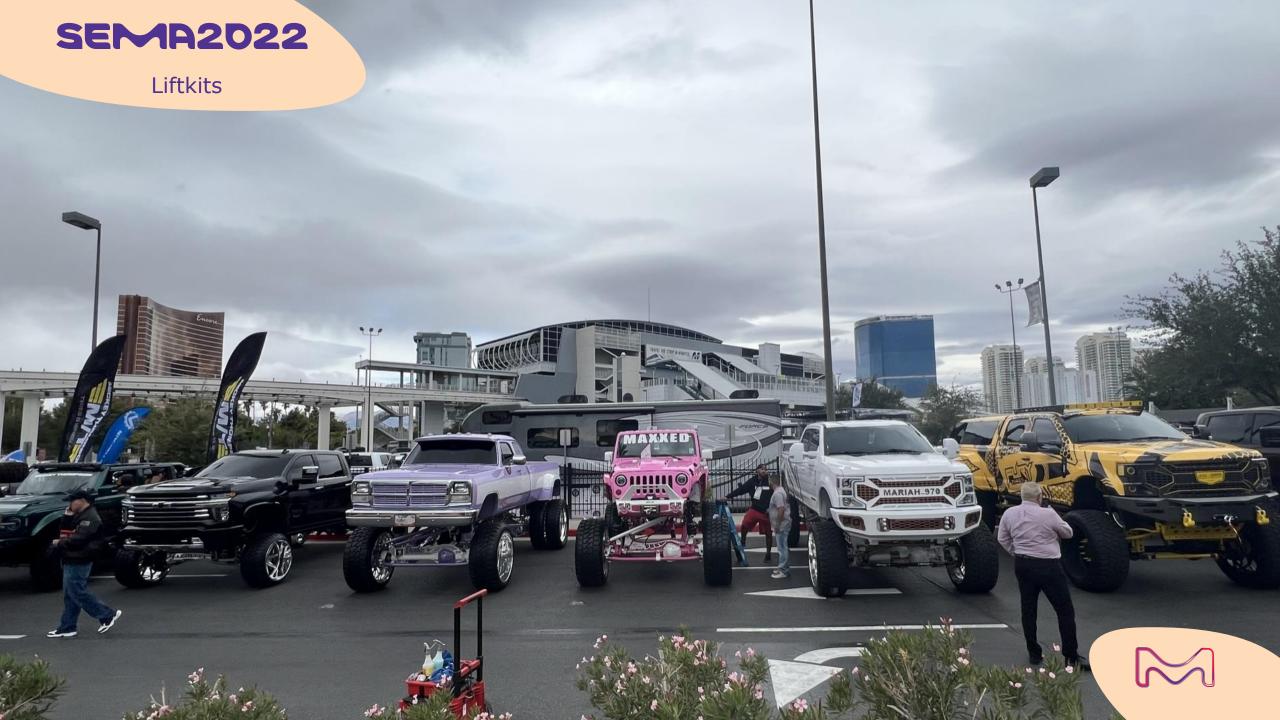

# ATV customization

Liftkits are also a traditional feature of the SEMA Show, creating real "outrageous" monster trucks.

This year, the selection showcases applications to regular trucks as well as to more unconventional cars and vintage pieces...

# liftkits