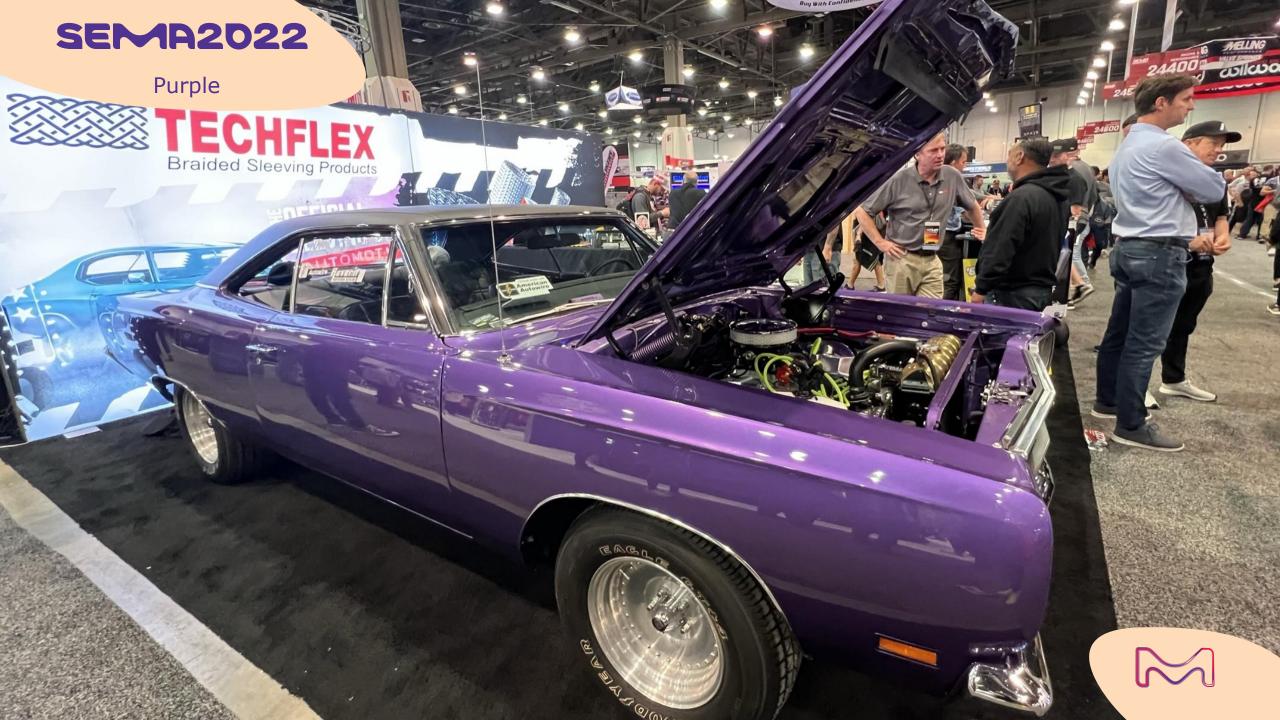

### Styling NXT 21-03 Sunset Kiss

Purple was another great surprise of this show, used plain or as a shade for both coatings and car wrapping application.

Some OEMs, such as Lexus, have already integrated it in their commercial ranges and in their booth. Some BMW premium M models were also on display on private booths...

# purple