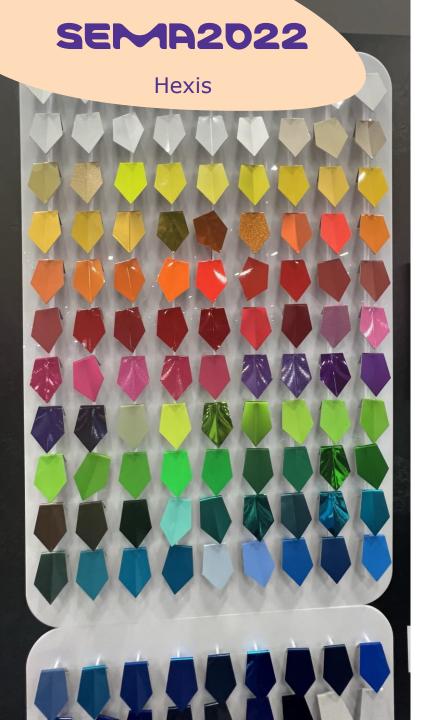

CRYSTAL EFFECT (FX-CE)

A French premium wrapping film manufacturer was innovative once again, launching a limited-edition effect film (only 16 rolls to be sold)... Or how to create a need?!

More info:

https://www.hexis-graphics.com/fr/

#### HEXIS S.A.S.

7 854 abonnés 1 sem. • Modifié • **⑤** 

● Du jamais vu chez HEXIS!

Nous avons créé une nouvelle couleur dans une série très limitée, seulement 16 bobines, spécialement développée pour le SEMA Show.

+ Suivre

Iridescent Galactique Brillant #HX30SS22B est composé du pigment le plus brillant jamais utilisé par HEXIS

Ce film allie toutes les caractéristiques de performance de la gamme SKINTAC HX30000 à une couleur exceptionnelle!

Allez-vous craquer?

\*Désolés pour la date sur le visuel, notre graphiste est impatient d'être en 2023. Les bobines sont disponibles dès à présent

#semashow #hexis

Newcomer on the premium wrapping film market, this US-based manufacturer offers differentiated products by color and effect...