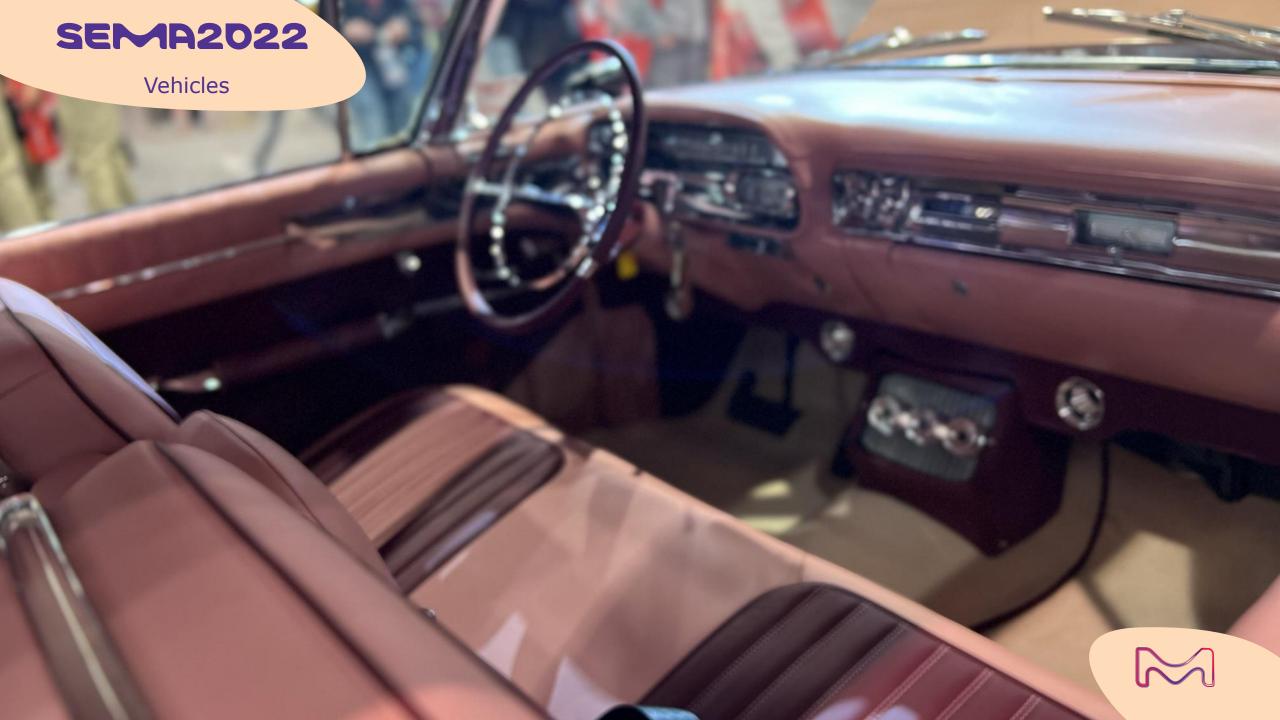

## Baby pink Ferrari F40

This very impressive custom is based on a 1957 Cadillac Seville Eldorado 2-door Coupe. It received a Chevrolet Performance LT4 E-ROD crate engine

The preparation was awesomely realized by The Block...

More info:

https://www.theblock.com/article/2022/ november/rosie-part-iii--the-completevision.html

### Rose Gold cadillac seville Eldorado

This vintage Ford Bronco has been prepared by Austin-based workshop HellaBadBroncos.

Its eye-catching exterior cracked and rusted finish, just protected by a high-gloss topcoat, is simply astonishing...