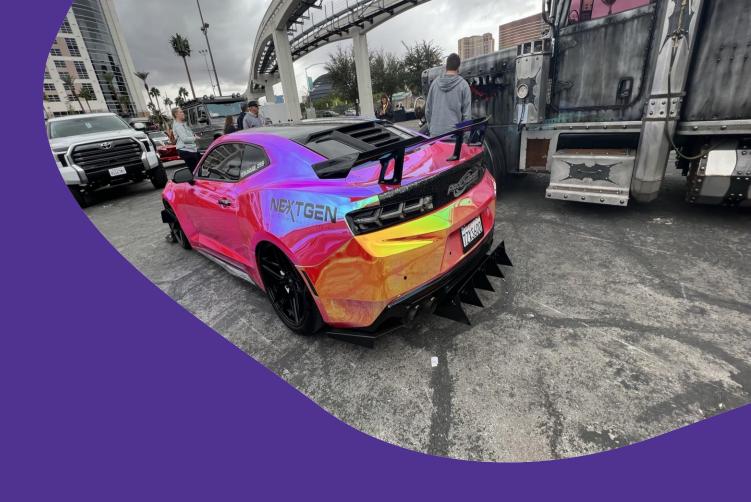

# color trends

Color travel was strongly present at the show, in both coatings (more subtle dosage) and wrapping solutions (more extreme).

Rainbow effect, especially on metallic or chrome-based is also trending...

## color travel

Cracked and rusted metal aspects under protective topcoat (mate or high-gloss or even tainted) were trending during this year's edition.

This feature brings up signs of authenticity and proof of "real life". Randomness of the aspect is also a strong point, making every piece unique...