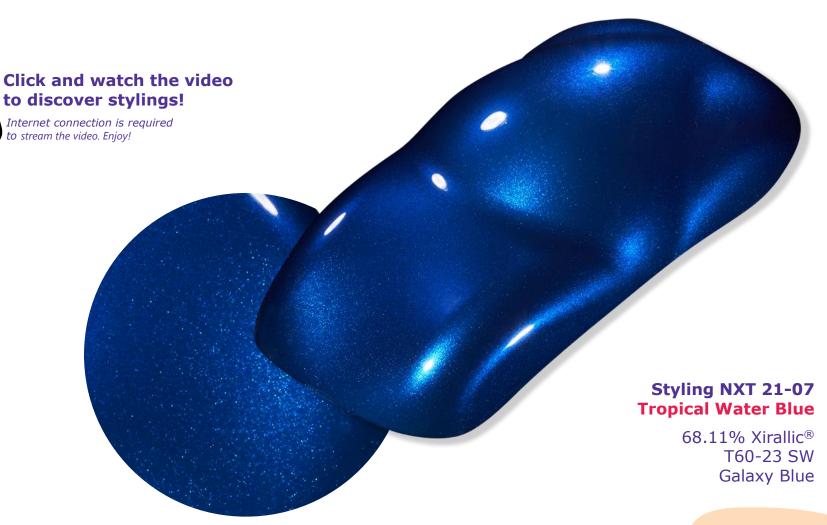

's edition.

This feature brings up signs of authenticity and proof of "real life". Randomness of the aspect is also a strong point, making every piece unique...

## Rusted







Chrome, aluminum or raw brushed metal aspects were still quite present this year, confirming a trend of "coating-skipping".

On one hand, it contributes to weight reduction, and on the other, it allows for the highlighting for structural metal parts, traditionally hidden by the coatings...

## real Metal













Blue is still the main trend this year, with a wide variety of aspects in the blue spectrum...







## SEMA2022

Blue









### Illustrative case

#### **Eternal Blue**











### Illustrative case

#### **Blue Lotus**









#### **Peacock Blue**











### **Tropical Water Blue**









#### **Glass Beach Blue**







The color pink is gaining more presence and is being used as a color accent or as a fake solid on the vehicle. Mixed with gold to create rose gold it was used to highlight a selection of vintage custom models.

Beyond coatings applications, baby pink is appearing quite strong for premium car wrapping...



















# Exploration case Sunset Kiss

### Styling NXT 21-03 Sunset Kiss









Purple was another great surprise of this show, used plain or as a shade for both coatings and car wrapping application.

Some OEMs, such as Lexus, have already integrated it in their commercial ranges and in their booth. Some BMW premium M models were also on display on private booths...

# purple















### **Purple Blossom**











### **Light C