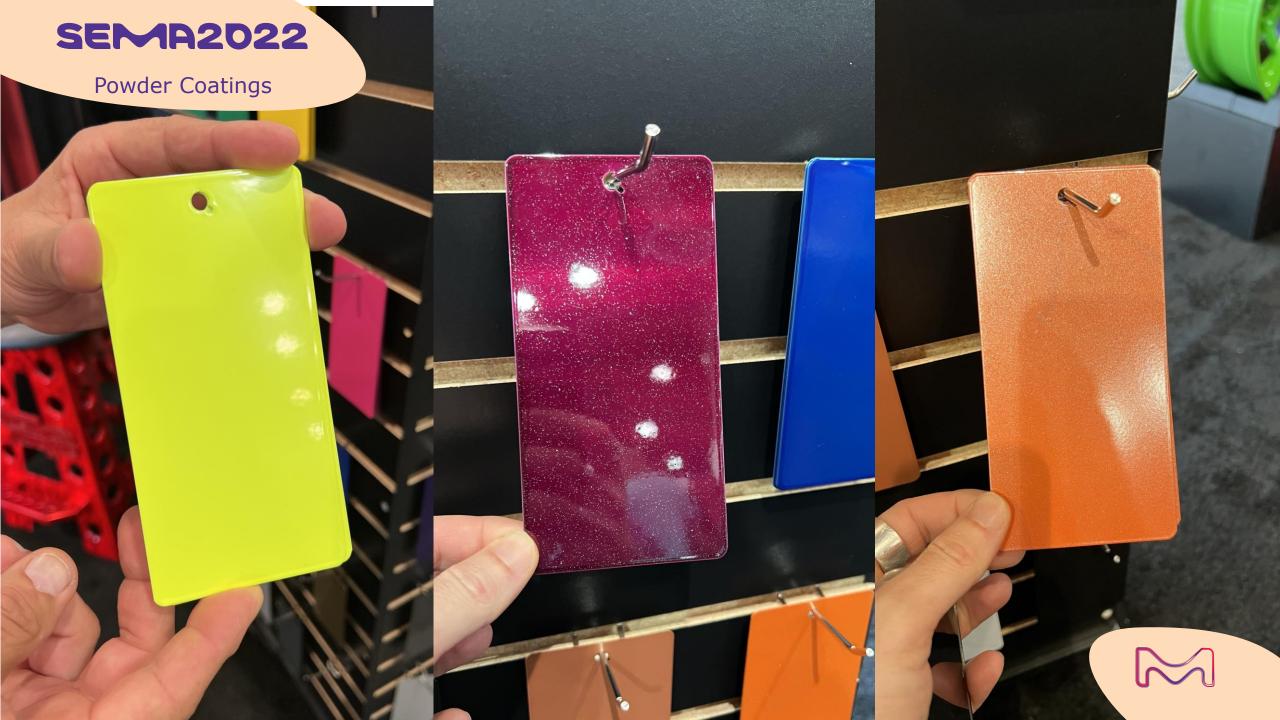

## 0/2

market trends

Powder coatings became very popular this year with extremely dynamic neon and other vibrant colors. Effects are also present in both OEMs and aftermarket portfolios.

Wheels and high-resistance metal accessory parts are the main applications for powder coatings.

## powder coatings

Car wrapping materials and application demos are the norm at the SEMA Show.

Plaid and random aspects are appearing. Color travel effects are in high-demand.

Chrome-based-like and anodized finished are part of the new trend.