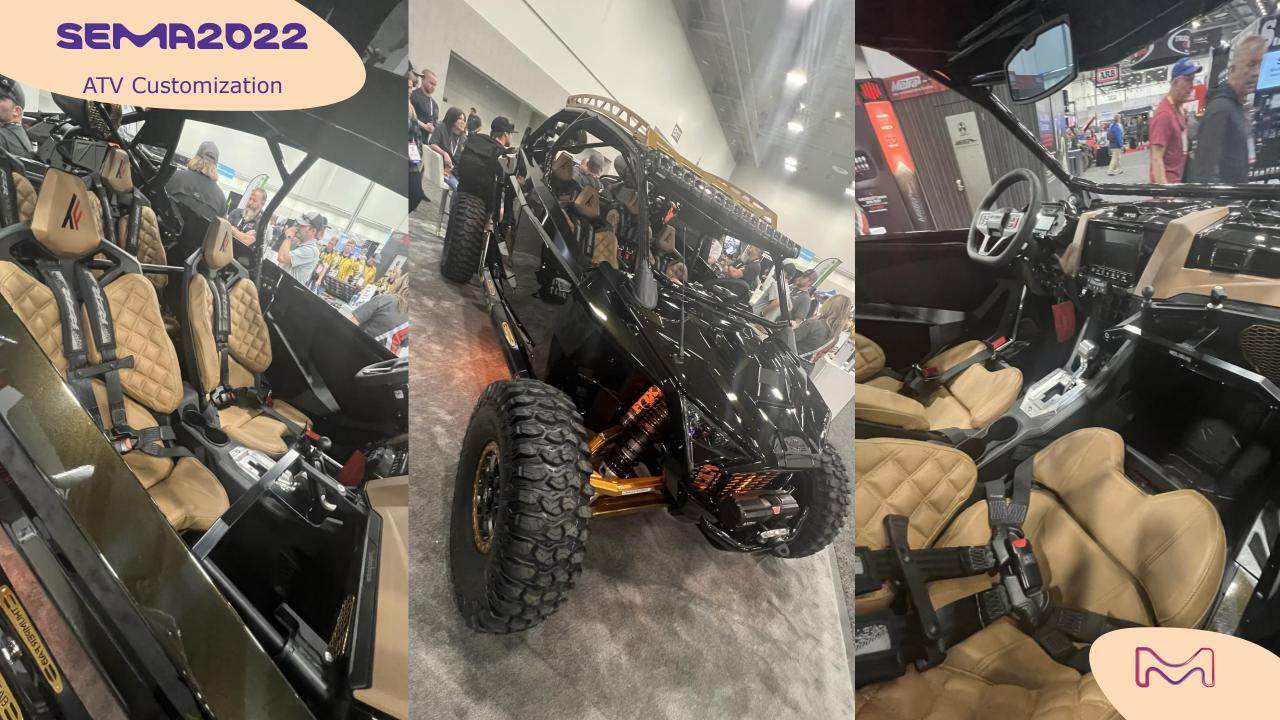

## colored wheels

Every year, ATVs are developing a stronger presence as leisure vehicles in North America. It is not surprising to see the customization of these vehicles increase in this sector.

Here is the "best in show" selection...

# ATV customization

Liftkits are also a traditional feature of the SEMA Show, creating real "outrageous" monster trucks.

This year, the selection showcases applications to regular trucks as well as to more unconventional cars and vintage pieces...