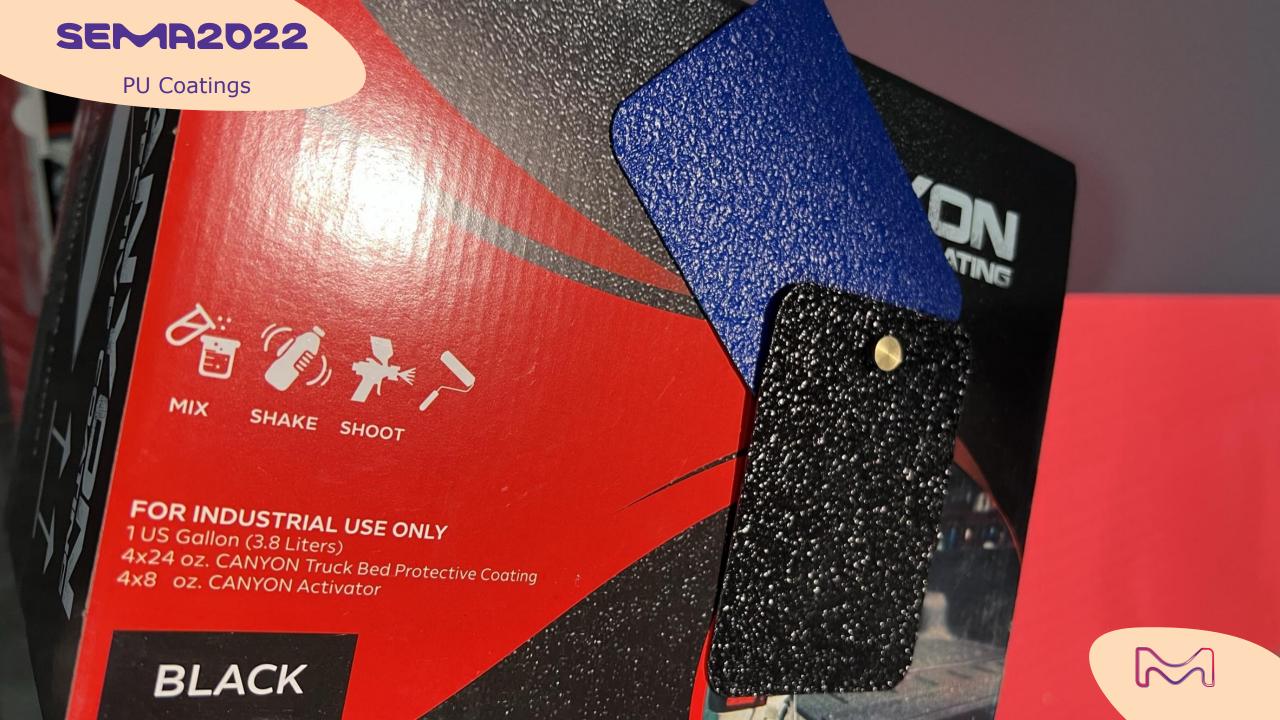

## **SEMA2022**

Car wrapping

PU coatings began to increase recently for protective truck bedding coverage, offering all-weather and shock resistance for more practicality.

The new trend is now to integrate colors and masking patterns, and to apply this spray-coating all over the bodywork, for an exclusive toughness and indestructible aspect.

## pu coatings

Even though the SEMA Show is the stage for custom wheels presentations, it also helped to identify in the past years trends that nowadays became mainstream (like diamond-cut finishes).

This year, colored wheel are trending, as shown in the forthcoming selection...