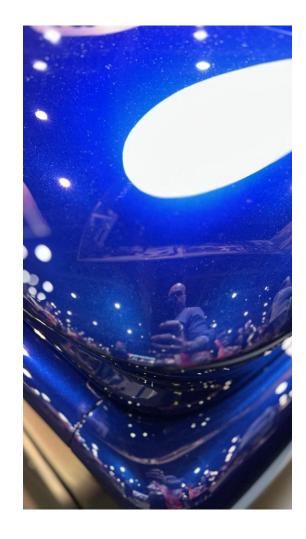

## real Metal

Blue is still the main trend this year, with a wide variety of aspects in the blue spectrum...

## SEMA2022

Blue