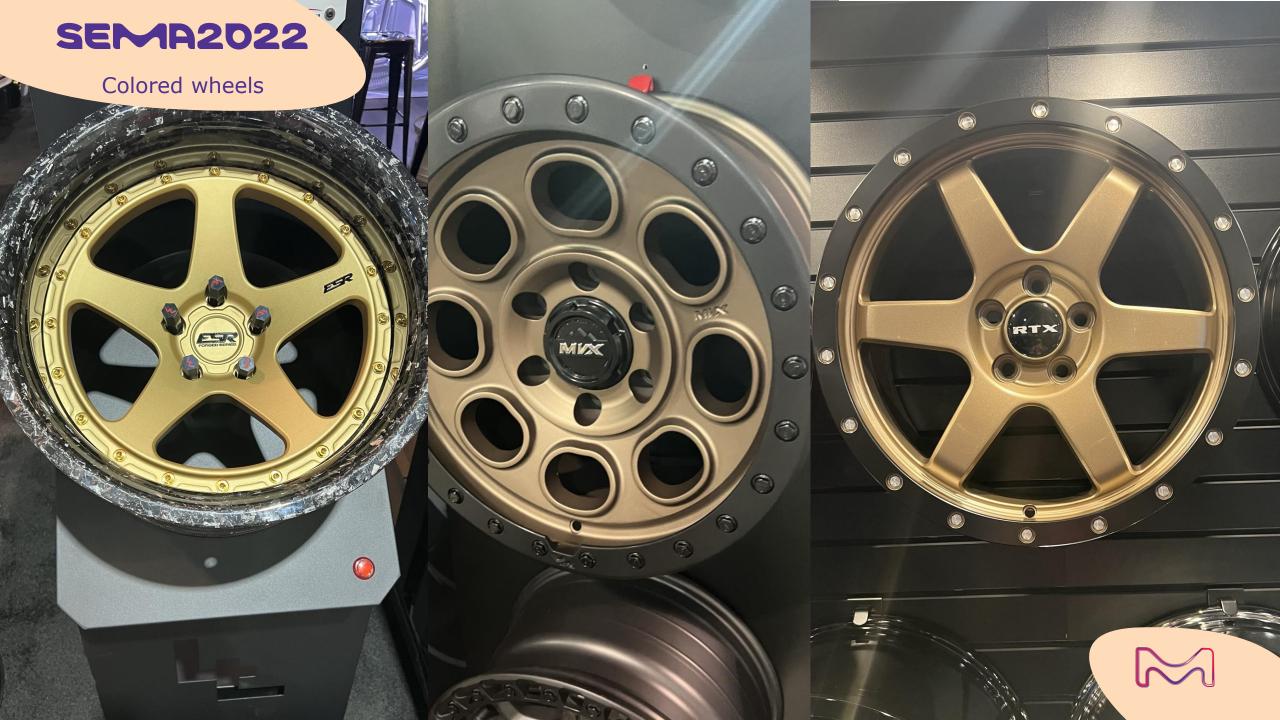

## pu coatings

Even though the SEMA Show is the stage for custom wheels presentations, it also helped to identify in the past years trends that nowadays became mainstream (like diamond-cut finishes).

This year, colored wheel are trending, as shown in the forthcoming selection...

## colored wheels

Every year, ATVs are developing a stronger presence as leisure vehicles in North America. It is not surprising to see the customization of these vehicles increase in this sector.

Here is the "best in show" selection...