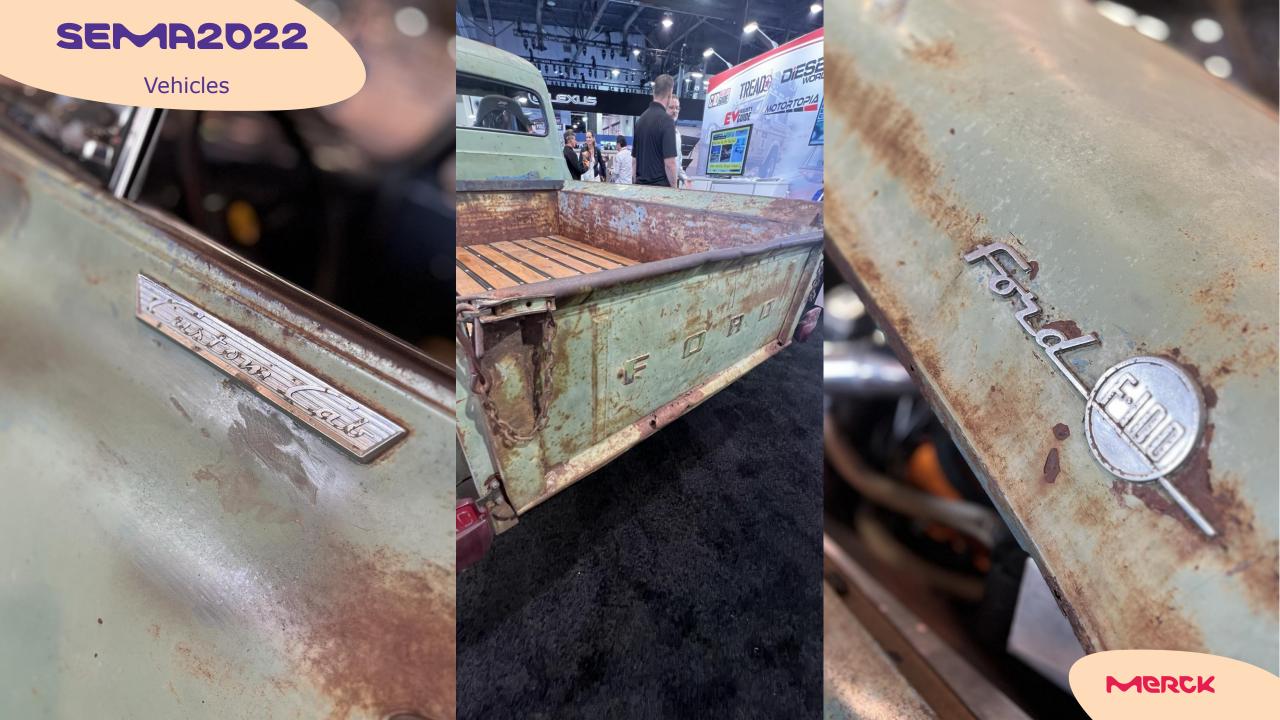

## Rugged Ford Bronco

This Ford F100 Custom Cab pick-up truck from the fifties received an EV conversion. This contrasts with its rugged look, rusted and protected by a mate clearcoat.

No further infomation about the car...