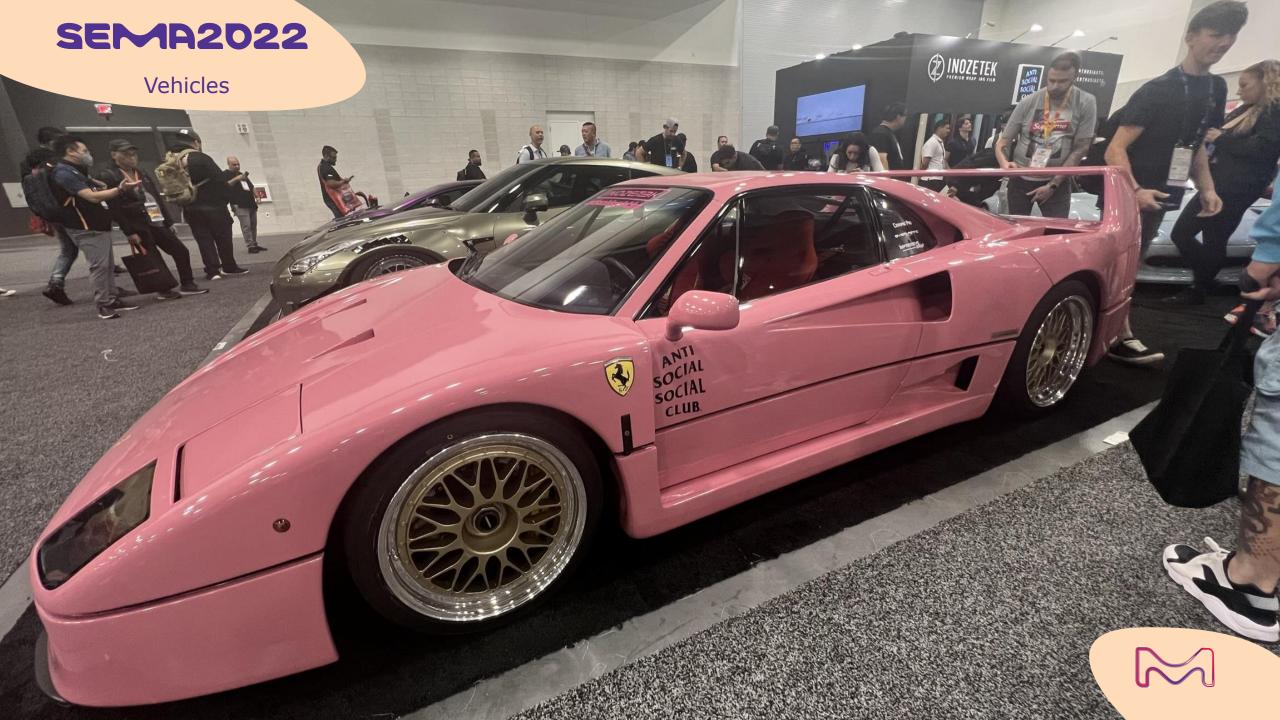

## The Midas touched chevy caprice classic

This Ferrari F40 is used by car wrapping film company Inozetek to showcase their products. Previously wrapped in pearlescent white, it has been transformed into this rosewater (baby) pink for the SEMA show 2022 by Irvinebased Boden Auto Haus workshop...

## Baby pink Ferrari F40

This very impressive custom is based on a 1957 Cadillac Seville Eldorado 2-door Coupe. It received a Chevrolet Performance LT4 E-ROD crate engine

The preparation was awesomely realized by The Block...