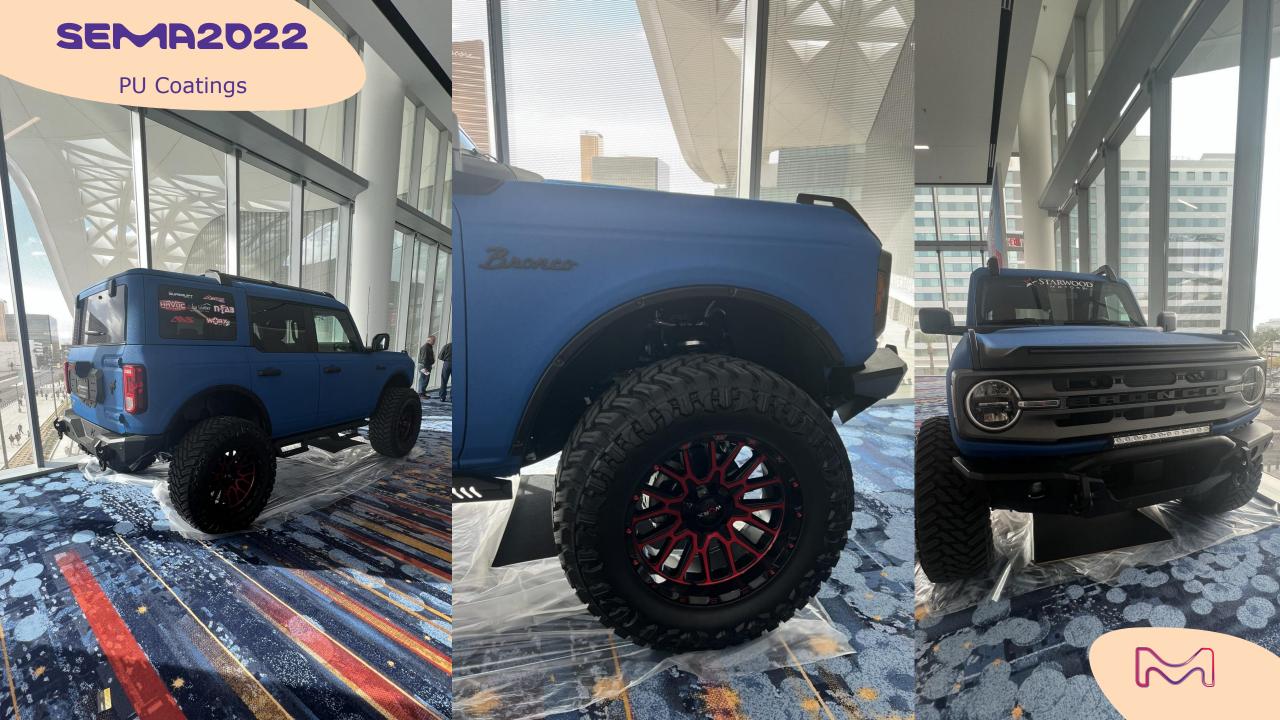

## **SEMA2022**

Car wrapping

PU coatings began to increase recently for protective truck bedding coverage, offering all-weather and shock resistance for more practicality.

The new trend is now to integrate colors and masking patterns, and to apply this spray-coating all over the bodywork, for an exclusive toughness and indestructible aspect.

## pu coatings

Even though the SEMA Show is the stage for custom wheels presentations, it also helped to identify in the past years trends that nowadays became mainstream (like diamond-cut finishes).

This year, colored wheel are trending, as shown in the forthcoming selection...

### zoivi

This eye-catching Ford Bronco received a full PU spray coating and a special customization from Starwood motors...

More info:

https://www.starwoodmotors.com/lamb
orghini-blue-eleos-ford-bronco/

## pu Blue Ford Bronco

Cement grey is quite trendy nowadays on regular SUVs, so it is quite normal to see it applied to vintage vehicles, by customization specialists.

No further information on that vehicle...