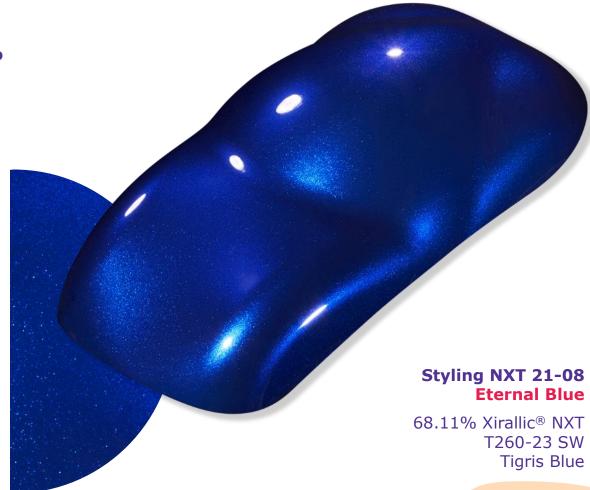

cked and rusted metal aspects under protective topcoat (mate or high-gloss or even tainted) were trending during this year's edition.

This feature brings up signs of authenticity and proof of "real life". Randomness of the aspect is also a strong point, making every piece unique...

## Rusted







Chrome, aluminum or raw brushed metal aspects were still quite present this year, confirming a trend of "coating-skipping".

On one hand, it contributes to weight reduction, and on the other, it allows for the highlighting for structural metal parts, traditionally hidden by the coatings...

## real Metal













Blue is still the main trend this year, with a wide variety of aspects in the blue spectrum...







## SEMA2022

Blue









### Illustrative case

#### **Eternal Blue**











### Illustrative case

#### **Blue Lotus**









#### **Peacock Blue**











### **Tropical Water Blue**









#### **Glass Beach Blue**







The color pink is gaining more presence and is being used as a color accent or as a fake solid on the vehicle. Mixed with gold to create rose gold it was used to highlight a selection of vintage custom models.

Beyond coatings applications, baby pink is appearing quite strong for premium car wrapping...



















# Exploration case Sunset Kiss

### Styling NXT 21-03 Sunset Kiss









Purple was another great surprise of this show, used plain or as a shade for both coatings and car wrapping application.

Some OEMs, such as Lexus, have already integrated it in their commercial ranges and in their booth. Some BMW premium M