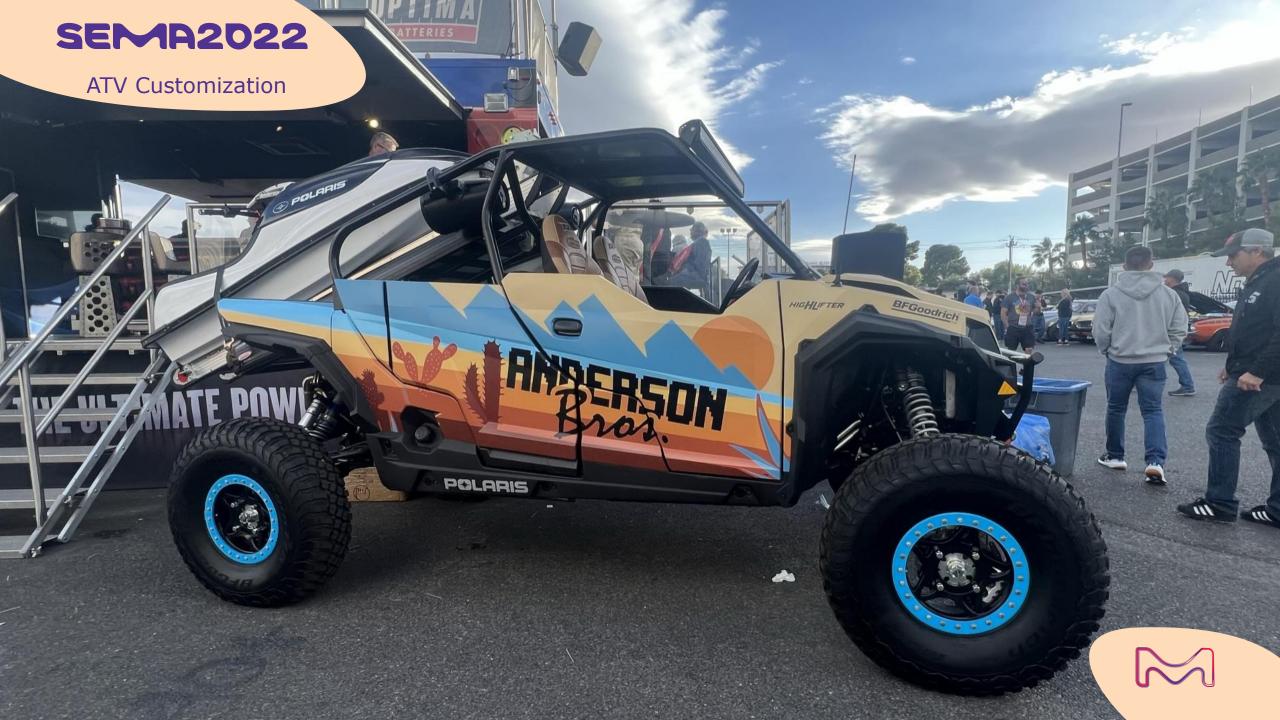

## colored wheels

Every year, ATVs are developing a stronger presence as leisure vehicles in North America. It is not surprising to see the customization of these vehicles increase in this sector.

Here is the "best in show" selection...

# ATV customization

Liftkits are also a traditional feature of the SEMA Show, creating real "outrageous" monster trucks.

This year, the selection showcases applications to regular trucks as well as to more unconventional cars and vintage pieces...