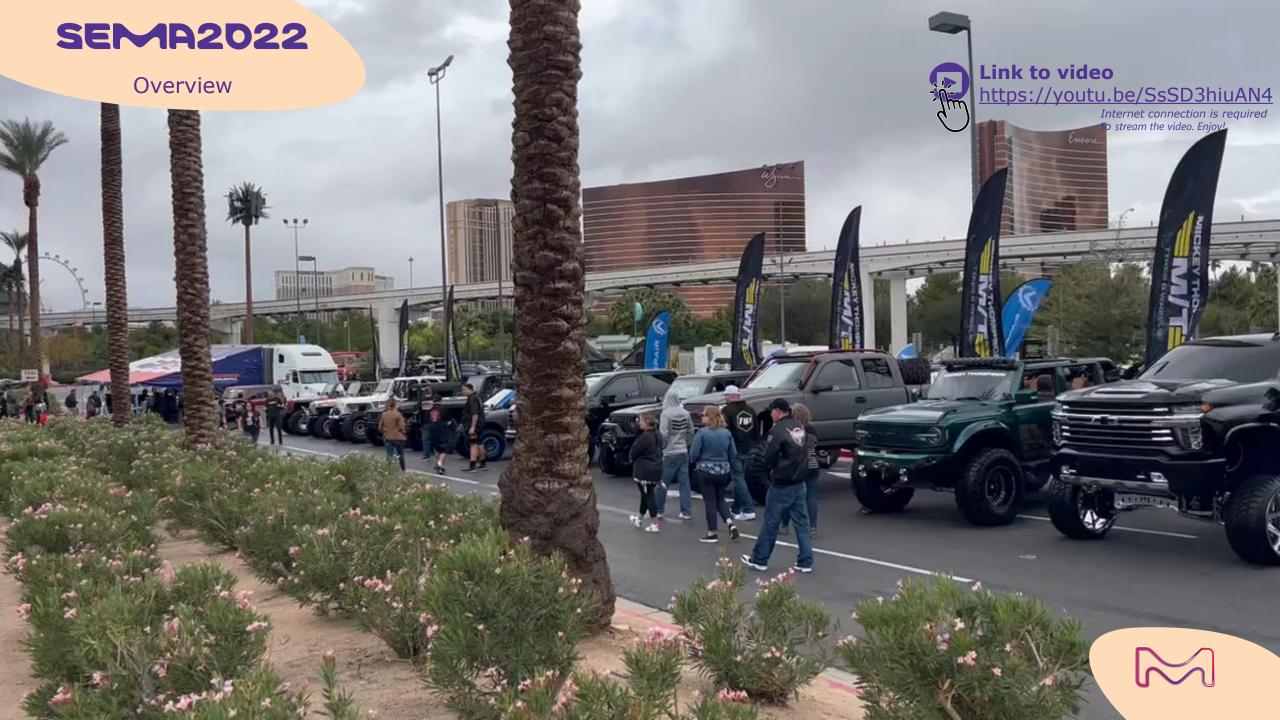

#### **SEMA Show 2022**

The SEMA Show is the premier automotive trade show in the world. This trade-only event enables specialty equipment manufacturers to debut new, innovative products, and connect with industry buyers from all over the world.

For many years, it has been considered as an exotic tuning event, however, it has been the stage for heavy trends launches for decades (i.e. matte finishes, superflakes...)

Organized by the Specialty Equipment Market Association, the SEMA Show could be considered as a "messy" but very relevant laboratory for automotive aesthetics innovations. The 2022 Edition, first real edition after the pandemic, took place from November 1st to 4<sup>th</sup> at the Las Vegas Convention Center, Las Vegas, NV.

# the fair

A very messy atmosphere, wrapping up accessories, special equipment, finishing materials, application suppliers, car customization and OEMs booths all together.

It definitely worths to **spend some time** in the halls, **digging up** to find accurate contents.