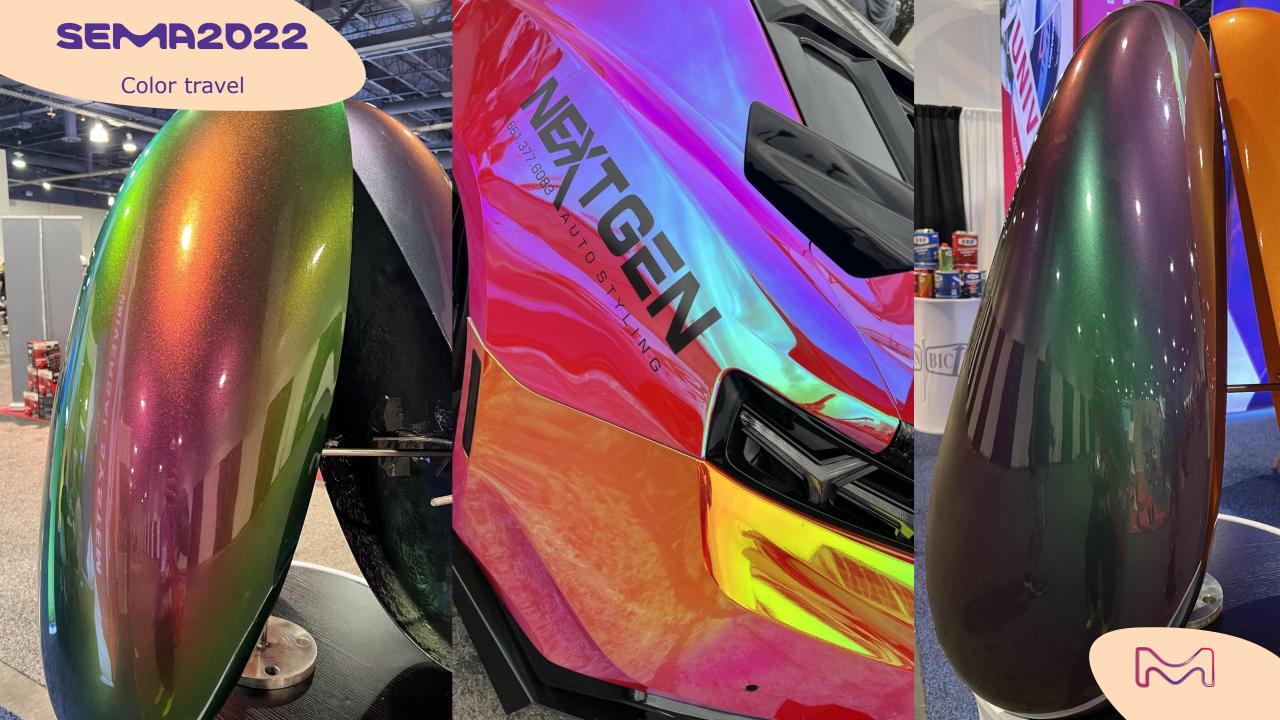

# color trends

Color travel was strongly present at the show, in both coatings (more subtle dosage) and wrapping solutions (more extreme).

Rainbow effect, especially on metallic or chrome-based is also trending...

## color travel

Cracked and rusted metal aspects under protective topcoat (mate or high-gloss or even tainted) were trending during this year's edition.

This feature brings up signs of authenticity and proof of "real life". Randomness of the aspect is also a strong point, making every piece unique...