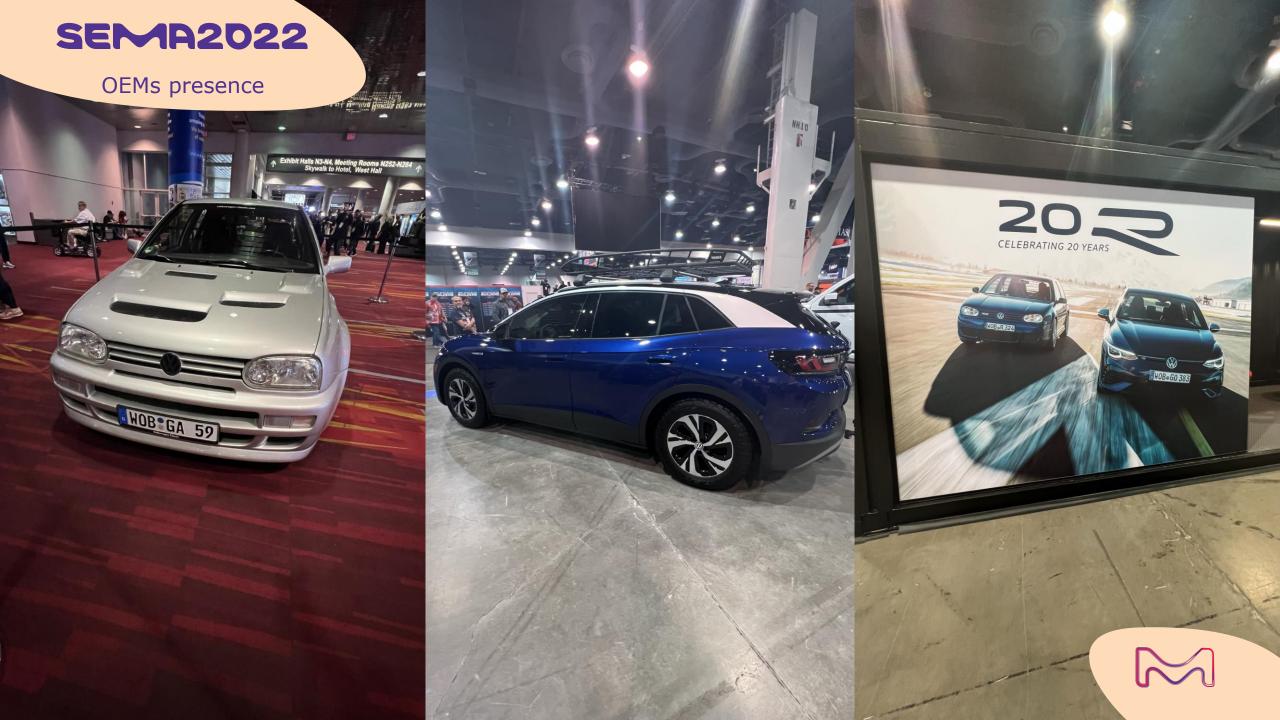

### Styling NXT 21-03 Sunset Kiss

Purple was another great surprise of this show, used plain or as a shade for both coatings and car wrapping application.

Some OEMs, such as Lexus, have already integrated it in their commercial ranges and in their booth. Some BMW premium M models were also on display on private booths...