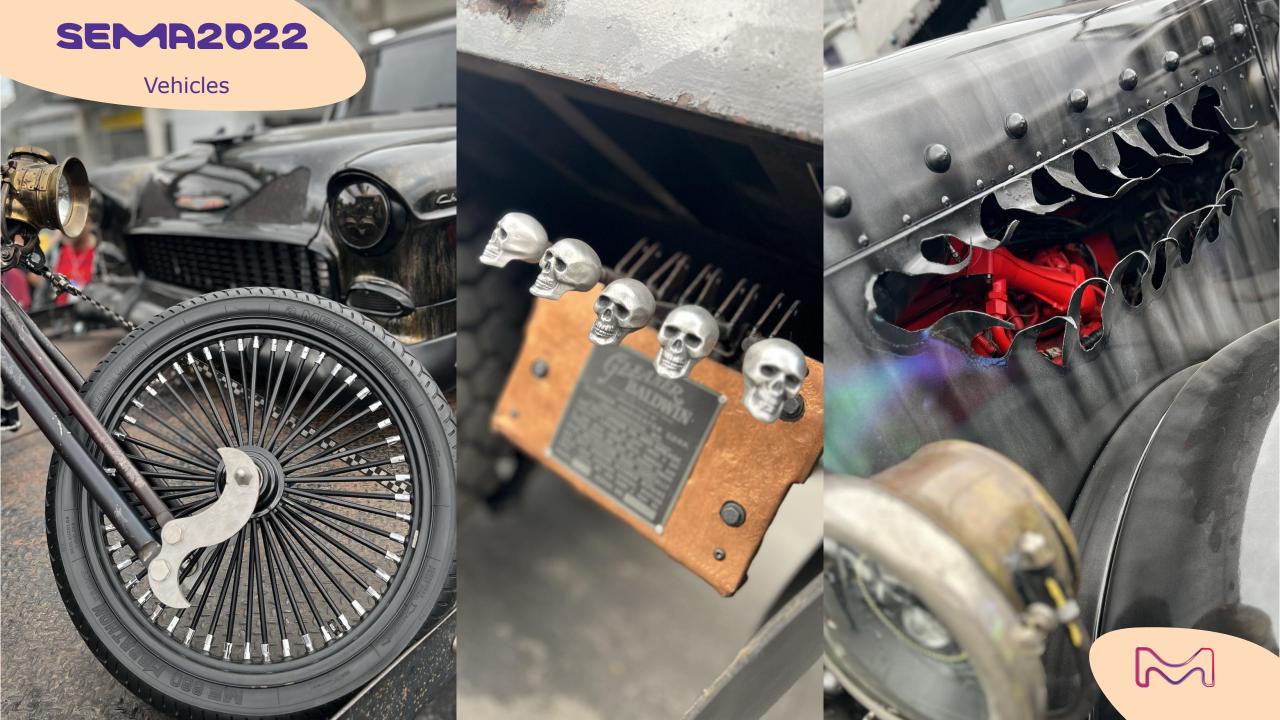

## Russell porsche 911 Baja







This Aventador SVJ received a complete flat silverwhite coated coverage and a complete preparation by supercar custom specialist Gintani...

More info:

https://www.gintani.com/

# Flat silver Lamborghini Aventador svo







This combo from WelderUp has been considered by far as the best in show! It is composed of a Peterbilt towing truck, a rat bike and a special custom based on a Chevy Belair is a famous car customization workshop located in Las Vegas, NV. They won fame through Discovery Channel's TV program "Vegas Rat Rods".

This extreme Rat Rod based on a Ford mechanics and displayed on a spare parts merchant's website is a good illustration of their very disruptive work...

More info:

https://www.welderup.com/

## The deadly Towing







































#### References

#### **Need more information?**

#### All show pictures & Videos

© Fabien Darche

#### **Xirallic ® NXT addendum**

Extract from Safari Xirallic ® NXT Demo Kit © EMD Electronics, an affiliate of Merck KGaA, Darmstadt, Germany 2022

#### **SEMA Show Official Website**

https://www.semashow.com



#### More info

## Fabien Darche Strategic Marketing Manager Americas - Coatings Electronics - Surface Solutions

Merck S.A. Rio de Janeiro, Brazil, an affiliate of Merck KGaA, Darmstadt, Germany

Alameda Xingu, 350 - 6th floor

Zipcode: 06455-030 | Barueri, São Paulo | Brazil

Mobile: +55 11 97891-9127

E-mail: fabien.darche@emdgroup.com

www.EMDgroup.com



#### **DISCLAIMER**

Products are warranted to meet the specifications set forth on their label/p