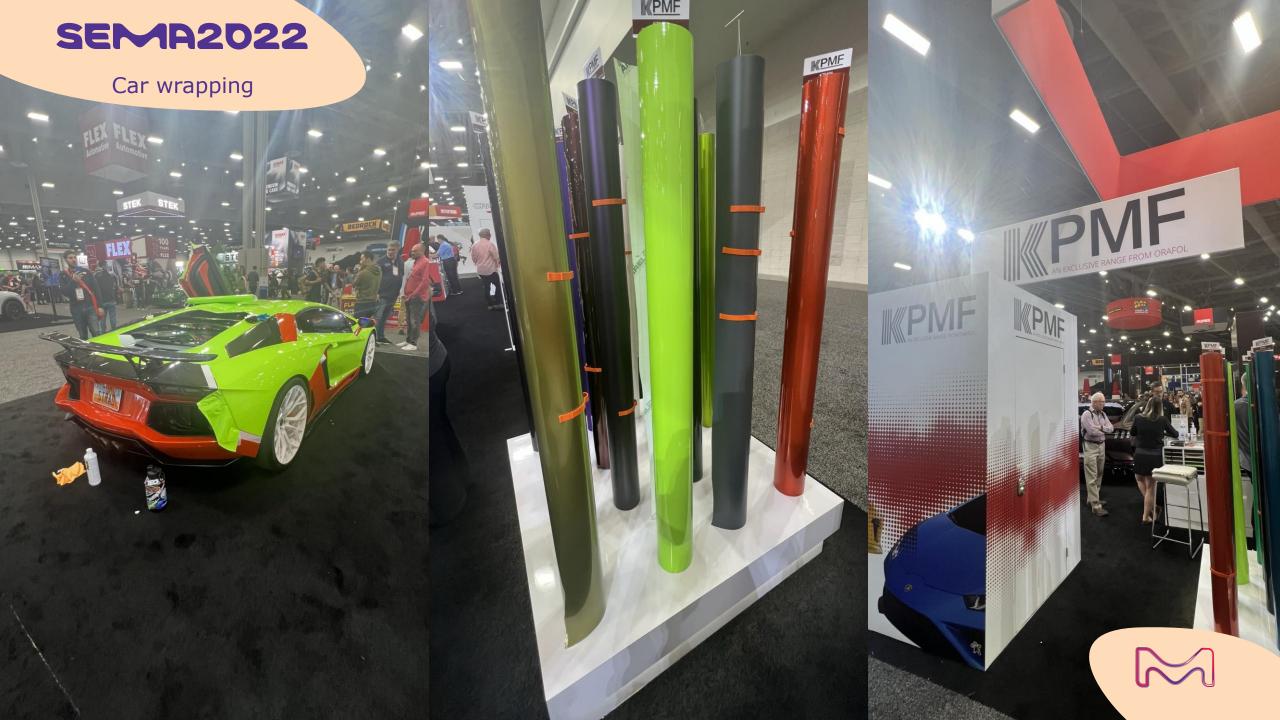

## powder coatings

Car wrapping materials and application demos are the norm at the SEMA Show.

Plaid and random aspects are appearing. Color travel effects are in high-demand.

Chrome-based-like and anodized finished are part of the new trend.

Vinyl wrapping spray is also becoming a new reality...

## car wrapping