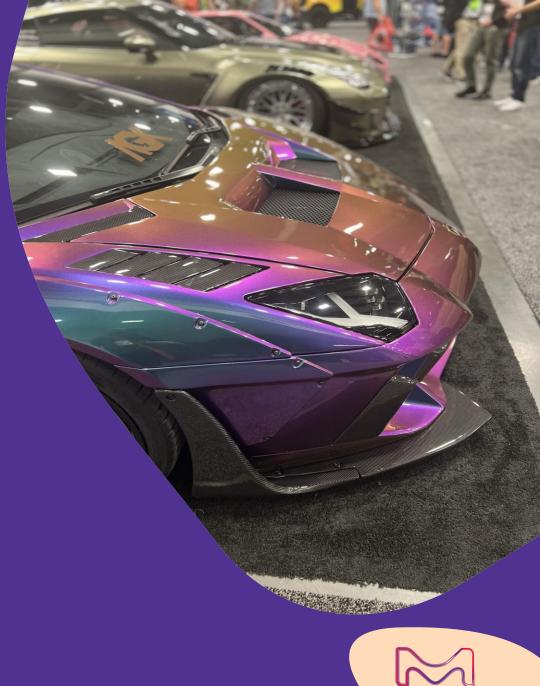

## chevrolet Blazer Bully

This Aventador has been customized by AGX using Inozetek premium wrapping film...

More info:

https://www.avantgardexotics.com/

## colortravel wrapped Lamborghini

WelderUp is a famous car customization workshop located in Las Vegas, NV. They won fame through Discovery Channel's TV program "Vegas Rat Rods".

This extreme Rat Rod based on Ford mechanics and is displayed on a spare parts merchant's website is a good illustration of their very disruptive work...