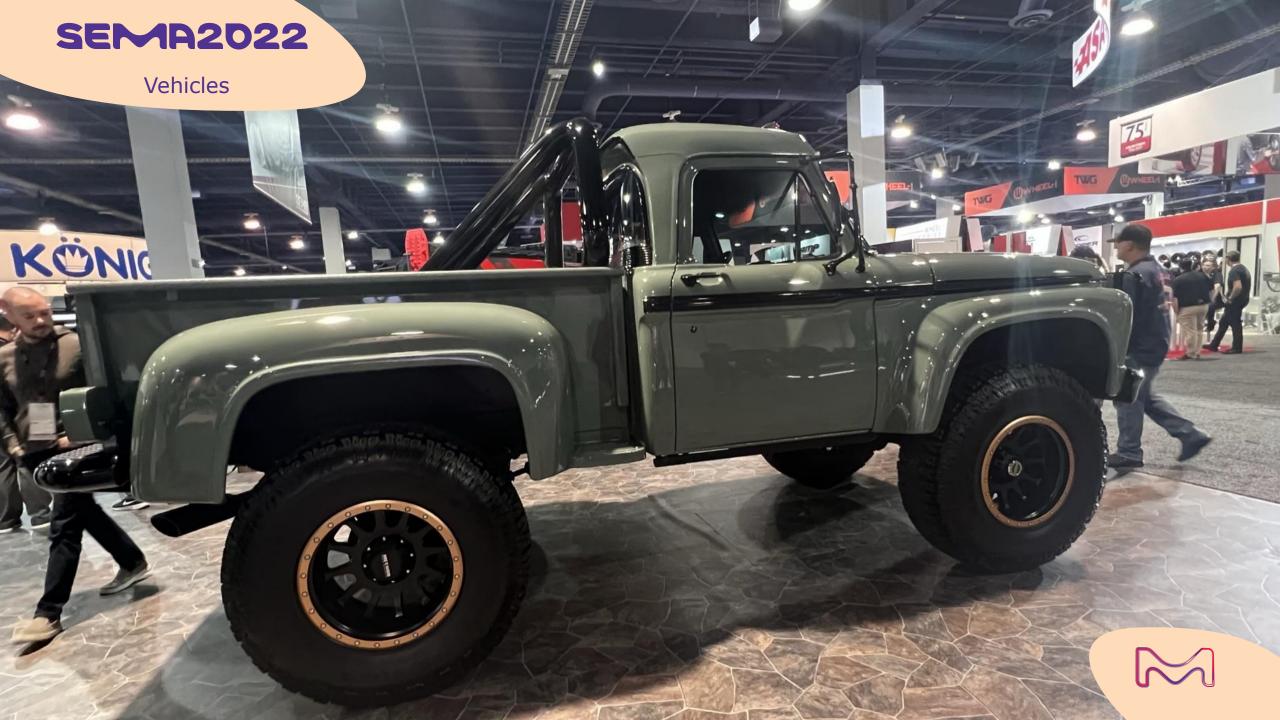

# ATV customization

Liftkits are also a traditional feature of the SEMA Show, creating real "outrageous" monster trucks.

This year, the selection showcases applications to regular trucks as well as to more unconventional cars and vintage pieces...

# liftkits