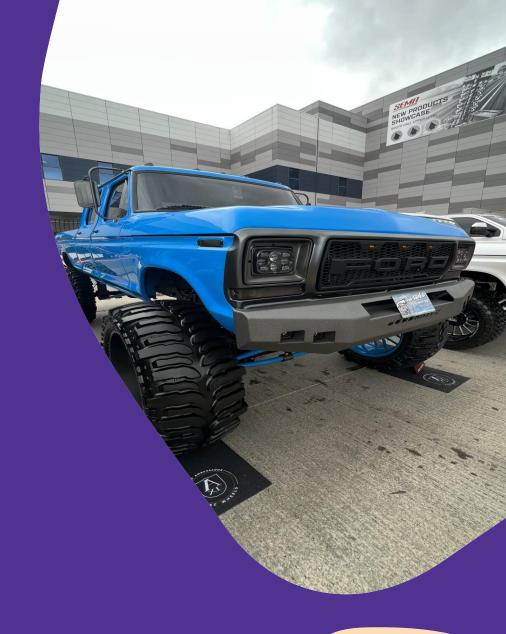

## real Metal

Blue is still the main trend this year, with a wide variety of aspects in the blue spectrum...