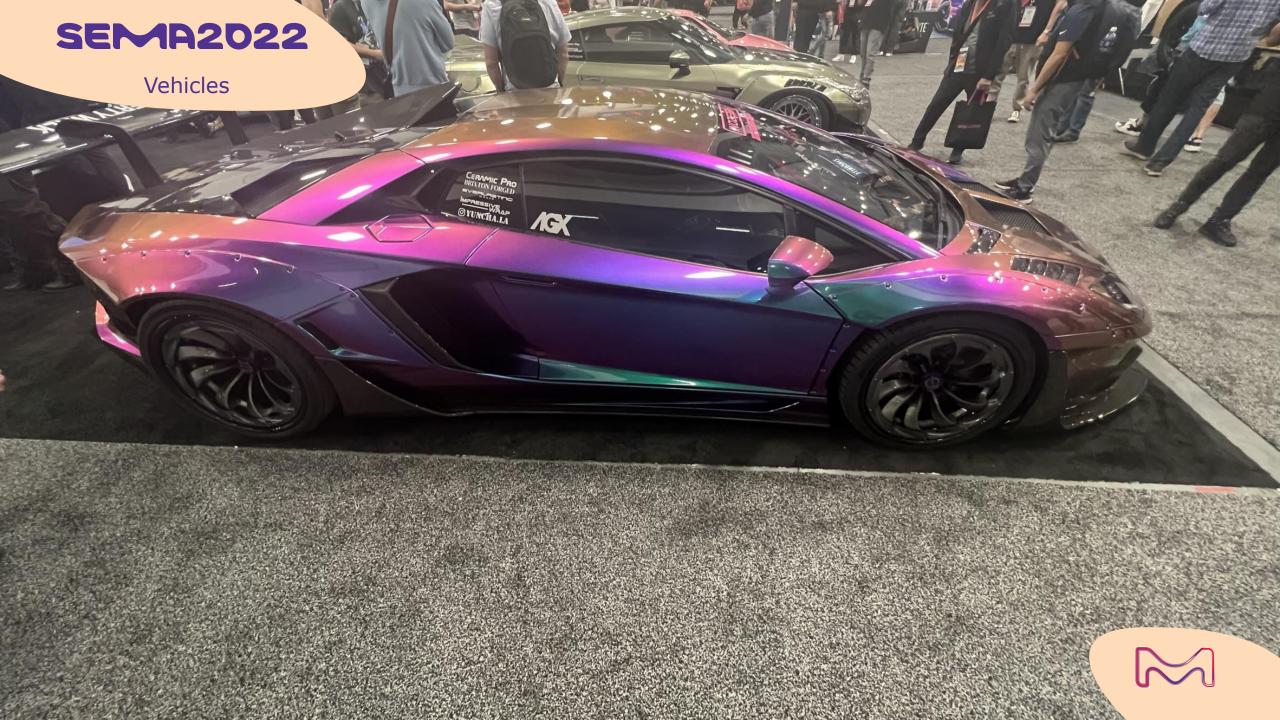

## chevrolet Blazer Bully

This Aventador has been customized by AGX using Inozetek premium wrapping film...

More info:

https://www.avantgardexotics.com/

## colortravel wrapped Lamborghini

WelderUp is a famous car customization workshop located in Las Vegas, NV. They won fame through Discovery Channel's TV program "Vegas Rat Rods".

This extreme Rat Rod based on Ford mechanics and is displayed on a spare parts merchant's website is a good illustration of their very disruptive work...