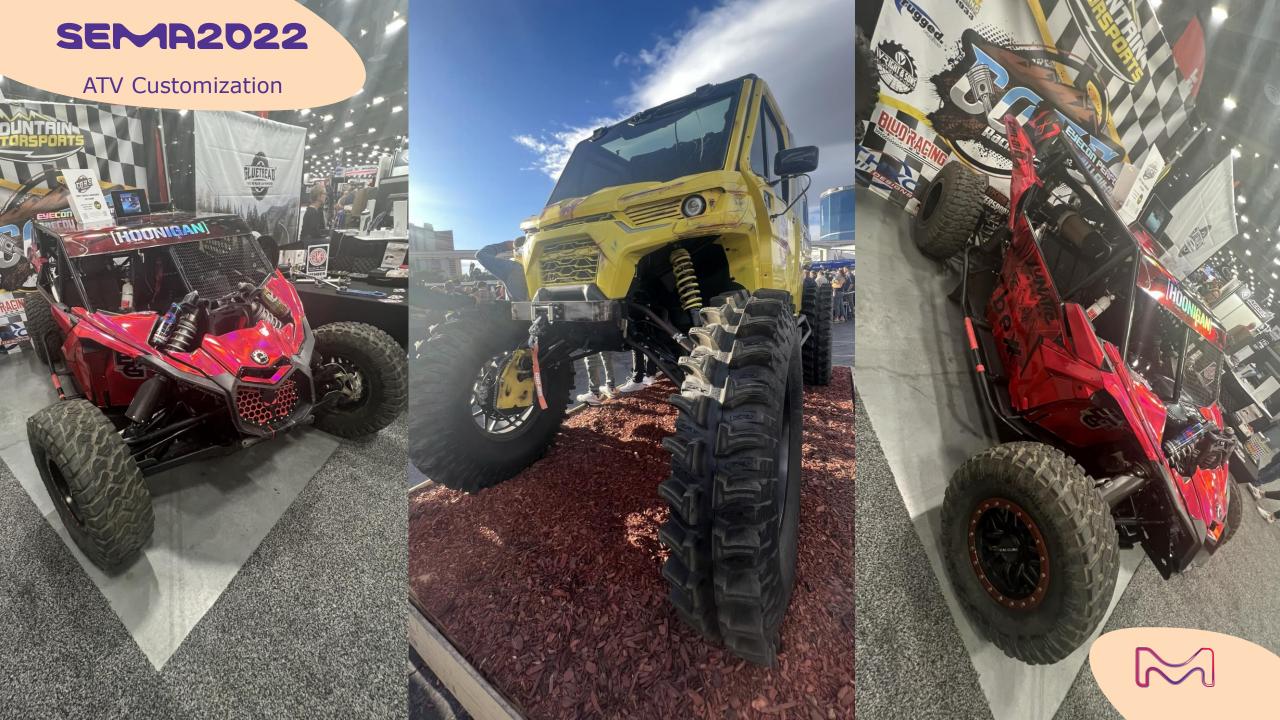

## colored wheels

Every year, ATVs are developing a stronger presence as leisure vehicles in North America. It is not surprising to see the customization of these vehicles increase in this sector.

Here is the "best in show" selection...

# ATV customization

Liftkits are also a traditional feature of the SEMA Show, creating real "outrageous" monster trucks.

This year, the selection showcases applications to regular trucks as well as to more unconventional cars and vintage pieces...