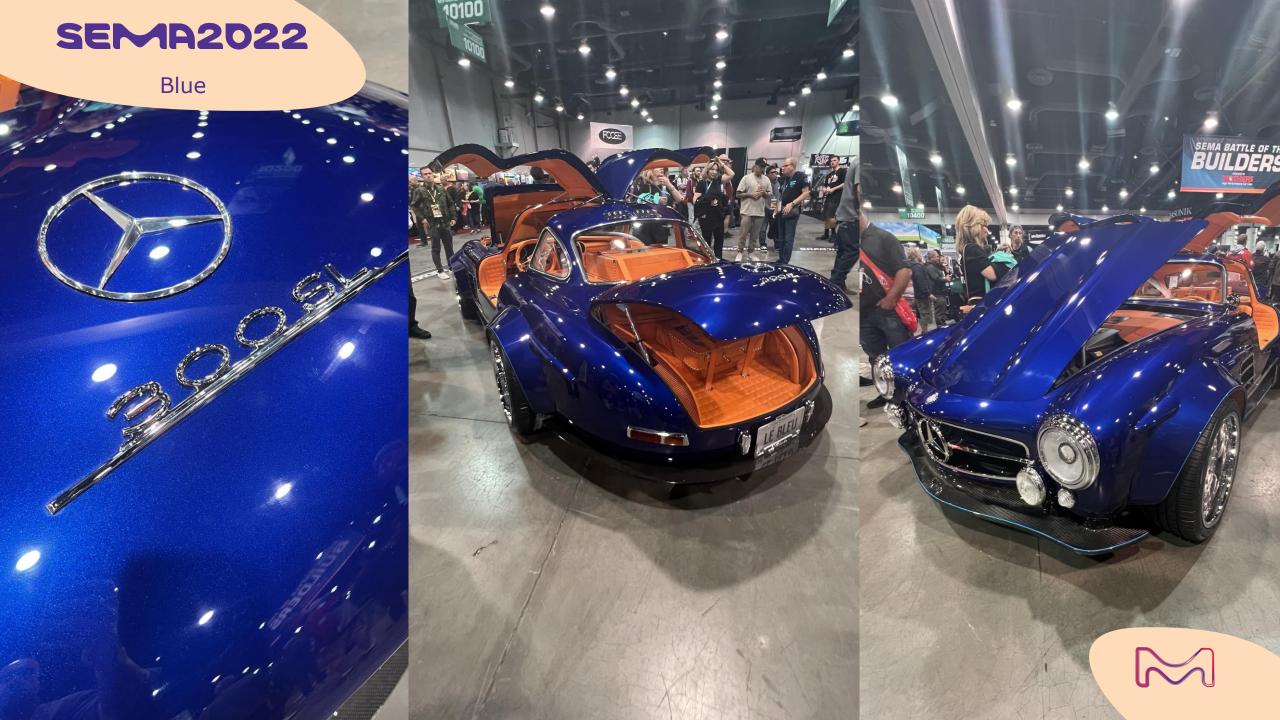

## real Metal

Blue is still the main trend this year, with a wide variety of aspects in the blue spectrum...

## SEMA2022

Blue