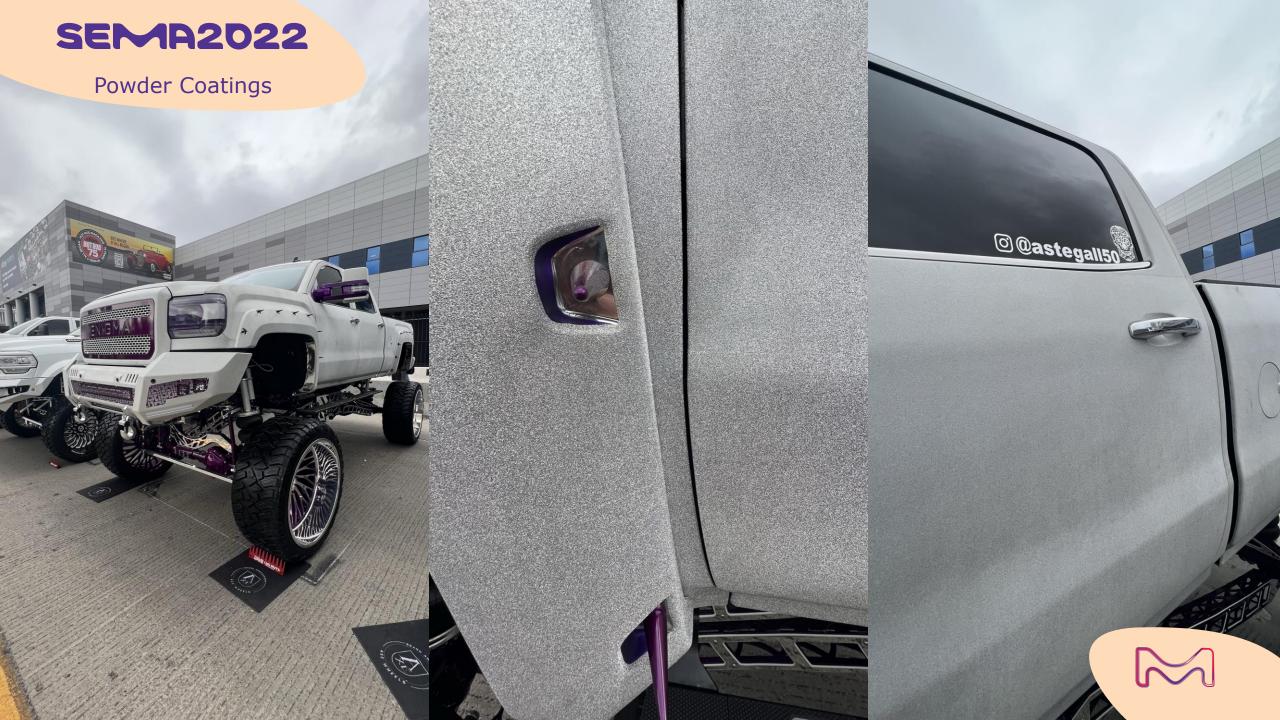

## 0/2

market trends

Powder coatings became very popular this year with extremely dynamic neon and other vibrant colors. Effects are also present in both OEMs and aftermarket portfolios.

Wheels and high-resistance metal accessory parts are the main applications for powder coatings.

## Rusted

Chrome, aluminum or raw brushed metal aspects were still quite present this year, confirming a trend of "coating-skipping".

On one hand, it contributes to weight reduction, and on the other, it allows for the highlighting for structural metal parts, traditionally hidden by the coatings...