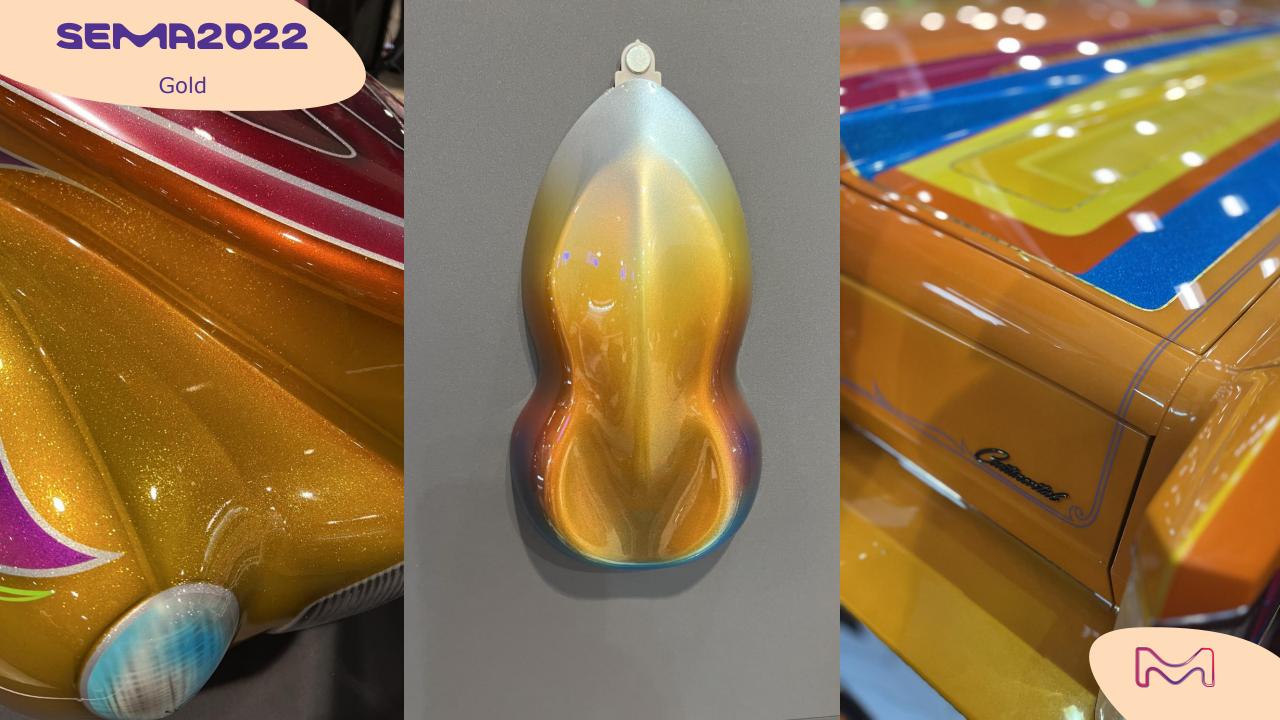

### Styling NXT 21-06 Purple Rocks

56.04% Xirallic® NXT F260-51 SW Cougar Red

Gold is still present, however, in a less obvious, less yellowish, more modern way.

If used in a more traditional way, it would incorporate bigger visible flakes...

# Exploration case Sun Gold