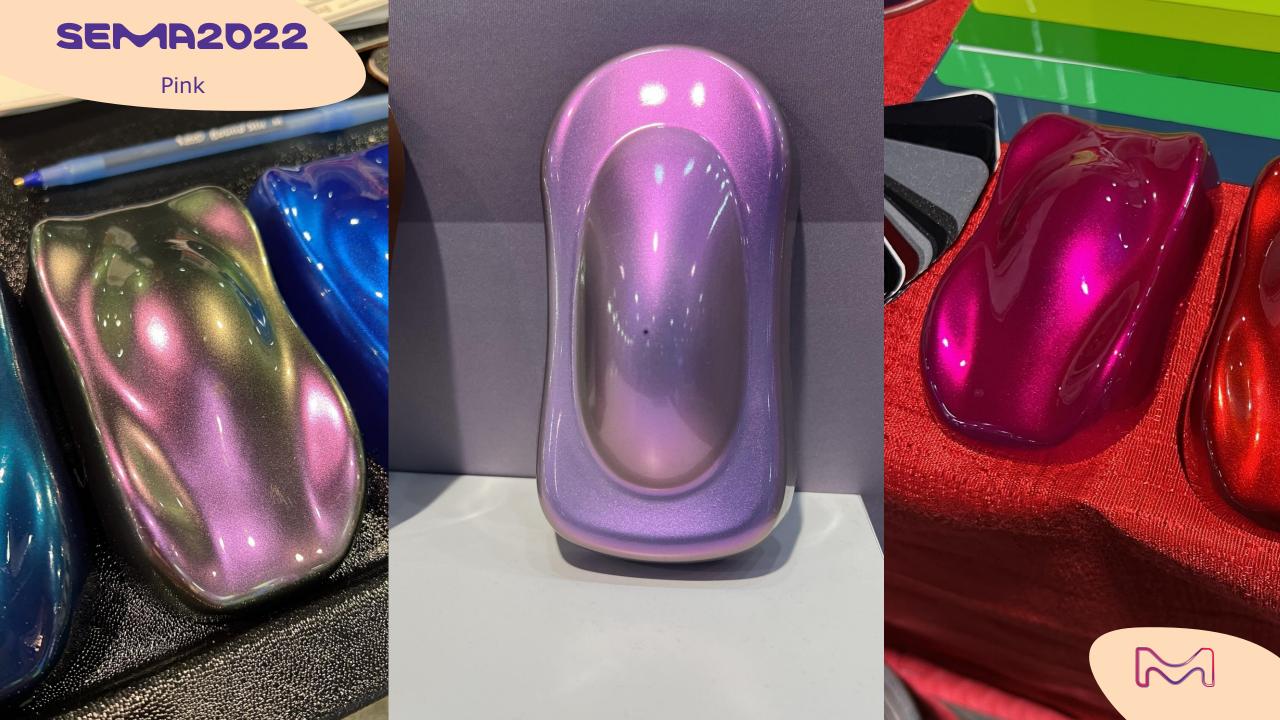

#### **Glass Beach Blue**

The color pink is gaining more presence and is being used as a color accent or as a fake solid on the vehicle. Mixed with gold to create rose gold it was used to highlight a selection of vintage custom models.

Beyond coatings applications, baby pink is appearing quite strong for premium car wrapping...

# Exploration case Sunset Kiss