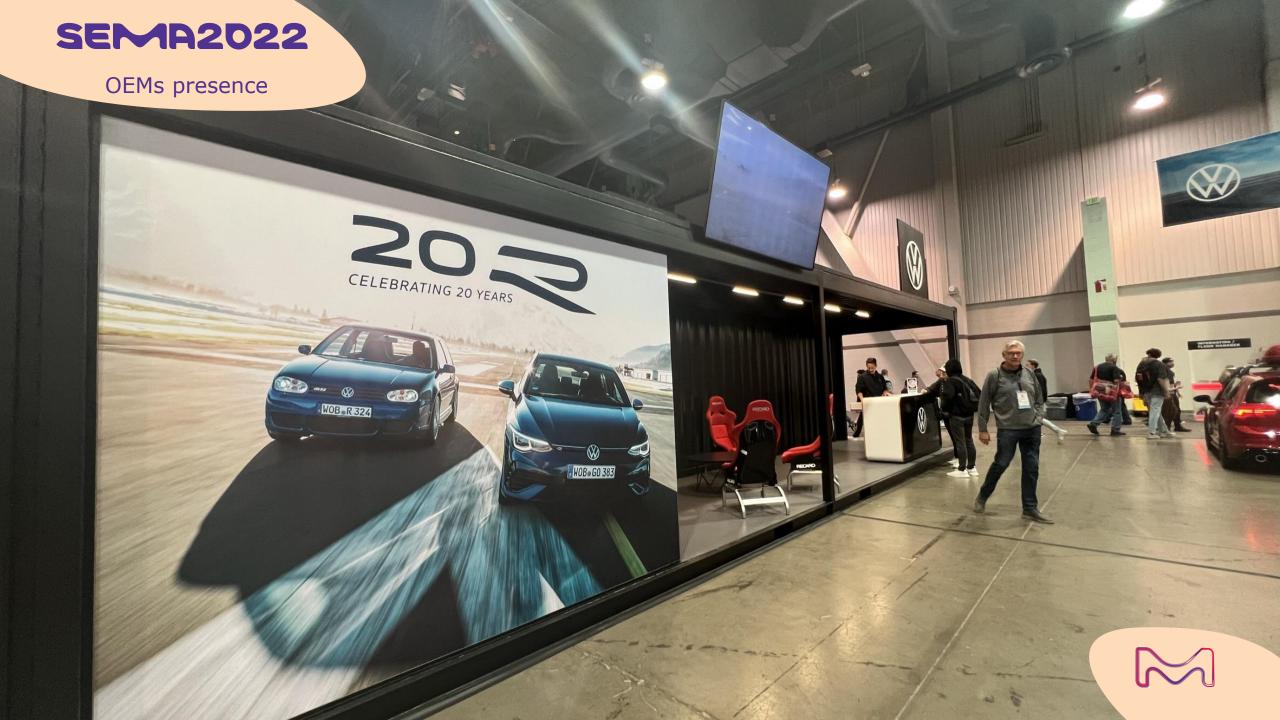

### Styling NXT 21-03 Sunset Kiss

Purple was another great surprise of this show, used plain or as a shade for both coatings and car wrapping application.

Some OEMs, such as Lexus, have already integrated it in their commercial ranges and in their booth. Some BMW premium M models were also on display on private booths...