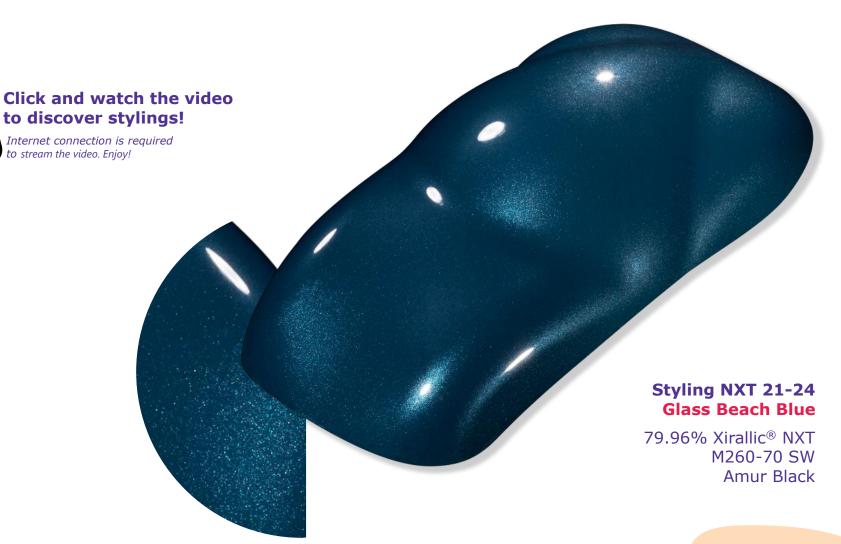

## real Metal

Blue is still the main trend this year, with a wide variety of aspects in the blue spectrum...

#### **Glass Beach Blue**

The color pink is gaining more presence and is being used as a color accent or as a fake solid on the vehicle. Mixed with gold to create rose gold it was used to highlight a selection of vintage custom models.