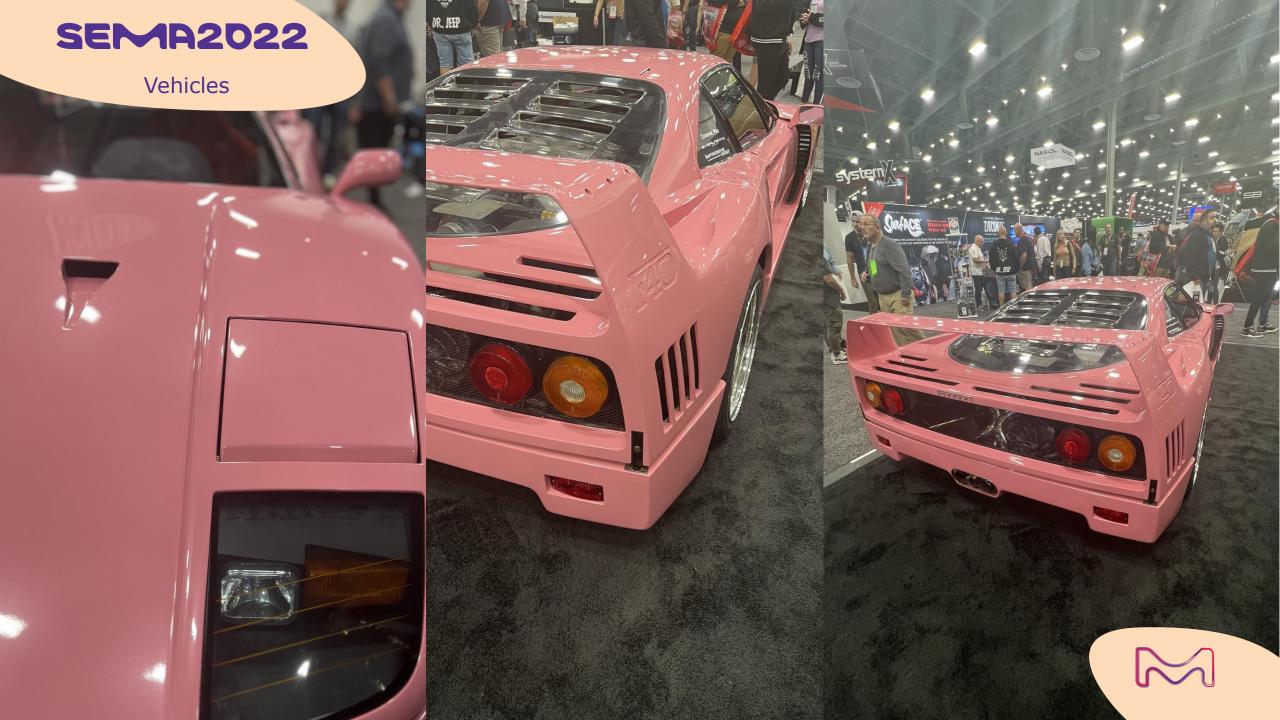

## The Midas touched chevy caprice classic

This Ferrari F40 is used by car wrapping film company Inozetek to showcase their products. Previously wrapped in pearlescent white, it has been transformed into this rosewater (baby) pink for the SEMA show 2022 by Irvinebased Boden Auto Haus workshop...

More info:

https://exclusivecarregistry.com/details/ferrari/f40/35854

## Baby pink Ferrari F40

This very impressive custom is based on a 1957 Cadillac Seville Eldorado 2-door Coupe. It received a Chevrolet Performance LT4 E-ROD crate engine

The preparation was awesomely realized by The Block...