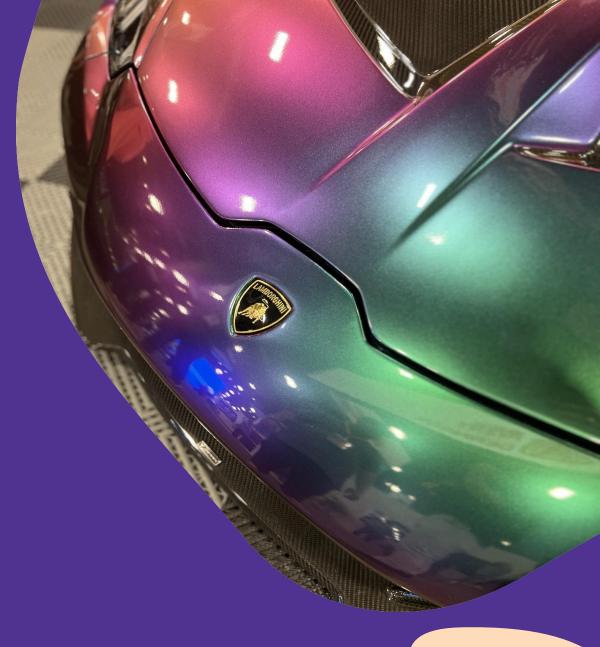

# color trends

Color travel was strongly present at the show, in both coatings (more subtle dosage) and wrapping solutions (more extreme).

Rainbow effect, especially on metallic or chrome-based is also trending...

## color travel

Cracked and rusted metal aspects under protective topcoat (mate or high-gloss or even tainted) were trending during this year's edition.

This feature brings up signs of authenticity and proof of "real life". Randomness of the aspect is also a strong point, making every piece unique...

## Rusted

Chrome, aluminum or raw brushed metal aspects were still quite present this year, confirming a trend of "coating-skipping".

On one hand, it contributes to weight reduction, and on the other, it allows for the highlighting for structural metal parts, traditionally hidden by the coatings...

### Styling NXT 21-03 Sunset Kiss

Purple was another great surprise of this show, used plain or as a shade for both coatings and car wrapping application.

Some OEMs, such as Lexus, have already integrated it in their commercial ranges and in their booth. Some BMW premium M models were also on display on private booths...