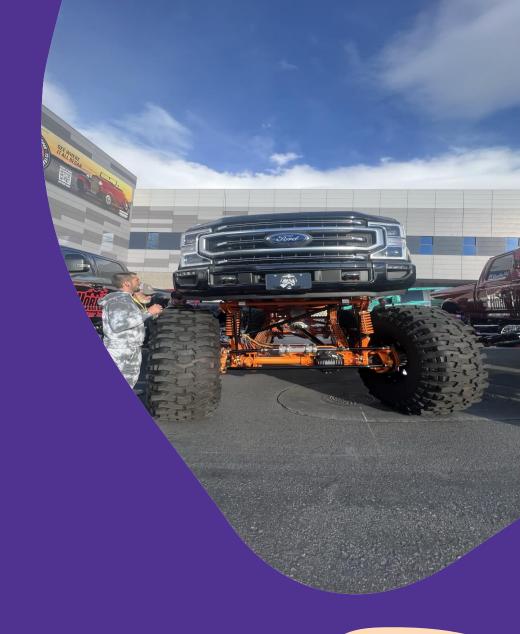

# ATV customization

Liftkits are also a traditional feature of the SEMA Show, creating real "outrageous" monster trucks.

This year, the selection showcases applications to regular trucks as well as to more unconventional cars and vintage pieces...

# liftkits