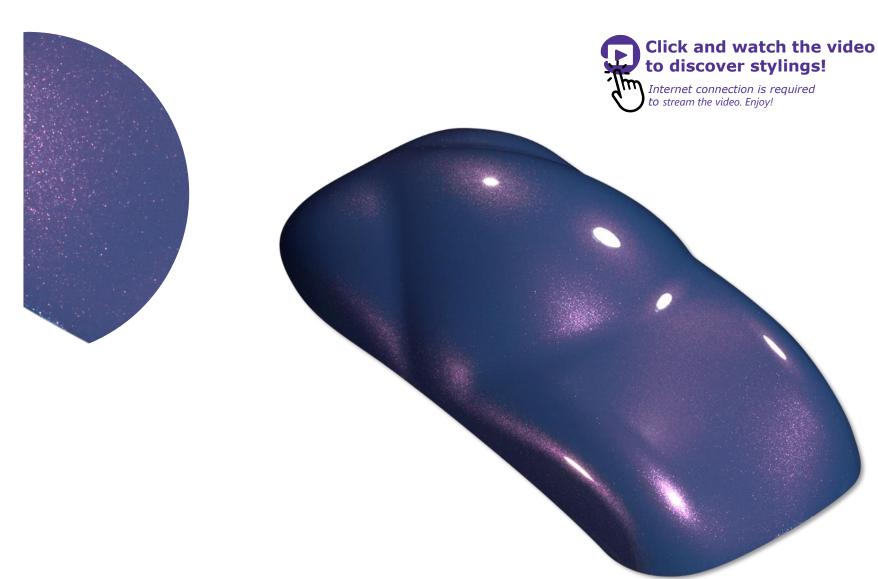

# Exploration case Nightfall Purple

#### Styling NXT 21-05 Nightfall Purple

71.34% Xirallic® NXT F260-51 SW Cougar Red