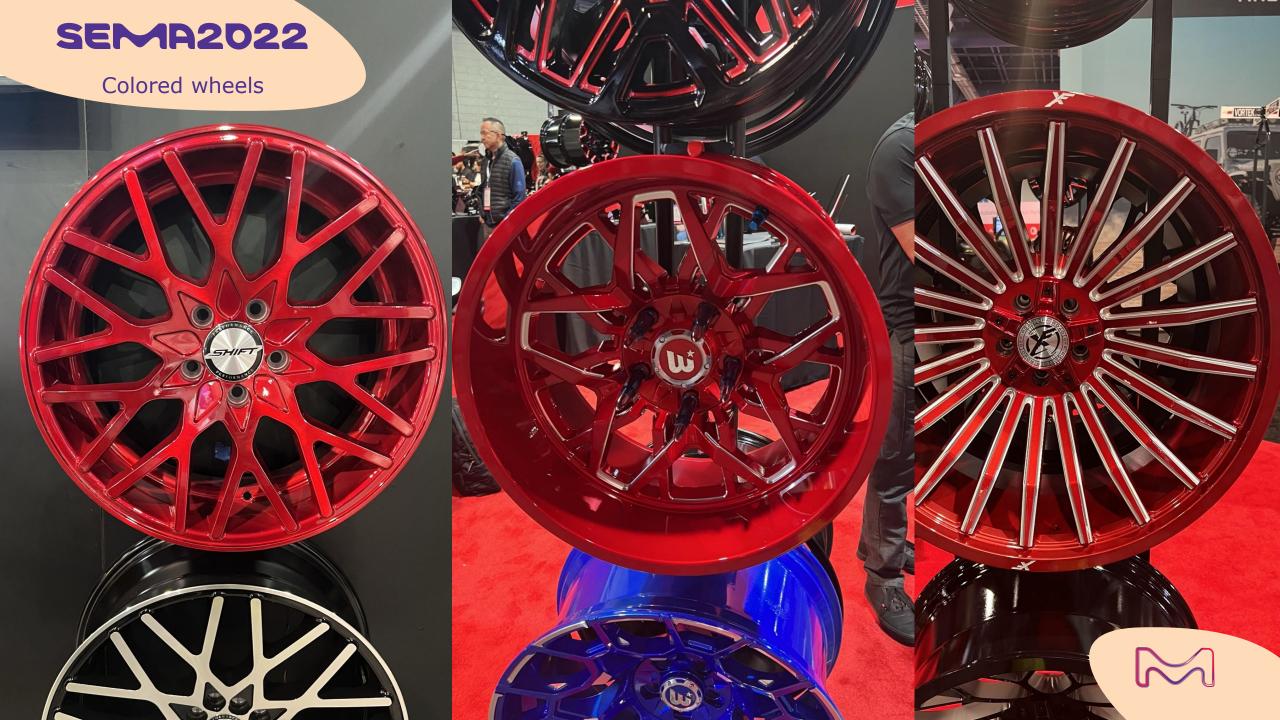

## pu coatings

Even though the SEMA Show is the stage for custom wheels presentations, it also helped to identify in the past years trends that nowadays became mainstream (like diamond-cut finishes).

This year, colored wheel are trending, as shown in the forthcoming selection...

## colored wheels

Every year, ATVs are developing a stronger presence as leisure vehicles in North America. It is not surprising to see the customization of these vehicles increase in this sector.

Here is the "best in show" selection...