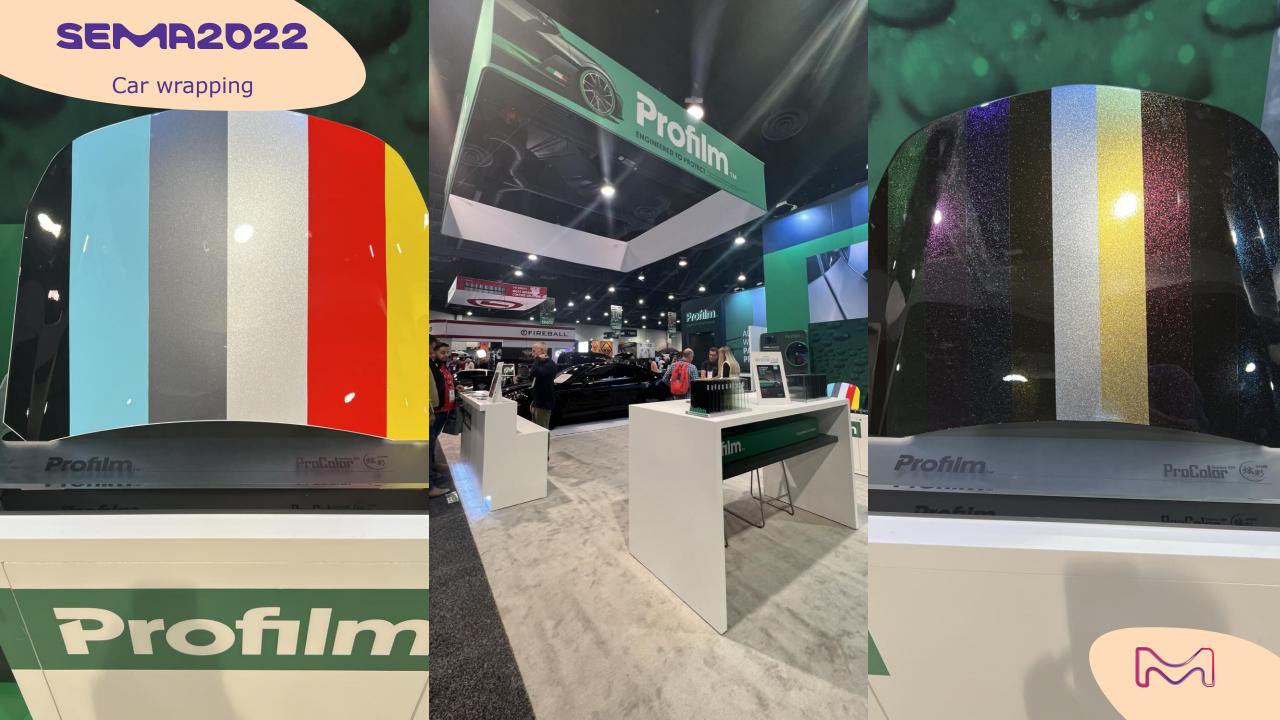

## powder coatings

Car wrapping materials and application demos are the norm at the SEMA Show.

Plaid and random aspects are appearing. Color travel effects are in high-demand.

Chrome-based-like and anodized finished are part of the new trend.

Vinyl wrapping spray is also becoming a new reality...

## car wrapping