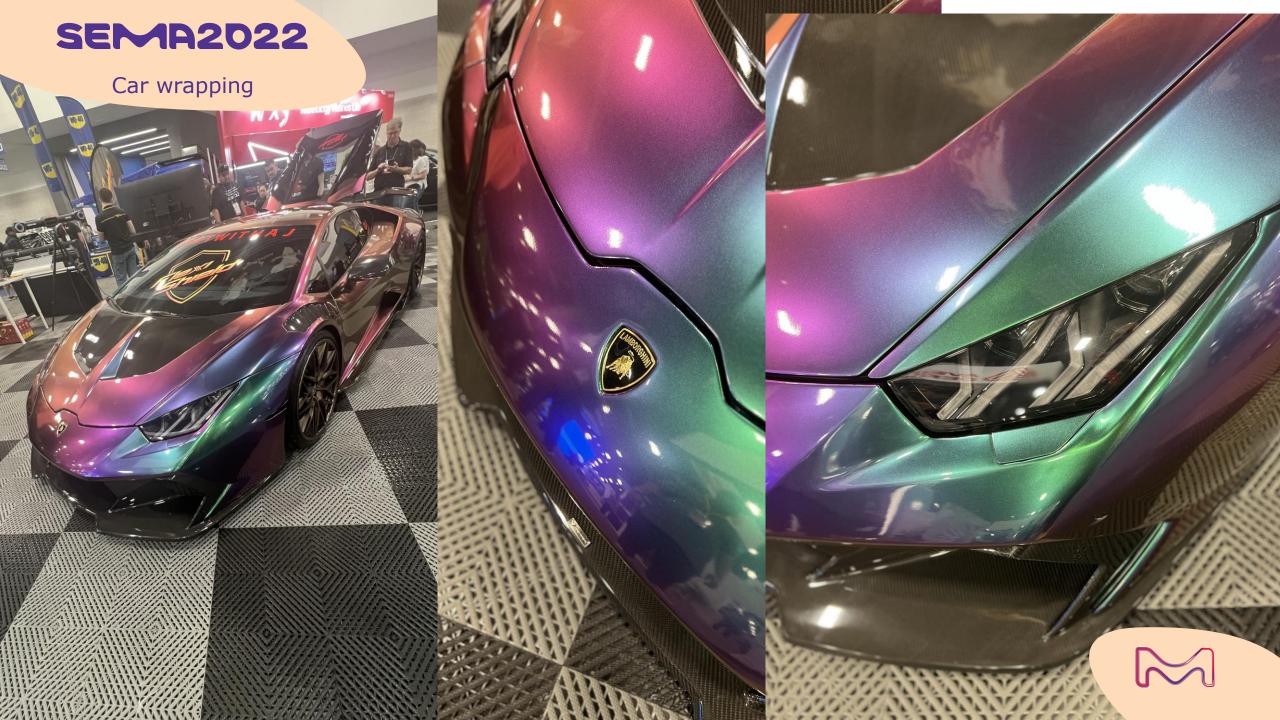

# color trends

Color travel was strongly present at the show, in both coatings (more subtle dosage) and wrapping solutions (more extreme).

Rainbow effect, especially on metallic or chrome-based is also trending...

## color travel

Cracked and rusted metal aspects under protective topcoat (mate or high-gloss or even tainted) were trending during this year's edition.

This feature brings up signs of authenticity and proof of "real life". Randomness of the aspect is also a strong point, making every piece unique...