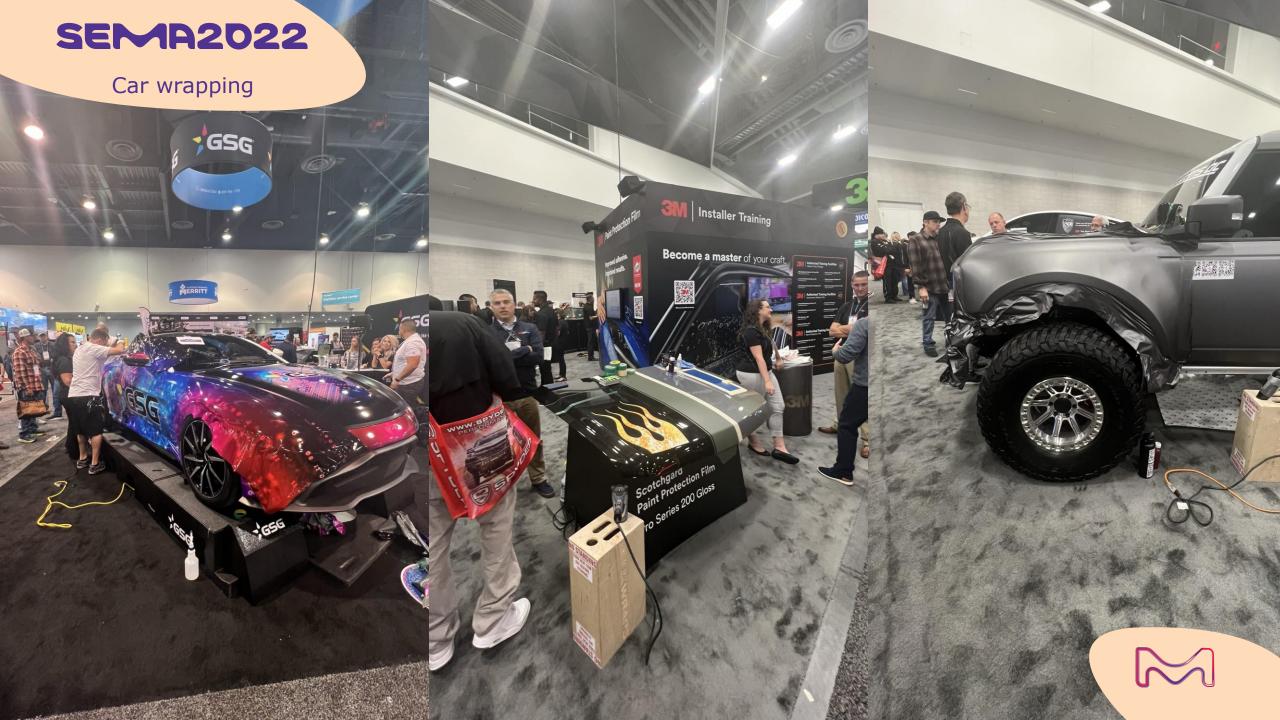

## powder coatings

Car wrapping materials and application demos are the norm at the SEMA Show.

Plaid and random aspects are appearing. Color travel effects are in high-demand.

Chrome-based-like and anodized finished are part of the new trend.

Vinyl wrapping spray is also becoming a new reality...

## car wrapping