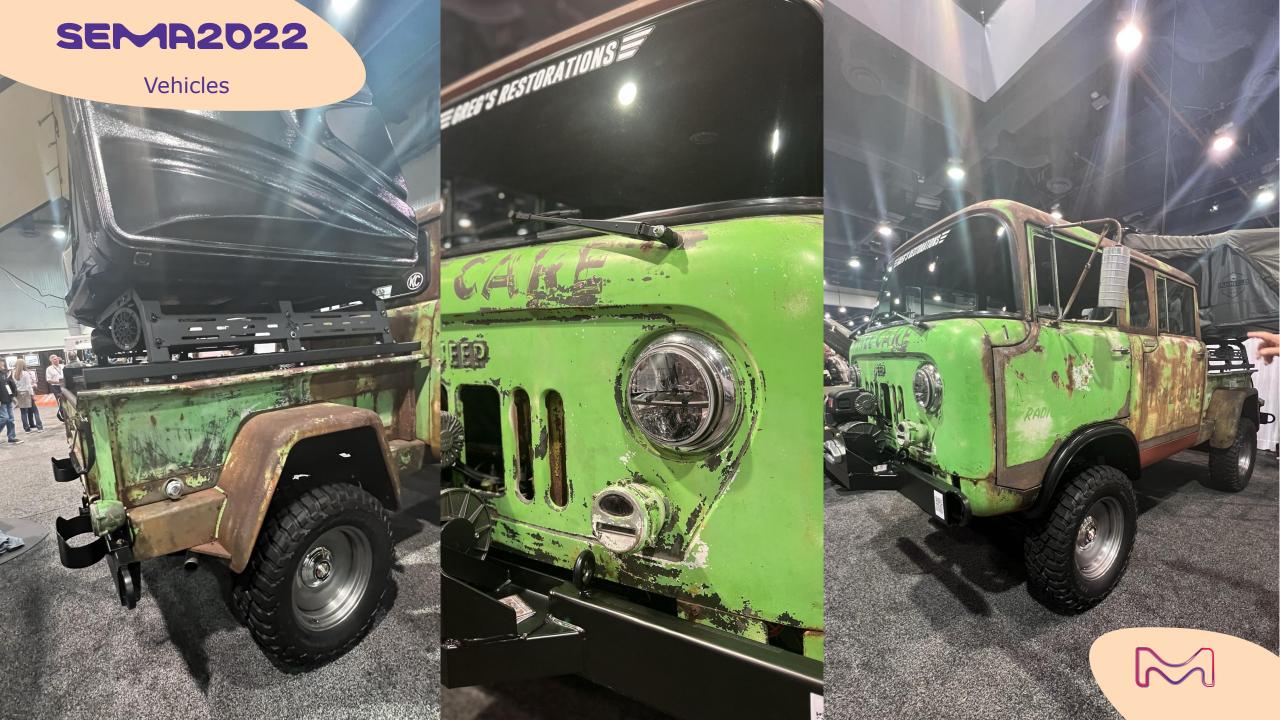

## Rugged Ford F-series

Back in the 60s, this Kaiser Jeep FC M677 was specifically designed for the Marines. This unit has been restored as an offroad campervan by Greg's Restorations, MA-based custom shop.

The original paint, in its original rusted state, has been preserved and protected by a mate clearcoat, providing an incredible visual...

More info:

https://www.gregsrestorations.com/

## Rugged Jeep M677 truck

Inspired by the iconic Rally version of the Porsche 911, this Baja was prepared by Russell Built. This custom shop has been created by ex-Singer fabricator and smashed the 2019 SEMA Show by presentation the Baja Porsche concept. This year they showcased the production version which can be yours for 135,000USD.