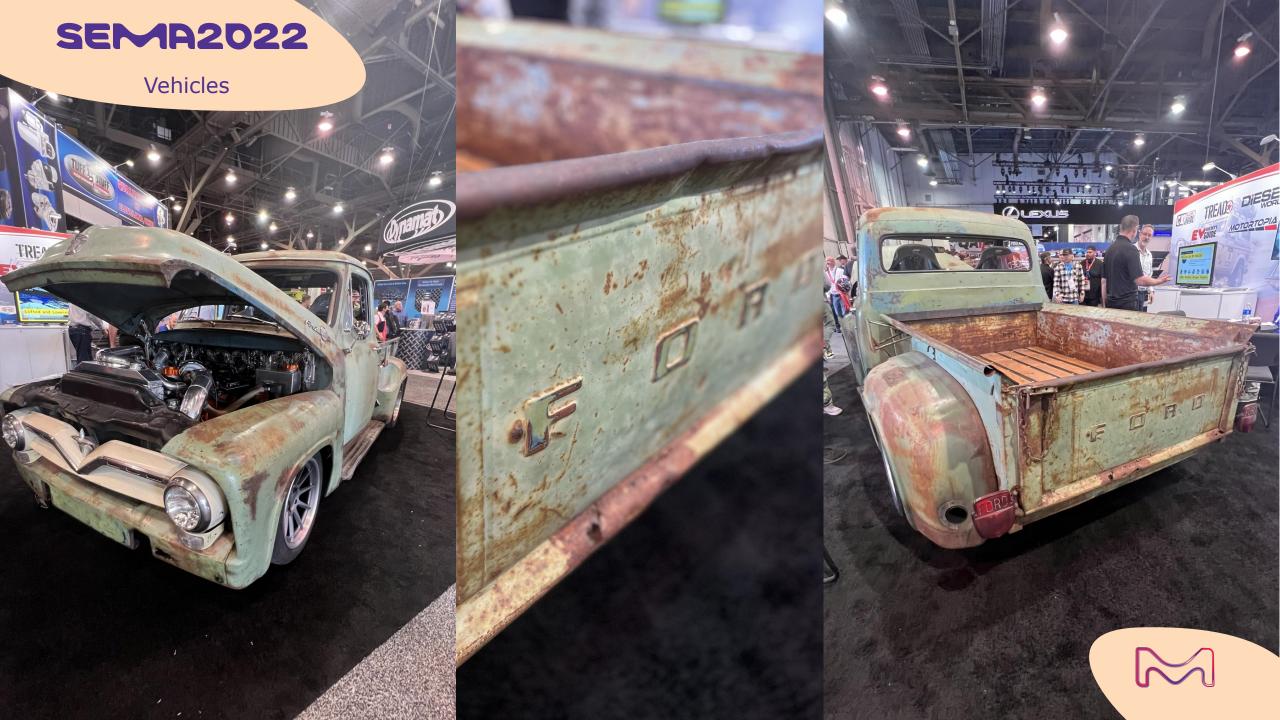

## color travel

Cracked and rusted metal aspects under protective topcoat (mate or high-gloss or even tainted) were trending during this year's edition.

This feature brings up signs of authenticity and proof of "real life". Randomness of the aspect is also a strong point, making every piece unique...

## Rusted

Chrome, aluminum or raw brushed metal aspects were still quite present this year, confirming a trend of "coating-skipping".

On one hand, it contributes to weight reduction, and on the other, it allows for the highlighting for structural metal parts, traditionally hidden by the coatings...

## Rugged Ford Bronco

This Ford F100 Custom Cab pick-up truck from the fifties received an EV conversion. This contrasts with its rugged look, rusted and protected by a mate clearcoat.

No further infomation about the car...