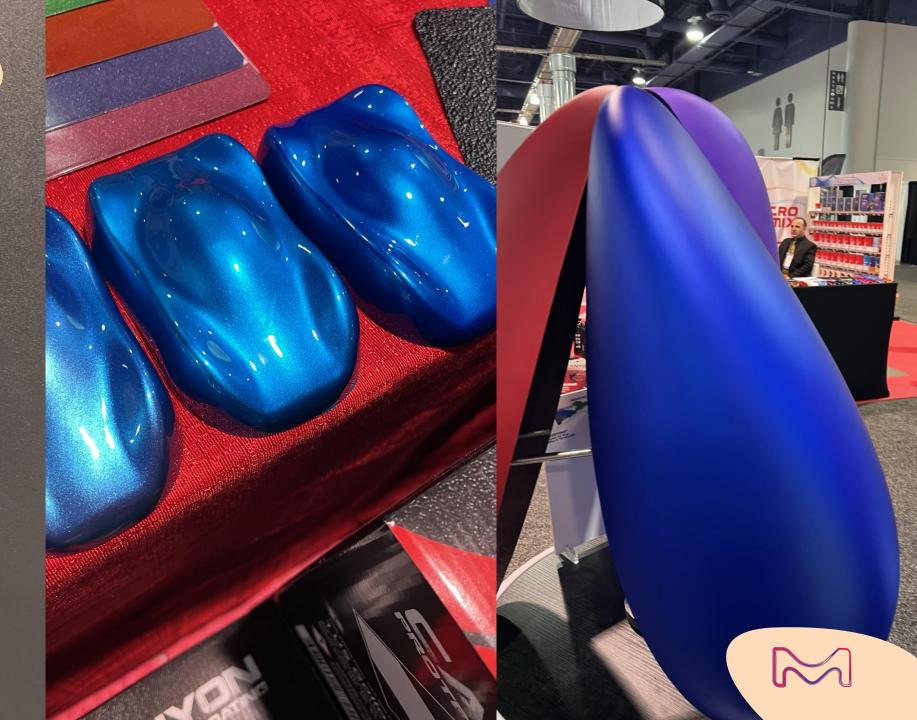

## real Metal

Blue is still the main trend this year, with a wide variety of aspects in the blue spectrum...

## SEMA2022

Blue