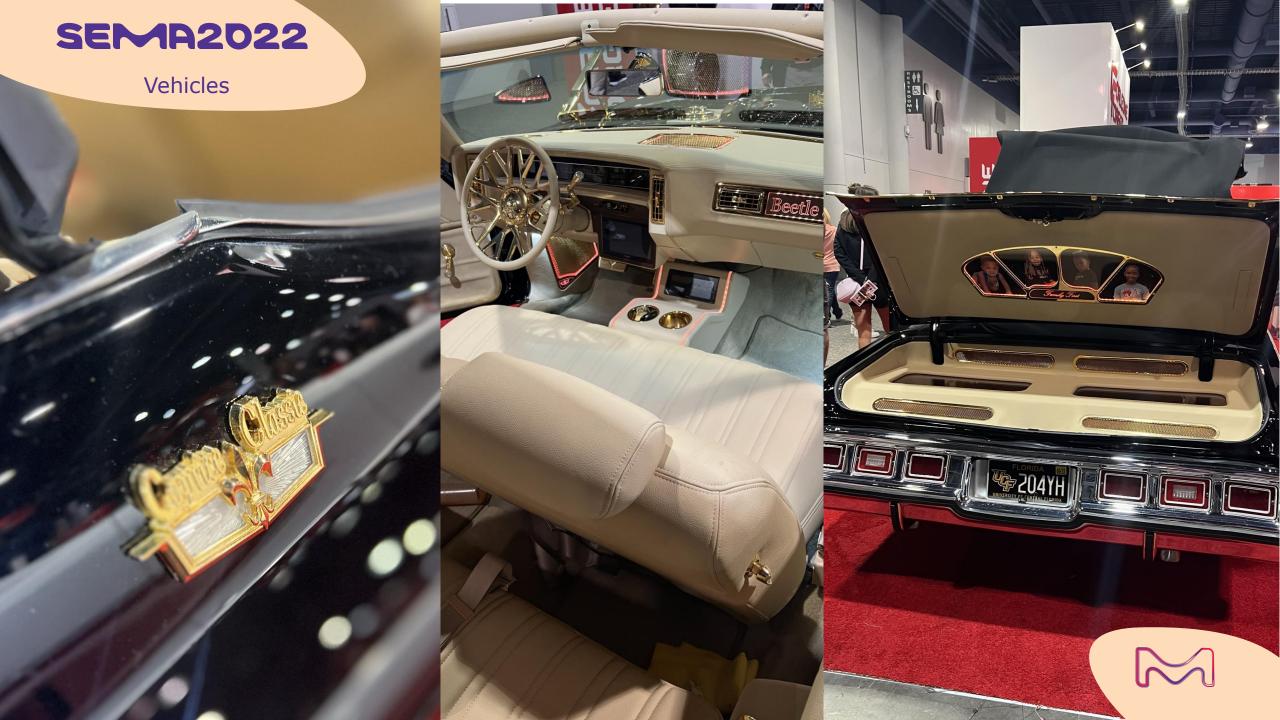

### Rose Gold cadillac seville Eldorado

This vintage Ford Bronco has been prepared by Austin-based workshop HellaBadBroncos.

Its eye-catching exterior cracked and rusted finish, just protected by a high-gloss topcoat, is simply astonishing...