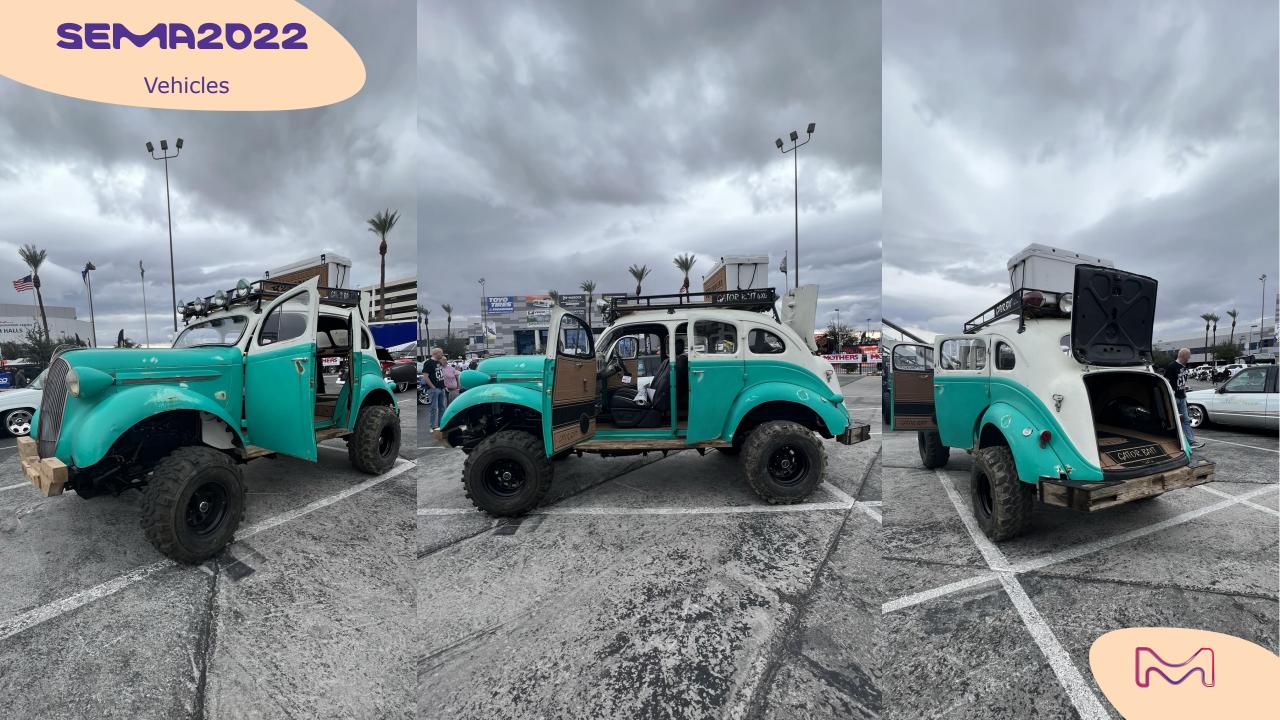

## Flat black porsche engrass

Based on a 1939 Plymouth 4 door Sedan, this vehicle is technically using a 1985 Dodge Ram Charger 4×4 chassis and drivetrain.

This shows that it is possible to create a custom with a strong personality respecting a limited budget....

More info:

https://www.gatorbait4x4.com/

## Gator bait 4X4

This company offers civilian heavy armored trucks on Hummer bases. The displayed models were fully PU spray-covered...

More info:

https://www.planbtrucks.com/sema