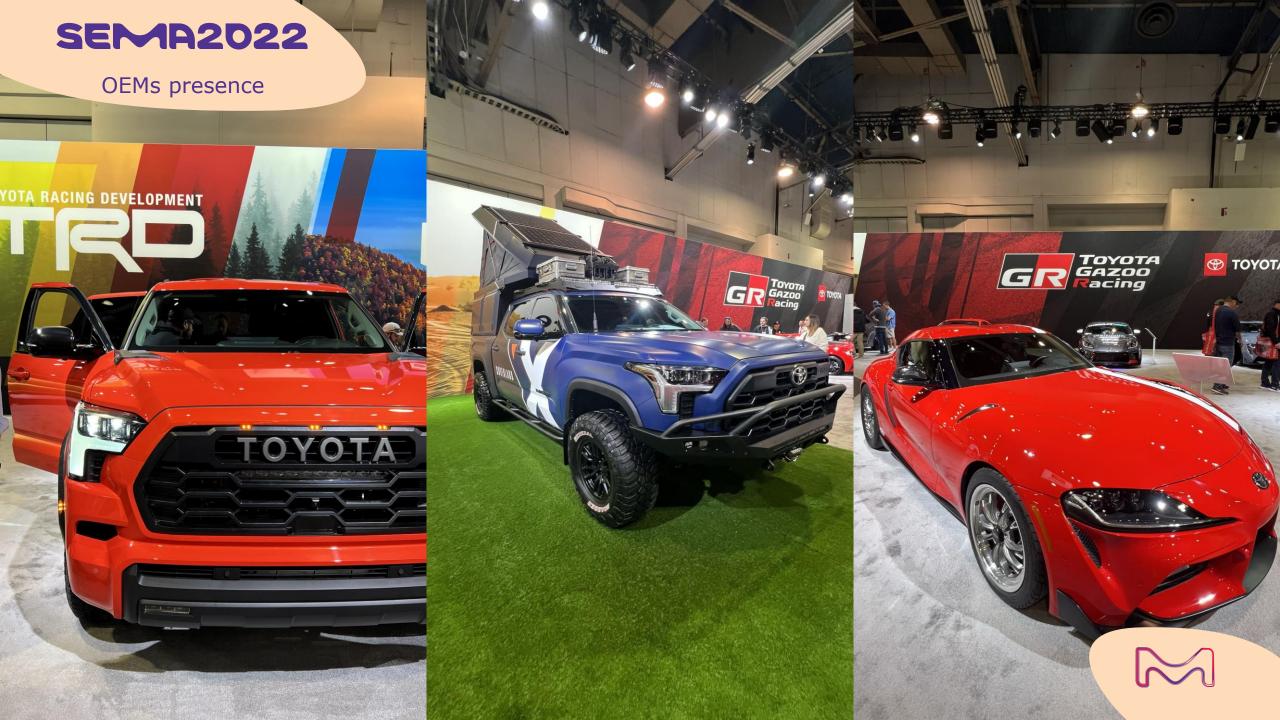

#### **SEMA Show 2022**

The SEMA Show is the premier automotive trade show in the world. This trade-only event enables specialty equipment manufacturers to debut new, innovative products, and connect with industry buyers from all over the world.

For many years, it has been considered as an exotic tuning event, however, it has been the stage for heavy trends launches for decades (i.e. matte finishes, superflakes...)

Organized by the Specialty Equipment Market Association, the SEMA Show could be considered as a "messy" but very relevant laboratory for automotive aesthetics innovations. The 2022 Edition, first real edition after the pandemic, took place from November 1st to 4<sup>th</sup> at the Las Vegas Convention Center, Las Vegas, NV.

# the fair

A very messy atmosphere, wrapping up accessories, special equipment, finishing materials, application suppliers, car customization and OEMs booths all together.

It definitely worths to **spend some time** in the halls, **digging up** to find accurate contents.