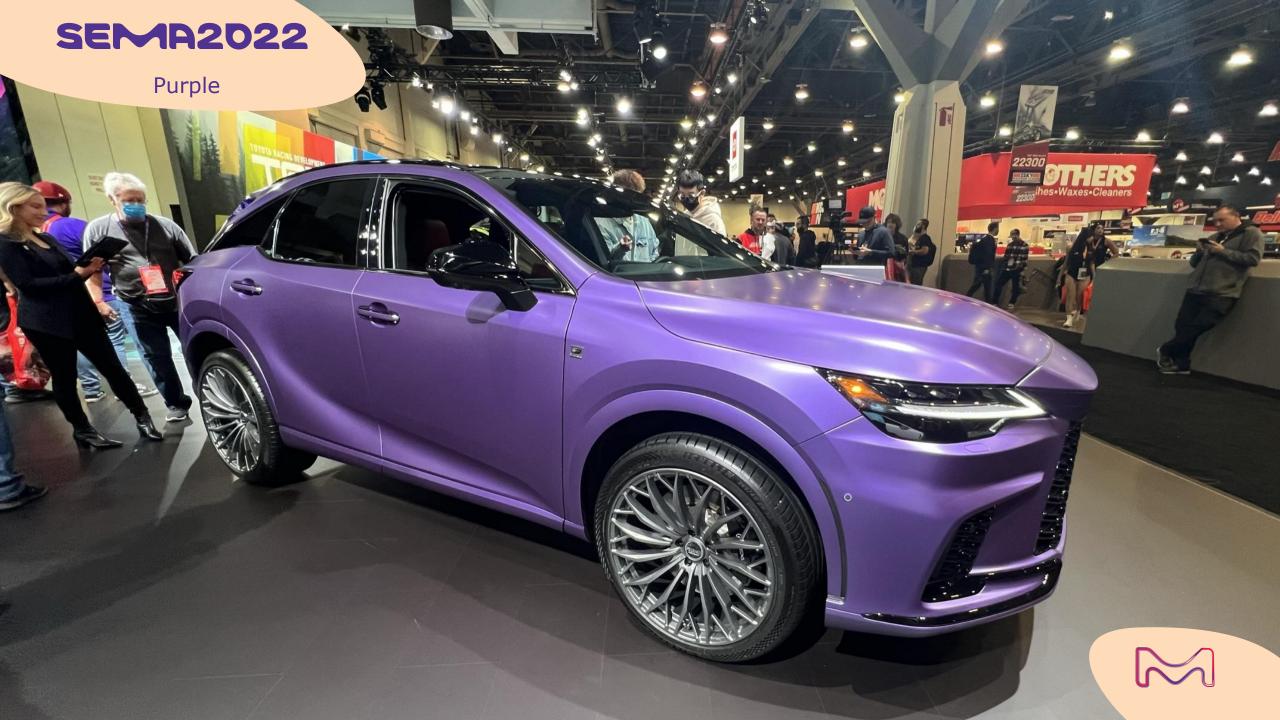

### Styling NXT 21-03 Sunset Kiss

Purple was another great surprise of this show, used plain or as a shade for both coatings and car wrapping application.

Some OEMs, such as Lexus, have already integrated it in their commercial ranges and in their booth. Some BMW premium M models were also on display on private booths...

# purple