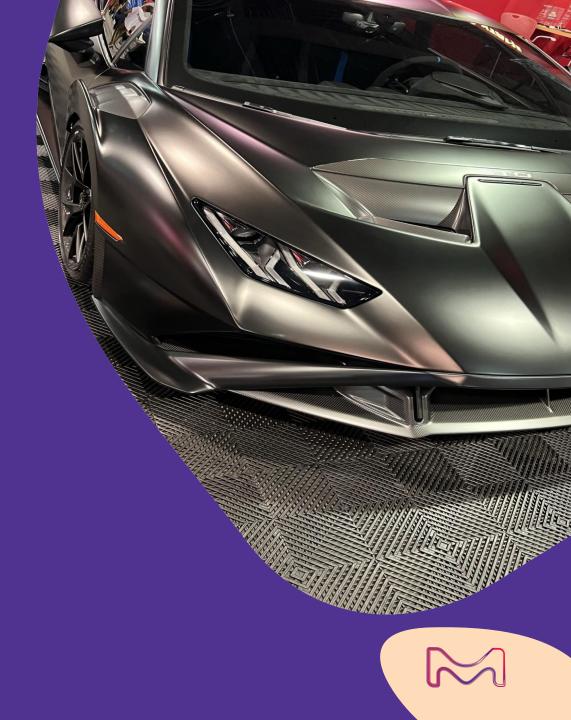

#### **SEMA Show 2022**

The SEMA Show is the premier automotive trade show in the world. This trade-only event enables specialty equipment manufacturers to debut new, innovative products, and connect with industry buyers from all over the world.

For many years, it has been considered as an exotic tuning event, however, it has been the stage for heavy trends launches for decades (i.e. matte finishes, superflakes...)

Organized by the Specialty Equipment Market Association, the SEMA Show could be considered as a "messy" but very relevant laboratory for automotive aesthetics innovations. The 2022 Edition, first real edition after the pandemic, took place from November 1st to 4<sup>th</sup> at the Las Vegas Convention Center, Las Vegas, NV.

# the fair

A very messy atmosphere, wrapping up accessories, special equipment, finishing materials, application suppliers, car customization and OEMs booths all together.

It definitely worths to **spend some time** in the halls, **digging up** to find accurate contents.