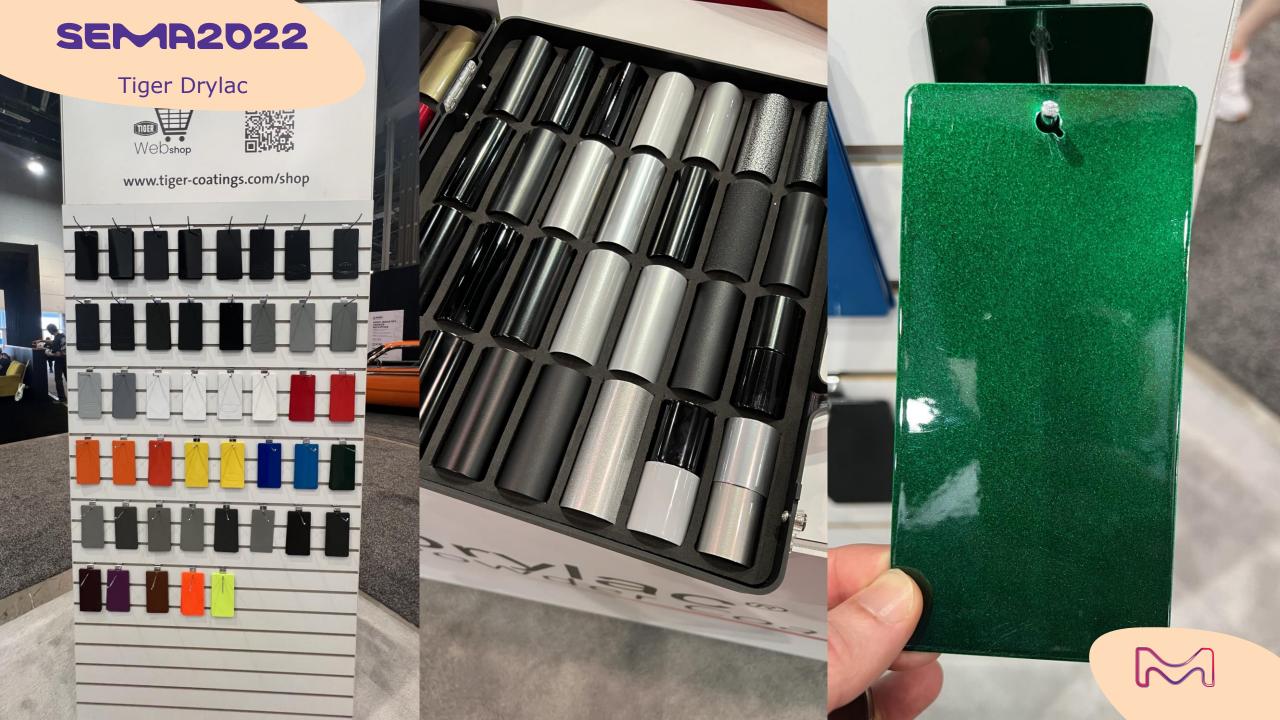

## TECHNOLOGIES

The largest offer in terms of powder coatings on this show, including metallic effect, vibrant colors such as neon, and a broad color palette...

More info:

https://www.tiger-coatings.com/us-en/