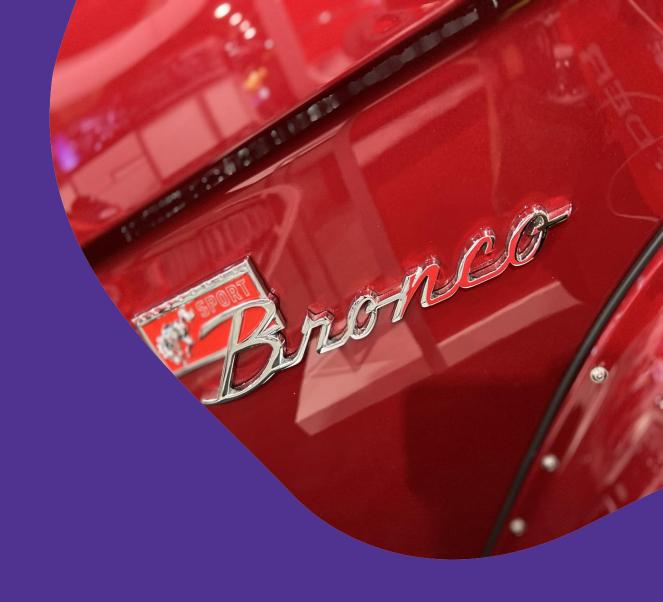

### zoivi

This eye-catching Ford Bronco received a full PU spray coating and a special customization from Starwood motors...

More info:

https://www.starwoodmotors.com/lamb
orghini-blue-eleos-ford-bronco/

## pu Blue Ford Bronco

Cement grey is quite trendy nowadays on regular SUVs, so it is quite normal to see it applied to vintage vehicles, by customization specialists.

No further information on that vehicle...