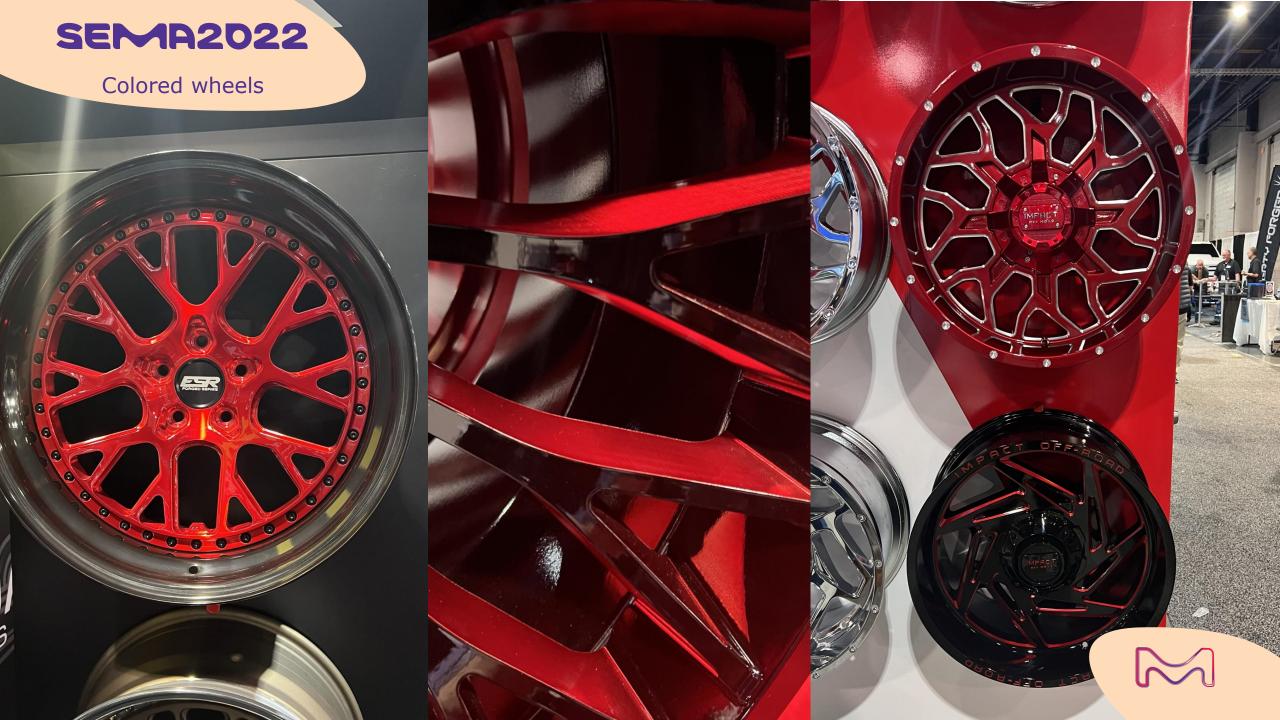

## pu coatings

Even though the SEMA Show is the stage for custom wheels presentations, it also helped to identify in the past years trends that nowadays became mainstream (like diamond-cut finishes).

This year, colored wheel are trending, as shown in the forthcoming selection...

## colored wheels

Every year, ATVs are developing a stronger presence as leisure vehicles in North America. It is not surprising to see the customization of these vehicles increase in this sector.

Here is the "best in show" selection...