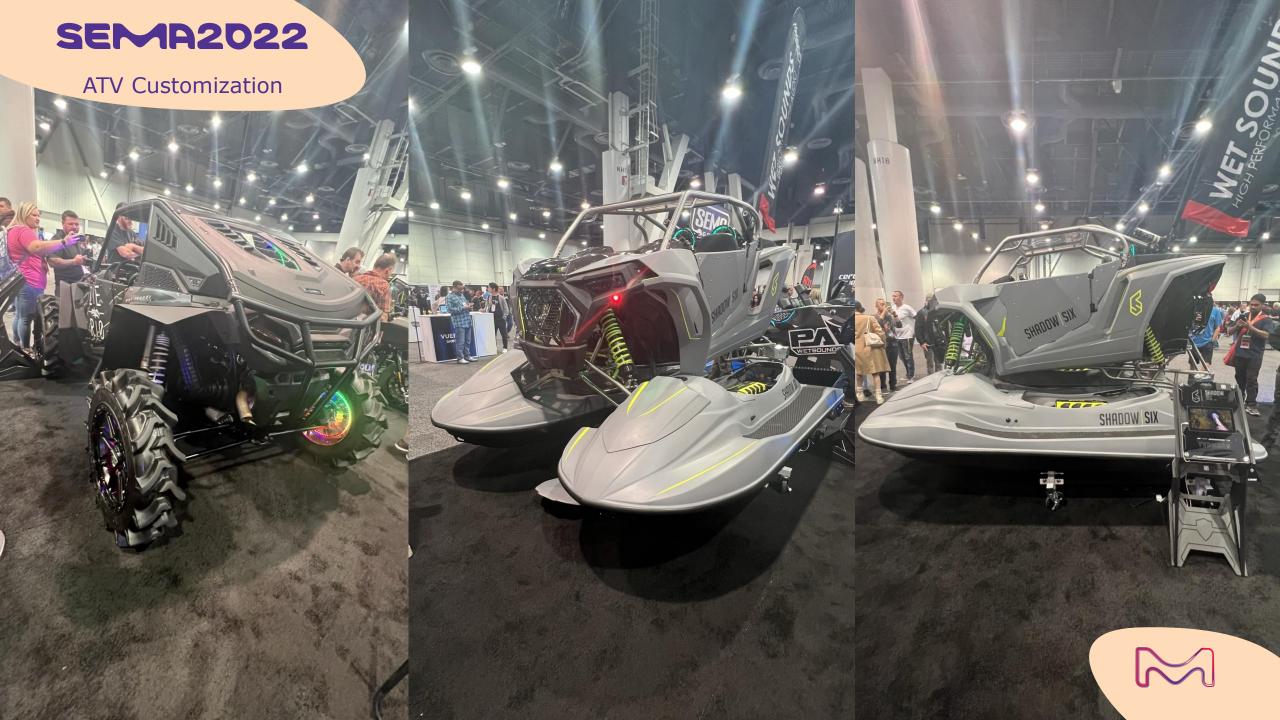

## colored wheels

Every year, ATVs are developing a stronger presence as leisure vehicles in North America. It is not surprising to see the customization of these vehicles increase in this sector.

Here is the "best in show" selection...

# ATV customization

Liftkits are also a traditional feature of the SEMA Show, creating real "outrageous" monster trucks.

This year, the selection showcases applications to regular trucks as well as to more unconventional cars and vintage pieces...