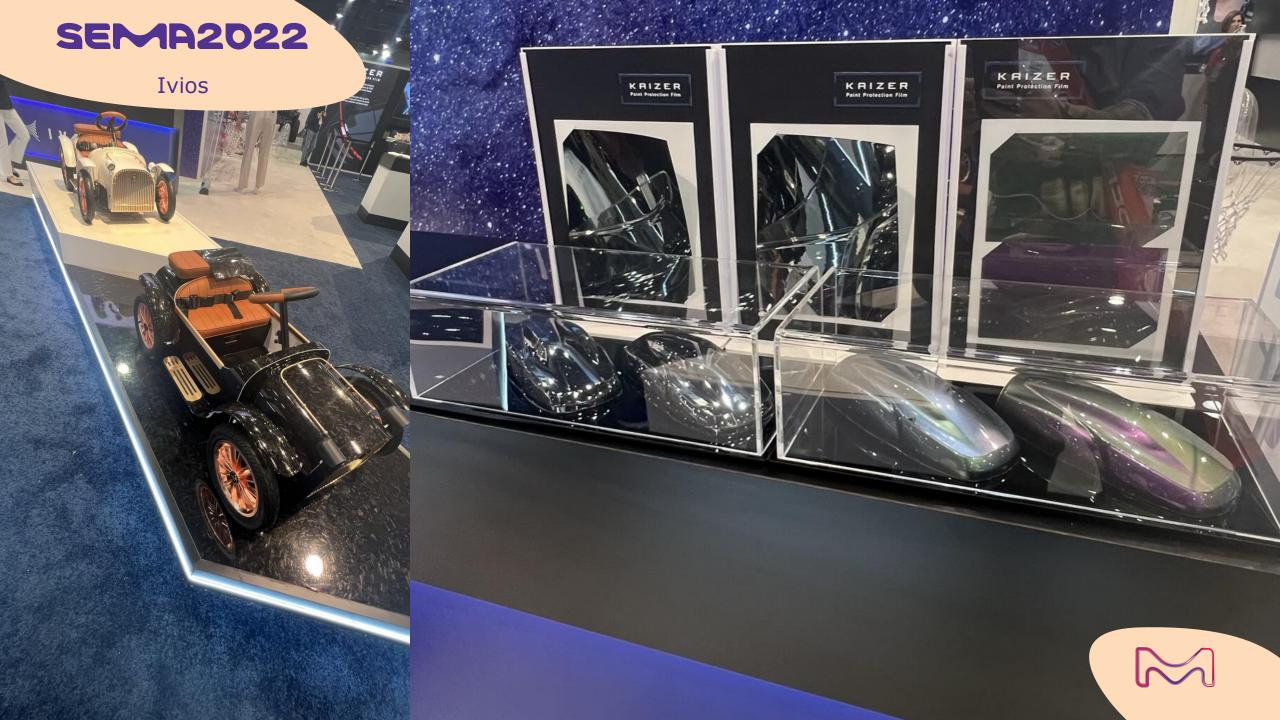

#### **COMING SOON**

- 1 TPU MATERIAL
- 2 5-YEAR WARRANTY
- 3 ULTRA HIGH GLOSS
- 4 SELF-HEALING
- 5 COLOR-CHANGE PAINT PROTECTION

IVIOS is another newcomer premium film player from Korea. IVIOS provides automotive paint protection films, windshield protection films, protective film products for IT devices and consumer electronics, special films with various applications, and high-performance window films for automotive and architectural applications across the world, providing differentiated performance and superior durability...

More info:

https://www.iviosfilm.com/