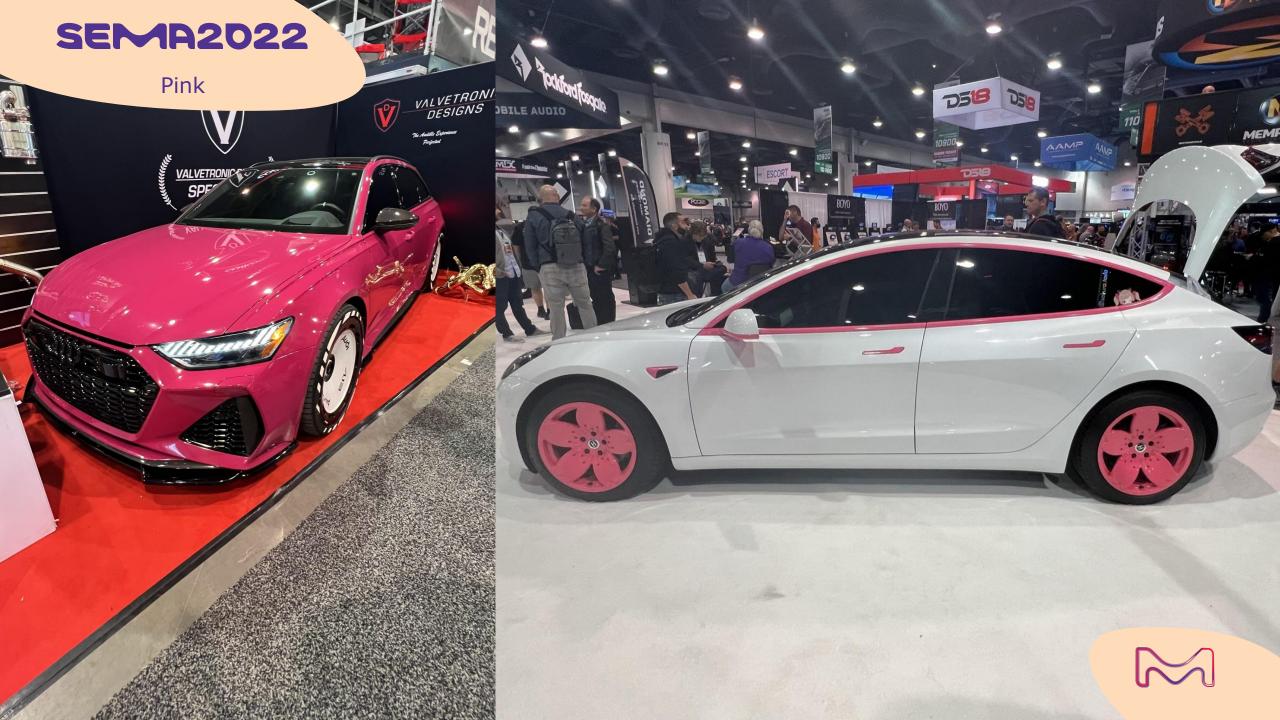

#### **Glass Beach Blue**

The color pink is gaining more presence and is being used as a color accent or as a fake solid on the vehicle. Mixed with gold to create rose gold it was used to highlight a selection of vintage custom models.

Beyond coatings applications, baby pink is appearing quite strong for premium car wrapping...