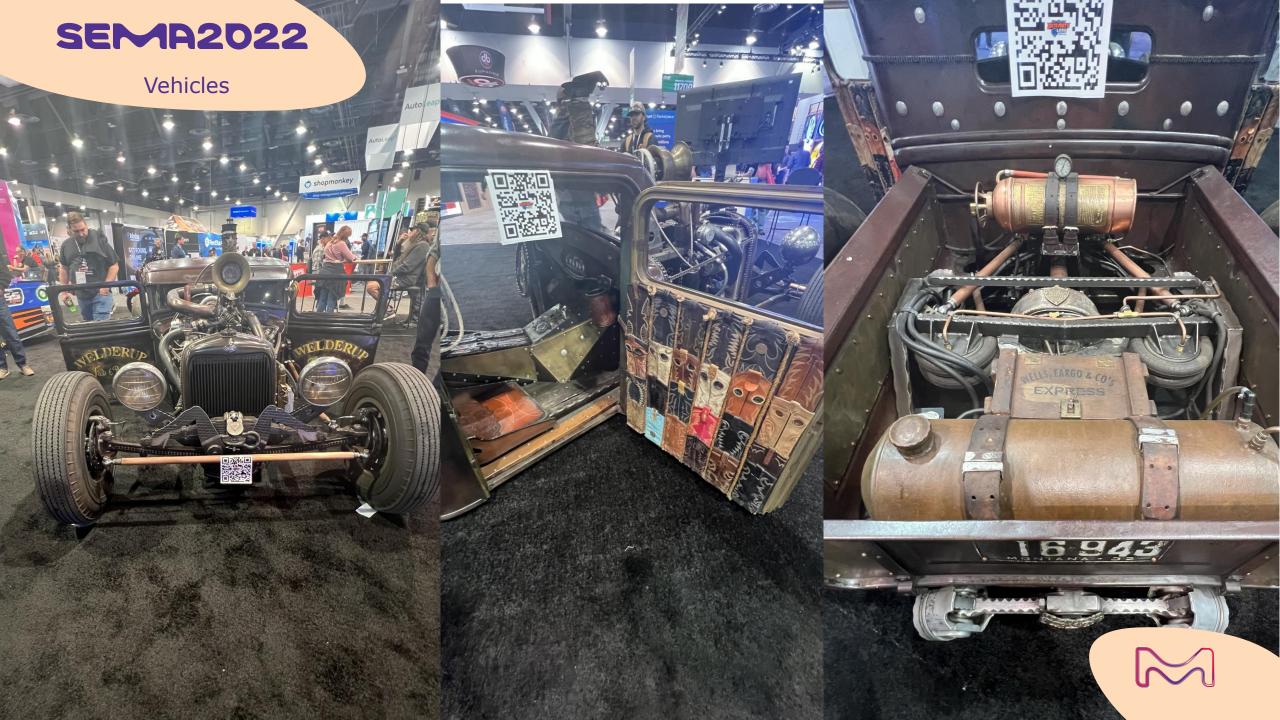

## colortravel wrapped Lamborghini

WelderUp is a famous car customization workshop located in Las Vegas, NV. They won fame through Discovery Channel's TV program "Vegas Rat Rods".

This extreme Rat Rod based on Ford mechanics and is displayed on a spare parts merchant's website is a good illustration of their very disruptive work...

More info:

https://www.welderup.com

## El chapo Ford Hotrod

This Huracan STO offers a complete flat black coated coverage and a complete preparation by supercar custom specialist Gintani...

More info:

https://www.gintani.com/