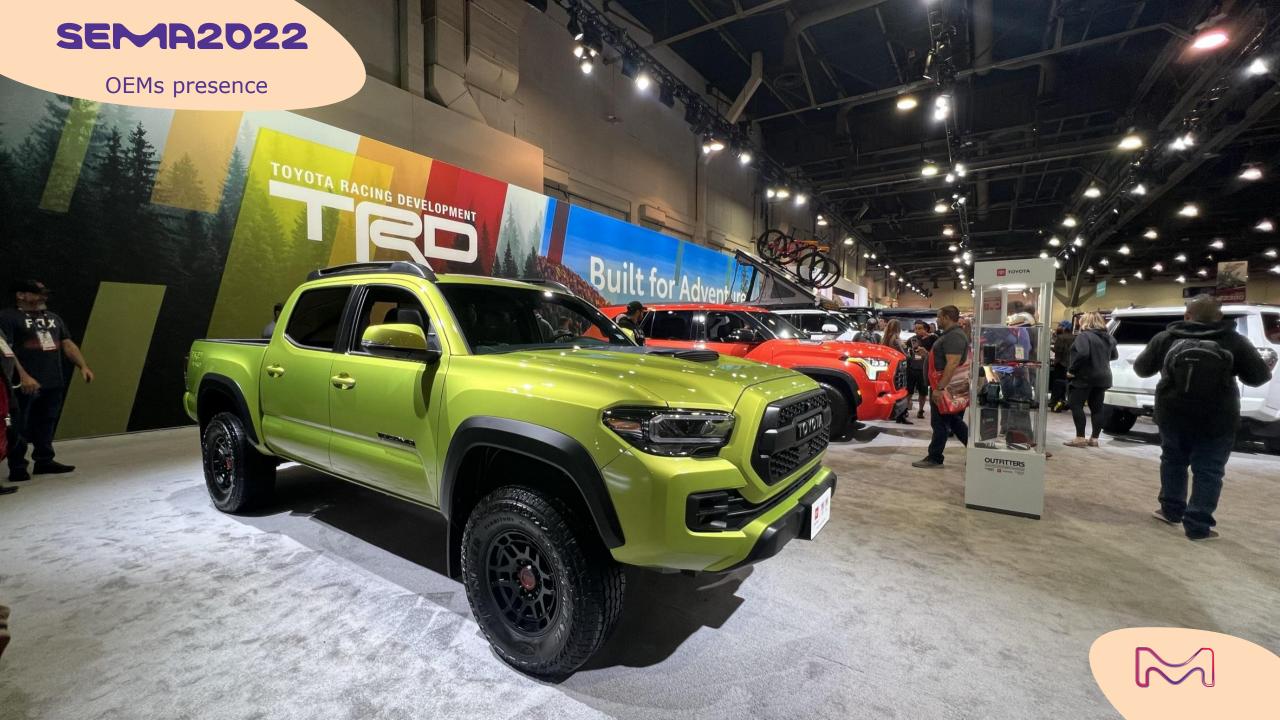

### Styling NXT 21-03 Sunset Kiss

Purple was another great surprise of this show, used plain or as a shade for both coatings and car wrapping application.

Some OEMs, such as Lexus, have already integrated it in their commercial ranges and in their booth. Some BMW premium M models were also on display on private booths...