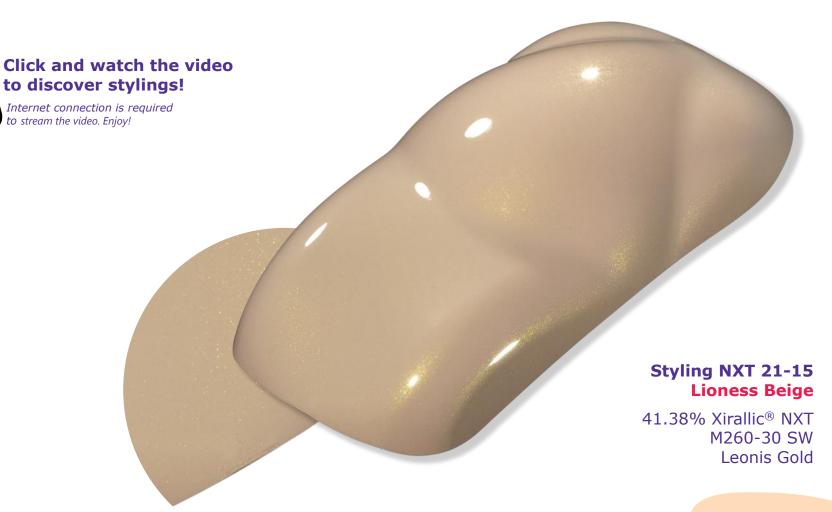

### Styling NXT 21-06 Purple Rocks

56.04% Xirallic® NXT F260-51 SW Cougar Red

Gold is still present, however, in a less obvious, less yellowish, more modern way.

If used in a more traditional way, it would incorporate bigger visible flakes...

### **Lioness Beige**