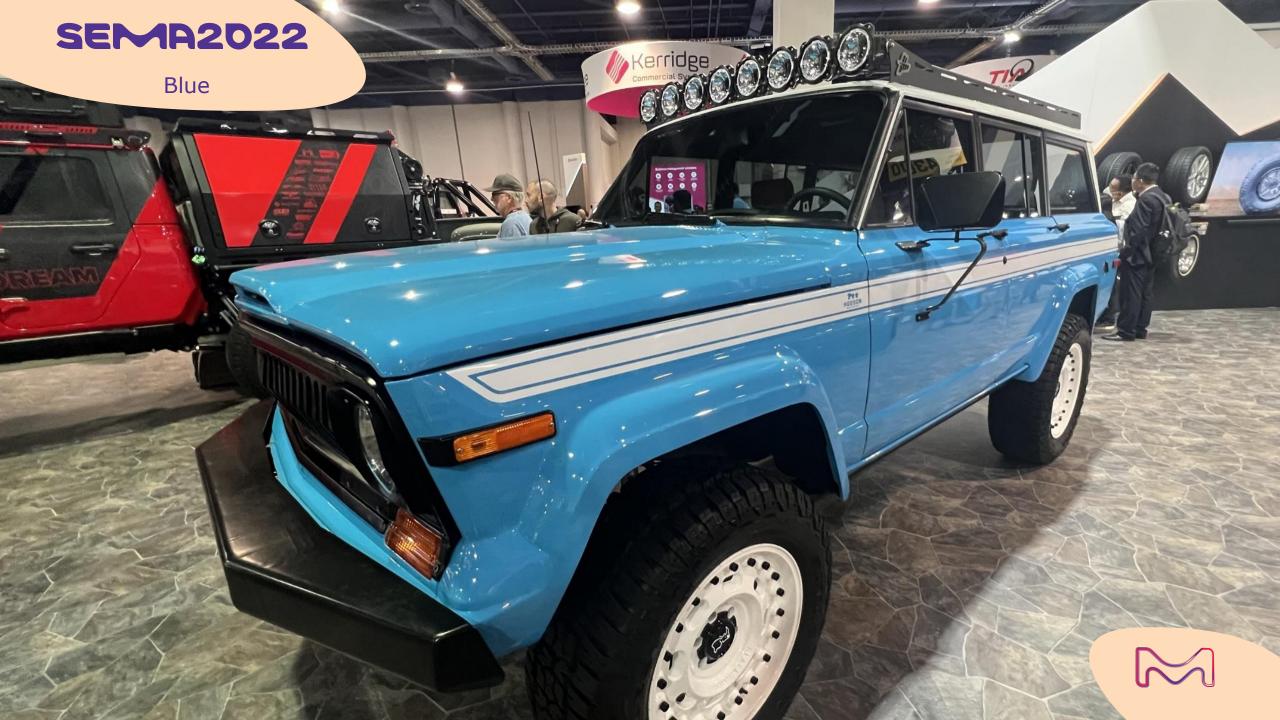

## real Metal

Blue is still the main trend this year, with a wide variety of aspects in the blue spectrum...

## SEMA2022

Blue