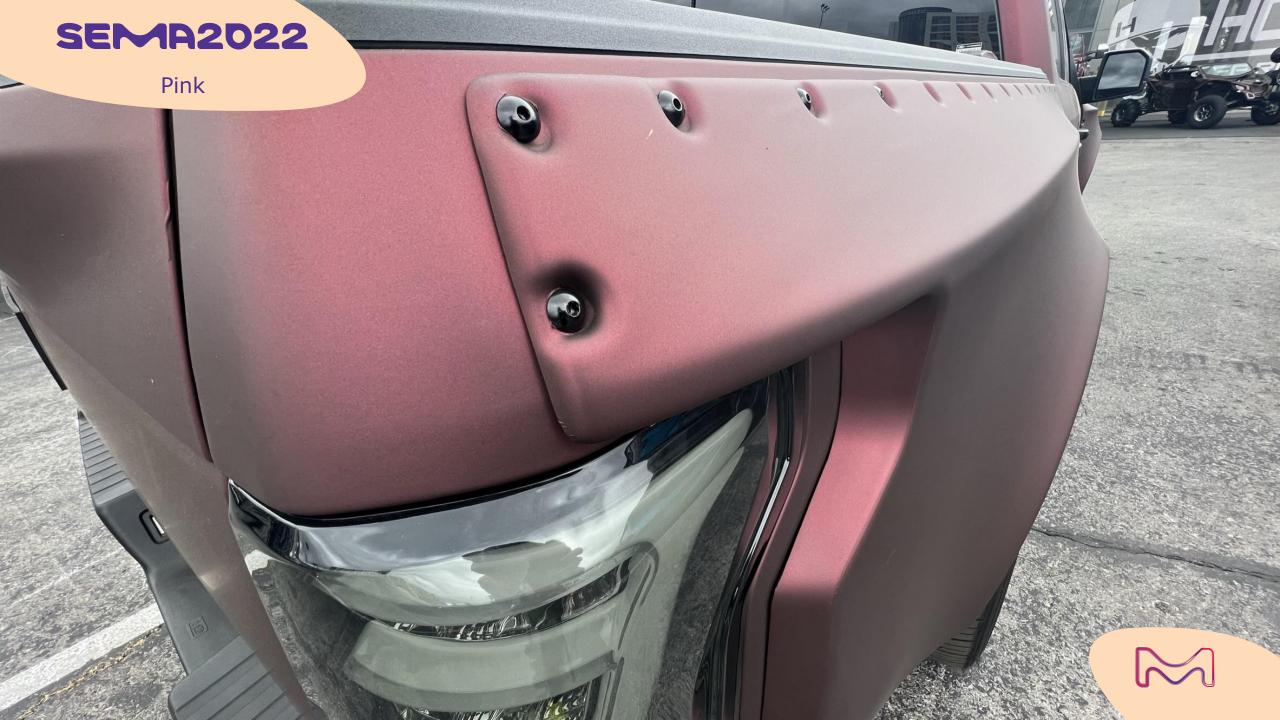

#### **Glass Beach Blue**

The color pink is gaining more presence and is being used as a color accent or as a fake solid on the vehicle. Mixed with gold to create rose gold it was used to highlight a selection of vintage custom models.