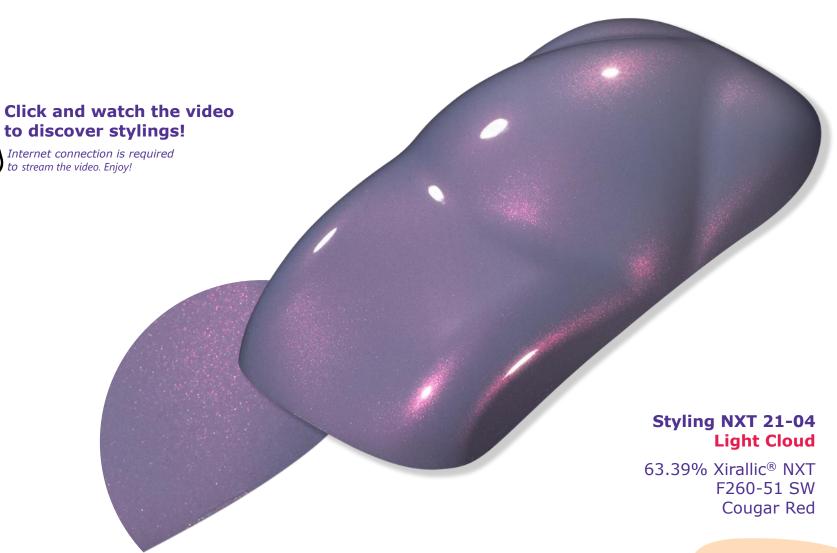

**Glass Beach Blue**







The color pink is gaining more presence and is being used as a color accent or as a fake solid on the vehicle. Mixed with gold to create rose gold it was used to highlight a selection of vintage custom models.

Beyond coatings applications, baby pink is appearing quite strong for premium car wrapping...



















# Exploration case Sunset Kiss

### Styling NXT 21-03 Sunset Kiss









Purple was another great surprise of this show, used plain or as a shade for both coatings and car wrapping application.

Some OEMs, such as Lexus, have already integrated it in their commercial ranges and in their booth. Some BMW premium M models were also on display on private booths...

# purple















### **Purple Blossom**











### **Light Cloud**







# Exploration case Nightfall Purple



#### Styling NXT 21-05 Nightfall Purple

71.34% Xirallic® NXT F260-51 SW Cougar Red



# Exploration case Purple Rocks







### Styling NXT 21-06 Purple Rocks

56.04% Xirallic® NXT F260-51 SW Cougar Red



Gold is still present, however, in a less obvious, less yellowish, more modern way.

If used in a more traditional way, it would incorporate bigger visible flakes...

blos









### **Lioness Beige**









# Exploration case Sun Gold

















### Styling NXT 21-14 Golden Splendor

63.08% Xirallic® NXT M260-30 SW Leonis Gold



Green was more present this year, in very bright and intense deliveries, as well as coupled with a golden effect...

# GLGGU











#### **Backlit Green**

















#### Styling NXT 21-17 Bushlan