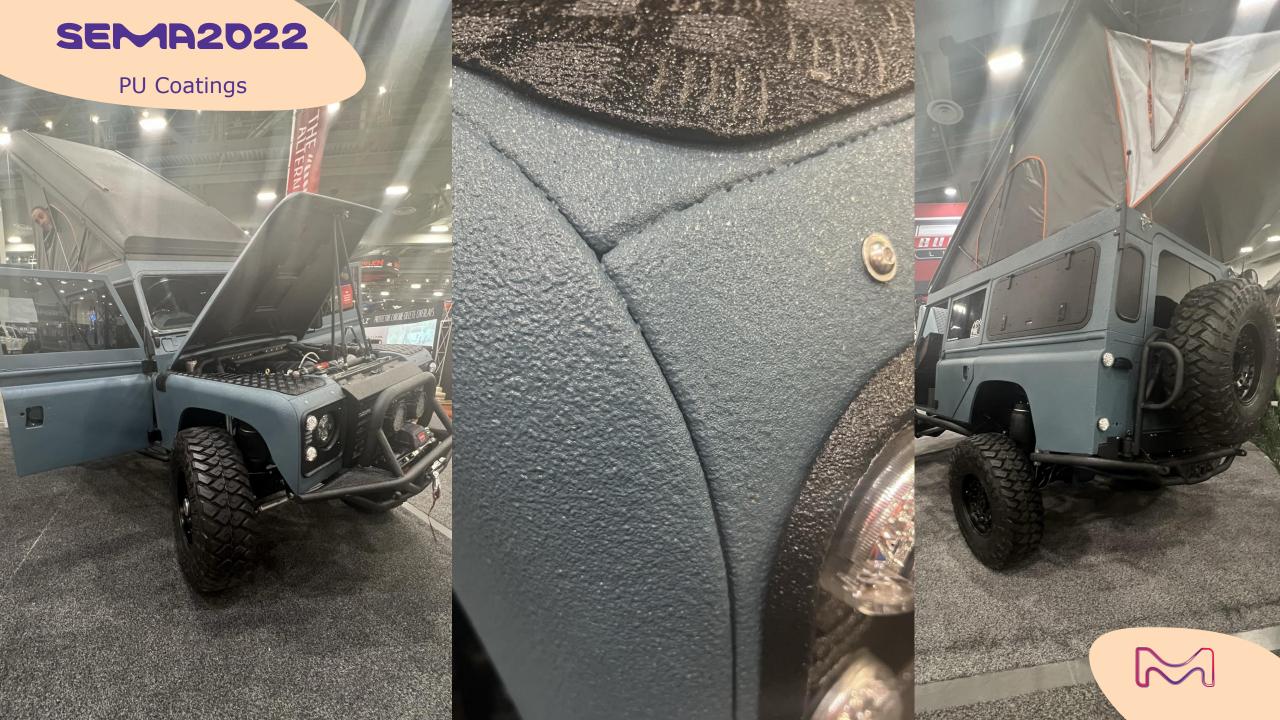

## **SEMA2022**

Car wrapping

PU coatings began to increase recently for protective truck bedding coverage, offering all-weather and shock resistance for more practicality.

The new trend is now to integrate colors and masking patterns, and to apply this spray-coating all over the bodywork, for an exclusive toughness and indestructible aspect.

## pu coatings

Even though the SEMA Show is the stage for custom wheels presentations, it also helped to identify in the past years trends that nowadays became mainstream (like diamond-cut finishes).

This year, colored wheel are trending, as shown in the forthcoming selection...