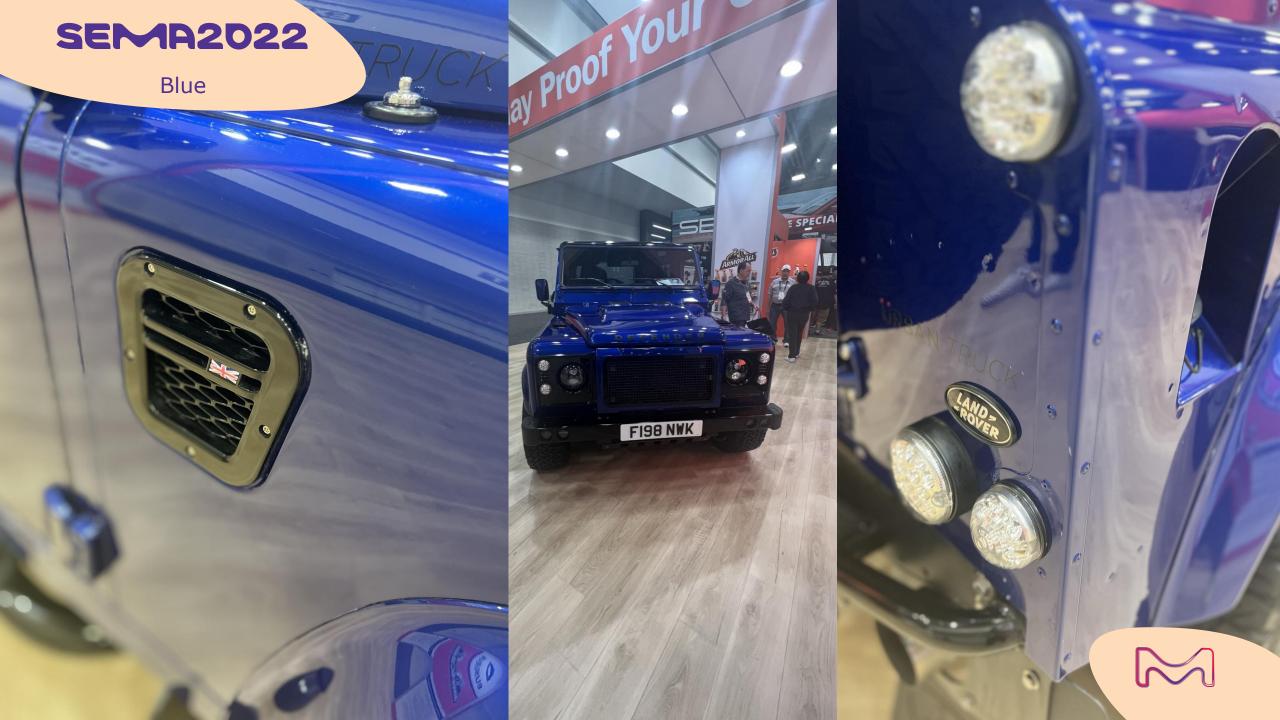

## real Metal

Blue is still the main trend this year, with a wide variety of aspects in the blue spectrum...

## SEMA2022

Blue