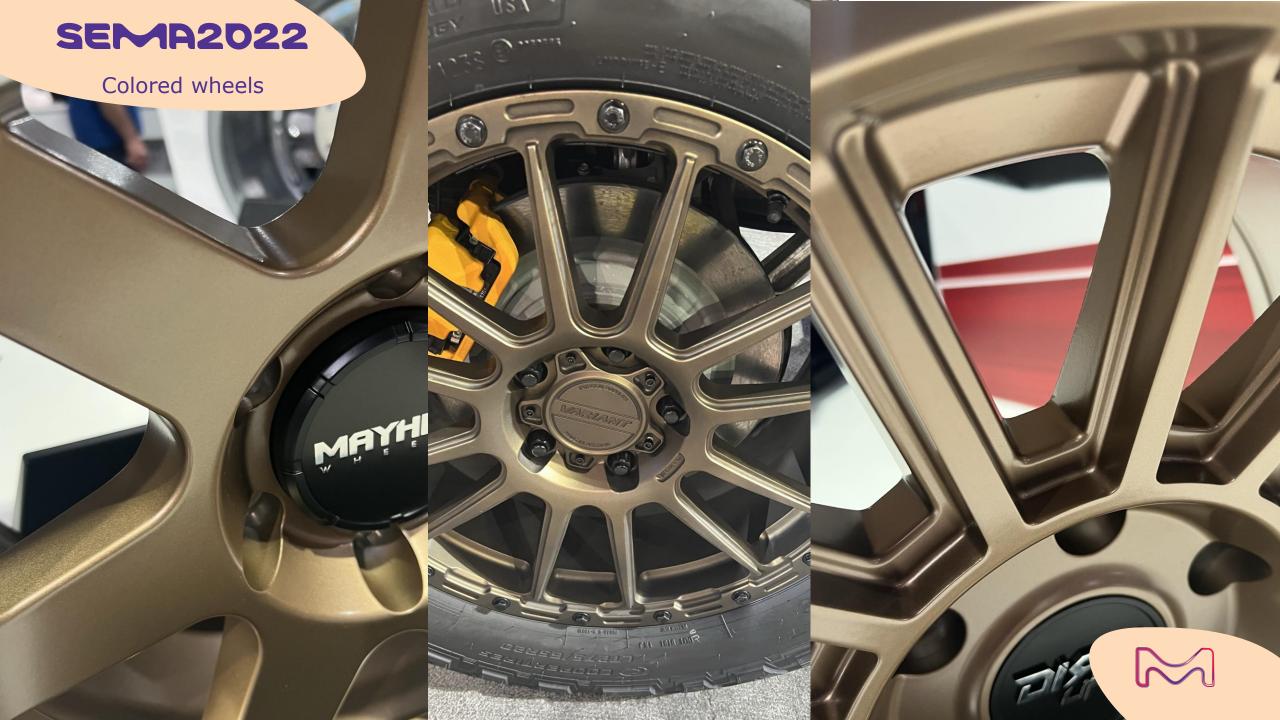

## pu coatings

Even though the SEMA Show is the stage for custom wheels presentations, it also helped to identify in the past years trends that nowadays became mainstream (like diamond-cut finishes).

This year, colored wheel are trending, as shown in the forthcoming selection...

## colored wheels

Every year, ATVs are developing a stronger presence as leisure vehicles in North America. It is not surprising to see the customization of these vehicles increase in this sector.

Here is the "best in show" selection...