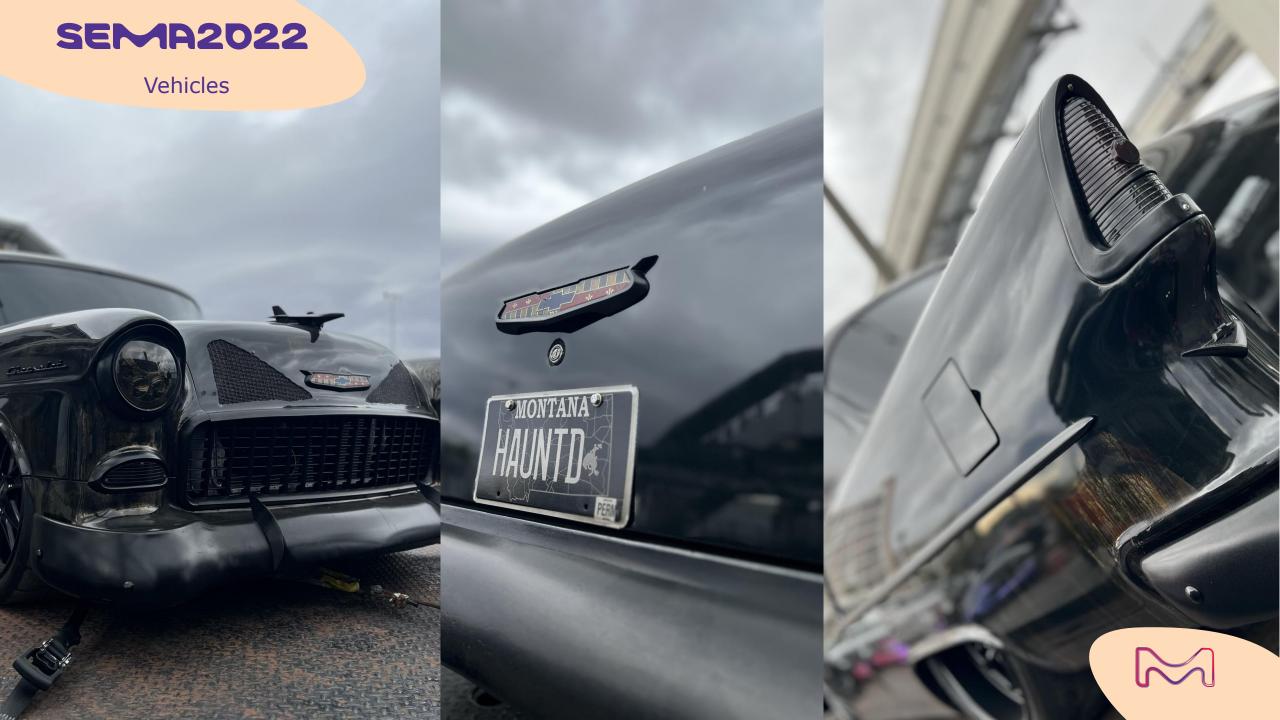

### Rose Gold cadillac seville Eldorado

This vintage Ford Bronco has been prepared by Austin-based workshop HellaBadBroncos.

Its eye-catching exterior cracked and rusted finish, just protected by a high-gloss topcoat, is simply astonishing...

More info:

https://www.hellabadbroncos.com/