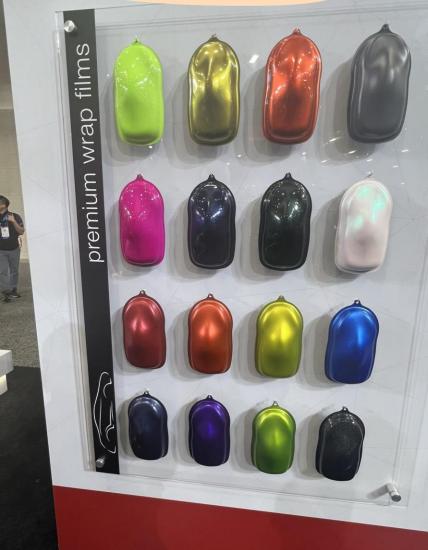

## powder coatings

Car wrapping materials and application demos are the norm at the SEMA Show.

Plaid and random aspects are appearing. Color travel effects are in high-demand.

Chrome-based-like and anodized finished are part of the new trend.

Vinyl wrapping spray is also becoming a new reality...

## car wrapping