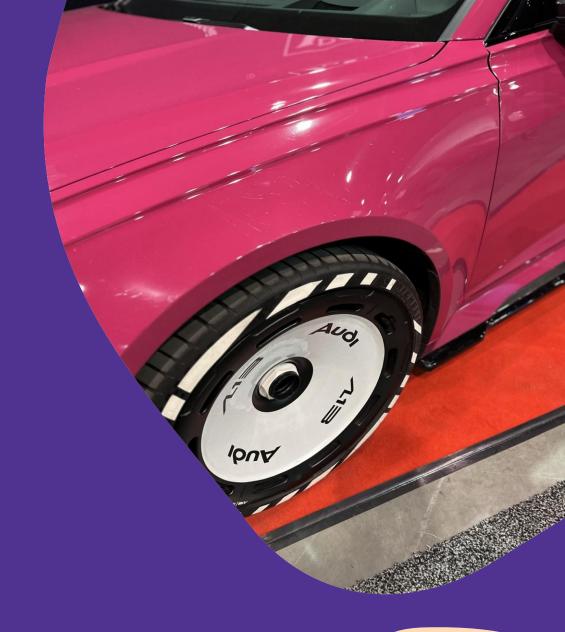

#### **Glass Beach Blue**

The color pink is gaining more presence and is being used as a color accent or as a fake solid on the vehicle. Mixed with gold to create rose gold it was used to highlight a selection of vintage custom models.

Beyond coatings applications, baby pink is appearing quite strong for premium car wrapping...