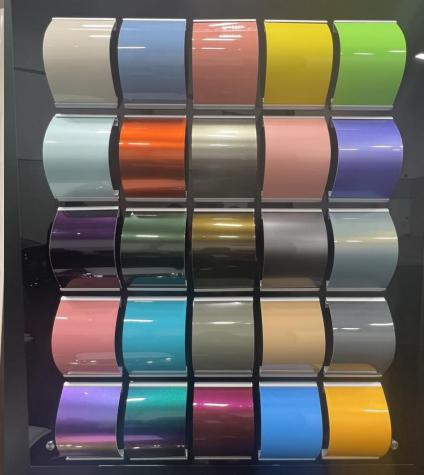

## powder coatings

Car wrapping materials and application demos are the norm at the SEMA Show.

Plaid and random aspects are appearing. Color travel effects are in high-demand.

Chrome-based-like and anodized finished are part of the new trend.

## car wrapping

## **SEMA2022**

Car wrapping

## **SEMA2022**

Car wrapping

Engineered to Achieve Perfection™