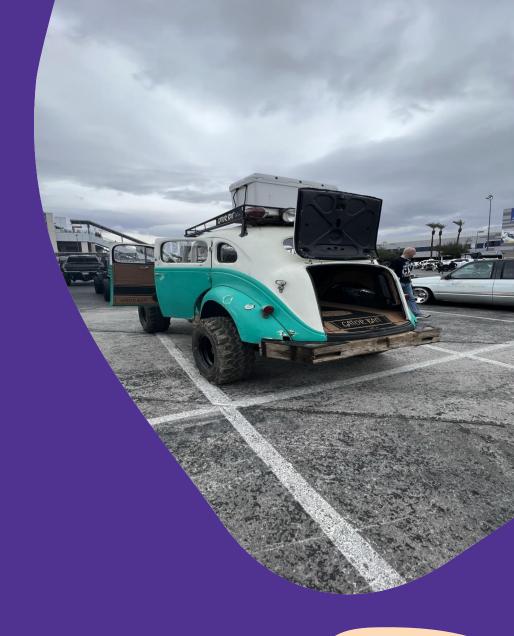

## Flat black porsche engrass

Based on a 1939 Plymouth 4 door Sedan, this vehicle is technically using a 1985 Dodge Ram Charger 4×4 chassis and drivetrain.

This shows that it is possible to create a custom with a strong personality respecting a limited budget....

More info:

https://www.gatorbait4x4.com/

## Gator bait 4X4

This company offers civilian heavy armored trucks on Hummer bases. The displayed models were fully PU spray-covered...

More info:

https://www.planbtrucks.com/sema