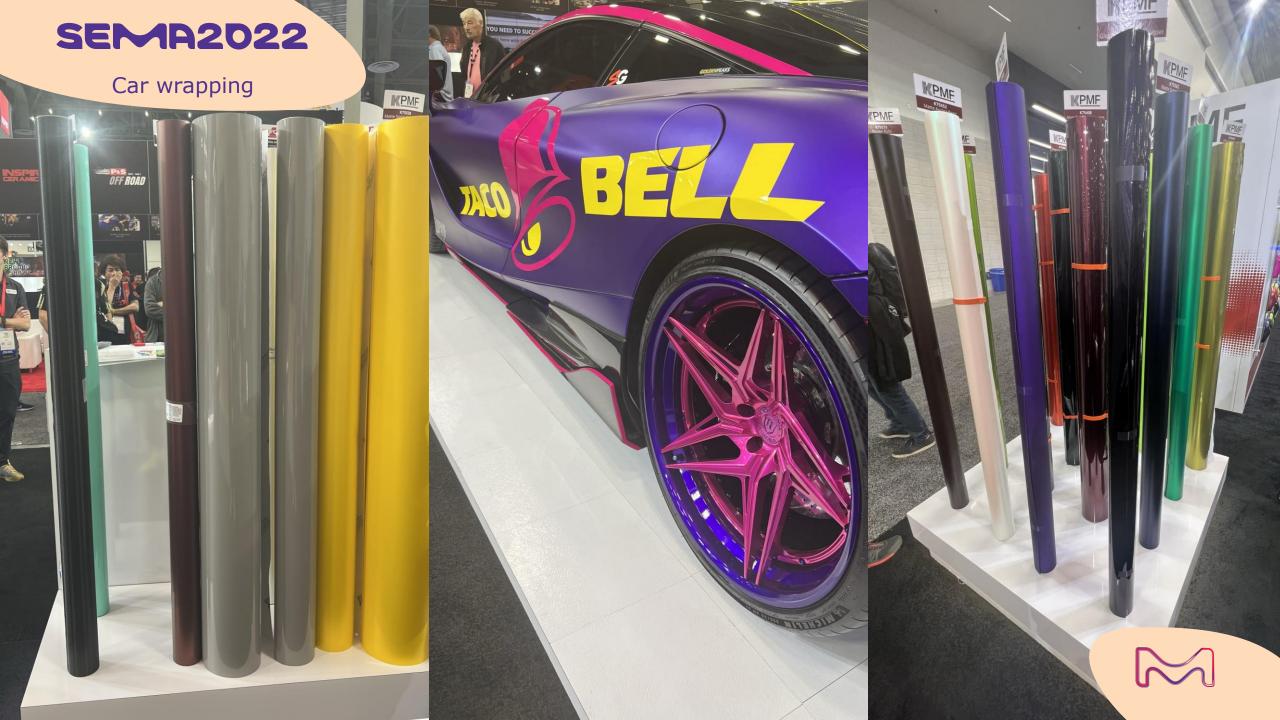

## powder coatings

Car wrapping materials and application demos are the norm at the SEMA Show.

Plaid and random aspects are appearing. Color travel effects are in high-demand.

Chrome-based-like and anodized finished are part of the new trend.

Vinyl wrapping spray is also becoming a new reality...

## car wrapping