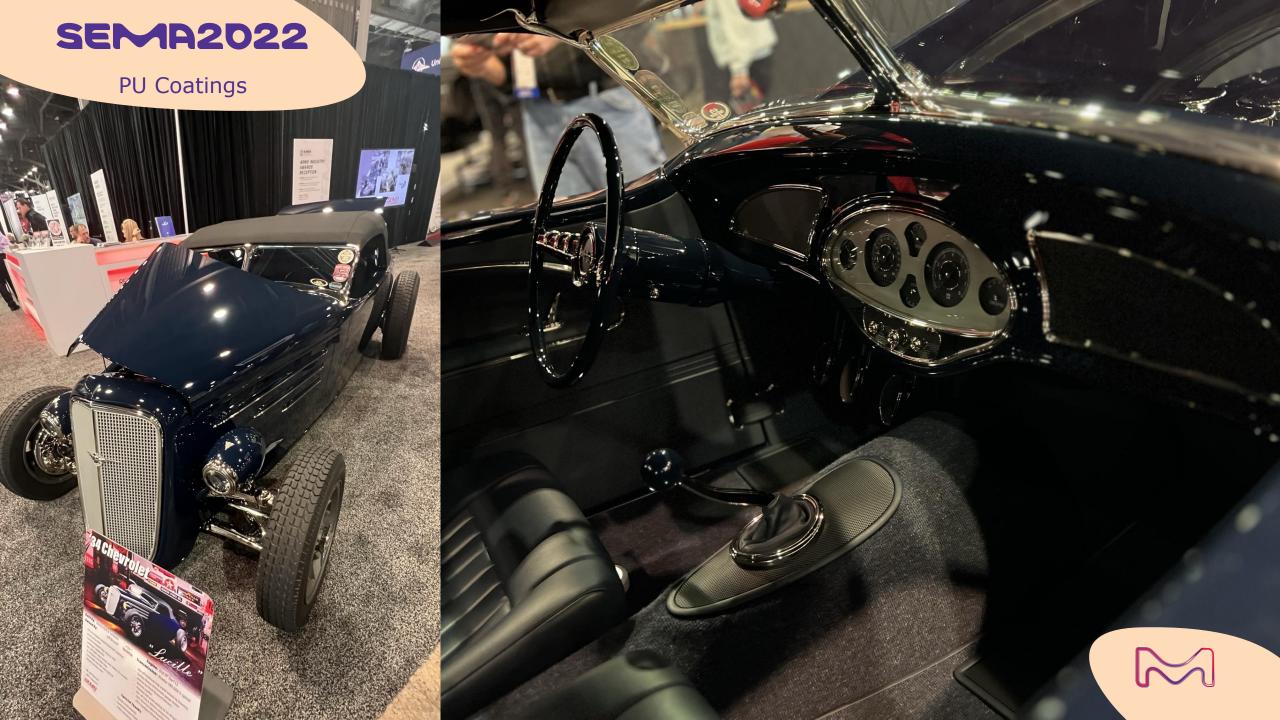

## cement grey unimog Bilstein

Lucille is a unique 1934 Chevrolet Roadster built by Devlin Rod and Customs.

It has been the 2022 Grand National Roadster Show AMBR winner...

#### More info:

https://www.motortrend.com/features/a mericas-most-beautiful-roadster-2022winner-1934-chevy/