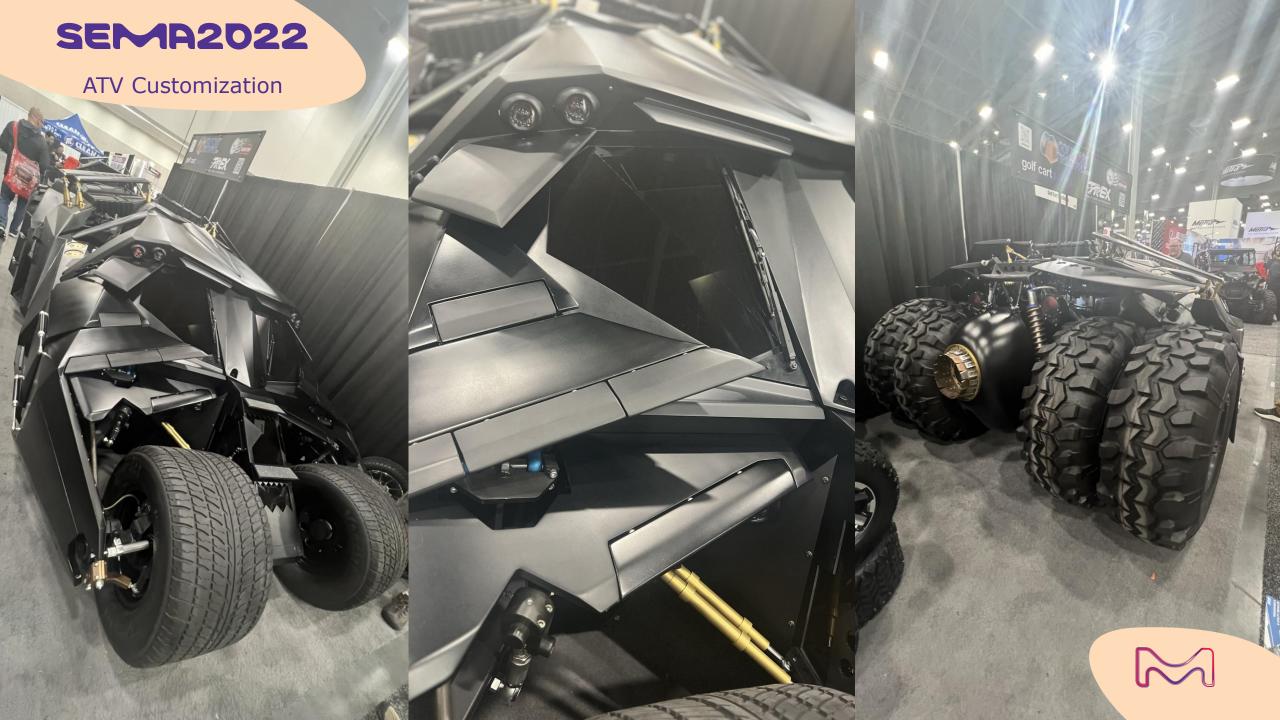

## colored wheels

Every year, ATVs are developing a stronger presence as leisure vehicles in North America. It is not surprising to see the customization of these vehicles increase in this sector.

Here is the "best in show" selection...

# ATV customization

Liftkits are also a traditional feature of the SEMA Show, creating real "outrageous" monster trucks.

This year, the selection showcases applications to regular trucks as well as to more unconventional cars and vintage pieces...