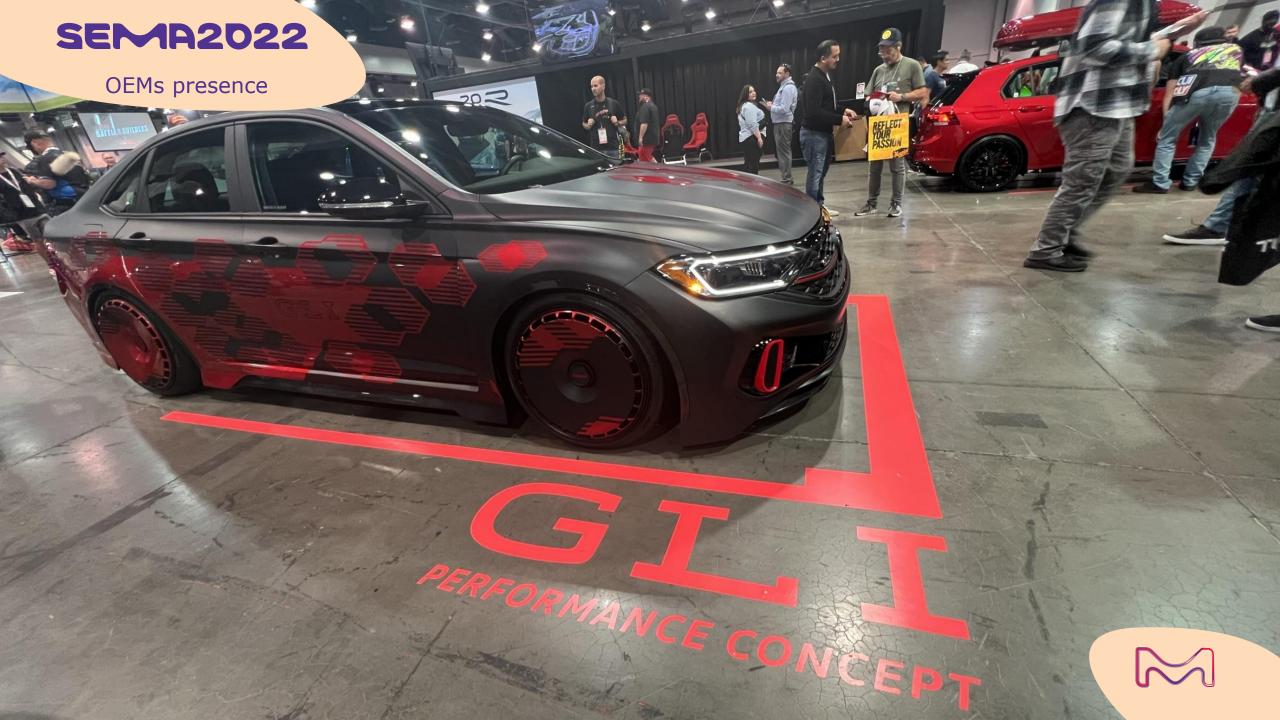

### Styling NXT 21-03 Sunset Kiss

Purple was another great surprise of this show, used plain or as a shade for both coatings and car wrapping application.

Some OEMs, such as Lexus, have already integrated it in their commercial ranges and in their booth. Some BMW premium M models were also on display on private booths...