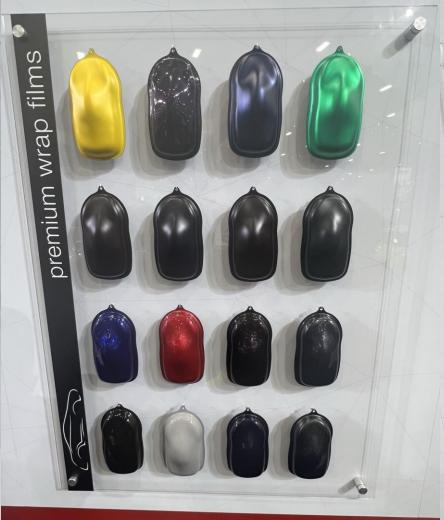

## powder coatings

Car wrapping materials and application demos are the norm at the SEMA Show.

Plaid and random aspects are appearing. Color travel effects are in high-demand.

Chrome-based-like and anodized finished are part of the new trend.

Vinyl wrapping spray is also becoming a new reality...

## car wrapping