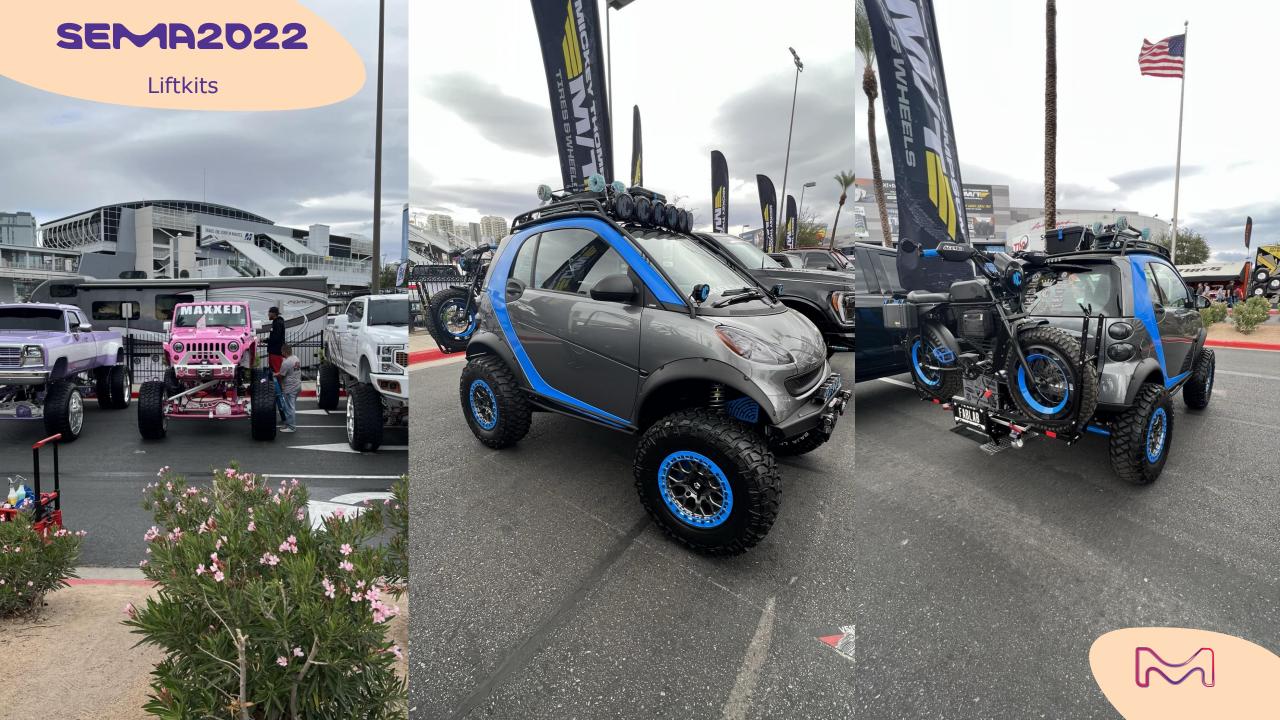

# ATV customization

Liftkits are also a traditional feature of the SEMA Show, creating real "outrageous" monster trucks.

This year, the selection showcases applications to regular trucks as well as to more unconventional cars and vintage pieces...

# liftkits