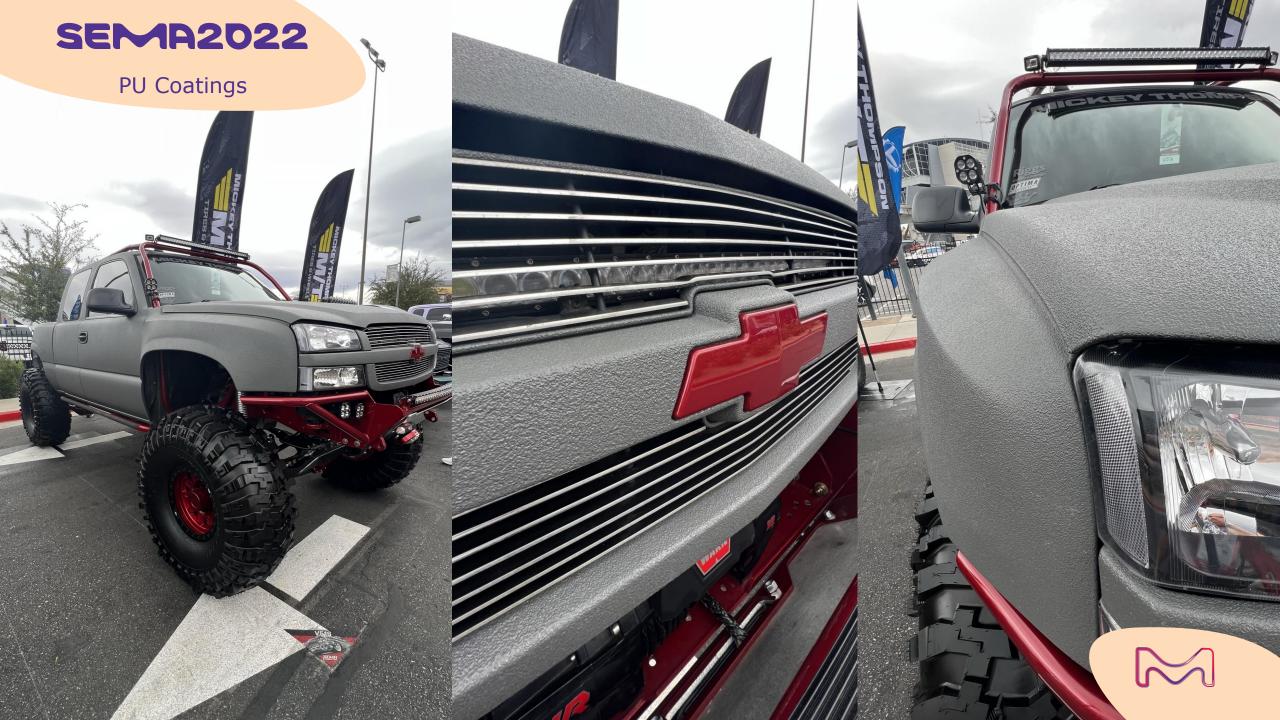

## **SEMA2022**

Car wrapping

PU coatings began to increase recently for protective truck bedding coverage, offering all-weather and shock resistance for more practicality.

The new trend is now to integrate colors and masking patterns, and to apply this spray-coating all over the bodywork, for an exclusive toughness and indestructible aspect.

## pu coatings

Even though the SEMA Show is the stage for custom wheels presentations, it also helped to identify in the past years trends that nowadays became mainstream (like diamond-cut finishes).

This year, colored wheel are trending, as shown in the forthcoming selection...