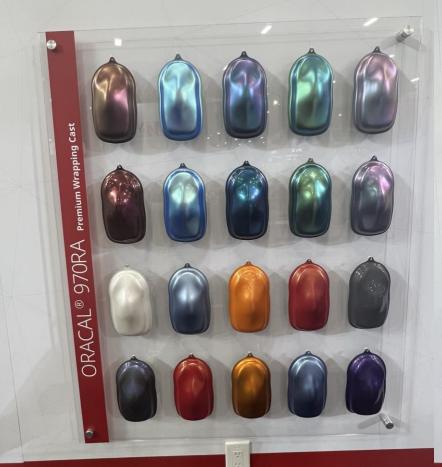

## powder coatings

Car wrapping materials and application demos are the norm at the SEMA Show.

Plaid and random aspects are appearing. Color travel effects are in high-demand.

Chrome-based-like and anodized finished are part of the new trend.

Vinyl wrapping spray is also becoming a new reality...

## car wrapping