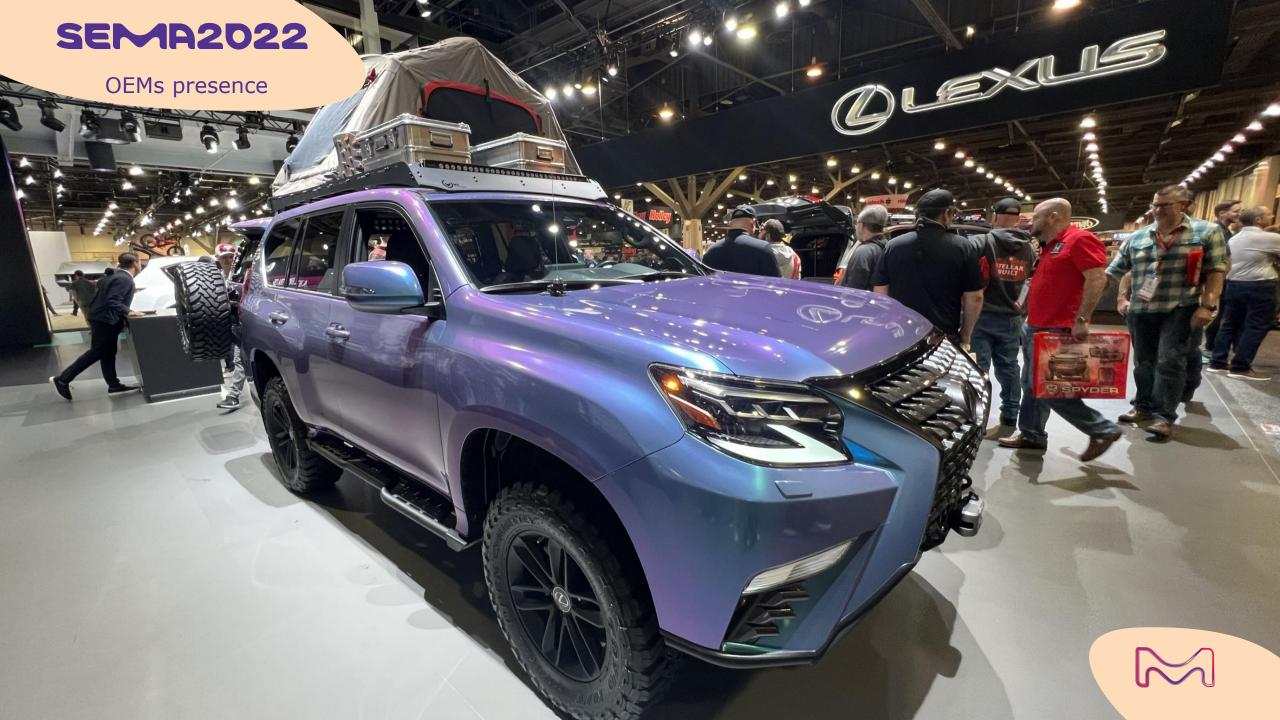

### Styling NXT 21-03 Sunset Kiss

Purple was another great surprise of this show, used plain or as a shade for both coatings and car wrapping application.

Some OEMs, such as Lexus, have already integrated it in their commercial ranges and in their booth. Some BMW premium M models were also on display on private booths...