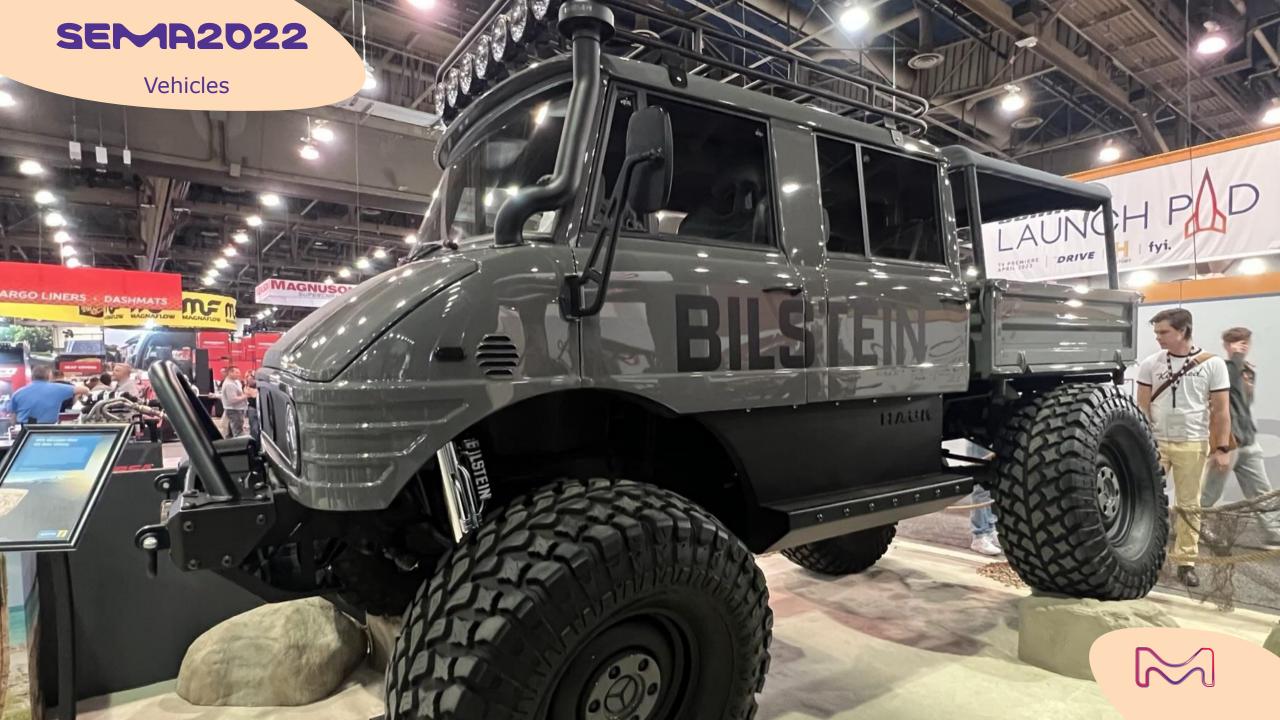

## cement grey Ford F-series super buty

This 1974 Doka416 Mercedes Unimog made its debut at the Moab 4x4 Expo in Moab Utah. It has been prepared by Hawk Design upon request from the Bilstein's (German shock absorber company) US subsidiary...

More info:

https://youtu.be/jKL55tFHm0w

## cement grey unimog Bilstein

Lucille is a unique 1934 Chevrolet Roadster built by Devlin Rod and Customs.

It has been the 2022 Grand National Roadster Show AMBR winner...