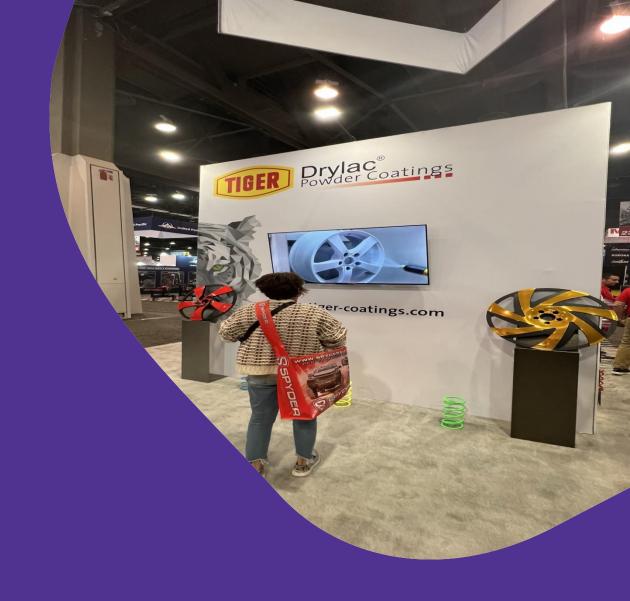

## TECHNOLOGIES

The largest offer in terms of powder coatings on this show, including metallic effect, vibrant colors such as neon, and a broad color palette...

More info:

https://www.tiger-coatings.com/us-en/