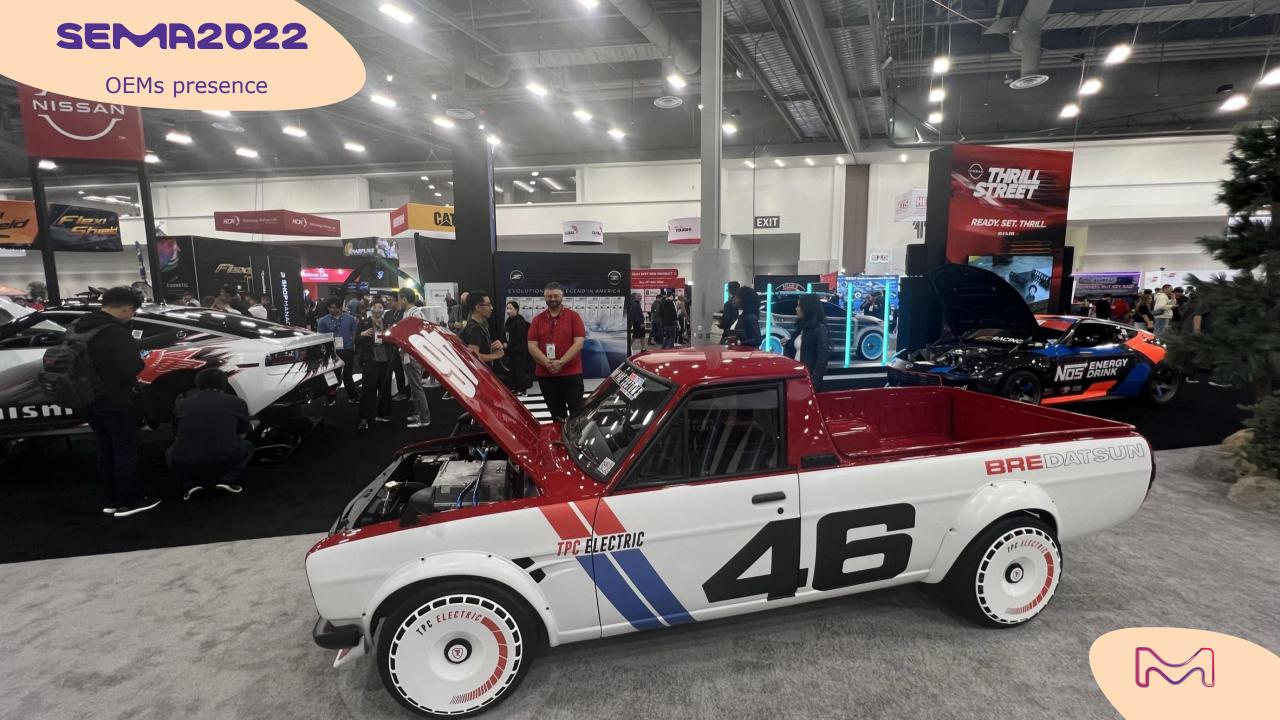

# the fair

A very messy atmosphere, wrapping up accessories, special equipment, finishing materials, application suppliers, car customization and OEMs booths all together.

It definitely worths to **spend some time** in the halls, **digging up** to find accurate contents.