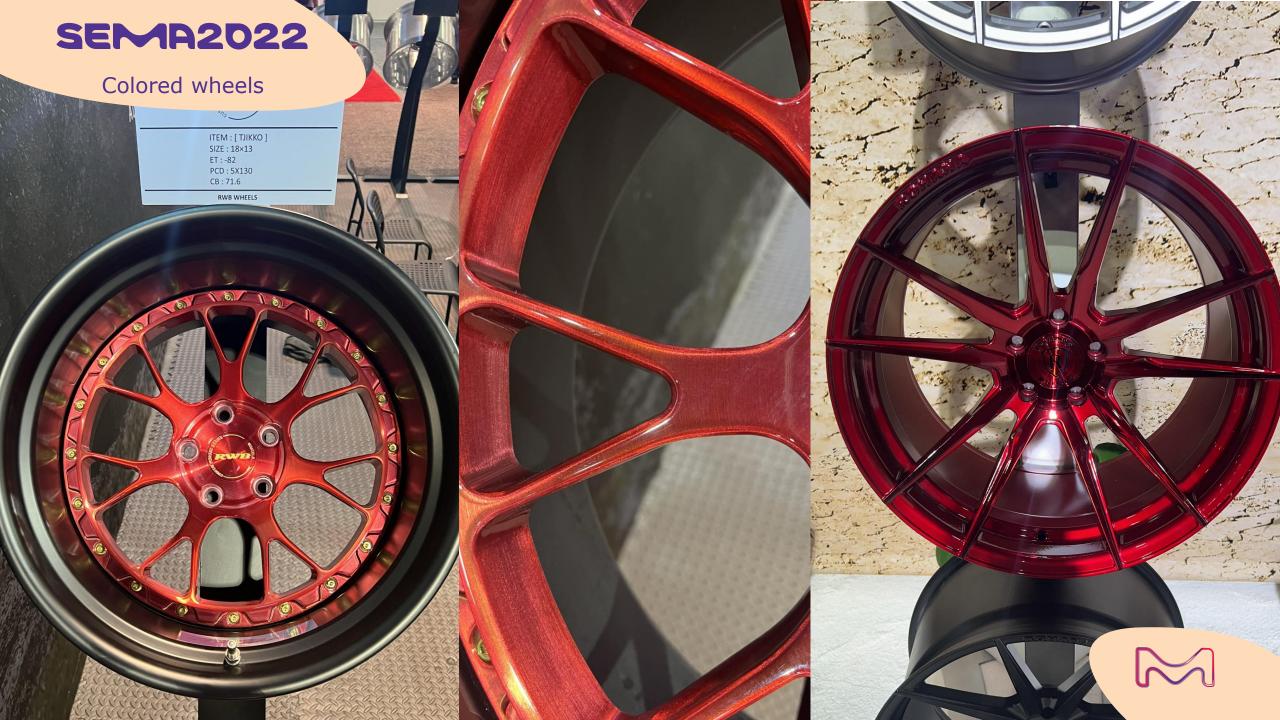

## pu coatings

Even though the SEMA Show is the stage for custom wheels presentations, it also helped to identify in the past years trends that nowadays became mainstream (like diamond-cut finishes).

This year, colored wheel are trending, as shown in the forthcoming selection...

## colored wheels

Every year, ATVs are developing a stronger presence as leisure vehicles in North America. It is not surprising to see the customization of these vehicles increase in this sector.

Here is the "best in show" selection...