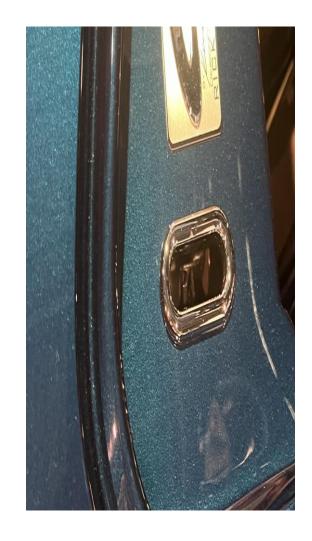

## real Metal

Blue is still the main trend this year, with a wide variety of aspects in the blue spectrum...

## SEMA2022

Blue

#### **Glass Beach Blue**

The color pink is gaining more presence and is being used as a color accent or as a fake solid on the vehicle. Mixed with gold to create rose gold it was used to highlight a selection of vintage custom models.