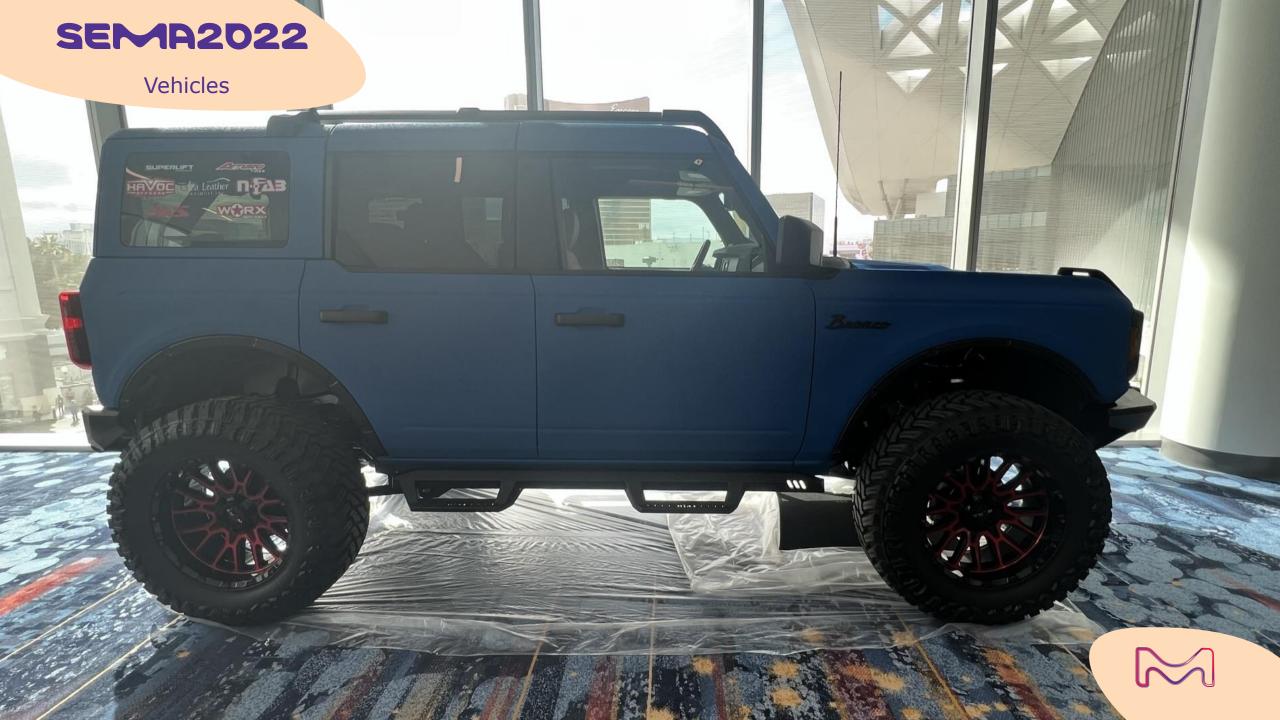

### zoivi

This eye-catching Ford Bronco received a full PU spray coating and a special customization from Starwood motors...

More info:

https://www.starwoodmotors.com/lamb
orghini-blue-eleos-ford-bronco/