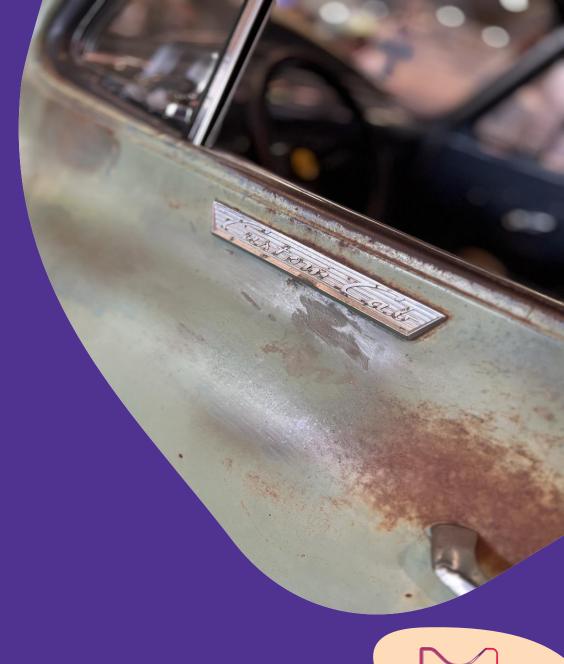

## color travel

Cracked and rusted metal aspects under protective topcoat (mate or high-gloss or even tainted) were trending during this year's edition.

This feature brings up signs of authenticity and proof of "real life". Randomness of the aspect is also a strong point, making every piece unique...