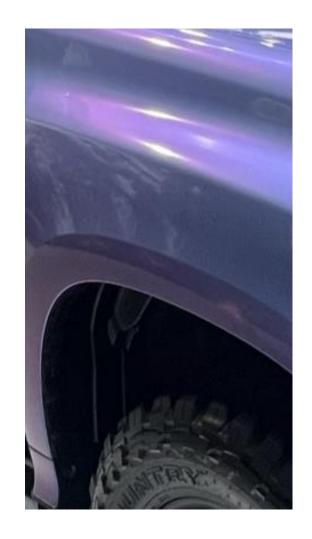

### Styling NXT 21-03 Sunset Kiss

Purple was another great surprise of this show, used plain or as a shade for both coatings and car wrapping application.

Some OEMs, such as Lexus, have already integrated it in their commercial ranges and in their booth. Some BMW premium M models were also on display on private booths...

# purple