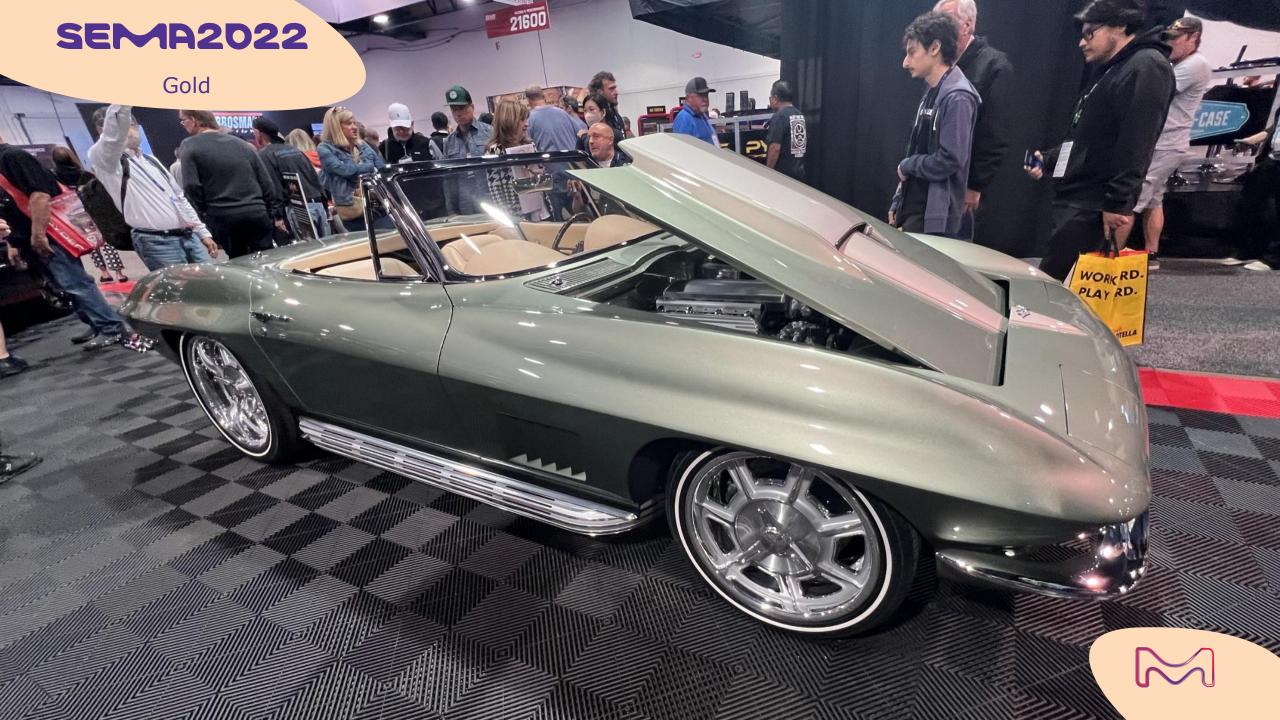

### Styling NXT 21-06 Purple Rocks

56.04% Xirallic® NXT F260-51 SW Cougar Red

Gold is still present, however, in a less obvious, less yellowish, more modern way.

If used in a more traditional way, it would incorporate bigger visible flakes...

# Exploration case Sun Gold

### Styling NXT 21-14 Golden Splendor

63.08% Xirallic® NXT M260-30 SW Leonis Gold

Green was more present this year, in very bright and intense deliveries, as well as coupled with a golden effect...