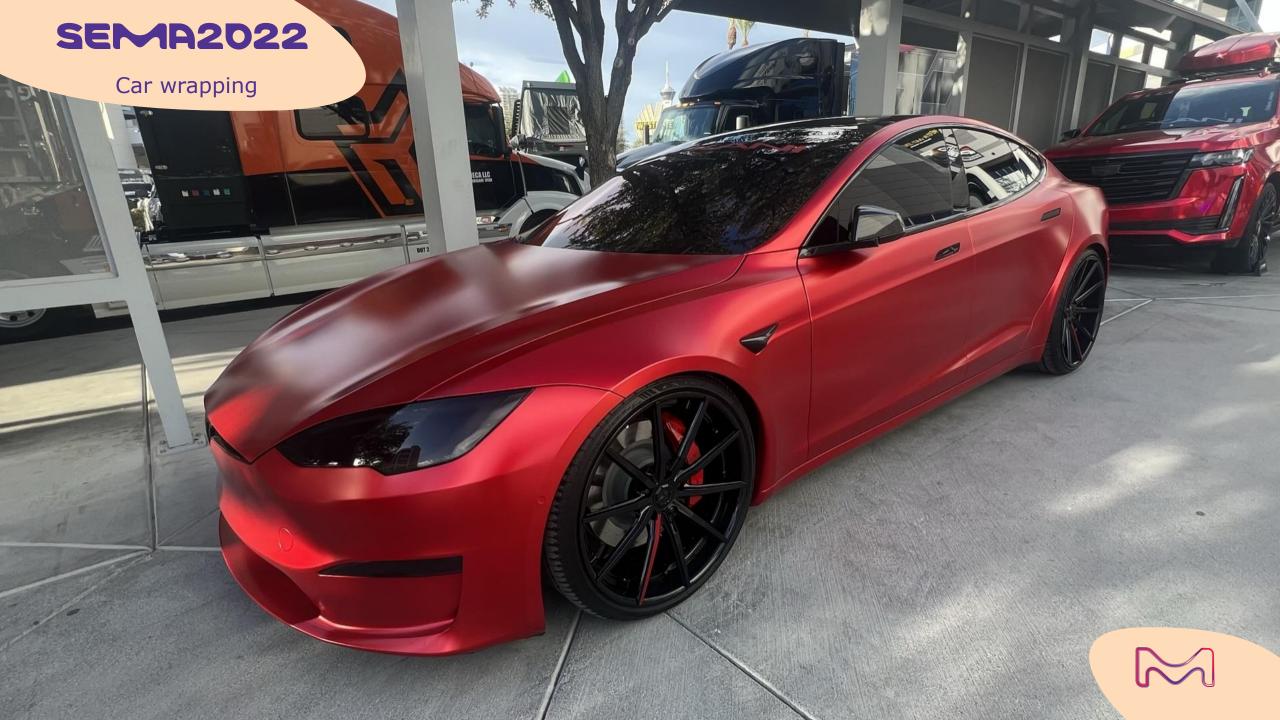

## powder coatings

Car wrapping materials and application demos are the norm at the SEMA Show.

Plaid and random aspects are appearing. Color travel effects are in high-demand.

Chrome-based-like and anodized finished are part of the new trend.

Vinyl wrapping spray is also becoming a new reality...