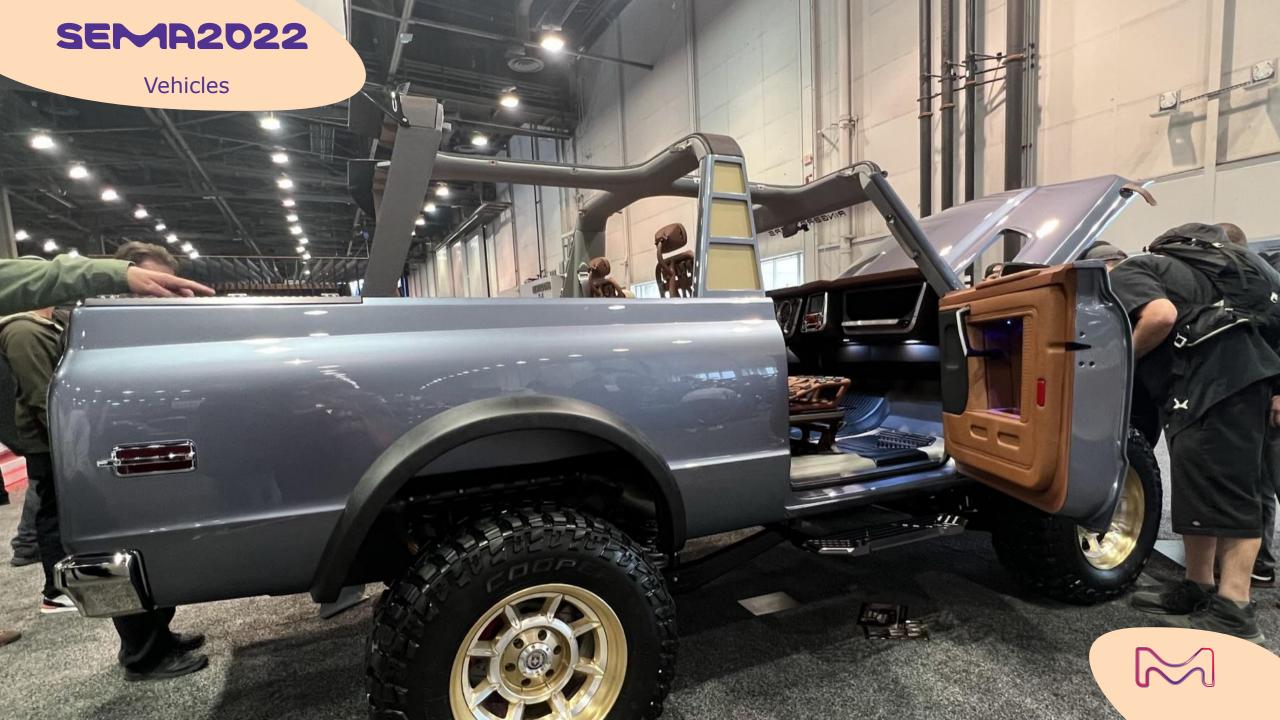

### chevrolet Lucille

This 1972 K5 Chevrolet Blazer now offers 1200hp.

It has been prepared by Ringbrothers and offers an exclusive floating seating design theme for its interior...

#### More info:

https://www.motorauthority.com/news/ 1137717 ringbrothers-1972-chevroletk5-blazer-bully-brawls-with-1-200-hp