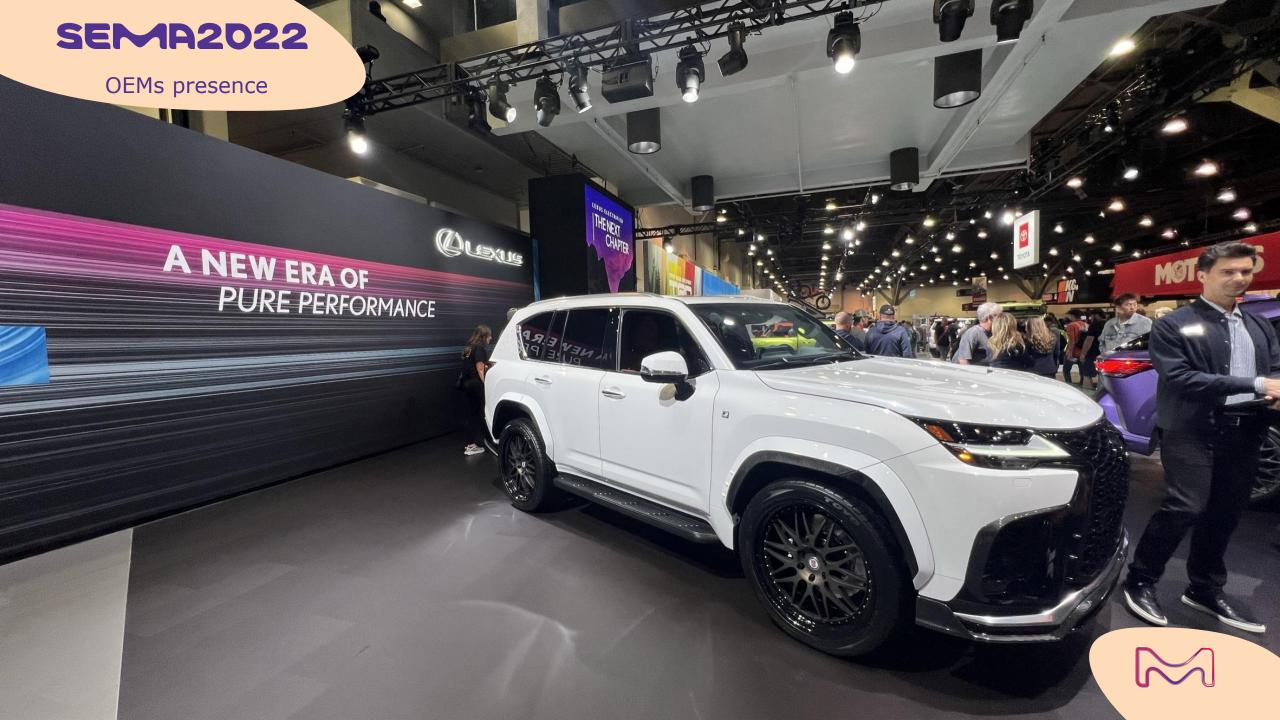

#### **SEMA Show 2022**

The SEMA Show is the premier automotive trade show in the world. This trade-only event enables specialty equipment manufacturers to debut new, innovative products, and connect with industry buyers from all over the world.

For many years, it has been considered as an exotic tuning event, however, it has been the stage for heavy trends launches for decades (i.e. matte finishes, superflakes...)

Organized by the Specialty Equipment Market Association, the SEMA Show could be considered as a "messy" but very relevant laboratory for automotive aesthetics innovations. The 2022 Edition, first real edition after the pandemic, took place from November 1st to 4<sup>th</sup> at the Las Vegas Convention Center, Las Vegas, NV.

# the fair

A very messy atmosphere, wrapping up accessories, special equipment, finishing materials, application suppliers, car customization and OEMs booths all together.

It definitely worths to **spend some time** in the halls, **digging up** to find accurate contents.

### Styling NXT 21-03 Sunset Kiss

Purple was another great surprise of this show, used plain or as a shade for both coatings and car wrapping application.

Some OEMs, such as Lexus, have already integrated it in their commercial ranges and in their booth. Some BMW premium M models were also on display on private booths...