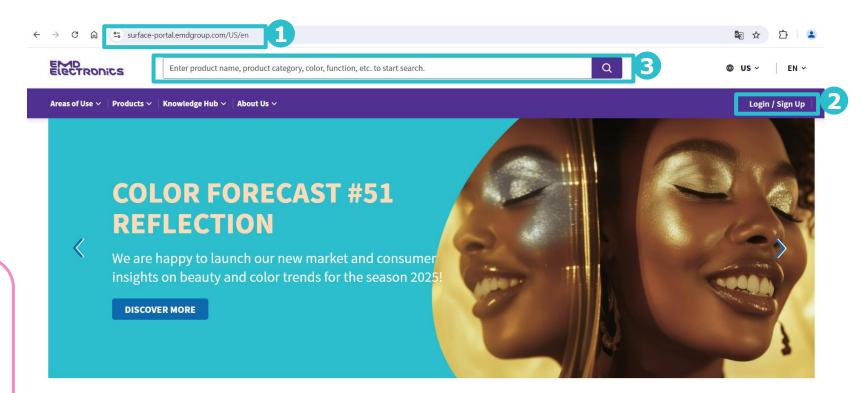

## Surface Portal – Quick User Guide **Document Download (1/2)**

- The URL of the portal is <a href="https://www.surface-portal.emdgroup.com">www.surface-portal.emdgroup.com</a>
- 2 Sign up or login with an existing account
- Search for specific product name, product number