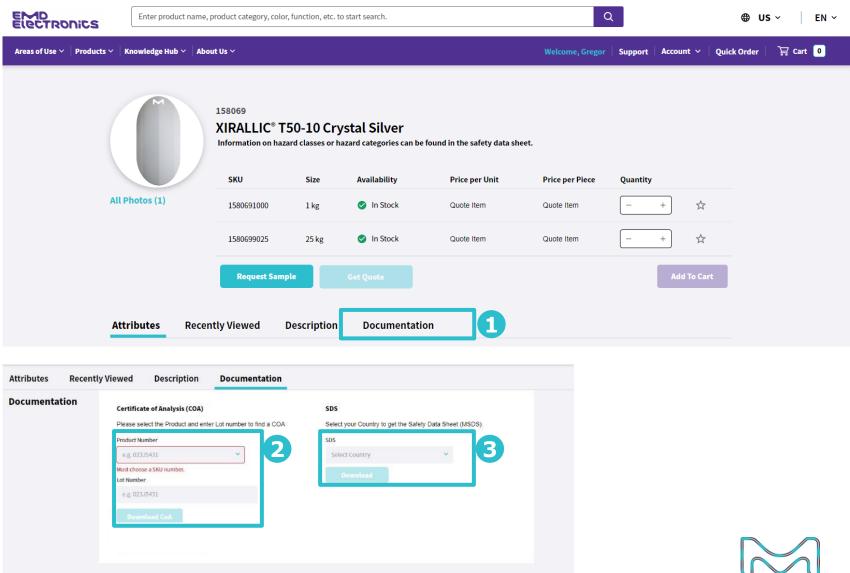

## **Document Download (2/2)**

Keep in mind that the actions you are allowed to perform depend on your country and your account/access

The following steps are only possible for logged in users!

- On the product detail page, click on Documentation to scroll down to this section
- Type in the product number and the specific Lot Number to download CoA (Certificate of Analysis)
- Select your country to get the SDS (Safety Data Sheet)